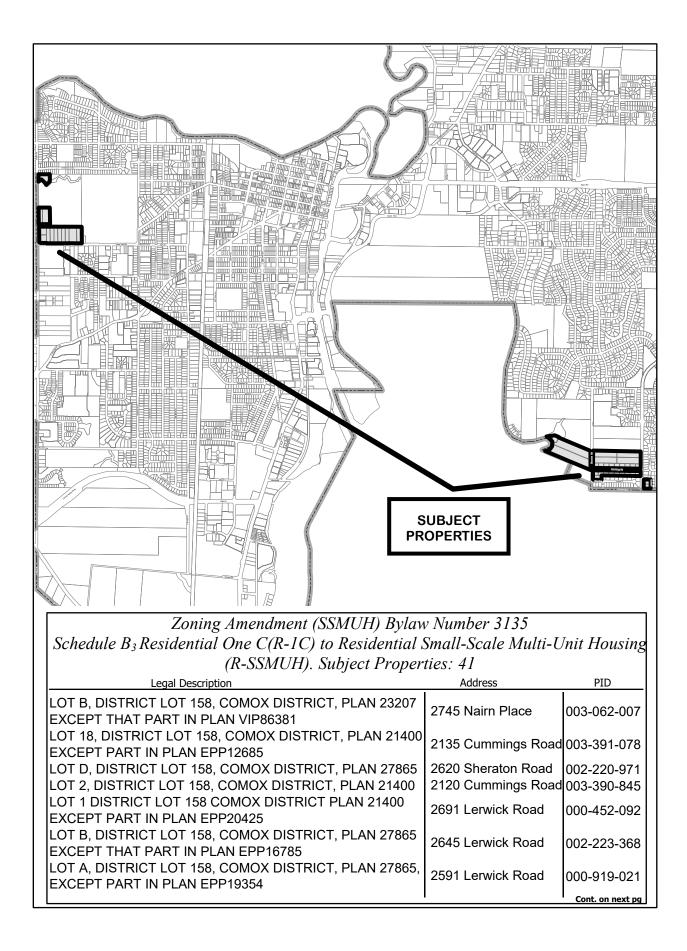

026-442-817 |
| LOT 1 DISTRICT LOT 236 COMOX DISTRICT PLAN VIP79454  | 3100 Klanawa Crescent    | 026-401-274 |
| LOT G DISTRICT LOT 236 COMOX DISTRICT PLAN 43411     | 3201 Mission Road        | 003-609-537 |
| LOT 2 DISTRICT LOT 236 COMOX DISTRICT PLAN VIP79454  | 3120 Klanawa Crescent    | 026-401-282 |
| LOT 15 DISTRICT LOT 236 COMOX DISTRICT PLAN VIP79454 | 3101 Klanawa Crescent    | 026-401-410 |
|                                                      |                          |             |
|                                                      |                          |             |
|                                                      |                          |             |
|                                                      |                          |             |



| Legal Description                                                                                                                                                                                                                                                                                                                                                                                                                                                                                                                                                          | Address                                                                                                                                                        | PID