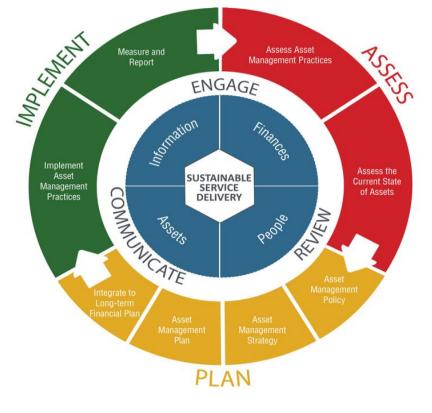

#### BACKGROUND:

In June 2015 Courtenay adopted **Asset Management Policy No. 1670.00.02** which sets guidelines for implementing organization-wide Asset Management processes to meet the asset-intensive sustainable service delivery needs of the City. One of Council's 2019 – 2022 Strategic Priorities was to focus on asset management for sustainable service delivery under the guiding principal to proactively plan and invest in our natural environment. In November 2019, Asset Management Bylaw No. 2981, 2019 was adopted which established an Asset Management Program with a directive to establish and maintain Asset Management Plans. The Sustainable Infrastructure Investment Plan is a direct outcome of Council's 2021-2022 Strategic Priorities Update and is the culmination of several years of work combined to provide a long-term spending and funding plan for the City of Courtenay to achieve financial sustainability.

#### POLICY ANALYSIS:

The work included in the SIIP is in alignment with the City's Asset Management Policy ensuring "that current community services are delivered in a socially, economically and environmentally responsible manner that does not compromise the ability of future generations to meet their own needs."