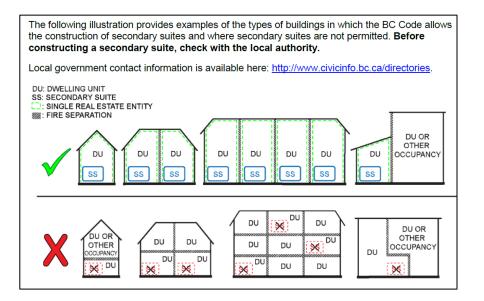

#### 5.3.1 Small-Scale Multi-Unit Housing (SSMUH) Regulations

The Director of Development Services presented an overview of the small-scale multi-unit housing regulations and introduced Paul Rosenau

and Steve Bayer, who led an interactive discussion with Council on the impacts of proposed zone regulations.

### Without objection, Mayor Wells called a recess at 6:05 p.m. the Council meeting resumed at 6:20 pm.

Moved By McCollum Seconded By Frisch

THAT Council receive for information the report from the Director of Development Services entitled "Small-Scale Multi-Unit Housing Regulations" and dated May 8, 2024; and

THAT the parking requirements that apply to properties that are subject to the Small-Scale Multi-Unit Housing be as follows:

- properties within 15-minute walking radius of the downtown core, or town centres, or urban corridor, be reduced by one stall per property; and,
- when more than one access point to a property is available, such as a front street and laneway, parking stalls must be distributed in a manner as to prevent a continuous row of parking stalls.

THAT Council direct staff to bring forward amendments to Zoning Bylaw No. 2500, 2007 in substantially the form set out in the reported dated May 8, 2024 and Attachment 1, if applicable, other affected bylaws that will bring municipal regulations into conformity with the *Local Government Act.* 