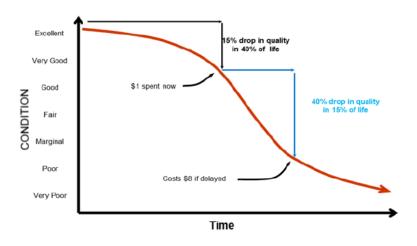

Approximately 7.4% or \$82 million of the City's assets are considered beyond their functional useful lives. Functional life refers to the time the City is able to keep the assets in service and operational with little to no reactive intervention for maintenance. Generally, functional lives are often longer than the engineered life expected at the time of installation. Nonetheless, the infrastructure backlog continues to grow due to underfunding renewal, with only \$16 million in reserve accounts for asset renewal. This backlog could grow to \$246 million if left uncorrected over the next 20 years.

In addition to the infrastructure backlog, when assets are beyond their functional useful lives, they tend to fail more frequently which can lead to an increase in annual operational and maintenance costs. These costs can take the form of reactive repair and maintenance; e.g. water service leaks or main breaks, roads with severely cracking pavement or potholes, or civic facilities that are more expensive to maintain. One way to address this backlog is through ongoing condition assessments and prioritization of capital projects to effectively manage risks, however, without establishing a long-term plan for a sustainable future, the City may fail to ensure there is adequate and available funding for the renewal of its assets and the preservation of its services.

#### **Functional Useful Life:**

An asset's expected time to be in service before some form of intervention is required. Using an asset renewal and funding forecast model to track infrastructure age, useful life, condition, and replacement cost, it is possible to determine the funding required for infrastructure renewal. Based on condition assessments and using a practical risk tolerance approach, the following infrastructure service lives and sustainable funding levels were determined: