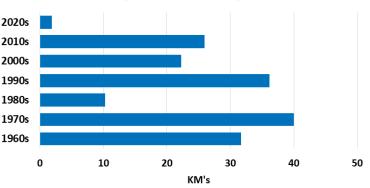

Approximately 7.4% or \$82 million of the City's assets are considered beyond their functional useful lives. Functional life refers to the time the City is able to keep the assets in service and operational with little to no reactive intervention for maintenance. Generally, functional lives are often longer than the engineered life expected at the time of installation. Nonetheless, the infrastructure backlog continues to grow due to underfunding renewal, with only \$16 million in reserve accounts for asset renewal. This backlog could grow to \$246 million if left uncorrected over the next 20 years.

### **Executive Summary**

Since its incorporation in 1915, the City has accumulated more than **\$1 Billion worth of infrastructure**. While the City was established over a century ago, its infrastructure is, on average, relatively new. This is mainly due to the significant growth the City has experienced over the past 30 years. However, some of the infrastructure in the older areas of the City was installed well over 60 years ago. This infrastructure is reaching the end of its **functional useful life** and urgently needs replacing as failures are occurring more regularly. Approximately \$82.2 million of the City's assets are considered beyond their functional useful lives, known as the infrastructure backlog, and with only \$15.5 million set aside in infrastructure-related reserves the backlog could grow to \$246 million in the next 20 years if we continue on the same path.

Based on recent financial assessments, this SIIP determines there is an **annual \$8.9M sustainable funding shortfall**. In addition, as of 2022, there is an **infrastructure renewal backlog of \$82.2M**, representing infrastructure beyond its service life. If underfunding continues, the backlog could grow to \$246M over the next 20 years.