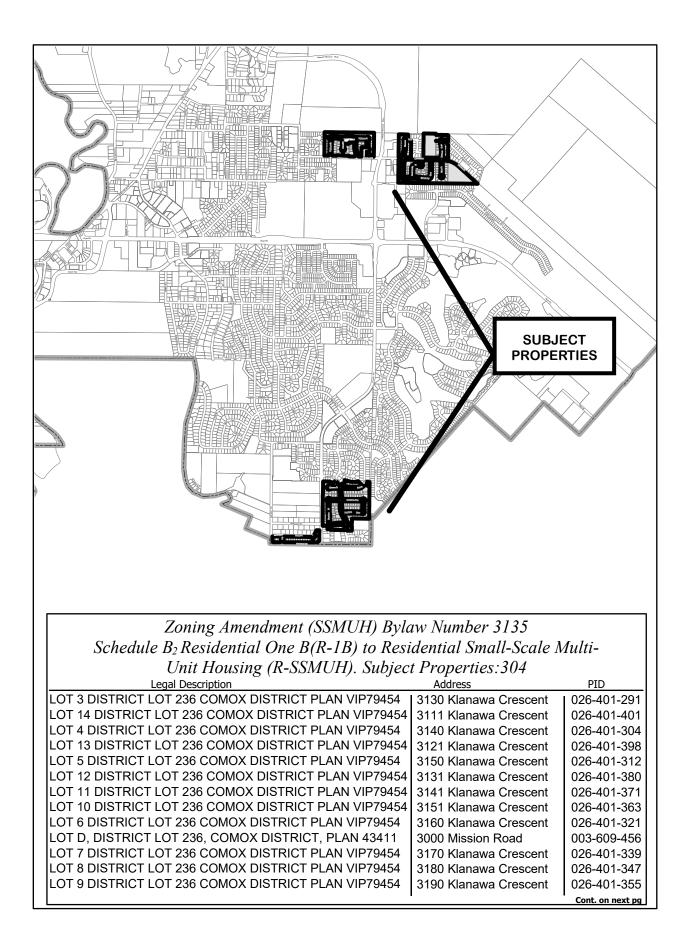

- 10.2 For First, Second and Third Readings:
  - 10.2.1 Zoning Amendment Bylaw No. 3135, 2024 (small-scale multi-unit 130 housing)
  - 10.2.2Fees and Charges Amendment Bylaw No. 3138, 2024 Development744Application Fees744