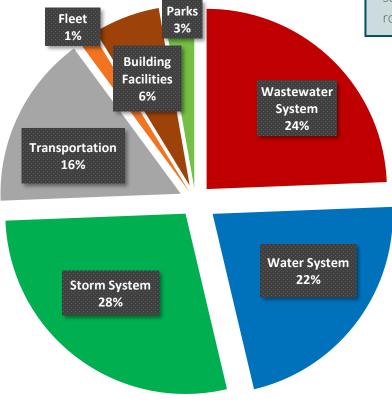

#### DISCUSSION:

The estimated full replacement value of Courtenay's infrastructure assets is approximately \$1.0 billion (in 2022 dollars) including linear, vertical and natural assets; e.g. facilities, parks, fleet, water system, sanitary and drainage sewers (wastewater) and the transportation network. The majority of the City's asset value is comprised of linear assets including; i.e. water, wastewater, and roadway infrastructure assets.

The City of Courtenay owns and operates a broad range of municipal infrastructure assets, including:

- Wastewater System
- Stormwater System
- Water System
- Transportation System
- Parks and Recreation
- Facilities
- Fleet and Equipment