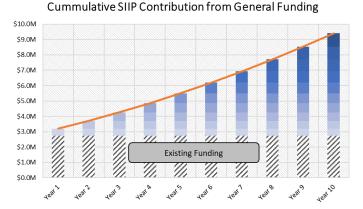

While the City's reserve transfers are projected to grow over the next five years, the majority of this growth is due to the Sustainable Infrastructure Investment Plan, which is equivalent to a cumulative 1.5% of prior year's tax revenue being contributed to reserve. This increased contribution aims to create long-term reserve stability while simultaneously closing the infrastructure funding gap.

The Sustainable Infrastructure Investment Plan (SIIP) examines the City's spending needs for its immediate infrastructure renewal needs and available funding for the next 100 years. The SIIP aims to correct the financial sustainability funding gap of \$896 million between 2023 and 2122, by introducing an annual reserve contribution in the form of a 1.5% cumulative tax increase (based on annual taxation), which will compound over the next ten years. While the 1.5% renewal contributions will be dedicated to general fund renewal

The recommended contribution for a SIIP reserve is below:

|                  | Recommended Option | 2023 to 2024 \$ Impact on Average<br>Valued Home |  |
|------------------|--------------------|--------------------------------------------------|--|
| General Taxation | 1.5% for ten years | \$25                                             |  |

#### FINANCIAL IMPLICATIONS:

Based on the Sustainable Infrastructure Investment Plan, the recommended contribution to the SIIP reserve is equivalent to \$468,000 (2024) or 1.5%, which will serve as the baseline for future cumulative increases. Starting in 2025, an equivalent 1.5% tax increase amount from a blend of taxation and non-market change revenue<sup>2</sup> will be included in the financial planning process for Councils consideration. Due to the cumulative nature of the contributions, the City could realize a closure of the infrastructure funding gap within the next 10 years.