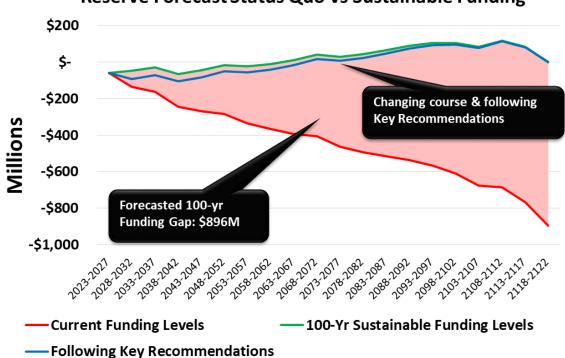

The Sustainable Infrastructure Investment Plan (SIIP) examines the City's spending needs for its immediate infrastructure renewal needs and available funding for the next 100 years. The SIIP aims to correct the financial sustainability funding gap of \$896 million between 2023 and 2122, by introducing an annual reserve contribution in the form of a 1.5% cumulative tax increase (based on annual taxation), which will compound over the next ten years. While the 1.5% renewal contributions will be dedicated to general fund renewal

#### FINANCIAL IMPLICATIONS:

Based on the Sustainable Infrastructure Investment Plan, the recommended contribution to the SIIP reserve is equivalent to \$468,000 (2024) or 1.5%, which will serve as the baseline for future cumulative increases. Starting in 2025, an equivalent 1.5% tax increase amount from a blend of taxation and non-market change revenue<sup>2</sup> will be included in the financial planning process for Councils consideration. Due to the cumulative nature of the contributions, the City could realize a closure of the infrastructure funding gap within the next 10 years.