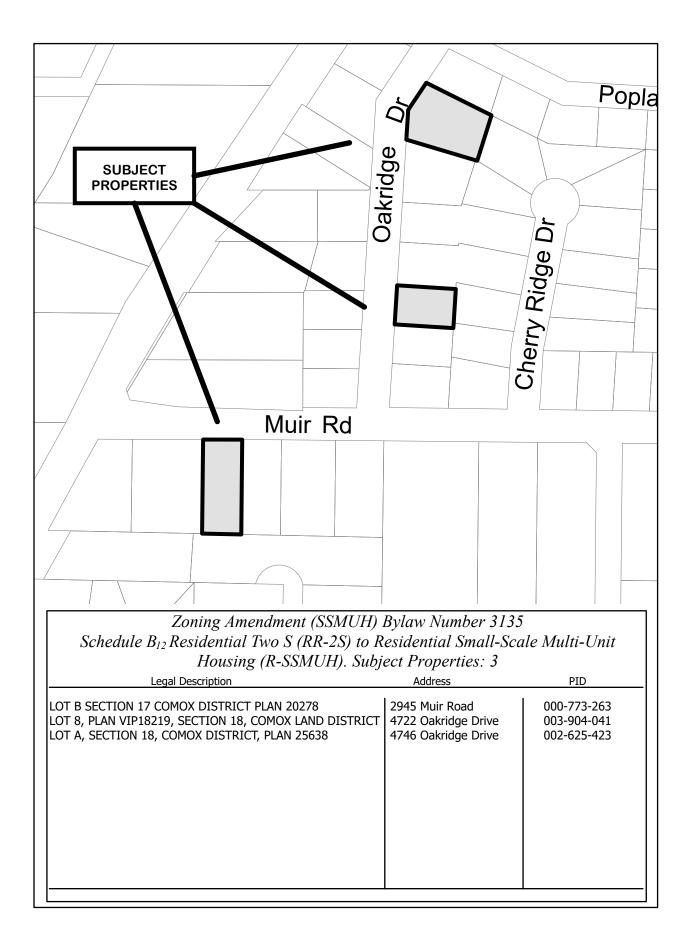

- 10.2 For First, Second and Third Readings:
  - 10.2.1 Zoning Amendment Bylaw No. 3135, 2024 (small-scale multi-unit 130 housing)
  - 10.2.2Fees and Charges Amendment Bylaw No. 3138, 2024 Development744Application Fees744