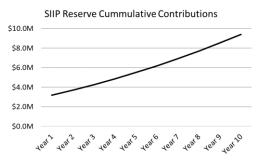

While the City's reserve transfers are projected to grow over the next five years, the majority of this growth is due to the Sustainable Infrastructure Investment Plan, which is equivalent to a cumulative 1.5% of prior year's tax revenue being contributed to reserve. This increased contribution aims to create long-term reserve stability while simultaneously closing the infrastructure funding gap.

#### FINANCIAL IMPLICATIONS:

Based on the Sustainable Infrastructure Investment Plan, the recommended contribution to the SIIP reserve is equivalent to \$468,000 (2024) or 1.5%, which will serve as the baseline for future cumulative increases. Starting in 2025, an equivalent 1.5% tax increase amount from a blend of taxation and non-market change revenue<sup>2</sup> will be included in the financial planning process for Councils consideration. Due to the cumulative nature of the contributions, the City could realize a closure of the infrastructure funding gap within the next 10 years.