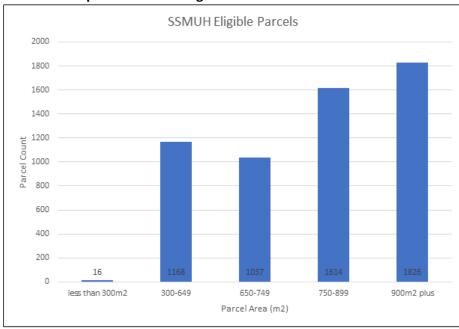

#### 5.3.1 Small-Scale Multi-Unit Housing (SSMUH) Regulations

The Director of Development Services presented an overview of the small-scale multi-unit housing regulations and introduced Paul Rosenau

and Steve Bayer, who led an interactive discussion with Council on the impacts of proposed zone regulations.

### Without objection, Mayor Wells called a recess at 6:05 p.m. the Council meeting resumed at 6:20 pm.

Moved By McCollum Seconded By Frisch

THAT Council receive for information the report from the Director of Development Services entitled "Small-Scale Multi-Unit Housing Regulations" and dated May 8, 2024; and