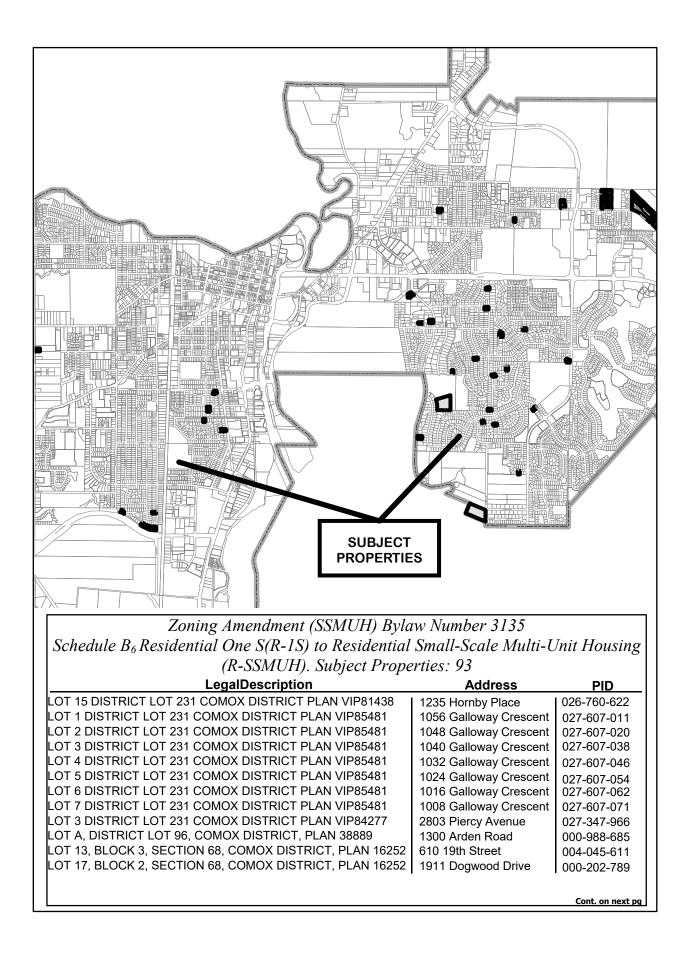

- 10.2 For First, Second and Third Readings:
  - 10.2.1 Zoning Amendment Bylaw No. 3135, 2024 (small-scale multi-unit 130 housing)
  - 10.2.2Fees and Charges Amendment Bylaw No. 3138, 2024 Development744Application Fees744