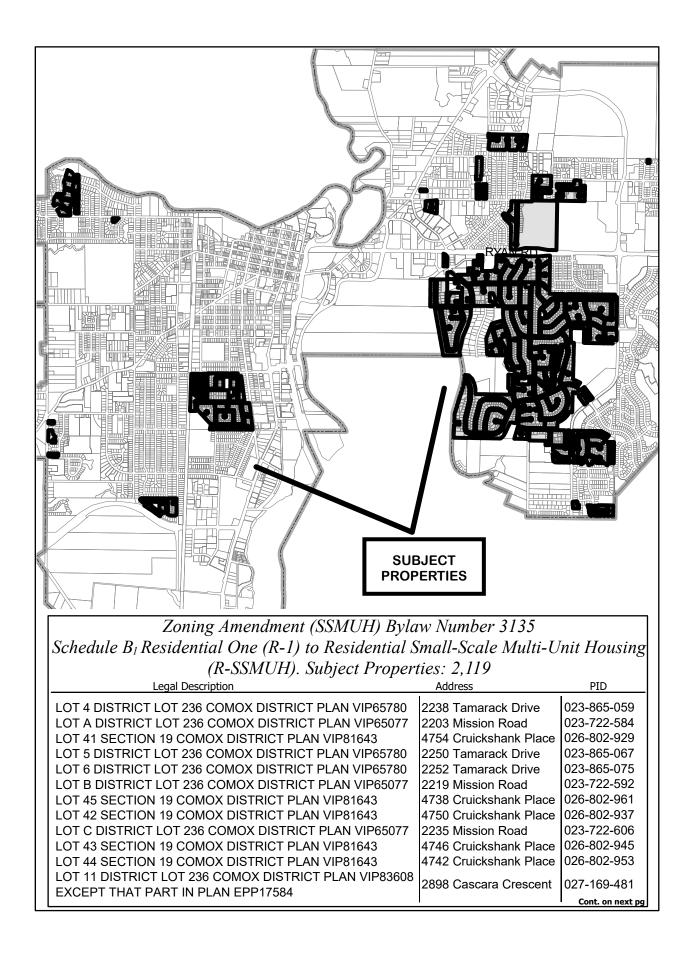

- 10.2 For First, Second and Third Readings:
  - 10.2.1 Zoning Amendment Bylaw No. 3135, 2024 (small-scale multi-unit 130 housing)
  - 10.2.2Fees and Charges Amendment Bylaw No. 3138, 2024 Development744Application Fees744