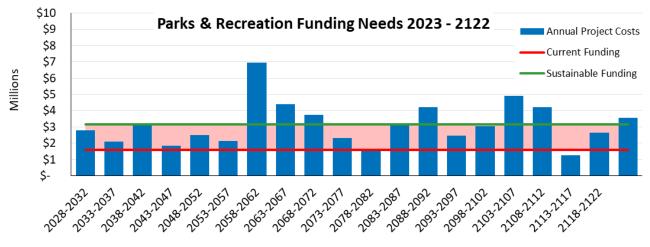

| Total Funding               | \$14.8M     | \$5.9M  | \$8.9M      |
|-----------------------------|-------------|---------|-------------|
| Sub total Utilities Funding | \$5.4M      | \$1.6M  | \$3.8M      |
| Wastewater                  | \$2.6M      | \$0.9M  | \$1.7M      |
| Water                       | \$2.8M      | \$0.7M  | \$2.1M      |
| Sub total General Funding   | \$9.4M      | \$4.3M  | \$5.1M      |
| Parks and Recreation        | \$0.6M      | \$0.3M  | \$0.3M      |
| Fleet and Equipment         | \$1.1M      | \$0.6M  | \$0.5M      |
| Facilities                  | \$1.3M      | \$0.6M  | \$0.7M      |
| Transportation              | \$3.4M      | \$2.5M  | \$0.9M      |
| Stormwater                  | \$3.0M      | \$0.3M  | \$2.7M      |
|                             | Funding     | Funding | Funding Gap |
| Major Asset Category        | Sustainable | Current | Annual      |

Based on condition assessments and using a practical risk tolerance approach, the following infrastructure service lives and sustainable funding levels were determined:

Table 1. Current and Sustainable Annual Funding by Asset Class