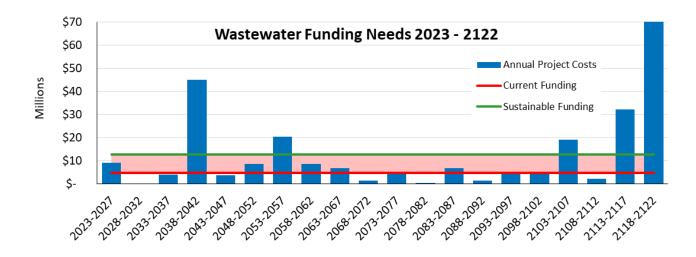

| Total Funding               | \$14.8M     | \$5.9M  | \$8.9M      |
|-----------------------------|-------------|---------|-------------|
| Sub total Utilities Funding | \$5.4M      | \$1.6M  | \$3.8M      |
| Wastewater                  | \$2.6M      | \$0.9M  | \$1.7M      |
| Water                       | \$2.8M      | \$0.7M  | \$2.1M      |
| Sub total General Funding   | \$9.4M      | \$4.3M  | \$5.1M      |
| Parks and Recreation        | \$0.6M      | \$0.3M  | \$0.3M      |
| Fleet and Equipment         | \$1.1M      | \$0.6M  | \$0.5M      |
| Facilities                  | \$1.3M      | \$0.6M  | \$0.7M      |
| Transportation              | \$3.4M      | \$2.5M  | \$0.9M      |
| Stormwater                  | \$3.0M      | \$0.3M  | \$2.7M      |
|                             | Funding     | Funding | Funding Gap |
| Major Asset Category        | Sustainable | Current | Annual      |

The Sustainable Infrastructure Investment Plan (SIIP) examines the City's spending needs for its immediate infrastructure renewal needs and available funding for the next 100 years. The SIIP aims to correct the financial sustainability funding gap of \$896 million between 2023 and 2122, by introducing an annual reserve contribution in the form of a 1.5% cumulative tax increase (based on annual taxation), which will compound over the next ten years. While the 1.5% renewal contributions will be dedicated to general fund renewal

(e.g. roads drainage, parks, facilities, etc.), a parallel renewal contribution for water and wastewater utilities will be funded through a concurrent water and sewer rate review.

This sustainability gap cannot be closed solely by utilizing existing reserves, borrowing, or applying for grants. Financial and operational policy changes as well as an enhanced revenue strategy are needed. As discussed, this will involve not only tax and rate increases, but a combination of adjustments to investment policy, analysing levels of service and risk management, as well as adjustments to financial management. Examples that have been contemplated include converting obsolete debt servicing budgets to infrastructure replacement reserve funding, and using non-market change revenue<sup>1</sup> (revenue from new development) to fund the infrastructure reserve.

#### FINANCIAL IMPLICATIONS:

Based on the Sustainable Infrastructure Investment Plan, the recommended contribution to the SIIP reserve is equivalent to \$468,000 (2024) or 1.5%, which will serve as the baseline for future cumulative increases. Starting in 2025, an equivalent 1.5% tax increase amount from a blend of taxation and non-market change revenue<sup>2</sup> will be included in the financial planning process for Councils consideration. Due to the cumulative nature of the contributions, the City could realize a closure of the infrastructure funding gap within the next 10 years.