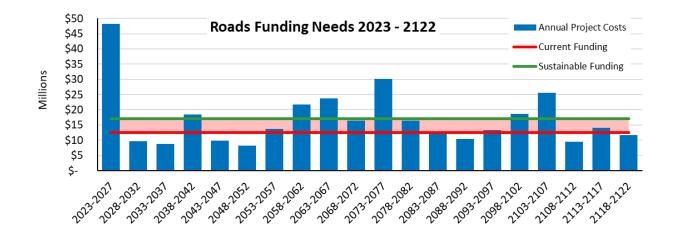

Approximately 7.4% or \$82 million of the City's assets are considered beyond their functional useful lives. Functional life refers to the time the City is able to keep the assets in service and operational with little to no reactive intervention for maintenance. Generally, functional lives are often longer than the engineered life expected at the time of installation. Nonetheless, the infrastructure backlog continues to grow due to underfunding renewal, with only \$16 million in reserve accounts for asset renewal. This backlog could grow to \$246 million if left uncorrected over the next 20 years.

In addition to the infrastructure backlog, when assets are beyond their functional useful lives, they tend to fail more frequently which can lead to an increase in annual operational and maintenance costs. These costs can take the form of reactive repair and maintenance; e.g. water service leaks or main breaks, roads with severely cracking pavement or potholes, or civic facilities that are more expensive to maintain. One way to address this backlog is through ongoing condition assessments and prioritization of capital projects to effectively manage risks, however, without establishing a long-term plan for a sustainable future, the City may fail to ensure there is adequate and available funding for the renewal of its assets and the preservation of its services.

The Sustainable Infrastructure Investment Plan (SIIP) examines the City's spending needs for its immediate infrastructure renewal needs and available funding for the next 100 years. The SIIP aims to correct the financial sustainability funding gap of \$896 million between 2023 and 2122, by introducing an annual reserve contribution in the form of a 1.5% cumulative tax increase (based on annual taxation), which will compound over the next ten years. While the 1.5% renewal contributions will be dedicated to general fund renewal