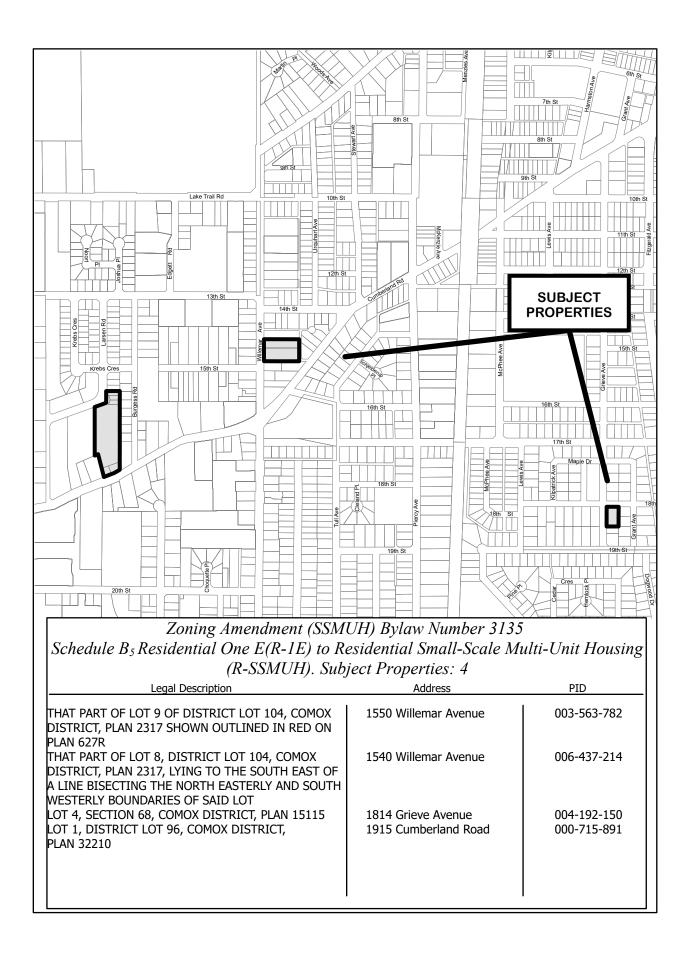

|                                                                      |





## Legal Description

LOT 6, BLOCK 2, SECTION 68, COMOX DISTRICT, PLAN 16252 LOT 4, SECTION 68, COMOX DISTRICT, PLAN 15115 LOT A, SECTION 68, COMOX DISTRICT, PLAN 17818 LOT 1 SECTION 6 COMOX DISTRICT PLAN VIP84940 LOT 8, SECTION 9, COMOX DISTRICT, PLAN 47868 LOT J DISTRICT LOT 158 COMOX DISTRICT PLAN VIP79430 LOT 1 SECTION 11 COMOX DISTRICT PLAN VIP66069 LOT 3, SECTION 10, COMOX DISTRICT, PLAN VIP56705 LOT 8, DISTRICT LOT 157, COMOX DISTRICT, PLAN VIP54769 LOT 7, DISTRICT LOT 157, COMOX DISTRICT, PLAN 48314 LOT 3 SECTION 12 COMOX DISTRICT PLAN VIP73809 LOT 2, SECTION 15, COMOX DISTRICT, PLAN 34407 LOT 14. DISTRICT LOT 157. COMOX DISTRICT. PLAN VIP54229 LOT 15, DISTRICT LOT 157, COMOX DISTRICT, PLAN 46644 LOT 7, SECTION 47, COMOX DISTRICT, PLAN VIP55917 LOT 3, SECTION 15, COMOX DISTRICT