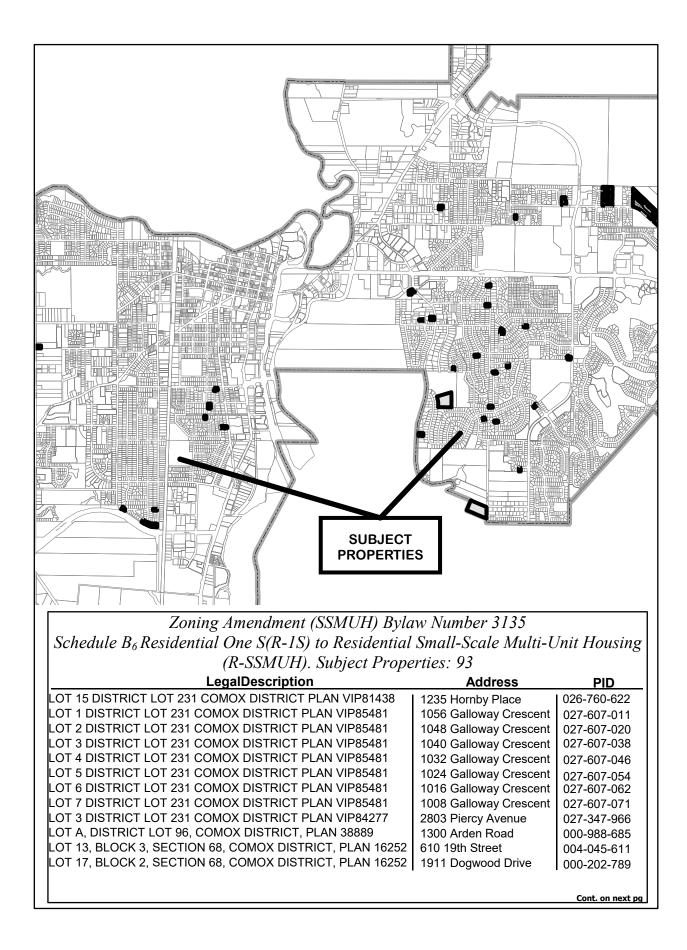

|                                                                      |





## Legal Description

LOT 6, BLOCK 2, SECTION 68, COMOX DISTRICT, PLAN 16252 LOT 4, SECTION 68, COMOX DISTRICT, PLAN 15115 LOT A, SECTION 68, COMOX DISTRICT, PLAN 17818 LOT 1 SECTION 6 COMOX DISTRICT PLAN VIP84940 LOT 8, SECTION 9, COMOX DISTRICT, PLAN 47868 LOT J DISTRICT LOT 158 COMOX DISTRICT PLAN VIP79430 LOT 1 SECTION 11 COMOX DISTRICT PLAN VIP66069 LOT 3, SECTION 10, COMOX DISTRICT, PLAN VIP56705 LOT 8, DISTRICT LOT 157, COMOX DISTRICT, PLAN VIP54769 LOT 7, DISTRICT LOT 157, COMOX DISTRICT, PLAN 48314 LOT 3 SECTION 12 COMOX DISTRICT PLAN VIP73809 LOT 2, SECTION 15, COMOX DISTRICT, PLAN 34407 LOT 14. DISTRICT LOT 157. COMOX DISTRICT. PLAN VIP54229 LOT 15, DISTRICT LOT 157, COMOX DISTRICT, PLAN 46644 LOT 7, SECTION 47, COMOX DISTRICT, PLAN VIP55917 LOT 3, SECTION 15, COMOX DISTRICT,