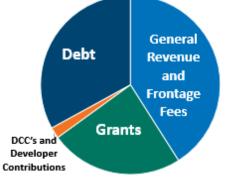

Reserve transfers can be broken into two groups, externally funded and internally funded. Externally funded reserves come from specific external funding sources like Community Building fund, traffic fine revenue and LGCAP funds. Internally funded reserve contributions come the City's own source of funds.

**Utilize Non-Market Change Revenue** to increase infrastructure replacement reserve funding until the annual funding gap is closed. Increased tax and rate revenue from City development growth would be paid to a capital renewal reserve for the replacement of development-contributed assets. In 2024, this non-market change revenue was contributed to the Sustainable Infrastructure Investment Reserve as the 1.5% contribution.