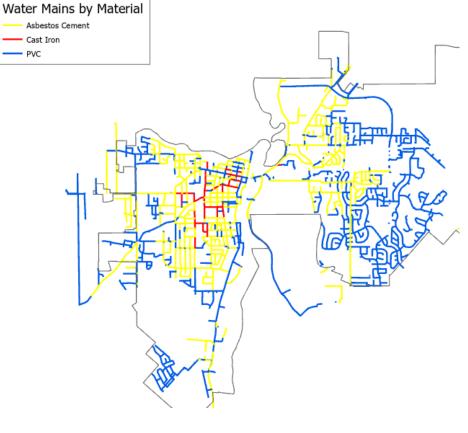

#### DISCUSSION:

The estimated full replacement value of Courtenay's infrastructure assets is approximately \$1.0 billion (in 2022 dollars) including linear, vertical and natural assets; e.g. facilities, parks, fleet, water system, sanitary and drainage sewers (wastewater) and the transportation network. The majority of the City's asset value is comprised of linear assets including; i.e. water, wastewater, and roadway infrastructure assets.