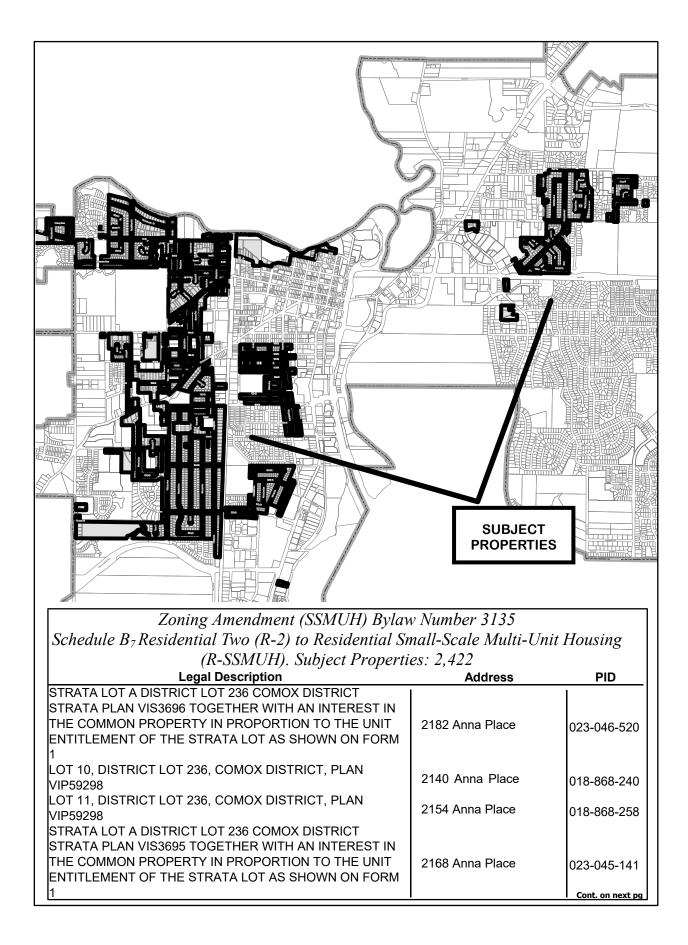

LOT 236 COMOX DISTRICT PLAN EPP102825

PID Address 031-341-705 3221 Klanawa Crescent 3217 Klanawa Crescent 031-341-713 3215 Klanawa Crescent 031-341-721 3205 Klanawa Crescent 031-341-730 3316 Klanawa Crescent 031-341-918 3312 Klanawa Crescent 031-341-900 3308 Klanawa Crescent 031-341-896 3304 Klanawa Crescent 031-341-888 3282 Klanawa Crescent 031-341-870 3258 Klanawa Crescent 031-341-861 3248 Klanawa Crescent 031-341-853 3244 Klanawa Crescent 031-341-845 3240 Klanawa Crescent 031-341-837 3236 Klanawa Crescent 031-341-829 3232 Klanawa Crescent 031-341-811 3228 Klanawa Crescent 031-341-802 3224 Klanawa Crescent 031-341-799 3220 Klanawa Crescent 031-341-781 3216 Klanawa Crescent 031-341-772 3212 Klanawa Crescent 031-341-764 3208 Klanawa Crescent 031-341-756 3202 Klanawa Crescent 031-341-748



| Legal Description                                                                                 | Address              | PID         |
|---------------------------------------------------------------------------------------------------|----------------------|-------------|
| LOT 3, DISTRICT LOT 231, COMOX DISTRICT, PLAN 37435                                               | 2770 Arden Road      | 001-050-079 |
| LOT 2, DISTRICT LOT 231, COMOX DISTRICT, PLAN 37435                                               | 2760 Arden Road      | 001-050-061 |
| LOT 1, DISTRICT LOT 231, COMOX DISTRICT, PLAN 37435                                               | 2730 Arden Road      | 000-280-411 |
| LOT 1, DISTRICT LOT 231, COMOX DISTRICT, PLAN 35274                                               | 2