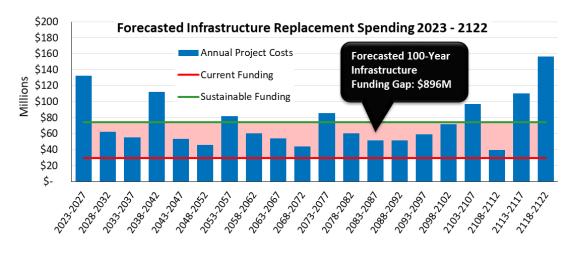

The Sustainable Infrastructure Investment Plan (SIIP) examines the City's spending needs for its immediate infrastructure renewal needs and available funding for the next 100 years. The SIIP aims to correct the financial sustainability funding gap of \$896 million between 2023 and 2122, by introducing an annual reserve contribution in the form of a 1.5% cumulative tax increase (based on annual taxation), which will compound over the next ten years. While the 1.5% renewal contributions will be dedicated to general fund renewal

Based on recent financial assessments, this SIIP determines there is an **annual \$8.9M sustainable funding shortfall**. In addition, as of 2022, there is an **infrastructure renewal backlog of \$82.2M**, representing infrastructure beyond its service life. If underfunding continues, the backlog could grow to \$246M over the next 20 years.