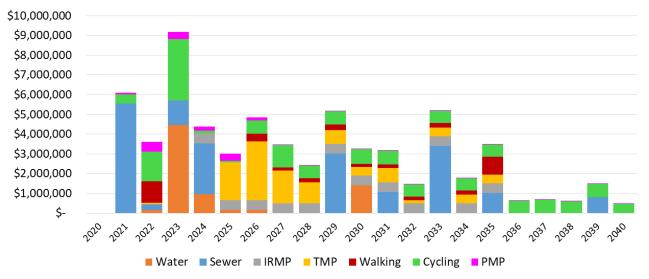

#### DISCUSSION:

The estimated full replacement value of Courtenay's infrastructure assets is approximately \$1.0 billion (in 2022 dollars) including linear, vertical and natural assets; e.g. facilities, parks, fleet, water system, sanitary and drainage sewers (wastewater) and the transportation network. The majority of the City's asset value is comprised of linear assets including; i.e. water, wastewater, and roadway infrastructure assets.

Approximately 7.4% or \$82 million of the City's assets are considered beyond their functional useful lives. Functional life refers to the time the City is able to keep the assets in service and operational with little to no reactive intervention for maintenance. Generally, functional lives are often longer than the engineered life expected at the time of installation. Nonetheless, the infrastructure backlog continues to grow due to underfunding renewal, with only \$16 million in reserve accounts for asset renewal. This backlog could grow to \$246 million if left uncorrected over the next 20 years.

In addition to the infrastructure backlog, when assets are beyond their functional useful lives, they tend to fail more frequently which can lead to an increase in annual operational and maintenance costs. These costs can take the form of reactive repair and maintenance; e.g. water service leaks or main breaks, roads with severely cracking pavement or potholes, or civic facilities that are more expensive to maintain. One way to address this backlog is through ongoing condition assessments and prioritization of capital projects to effectively manage risks, however, without establishing a long-term plan for a sustainable future, the City may fail to ensure there is adequate and available funding for the renewal of its assets and the preservation of its services.

| Total Funding               | \$14.8M     | \$5.9M  | \$8.9M      |
|-----------------------------|-------------|---------|-------------|
| Sub total Utilities Funding | \$5.4M      | \$1.6M  | \$3.8M      |
| Wastewater                  | \$2.6M      | \$0.9M  | \$1.7M      |
| Water                       | \$2.8M      | \$0.7M  | \$2.1M      |
| Sub total General Funding   | \$9.4M      | \$4.3M  | \$5.1M      |
| Parks and Recreation        | \$0.6M      | \$0.3M  | \$0.3M      |
| Fleet and Equipment         | \$1.1M      | \$0.6M  | \$0.5M      |
| Facilities                  | \$1.3M      | \$0.6M  | \$0.7M      |
| Transportation              | \$3.4M      | \$2.5M  | \$0.9M      |
| Stormwater                  | \$3.0M      | \$0.3M  | \$2.7M      |
|                             | Funding     | Funding | Funding Gap |
| Major Asset Category        | Sustainable | Current | Annual      |

Based on condition assessments and using a practical risk tolerance approach, the following infrastructure service lives and sustainable funding levels were determined:

Table 1. Current and Sustainable Annual Funding by Asset Class