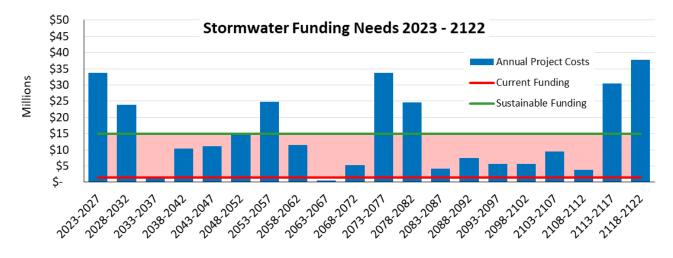

| Total Funding               | \$14.8M     | \$5.9M  | \$8.9M      |
|-----------------------------|-------------|---------|-------------|
| Sub total Utilities Funding | \$5.4M      | \$1.6M  | \$3.8M      |
| Wastewater                  | \$2.6M      | \$0.9M  | \$1.7M      |
| Water                       | \$2.8M      | \$0.7M  | \$2.1M      |
| Sub total General Funding   | \$9.4M      | \$4.3M  | \$5.1M      |
| Parks and Recreation        | \$0.6M      | \$0.3M  | \$0.3M      |
| Fleet and Equipment         | \$1.1M      | \$0.6M  | \$0.5M      |
| Facilities                  | \$1.3M      | \$0.6M  | \$0.7M      |
| Transportation              | \$3.4M      | \$2.5M  | \$0.9M      |
| Stormwater                  | \$3.0M      | \$0.3M  | \$2.7M      |
|                             | Funding     | Funding | Funding Gap |
| Major Asset Category        | Sustainable | Current | Annual      |

The Sustainable Infrastructure Investment Plan (SIIP) examines the City's spending needs for its immediate infrastructure renewal needs and available funding for the next 100 years. The SIIP aims to correct the financial sustainability funding gap of \$896 million between 2023 and 2122, by introducing an annual reserve contribution in the form of a 1.5% cumulative tax increase (based on annual taxation), which will compound over the next ten years. While the 1.5% renewal contributions will be dedicated to general fund renewal

(e.g. roads drainage, parks, facilities, etc.), a parallel renewal contribution for water and wastewater utilities will be funded through a concurrent water and sewer rate review.

This sustainability gap cannot be closed solely by utilizing existing reserves, borrowing, or applying for grants. Financial and operational policy changes as well as an enhanced revenue strategy are needed. As discussed, this will involve not only tax and rate increases, but a combination of adjustments to investment policy, analysing levels of service and risk management, as well as adjustments to financial management. Examples that have been contemplated include converting obsolete debt servicing budgets to infrastructure replacement reserve funding, and using non-market change revenue<sup>1</sup> (revenue from new development) to fund the infrastructure reserve.

#### FINANCIAL IMPLICATIONS:

Based on the Sustainable Infrastructure Investment Plan, the recommended contribution to the SIIP reserve is equivalent to \$468,000 (2024) or 1.5%, which will serve as the baseline for future cumulative increases. Starting in 2025, an equivalent 1.5% tax increase amount from a blend of taxation and non-market change revenue<sup>2</sup> will be included in the financial planning process for Councils consideration. Due to the cumulative nature of the contributions, the City could realize a closure of the infrastructure funding gap within the next 10 years.