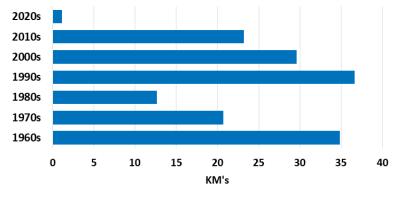

#### DISCUSSION:

The estimated full replacement value of Courtenay's infrastructure assets is approximately \$1.0 billion (in 2022 dollars) including linear, vertical and natural assets; e.g. facilities, parks, fleet, water system, sanitary and drainage sewers (wastewater) and the transportation network. The majority of the City's asset value is comprised of linear assets including; i.e. water, wastewater, and roadway infrastructure assets.

Approximately 7.4% or \$82 million of the City's assets are considered beyond their functional useful lives. Functional life refers to the time the City is able to keep the assets in service and operational with little to no reactive intervention for maintenance. Generally, functional lives are often longer than the engineered life expected at the time of installation. Nonetheless, the infrastructure backlog continues to grow due to underfunding renewal, with only \$16 million in reserve accounts for asset renewal. This backlog could grow to \$246 million if left uncorrected over the next 20 years.

The history of the City's infrastructure is unique. Starting as the small commercial hub of the Comox Valley, the City has grown into a desirable location for residents and businesses to call home. In the early 1960s, the City sold its municipal power utility to BC Hydro. It used the proceeds to install a sewer utility and sidewalk network in what was then a compact community at the confluence of the Puntledge, Tsolum and Courtenay Rivers. The City remained small until the late 1980s, when a combination of large developments and annexations expanded its borders, bringing statutory responsibilities to steward infrastructure management. At the time, the community had a good tax base to fund projects until the departure of two large industrial taxpayers (a sawmill and a milk processing facility) significantly reduced the City's revenue stream.