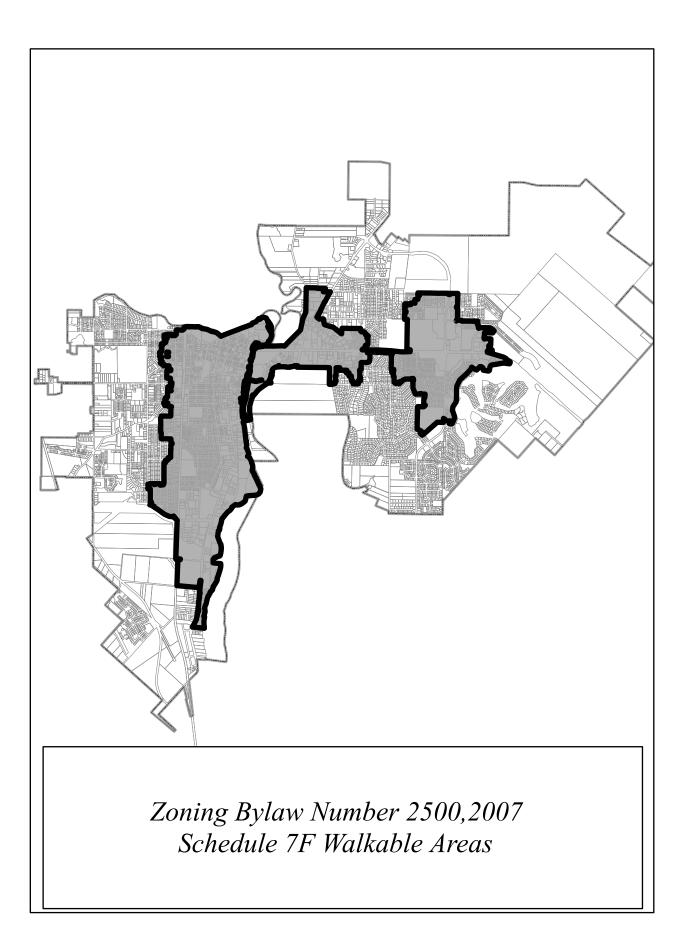

THAT the parking requirements that apply to properties that are subject to the Small-Scale Multi-Unit Housing be as follows:

- properties within 15-minute walking radius of the downtown core, or town centres, or urban corridor, be reduced by one stall per property; and,
- when more than one access point to a property is available, such as a front street and laneway, parking stalls must be distributed in a manner as to prevent a continuous row of parking stalls.

THAT Council direct staff to bring forward amendments to Zoning Bylaw No. 2500, 2007 in substantially the form set out in the reported dated May 8, 2024 and Attachment 1, if applicable, other affected bylaws that will bring municipal regulations into conformity with the *Local Government Act.* 