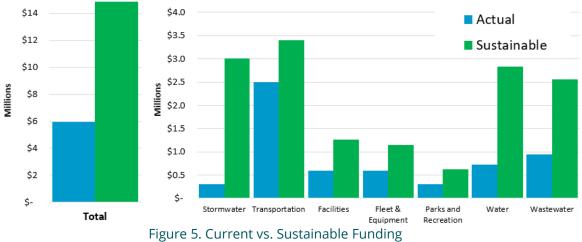

| Total Funding               | \$14.8M     | \$5.9M  | \$8.9M      |
|-----------------------------|-------------|---------|-------------|
| Sub total Utilities Funding | \$5.4M      | \$1.6M  | \$3.8M      |
| Wastewater                  | \$2.6M      | \$0.9M  | \$1.7M      |
| Water                       | \$2.8M      | \$0.7M  | \$2.1M      |
| Sub total General Funding   | \$9.4M      | \$4.3M  | \$5.1M      |
| Parks and Recreation        | \$0.6M      | \$0.3M  | \$0.3M      |
| Fleet and Equipment         | \$1.1M      | \$0.6M  | \$0.5M      |
| Facilities                  | \$1.3M      | \$0.6M  | \$0.7M      |
| Transportation              | \$3.4M      | \$2.5M  | \$0.9M      |
| Stormwater                  | \$3.0M      | \$0.3M  | \$2.7M      |
|                             | Funding     | Funding | Funding Gap |
| Major Asset Category        | Sustainable | Current | Annual      |

Based on condition assessments and using a practical risk tolerance approach, the following infrastructure service lives and sustainable funding levels were determined:

Table 1. Current and Sustainable Annual Funding by Asset Class