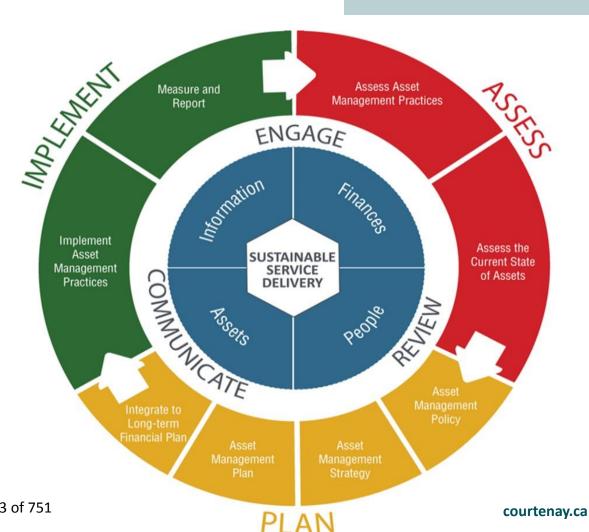

#### BACKGROUND:

In June 2015 Courtenay adopted **Asset Management Policy No. 1670.00.02** which sets guidelines for implementing organization-wide Asset Management processes to meet the asset-intensive sustainable service delivery needs of the City. One of Council's 2019 – 2022 Strategic Priorities was to focus on asset management for sustainable service delivery under the guiding principal to proactively plan and invest in our natural environment. In November 2019, Asset Management Bylaw No. 2981, 2019 was adopted which established an Asset Management Program with a directive to establish and maintain Asset Management Plans. The Sustainable Infrastructure Investment Plan is a direct outcome of Council's 2021-2022 Strategic Priorities Update and is the culmination of several years of work combined to provide a long-term spending and funding plan for the City of Courtenay to achieve financial sustainability.

#### POLICY ANALYSIS:

The work included in the SIIP is in alignment with the City's Asset Management Policy ensuring "that current community services are delivered in a socially, economically and environmentally responsible manner that does not compromise the ability of future generations to meet their own needs."