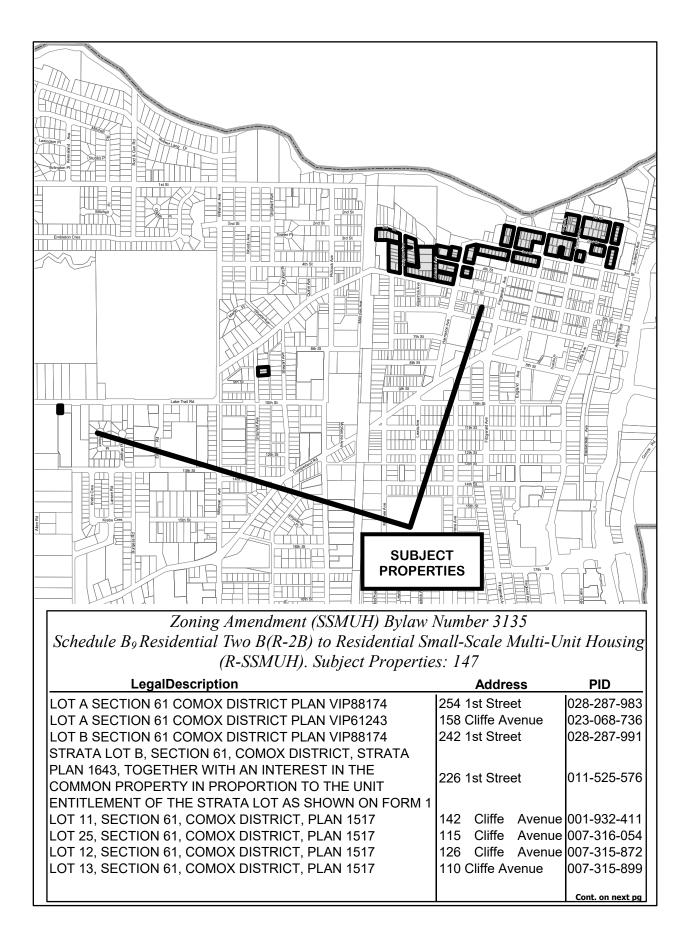

- 10.2 For First, Second and Third Readings:
  - 10.2.1 Zoning Amendment Bylaw No. 3135, 2024 (small-scale multi-unit 130 housing)
  - 10.2.2Fees and Charges Amendment Bylaw No. 3138, 2024 Development744Application Fees744