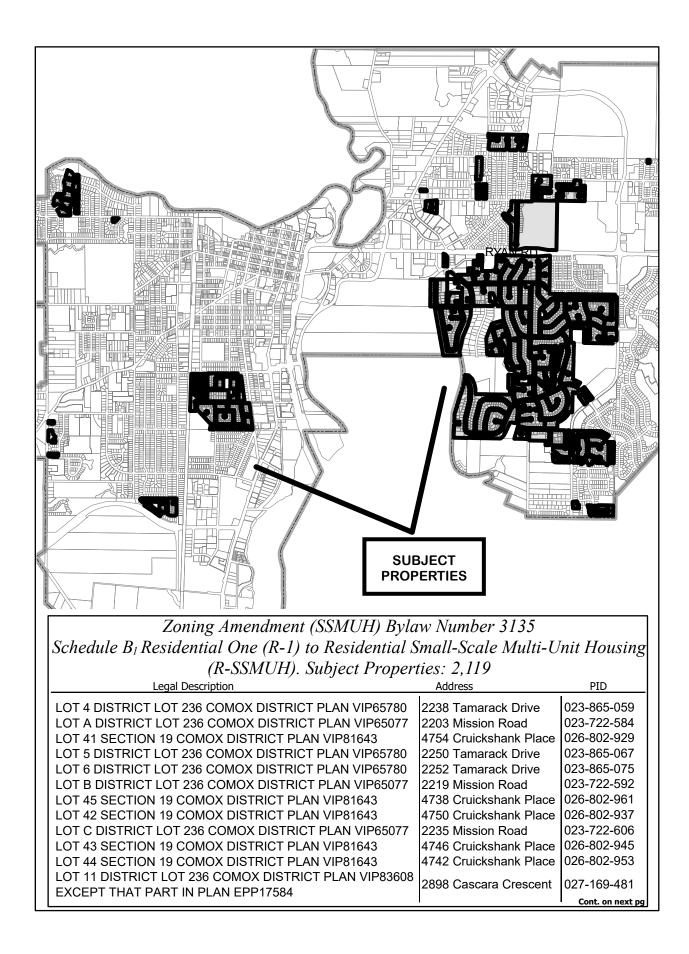

- 10.2 For First, Second and Third Readings:
  - 10.2.1 Zoning Amendment Bylaw No. 3135, 2024 (small-scale multi-unit 130 housing)
  - 10.2.2Fees and Charges Amendment Bylaw No. 3138, 2024 Development744Application Fees744