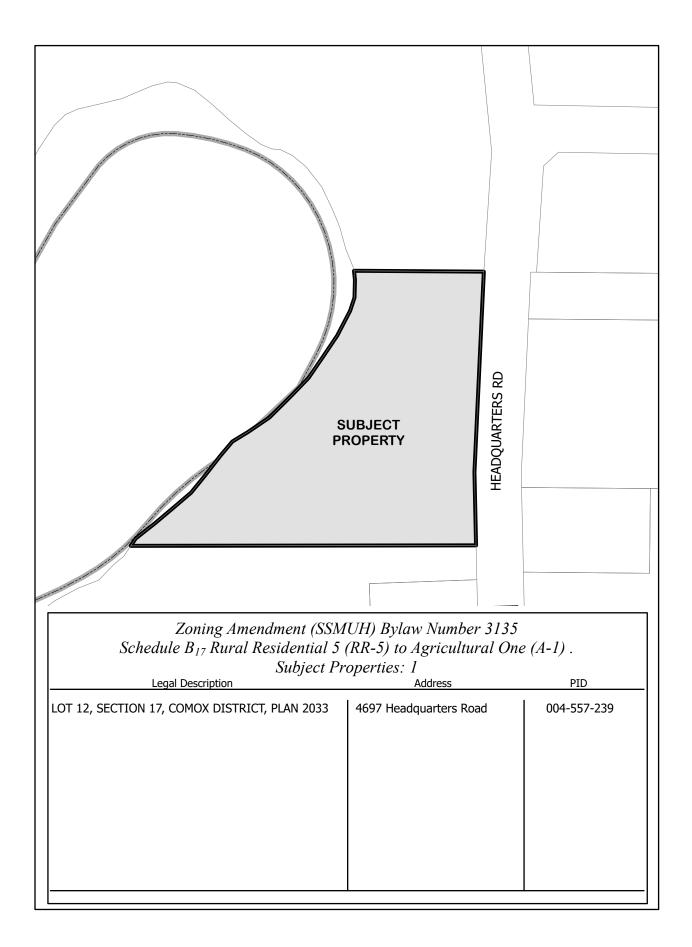

- 10.2 For First, Second and Third Readings:
  - 10.2.1 Zoning Amendment Bylaw No. 3135, 2024 (small-scale multi-unit 130 housing)
  - 10.2.2Fees and Charges Amendment Bylaw No. 3138, 2024 Development744Application Fees744