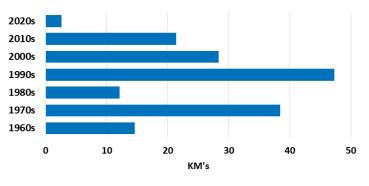

#### DISCUSSION:

The estimated full replacement value of Courtenay's infrastructure assets is approximately \$1.0 billion (in 2022 dollars) including linear, vertical and natural assets; e.g. facilities, parks, fleet, water system, sanitary and drainage sewers (wastewater) and the transportation network. The majority of the City's asset value is comprised of linear assets including; i.e. water, wastewater, and roadway infrastructure assets.

Approximately 7.4% or \$82 million of the City's assets are considered beyond their functional useful lives. Functional life refers to the time the City is able to keep the assets in service and operational with little to no reactive intervention for maintenance. Generally, functional lives are often longer than the engineered life expected at the time of installation. Nonetheless, the infrastructure backlog continues to grow due to underfunding renewal, with only \$16 million in reserve accounts for asset renewal. This backlog could grow to \$246 million if left uncorrected over the next 20 years.

The history of the City's infrastructure is unique. Starting as the small commercial hub of the Comox Valley, the City has grown into a desirable location for residents and businesses to call home. In the early 1960s, the City sold its municipal power utility to BC Hydro. It used the proceeds to install a sewer utility and sidewalk network in what was then a compact community at the confluence of the Puntledge, Tsolum and Courtenay Rivers. The City remained small until the late 1980s, when a combination of large developments and annexations expanded its borders, bringing statutory responsibilities to steward infrastructure management. At the time, the community had a good tax base to fund projects until the departure of two large industrial taxpayers (a sawmill and a milk processing facility) significantly reduced the City's revenue stream.