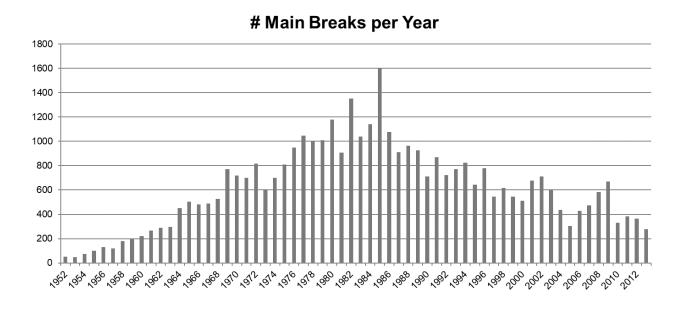

Approximately 7.4% or \$82 million of the City's assets are considered beyond their functional useful lives. Functional life refers to the time the City is able to keep the assets in service and operational with little to no reactive intervention for maintenance. Generally, functional lives are often longer than the engineered life expected at the time of installation. Nonetheless, the infrastructure backlog continues to grow due to underfunding renewal, with only \$16 million in reserve accounts for asset renewal. This backlog could grow to \$246 million if left uncorrected over the next 20 years.

In addition to the infrastructure backlog, when assets are beyond their functional useful lives, they tend to fail more frequently which can lead to an increase in annual operational and maintenance costs. These costs can take the form of reactive repair and maintenance; e.g. water service leaks or main breaks, roads with severely cracking pavement or potholes, or civic facilities that are more expensive to maintain. One way to address this backlog is through ongoing condition assessments and prioritization of capital projects to effectively manage risks, however, without establishing a long-term plan for a sustainable future, the City may fail to ensure there is adequate and available funding for the renewal of its assets and the preservation of its services.

### **Executive Summary**

Since its incorporation in 1915, the City has accumulated more than **\$1 Billion worth of infrastructure**. While the City was established over a century ago, its infrastructure is, on average, relatively new. This is mainly due to the significant growth the City has experienced over the past 30 years. However, some of the infrastructure in the older areas of the City was installed well over 60 years ago. This infrastructure is reaching the end of its **functional useful life** and urgently needs replacing as failures are occurring more regularly. Approximately \$82.2 million of the City's assets are considered beyond their functional useful lives, known as the infrastructure backlog, and with only \$15.5 million set aside in infrastructure-related reserves the backlog could grow to \$246 million in the next 20 years if we continue on the same path.

Based on recent financial assessments, this SIIP determines there is an **annual \$8.9M sustainable funding shortfall**. In addition, as of 2022, there is an **infrastructure renewal backlog of \$82.2M**, representing infrastructure beyond its service life. If underfunding continues, the backlog could grow to \$246M over the next 20 years.