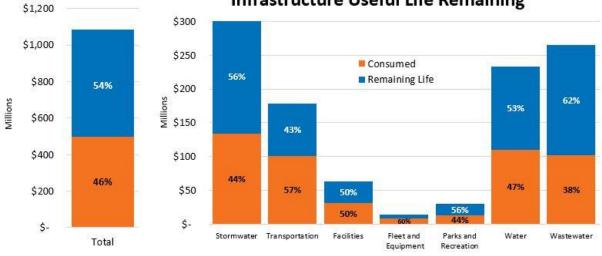

Approximately 7.4% or \$82 million of the City's assets are considered beyond their functional useful lives. Functional life refers to the time the City is able to keep the assets in service and operational with little to no reactive intervention for maintenance. Generally, functional lives are often longer than the engineered life expected at the time of installation. Nonetheless, the infrastructure backlog continues to grow due to underfunding renewal, with only \$16 million in reserve accounts for asset renewal. This backlog could grow to \$246 million if left uncorrected over the next 20 years.

### **Executive Summary**

Since its incorporation in 1915, the City has accumulated more than **\$1 Billion worth of infrastructure**. While the City was established over a century ago, its infrastructure is, on average, relatively new. This is mainly due to the significant growth the City has experienced over the past 30 years. However, some of the infrastructure in the older areas of the City was installed well over 60 years ago. This infrastructure is reaching the end of its **functional useful life** and urgently needs replacing as failures are occurring more regularly. Approximately \$82.2 million of the City's assets are considered beyond their functional useful lives, known as the infrastructure backlog, and with only \$15.5 million set aside in infrastructure-related reserves the backlog could grow to \$246 million in the next 20 years if we continue on the same path.

Based on recent financial assessments, this SIIP determines there is an **annual \$8.9M sustainable funding shortfall**. In addition, as of 2022, there is an **infrastructure renewal backlog of \$82.2M**, representing infrastructure beyond its service life. If underfunding continues, the backlog could grow to \$246M over the next 20 years.

#### **Functional Useful Life:**

An asset's expected time to be in service before some form of intervention is required. Using an asset renewal and funding forecast model to track infrastructure age, useful life, condition, and replacement cost, it is possible to determine the funding required for infrastructure renewal. Based on condition assessments and using a practical risk tolerance approach, the following infrastructure service lives and sustainable funding levels were determined: