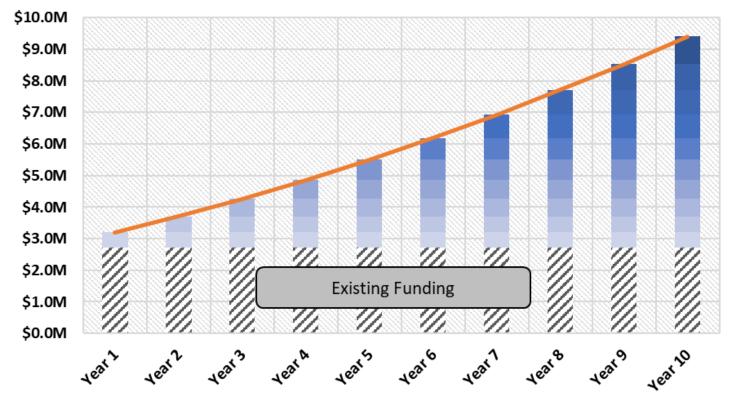

While the City's reserve transfers are projected to grow over the next five years, the majority of this growth is due to the Sustainable Infrastructure Investment Plan, which is equivalent to a cumulative 1.5% of prior year's tax revenue being contributed to reserve. This increased contribution aims to create long-term reserve stability while simultaneously closing the infrastructure funding gap.

#### Key Recommendations

The SIIP has a number of recommendations for closing the sustainability gap:

**Increase funding to sustainable levels** – This strategy is to commit to a cumulative contribution to a Sustainable Infrastructure Investment Plan renewal reserve on an annual basis for ten years to increase infrastructure renewal funding to long-term sustainable funding levels. This reserve could take the form of funding the existing Asset Management Reserve, however, as money is collected, it is spent on renewal. The cumulative nature of the contribution means each successive year's contribution will build on the foundation of previous year's contributions.

#### FINANCIAL IMPLICATIONS:

Based on the Sustainable Infrastructure Investment Plan, the recommended contribution to the SIIP reserve is equivalent to \$468,000 (2024) or 1.5%, which will serve as the baseline for future cumulative increases. Starting in 2025, an equivalent 1.5% tax increase amount from a blend of taxation and non-market change revenue<sup>2</sup> will be included in the financial planning process for Councils consideration. Due to the cumulative nature of the contributions, the City could realize a closure of the infrastructure funding gap within the next 10 years.