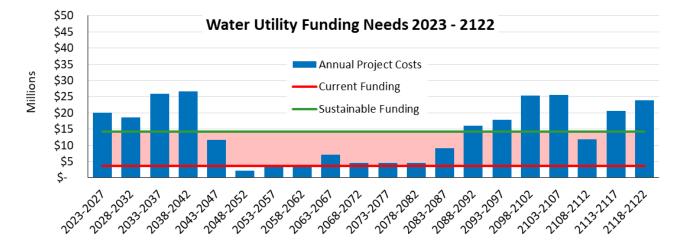

The Sustainable Infrastructure Investment Plan (SIIP) examines the City's spending needs for its immediate infrastructure renewal needs and available funding for the next 100 years. The SIIP aims to correct the financial sustainability funding gap of \$896 million between 2023 and 2122, by introducing an annual reserve contribution in the form of a 1.5% cumulative tax increase (based on annual taxation), which will compound over the next ten years. While the 1.5% renewal contributions will be dedicated to general fund renewal

#### FINANCIAL IMPLICATIONS:

Based on the Sustainable Infrastructure Investment Plan, the recommended contribution to the SIIP reserve is equivalent to \$468,000 (2024) or 1.5%, which will serve as the baseline for future cumulative increases. Starting in 2025, an equivalent 1.5% tax increase amount from a blend of taxation and non-market change revenue<sup>2</sup> will be included in the financial planning process for Councils consideration. Due to the cumulative nature of the contributions, the City could realize a closure of the infrastructure funding gap within the next 10 years.

While the SIIP document speaks to the recommended amount of funding required to create a sustainable infrastructure investment amount for both the water and sewer utility asset reserves, the cumulative source being either frontage taxation and operating revenue amounts will be further refined in the impending water and sewer rate review. A water and sewer utility rate review is currently being completed and it will include recommendations to increase contributions to the water and sewer utility asset reserves through cumulative increases to the utility rates and/or frontage fees (tax). A future report will detail the specific recommended increases for both water and sewer reserves in contemplation of the 2025 budget review process.