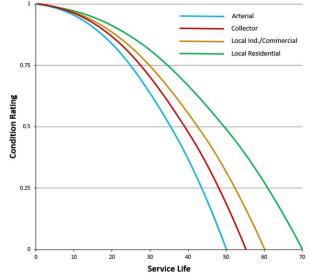

Approximately 7.4% or \$82 million of the City's assets are considered beyond their functional useful lives. Functional life refers to the time the City is able to keep the assets in service and operational with little to no reactive intervention for maintenance. Generally, functional lives are often longer than the engineered life expected at the time of installation. Nonetheless, the infrastructure backlog continues to grow due to underfunding renewal, with only \$16 million in reserve accounts for asset renewal. This backlog could grow to \$246 million if left uncorrected over the next 20 years.

In addition to the infrastructure backlog, when assets are beyond their functional useful lives, they tend to fail more frequently which can lead to an increase in annual operational and maintenance costs. These costs can take the form of reactive repair and maintenance; e.g. water service leaks or main breaks, roads with severely cracking pavement or potholes, or civic facilities that are more expensive to maintain. One way to address this backlog is through ongoing condition assessments and prioritization of capital projects to effectively manage risks, however, without establishing a long-term plan for a sustainable future, the City may fail to ensure there is adequate and available funding for the renewal of its assets and the preservation of its services.

Without taking steps to close the infrastructure funding gap now, the City will incur significant debt, resulting in financial hardships for future generations.

The Sustainable Infrastructure Investment Plan is a combination of an asset management plan (a spending plan) and a long-term financial plan (a funding plan). The average useful life of a municipal asset is **62 years**; a renewal and funding plan needs to look beyond the 20- or 50-year horizon to forecast how decisions today will impact the City far into the future.

#### **Functional Useful Life:**

An asset's expected time to be in service before some form of intervention is required. Using an asset renewal and funding forecast model to track infrastructure age, useful life, condition, and replacement cost, it is possible to determine the funding required for infrastructure renewal. Based on condition assessments and using a practical risk tolerance approach, the following infrastructure service lives and sustainable funding levels were determined: