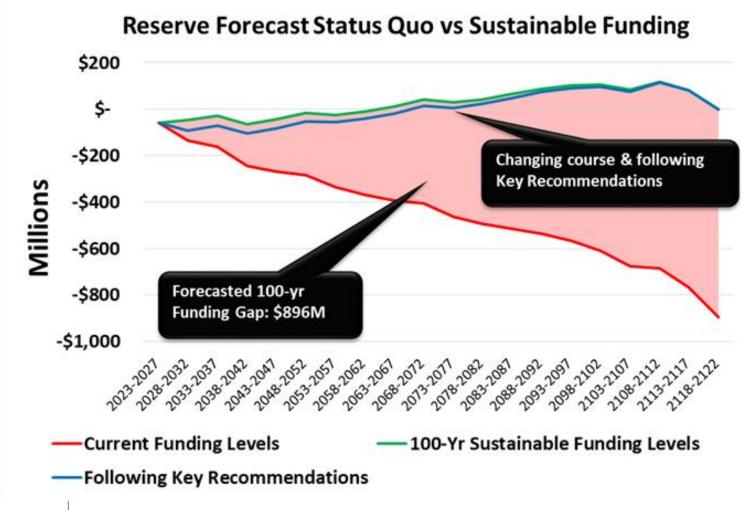

The Sustainable Infrastructure Investment Plan (SIIP) examines the City's spending needs for its immediate infrastructure renewal needs and available funding for the next 100 years. The SIIP aims to correct the financial sustainability funding gap of \$896 million between 2023 and 2122, by introducing an annual reserve contribution in the form of a 1.5% cumulative tax increase (based on annual taxation), which will compound over the next ten years. While the 1.5% renewal contributions will be dedicated to general fund renewal

#### Key Recommendations

The SIIP has a number of recommendations for closing the sustainability gap:

**Increase funding to sustainable levels** – This strategy is to commit to a cumulative contribution to a Sustainable Infrastructure Investment Plan renewal reserve on an annual basis for ten years to increase infrastructure renewal funding to long-term sustainable funding levels. This reserve could take the form of funding the existing Asset Management Reserve, however, as money is collected, it is spent on renewal. The cumulative nature of the contribution means each successive year's contribution will build on the foundation of previous year's contributions.

#### FINANCIAL IMPLICATIONS:

Based on the Sustainable Infrastructure Investment Plan, the recommended contribution to the SIIP reserve is equivalent to \$468,000 (2024) or 1.5%, which will serve as the baseline for future cumulative increases. Starting in 2025, an equivalent 1.5% tax increase amount from a blend of taxation and non-market change revenue<sup>2</sup> will be included in the financial planning process for Councils consideration. Due to the cumulative nature of the contributions, the City could realize a closure of the infrastructure funding gap within the next 10 years.

Based on recent financial assessments, this SIIP determines there is an **annual \$8.9M sustainable funding shortfall**. In addition, as of 2022, there is an **infrastructure renewal backlog of \$82.2M**, representing infrastructure beyond its service life. If underfunding continues, the backlog could grow to \$246M over the next 20 years.