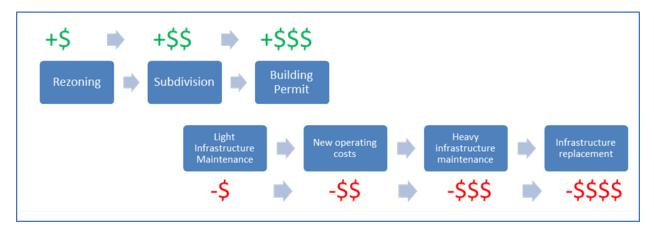

**Utilize Non-Market Change Revenue** to increase infrastructure replacement reserve funding until the annual funding gap is closed. Increased tax and rate revenue from City development growth would be paid to a capital renewal reserve for the replacement of development-contributed assets. In 2024, this non-market change revenue was contributed to the Sustainable Infrastructure Investment Reserve as the 1.5% contribution.

#### Integrate lifecycle costing in the City's decision-making in the following ways:

• Amend the Purchasing Policy to consider lifecycle costing when evaluating procurement decisions;

<sup>&</sup>lt;sup>1</sup> Non-market change revenue is the additional revenue generated by the assessment growth as a result of new construction or property class change. This revenue varies from year to year and is dependent on construction and development activity.

- Require a lifecycle costing analysis to be conducted when new capital expenditures are considered;
- Require a lifecycle costing analysis to be carried out for Council when considering rezoning, subdivisions, or other forms of development applications;

#### ADMINISTRATIVE IMPLICATIONS:

Integrating lifecycle costing into the purchasing policy, capital decision making and development process will require some changes to the way the City operates when approving large capital projects or development involving infrastructure. An examination of staff, vendor and developer capacity would determine the viability of such an endeavour. Prior to making critical infrastructure decisions with immediate benefits, the City should understand the long-term financial implications of those decisions which will have operational costs over the life of the new assets.