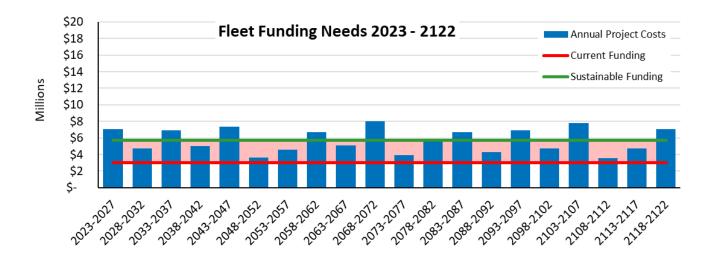

| Total Funding               | \$14.8M     | \$5.9M  | \$8.9M      |
|-----------------------------|-------------|---------|-------------|
| Sub total Utilities Funding | \$5.4M      | \$1.6M  | \$3.8M      |
| Wastewater                  | \$2.6M      | \$0.9M  | \$1.7M      |
| Water                       | \$2.8M      | \$0.7M  | \$2.1M      |
| Sub total General Funding   | \$9.4M      | \$4.3M  | \$5.1M      |
| Parks and Recreation        | \$0.6M      | \$0.3M  | \$0.3M      |
| Fleet and Equipment         | \$1.1M      | \$0.6M  | \$0.5M      |
| Facilities                  | \$1.3M      | \$0.6M  | \$0.7M      |
| Transportation              | \$3.4M      | \$2.5M  | \$0.9M      |
| Stormwater                  | \$3.0M      | \$0.3M  | \$2.7M      |
|                             | Funding     | Funding | Funding Gap |
| Major Asset Category        | Sustainable | Current | Annual      |

Based on condition assessments and using a practical risk tolerance approach, the following infrastructure service lives and sustainable funding levels were determined:

Table 1. Current and Sustainable Annual Funding by Asset Class