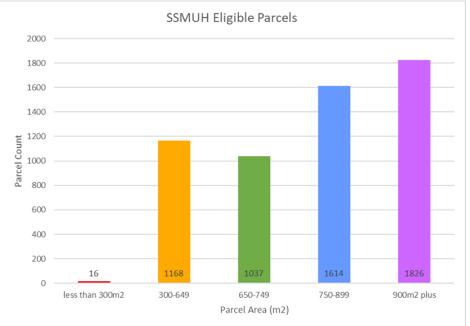

to this report. As many of the identified "Restricted Zones" are similar in terms of permitted principal and secondary uses, and development regulations such as minimum lot size, lot depth, and setbacks in existing zones are equal to or greater than those proposed in the new R-SSMUH zone, the risk of creating non-conforming properties is minimized.

There are 5649 properties that have been identified to be rezoned to R-SSMUH. Figure 1 below identifies the distribution of parcel size ranges that will be rezoned to R-SSMUH by number of properties. This represents approximately 60% of our properties and 22% of the City area. Many of the larger lots could potentially be subdivided into two or even three lots with the 300 m<sup>2</sup> minimum lot size being proposed in the new R-SSMUH zone.



Figure 1: Size of Parcels Proposed for Rezoning To R-SSMUH

#### **R-SSMUH Zone**

The proposed R-SSMUH zone follows provincially recommended reductions in setbacks and parking, as well as recommendation for increased height and lot coverage, which will allow for additional units on the average size lot. Details such as lot size and shape, lane access, corner or interior lot location, size of proposed units, Development Permit Area (DPA) Regulations for Form and Character, and the impacts of any environmental/hazardous features will determine the potential for additional units on any specific lot within the proposed R-SSMUH zone.

Proposed Zoning Amendment Bylaw No. 3135, 2024 (small-scale multi-unit housing) Attachment 1 contains a series of text and map amendments to:

**DIVISION 3 INT