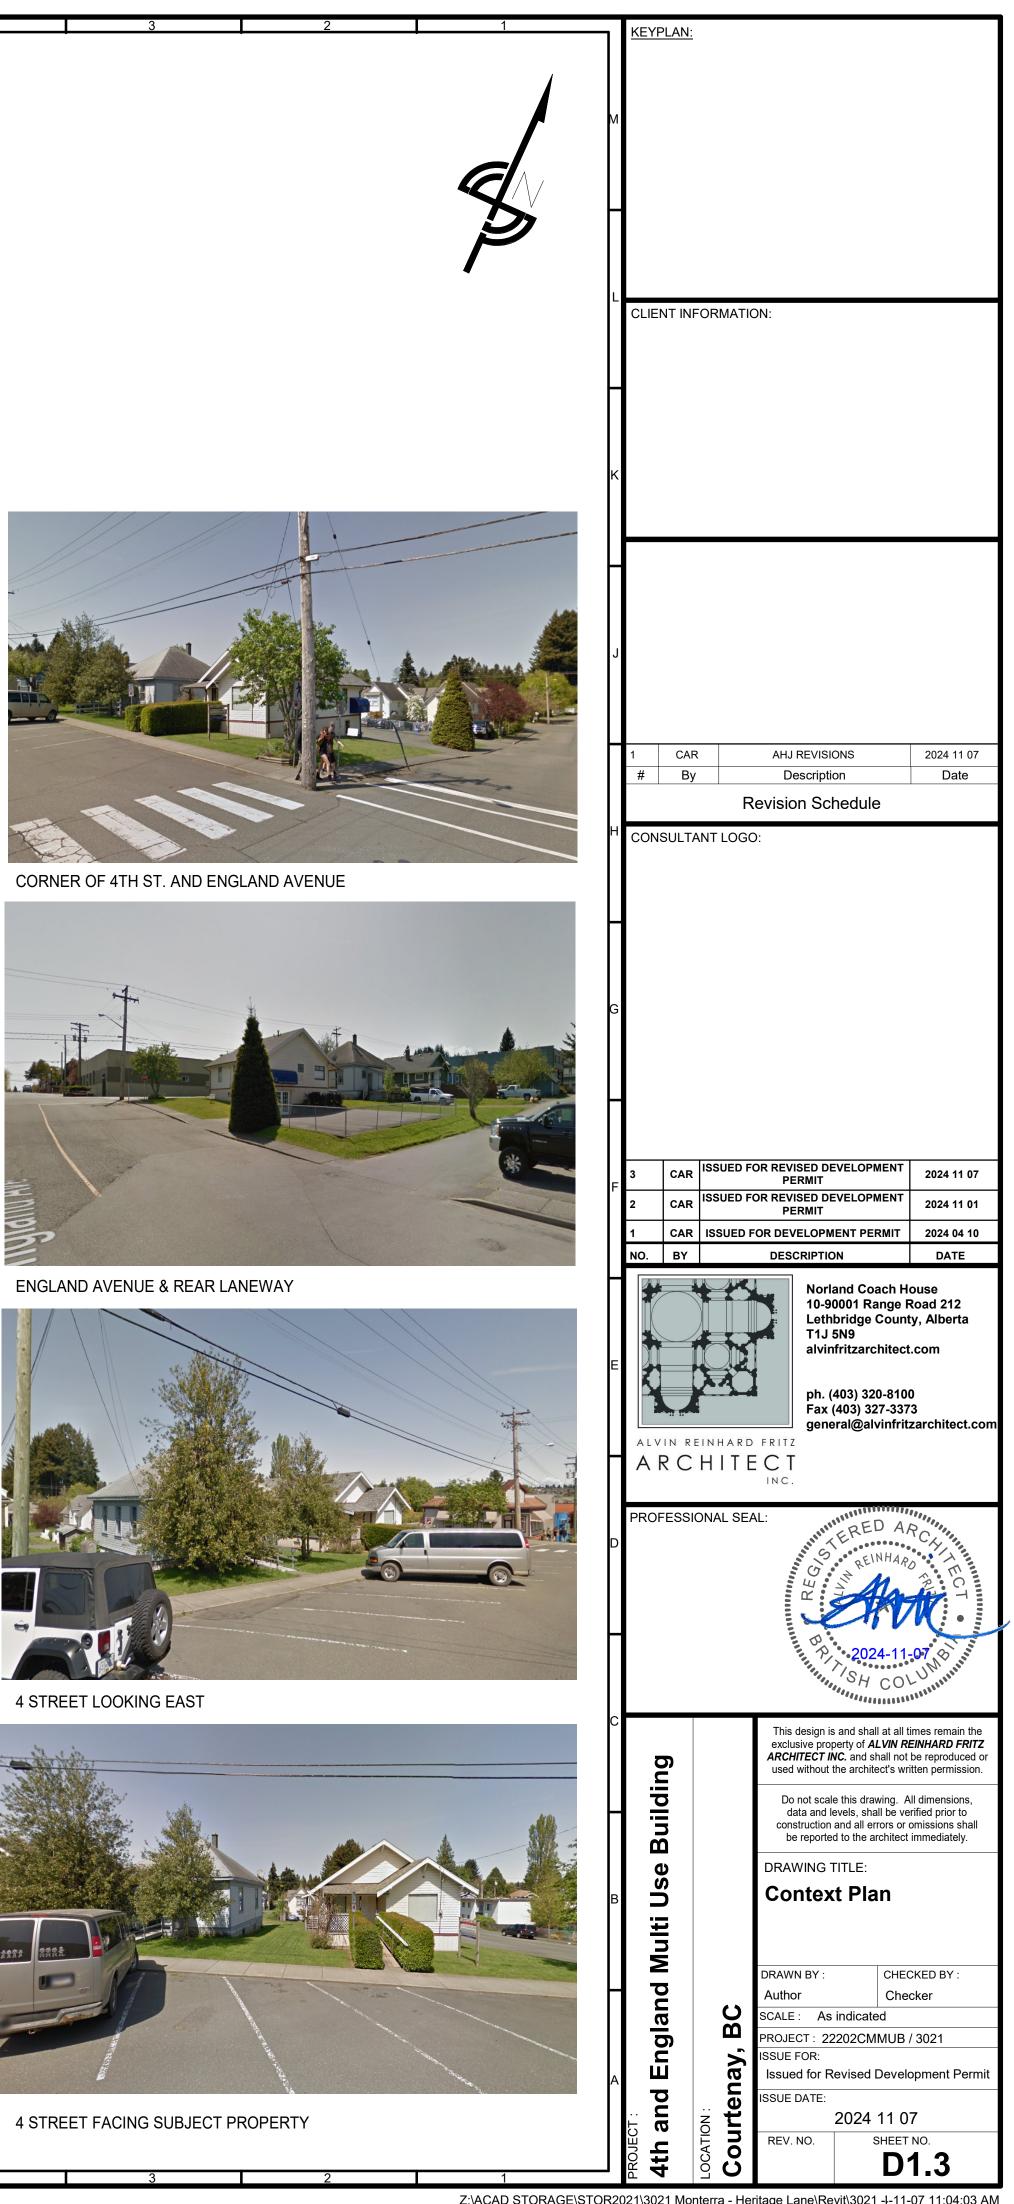

# Heritage Lane 419 & 407 4th Street Courtenay, BC

Z:\ACAD STORAGE\STOR2021\3021 Monterra - Heritage Lane\Revit\3021 -I-11-07 11:03:53 AM Building\_wd11\_issuedforDP.rvt

| _  | 16 15 14 13 12                                                                                                                                                                                                                                                                                                                                       | 11                                           | 10                                        |
|----|------------------------------------------------------------------------------------------------------------------------------------------------------------------------------------------------------------------------------------------------------------------------------------------------------------------------------------------------------|----------------------------------------------|-------------------------------------------|
|    | PROJECT DISCIPTION                                                                                                                                                                                                                                                                                                                                   |                                              |                                           |
| ╽┠ | NEW PROJECT HOUSES FOUR CONMMERICAL SPACES ON MAIN FLOOP WITH NUME MUCDO SUITES ON REAR OF                                                                                                                                                                                                                                                           |                                              |                                           |
| Μ  | NEW PROJECT HOUSES FOUR COMMERICAL SPACES ON MAIN FLOOR WITH NINE MICRO SUITES ON REAR OF<br>BUILDING. LEVELS TWO TO FOUR HOUSE TEN RESIDENTIAL UNITS RANGING FROM 788 SQ. FT. TO 1022 SQ. FT.<br>ABOVE GRADE PARKADE WITH ACCESS FROM REAR LANE OF BUILDING.                                                                                        | LEGAL ADDRESS:                               |                                           |
|    | ADOVE GRADE FARNADE WITT ACCESS FROM REAR EANE OF DUILDING.                                                                                                                                                                                                                                                                                          |                                              |                                           |
|    |                                                                                                                                                                                                                                                                                                                                                      | LOT:<br>SETION:                              | A, B<br>61                                |
|    |                                                                                                                                                                                                                                                                                                                                                      | LAND DISTRICT:<br>PLAN NO.:                  | 15<br>VIP45735                            |
|    |                                                                                                                                                                                                                                                                                                                                                      | ADDRESS:                                     | 407 4th STREET<br>COMOX, BC               |
|    |                                                                                                                                                                                                                                                                                                                                                      |                                              |                                           |
| ╘  |                                                                                                                                                                                                                                                                                                                                                      |                                              |                                           |
|    | PROJECT DIRECTORY                                                                                                                                                                                                                                                                                                                                    |                                              |                                           |
|    |                                                                                                                                                                                                                                                                                                                                                      |                                              |                                           |
|    | PLANNING DEPARTMENT:       BUILDING SAFETY       OWNER:         DEPARTMENT:       DEPARTMENT:       MONTERRA PROJECTS LTD.       RENWEST INVESTMENTS LTD.                                                                                                                                                                                            | ARCHITECT:<br>ALVIN REINHARD FRI             |                                           |
|    | 830 CLIFFE AVENUE       CITY OF COURTENAY         630 CLIFFE AVENUE       GARRY RENKEMA         630 CLIFFE AVENUE       515 DUNCAN AVENUE         640 DUNCAN AVENUE       PO BOX 3734                                                                                                                                                                | ALVIN FRITZ / CARLOS<br>10 - 90001 RANGE     | 5 ROMAN                                   |
| <  | E-MAIL: planning@courtenay.ca       COURTENAY, BC V9N 2J7       COURTENAY, BC V9N 2J7       COURTENAY, BC V9N 2J7         PHONE: 250-703-4839       E-MAIL: building@courtenay.ca       COURTENAY, BC V9N 2J7       COURTENAY, BC V9N 2M6       COURTENAY, BC V9N 7P1                                                                                | LETHBRIDGE COUNTY<br>E-MAIL: afrıtz@alvınfrı | , ALBERTA TIJ 5N9                         |
|    | PHONE: 250-338-2414 PHONE: 250-338-2414<br>CELL: 250-331-1870                                                                                                                                                                                                                                                                                        | -                                            | fritzarchitect.com                        |
|    |                                                                                                                                                                                                                                                                                                                                                      | FAX: 403327-337                              |                                           |
| Ī  |                                                                                                                                                                                                                                                                                                                                                      | Sheet Number                                 | Sheet                                     |
|    | GENERAL NOTES :                                                                                                                                                                                                                                                                                                                                      |                                              |                                           |
|    | I. CONTRACTOR IS RESPONSIBLE FOR OBTAINING ALL PERMITS ¢ INSPECTIONS REQUIRED FOR CERTIFICATE OF OCCUPANCY.                                                                                                                                                                                                                                          | DO.0<br>DO.1                                 | Cover Sheet<br>Project Information        |
|    | <ol> <li>ALL WORK SHALL CONFORM TO THE REQUIREMENTS OF THE <u>NBC 2024 BC</u>, LAWS, RULES,</li></ol>                                                                                                                                                                                                                                                | DO.2<br>DO.3                                 | Architectural Abbre<br>Construction Types |
|    | 3. THE CONTRACTOR IS RESPONSIBLE TO PROVIDE TEMPORARY SHORING AND BRACING FOR ALL STRUCTURAL ELEMENTS AS REQUIRED<br>UNTIL NEW STRUCTURAL MEMBERS ARE PERMANENTLY INSTALLED, WHETHER INDICATED ON THE DRAWINGS OR NOT. IF THE                                                                                                                        | D0.4                                         | Building Code Revie                       |
|    | CONTRACTOR IS UNSURE WHETHER OR NOT TO PROVIDE TEMPORARY SHORING AND BRACING, THE CONTRACTOR SHALL REQUEST<br>INFORMATION FROM THE ARCHITECT OR STRUCTURAL ENGINEER, IN WRITING, PRIOR TO COMMENCEMENT OF WORK.                                                                                                                                      | DI.I<br>DI.2                                 | Site Information<br>Survey Plan           |
|    | 4. CONTRACTOR SHALL FIELD VERIFY ALL EXISTING CONDITIONS AND CRITICAL DIMENSIONS PRIOR TO COMMENCEMENT OF WORK.<br>CONTRACTOR SHALL NOTIFY OWNER & ARCHITECT OF ANY DISCREPANCIES PRIOR TO PROCEEDING WITH WORK. THIS VERIFICATION                                                                                                                   | DI.3<br>DI.4                                 | Context Plan<br>Site Plan                 |
|    | SHALL INCLUDE BUT IS NOT LIMITED TO LOCATION OF NEW FRAMING MEMBERS, LINES OF SUPPORT, LOCATIONS OF ANCHOR BOLTS,<br>HOLD DOWNS, EXISTING SITE CONDITIONS, AND UTILITIES PRIOR TO ORDERING MATERIALS.                                                                                                                                                | D2.1                                         | Parkade Plan                              |
|    | <ol> <li>CONTRACTOR TO VERIFY FIT &amp; FINISH REQUIREMENTS FOR ALL PROJECT COMPONENTS, WITH OWNER, PRIOR TO ORDERING<br/>MATERIALS. REPORT CONFLICTING INFORMATION TO OWNER PRIOR TO PROCEEDING WITH WORK.</li> <li>CONTRACTOR SHALL DISPOSE OF ALL DEMOLITION &amp; CONSTRUCTION DEBRIS AS REQUIRED BY PROVINCIAL &amp; MUNICIPAL</li> </ol>       | D2.2<br>D2.3                                 | Maın Floor Plan<br>Second Floor Plan (    |
|    | REQUIREMENTS. NO CONSTRUCTION RELATED WASTE PRODUCT SHALL BE ALLOWED TO ENTER THE SANITARY SEWER OR THE STORM<br>SEWER. GROUTS AND CEMENTITIOUS MATERIALS MUST BE DISPOSED IN LANDFILL.                                                                                                                                                              | D2.4<br>D2.5                                 | Fourth Floor Plan<br>Roof Plan            |
|    | 7. THE GENERAL CONTRACTOR SHALL ENSURE THAT ALL MATERIALS, AS REQUIRED BY CODE, ARE TESTED BY INDEPENDENT<br>LABORATORIES AND THAT RESULTS ARE FURNISHED TO LOCAL BUILDING AUTHORITIES, OWNER, AND THE PROJECT CONSULTANTS IF                                                                                                                        | D2.6                                         | Suite Plans                               |
|    | REQUESTED.<br>8. CONTRACTOR SHALL STENCIL/LABEL ON ALL RATED WALLS IN CONCEALED AREAS THE FOLLOWING: "FIRE AND SMOKE BARRIER -                                                                                                                                                                                                                       | D2.7<br>D2.8                                 | Suite Plans<br>Suite Plans                |
|    | PROTECT ALL OPENINGS".<br>9. BY THE USE OF THE DRAWINGS FOR CONSTRUCTION OF THE PROJECT, THE OWNER REPRESENTS THAT THEY HAVE REVIEWED AND<br>APPROVED THE DRAWINGS, AND THAT THE CONSTRUCTION DOCUMENT PHASE OF THE PROJECT IS COMPLETE.                                                                                                             | D3.1<br>D4.1                                 | Elevations<br>Building Section            |
|    | APPROVED THE DRAWINGS, AND THAT THE CONSTRUCTION DOCUMENT PHASE OF THE PROJECT IS COMPLETE.<br>10. CONTRACTOR SHALL COORDINATE THEIR WORK WITH ALL OTHER CONTRACTORS FURNISHING THE LABOR, MATERIALS, AND ALL<br>WORK, SO THAT THE WORK AS A WHOLE SHALL BE EXECUTED AND COMPLETED WITHOUT CONFLICT OR DELAY. THE OWNER AND THE                      | D5.1                                         | Building View                             |
|    | CONSULTANTS SHALL NOT BE RESPONSIBLE FOR HOW THE WORK IS PERFORMED, SAFETY AND NEGLIGENT ACTS OR OMISSIONS BY<br>THE GENERAL CONTRACTOR OR THE SUBCONTRACTORS ON THE JOB.                                                                                                                                                                            |                                              |                                           |
|    | II. CONTRACTOR SHALL COORDINATE THE REQUIREMENTS OF ANY AND ALL DRAWINGS INCLUDING, BUT NOT LIMITED TO,<br>ARCHITECTURAL, STRUCTURAL, MECHANICAL, ELECTRICAL, AND CIVIL. ANY CONFLICTS SHALL BE BROUGHT TO THE ATTENTION OF                                                                                                                          |                                              |                                           |
|    | THE OWNER & ARCHITECT PRIOR TO ANY WORK.<br>I 2. IT SHALL BE THE RESPONSIBILITY OF THE CONTRACTOR TO ACQUAINT THEMSELVES WITH THE DIMENSIONS OF ALL EQUIPMENT<br>INCLUDED IN THIS PROJECT SO THAT PREPARATIONS CAN BE MADE TO PROVIDE ENTRY INTO THE FACILITY WITH SUFFICIENT                                                                        |                                              |                                           |
|    | INCLUDED IN THIS PROJECT SO THAT PREPARATIONS CAN BE MADE TO PROVIDE ENTRY INTO THE FACILITY WITH SUFFICIENT<br>CLEARANCE, AND TO ENSURE THAT ADEQUATE FLOOR SPACE IS AVAILABLE.<br>13. CONTRACTOR SHALL <b>NEVER</b> SCALE DRAWINGS. LOCATIONS FOR ALL PARTITIONS, WALLS, CEILINGS, ETC. WILL BE DETERMINED BY                                      |                                              |                                           |
|    | DIMENSIONS ON THE DRAWINGS. ANY SUCH DIMENSIONS MISSING FROM THE PLANS MUST BE BROUGHT TO THE ATTENTION OF THE<br>OWNER & ARCHITECT IMMEDIATELY.                                                                                                                                                                                                     |                                              |                                           |
|    | 14. THE CONTRACTOR SHALL ADHERE TO THE DRAWINGS AND SPECIFICATIONS. SHOULD ANY ERROR OR INCONSISTENCY APPEAR<br>REGARDING THE TRUE MEANING AND/OR INTENT OF THE DRAWINGS OR SPECIFICATIONS, THE CONTRACTOR SHALL IMMEDIATELY                                                                                                                         |                                              |                                           |
|    | REPORT SAME TO THE ARCHITECT WHO WILL MAKE ANY NECESSARY CLARIFICATION, INTERPRETATION, OR REVISION AS REQUIRED.<br>I 5. IF THE CONTRACTOR DISCOVERS AN ERROR OR INCONSISTENCY AND PROCEEDS WITH WORK WITHOUT NOTIFYING THE OWNER ≰<br>ARCHITECT OF ANY SUCH DISCREPANCIES, THE CONTRACTOR SHALL ASSUME ALL CHARGES AND MAKE ANY CHANGES TO HIS WORK |                                              |                                           |
|    | MADE NECESSARY BY THE CONTRACTORS FAILURE TO OBSERVE AND/OR REPORT THE CONDITION.<br>I.G. IF THE INTENT OF THE DRAWINGS & SPECIFICATIONS ARE UNCLEAR. THE CONTRACTOR SHALL ASK THE ARCHITECT FOR                                                                                                                                                     |                                              |                                           |
|    | CLARIFICATION, PRIOR TO PROCEEDING WITH WORK, IN THE FORM OF A WRITTEN R.F.I. (REQUEST FOR INFORMATION). THE<br>ARCHITECT SHALL THEN RESPOND IN WRITING TO ALL APPROPRIATE PARTIES.                                                                                                                                                                  |                                              |                                           |
|    | 17. CONTRACTOR SHALL PROVIDE ADEQUATE PROTECTION OF WORK, MATERIALS, FIXTURES, ETC. IN LEASED SPACE FROM LOSS,<br>DAMAGE, FIRE, THEFT, ETC.                                                                                                                                                                                                          |                                              |                                           |
|    | <ul> <li>18. WHEREVER THE TERM "OR EQUAL" IS USED, IT SHALL MEAN EQUAL PRODUCT AS APPROVED IN WRITING BY ARCHITECT.</li> <li>19. IF THE CONTRACTOR PROPOSES A MATERIAL OR EQUIPMENT SUBSTITUTION THE CONTRACTOR SHALL PROVIDE ALL APPROPRIATE</li> </ul>                                                                                             |                                              |                                           |
|    | DOCUMENTATION AND INFORMATION REQUIRED FOR THE ARCHITECT TO DETERMINE WHETHER OR NOT THE SUBSTITUTION IS EQUAL<br>TO THE SPECIFICATION. ANY CHANGES TO THE DESIGN, AFTER ISSUANCE OF A BUILDING PERMIT, SHALL BE SUBMITTED TO THE<br>PRESIDING BUILDING AGENCY FOR APPROVAL BY THE GENERAL CONTRACTOR.                                               |                                              |                                           |
|    | 20. CONTRACTOR SHALL PROVIDE AND INSTALL ALL NECESSARY IN-WALL FRAMING/BLOCKING REQUIRED TO CARRY SHELF, HANGING, AND VALANCE LOADS, RAILINGS, ETC. AS PER PLANS.                                                                                                                                                                                    |                                              |                                           |
|    | <ol> <li>PROVIDE SILICONE SEALANT AT ALL JOINTS AND INTERFACES OF ALL COUNTERTOPS, EQUIPMENT AND WALLS.</li> <li>PROJECT SHALL BE LEFT CLEANED, POLISHED, AND MOVE-IN READY AS PER EACH PRODUCT SPECIFICATION/RECOMMENDATIONS</li> </ol>                                                                                                             |                                              |                                           |
|    | AFTER COMPLETION OF WORK.<br>23. THE CONTRACTOR SHALL VERIFY LOCATIONS OF ALL FOOD SERVICE EQUIPMENT AND COORDINATE LOCATION OF FLOOR SINKS,<br>FLOOR DRAINS, SLOPES/SLAB DEPRESSIONS AND RAISED CURBS, ELECTRICAL AND PLUMBING STUB OUTS, AND ALL OTHER WORK                                                                                        |                                              |                                           |
|    | FLOOR DRAINS, SLOPES/SLAB DEPRESSIONS AND RAISED CURBS, ELECTRICAL AND PLUMBING STUB OUTS, AND ALL OTHER WORK<br>UNDER THIS SCOPE OF RESPONSIBILITY RELATED TO THIS EQUIPMENT. REFER TO OWNERS FOOD SERVICE EQUIPMENT SUPPLIER<br>FOR SPECIFIC REQUIREMENTS & REFERENCES. EQUIPMENT DRAWINGS ARE INCLUDED FOR REFERENCE ONLY. ACTUAL SHOP            |                                              |                                           |
|    | DRAWINGS FOR THE SPECIFIC PROJECT MAY VARY. IT IS THE CONTRACTORS RESPONSIBILITY TO COORDINATE ALL WORK WITH THE<br>REQUIREMENTS OF THE SUPPLIERS FOR THE MATERIALS REPRESENTED BY SHOP DRAWINGS.                                                                                                                                                    |                                              |                                           |
|    | 24. CONTRACTOR IS RESPONSIBLE FOR RECEIVING, UNLOADING, UNCRATING, INSTALLATION AND HOOK-UP OF ALL FOOD SERVICE<br>EQUIPMENT AND OTHER OWNER FURNISHED ITEMS UNLESS OTHERWISE NOTED.                                                                                                                                                                 |                                              |                                           |
|    | 25. CONTRACTOR SHALL REFER TO THESE DOCUMENTS, AS WELL AS SPECIFICATIONS, FOR IDENTIFICATION OF ALL OWNER SUPPLIED<br>ITEMS. CONTRACTOR SHALL VERIFY WITH OWNER, PRIOR TO ORDERING, WHICH ITEMS THE OWNER SHALL SUPPLY. ALL ITEMS NOT                                                                                                                |                                              |                                           |
|    | MARKED AS 'OWNER SUPPLIED' ARE TO BE SUPPLIED BY THE CONTRACTOR. UNLESS NOTED OTHERWISE ALL ITEMS ARE TO BE<br>INSTALLED BY GENERAL CONTRACTOR.<br>26. MINIMUM FLAME SPREAD CLASSIFICATION OF INTERIOR FINISHES SHALL CONFORM TO THE <b>NBC 2024 BC</b> AND LOCAL GOVERNING                                                                          |                                              |                                           |
|    | <ul> <li>26. MINIMUM FLAME SPREAD CLASSIFICATION OF INTERIOR FINISHES SHALL CONFORM TO THE <u>NBC 2024 BC</u> AND LOCAL GOVERNING</li> <li>BUILDING CODES/ORDINANCES.</li> <li>27. CONTRACTOR SHALL CONTACT THE LOCAL FIRE MARSHALL, AND PROVIDE AND INSTALL FIRE EXTINGUISHERS PER THE FIRE</li> </ul>                                              |                                              |                                           |
|    | MARSHAL'S DIRECTION, INCLUDING: TYPE, QUANTITY, AND LOCATIONS. AS A MINIMUM, CONTRACTOR SHALL PROVIDE FIRE<br>EXTINGUISHERS HAVING A RATING OF 2-A I O-BC FOR EVERY 3,000 S.F. OF FLOOR AREA AND TRAVEL DISTANCE TO AN                                                                                                                               |                                              |                                           |
|    | EXTINGUISHER SHALL NOT EXCEED 75 FEET AS PER MECHANICAL REQUIREMENTS.<br>28. FOR CONSTRUCTION DETAILS NOT SHOWN, USE THE MANUFACTURER'S STANDARD DETAILS OR APPROVED SHOP DRAWINGS/DATA                                                                                                                                                              |                                              |                                           |
|    | SHEETS IN ACCORDANCE WITH THE PROJECT SPECIFICATIONS.<br>29. CONTRACTOR SHALL CONTACT ALL UTILITY COMPANIES PRIOR TO THE COMMENCEMENT OF WORK TO VERIFY LOCATIONS OF ALL<br>UNDERCROUND UTILITIES - NOTIFY ARCHITECT IN MEDIATELY IF CONFLICTS EVIST BETWEEN EVISTING UTILITIES AND NEW                                                              |                                              |                                           |
|    | UNDERGROUND UTILITIES. NOTIFY ARCHITECT IMMEDIATELY IF CONFLICTS EXIST BETWEEN EXISTING UTILITIES AND NEW<br>CONSTRUCTION. PATCH, REPAIR, AND/OR REPLACE ALL ADVERSELY AFFECTED FINISHES AND/OR SURFACES AS REQ'D. UPON<br>COMPLETION OF CONSTRUCTION. ALL PARKING AREA PAVEMENT AND NEW CONCRETE PADS SHALL TRANSITION SMOOTHLY.                    |                                              |                                           |
|    | 30. DOCUMENTS MARKED "BID DOCUMENTS" SHALL NOT BE USED FOR CONSTRUCTION.<br>31. POST OCCUPANT LOAD SIGN LISTED IN SPECIFICATIONS PER AUTHORITIES HAVING JURISDICTION.                                                                                                                                                                                |                                              |                                           |
|    | <ul> <li>32. INSTALL ADDRESS NUMBERS PER SPECIFICATIONS OR LOCAL GOVERNING AGENCY DIRECTIONS.</li> <li>33. SUBMITTAL DOCUMENTS FOR DEFERRED SUBMITTAL ITEMS SHALL BE SUBMITTED TO THE ARCHITECT WHO SHALL REVIEW THEM AND</li> </ul>                                                                                                                 |                                              |                                           |
|    | PROVIDE A NOTATION INDICATING THAT THEY ARE DEFERRED.<br>34. SUBMITTAL DOCUMENTS HAVE BEEN REVIEWED AND FOUND TO BE IN GENERAL CONFORMANCE W/THE DESIGN OF THE BUILDING.                                                                                                                                                                             |                                              |                                           |
|    | THESE SUBMITTAL ITEMS MUST THEN BE SUBMITTED TO THE BUILDING OFFICIAL. THE DEFERRED SUBMITTAL ITEMS SHALL NOT BE<br>INSTALLED UNTIL THEIR DESIGN AND SUBMITTAL DOCUMENTS HAVE BEEN APPROVED BY THE BUILDING OFFICIAL. DEFERRED<br>SUBMITTALS ARE AS FOLLOWS                                                                                          |                                              |                                           |
|    | SUBMITTALS ARE AS FOLLOWS:<br>A. TRUSS DRAWINGS AND CALCULATIONS<br>B. EXHAUST HOOD AUTOMATIC FIRE EXTINGUISHING SYSTEM (AS REQUIRED)                                                                                                                                                                                                                |                                              |                                           |
|    | <ul> <li>B. EXHAUST HOOD AUTOMATIC FIRE EXTINGUISHING SYSTEM (AS REQUIRED)</li> <li>C. ALARM MONITORING SYSTEM (AS REQUIRED)</li> <li>35. SUBMIT SAMPLES IN TRIPLICATE FOR ALL FINISHES. LABEL SAMPLES WITH ORIGIN &amp; INTENDED USE. A WRITTEN ENDORSEMENT WILL</li> </ul>                                                                         |                                              |                                           |
|    | BE SUBMITTED BACK TO THE GENERAL CONTRACTOR WITH ACCEPTANCE OF THE SAMPLE. COORDINATE WITH ARCHITECTURAL SPECIFICATIONS SECTION 01 33 00 "SUBMITTAL PROCEDURES" POINT #1.5.                                                                                                                                                                          |                                              |                                           |
|    | 36. ALL WALLS THAT HAVE AN STC RATING OF 50 OR MORE REQUIRE ACOUSTICAL CAULKING AROUND ELECTRICAL BOXES AND OTHER OPENINGS, AS WELL AS AT THE JUNCTION OF INTERSECTING WOOD FRAMING AND STEEL STUD WALL AND FLOORS.                                                                                                                                  |                                              |                                           |
|    |                                                                                                                                                                                                                                                                                                                                                      |                                              |                                           |
|    |                                                                                                                                                                                                                                                                                                                                                      |                                              |                                           |
|    |                                                                                                                                                                                                                                                                                                                                                      |                                              |                                           |
|    | 16 15 14 13 12                                                                                                                                                                                                                                                                                                                                       | 11                                           | 10                                        |