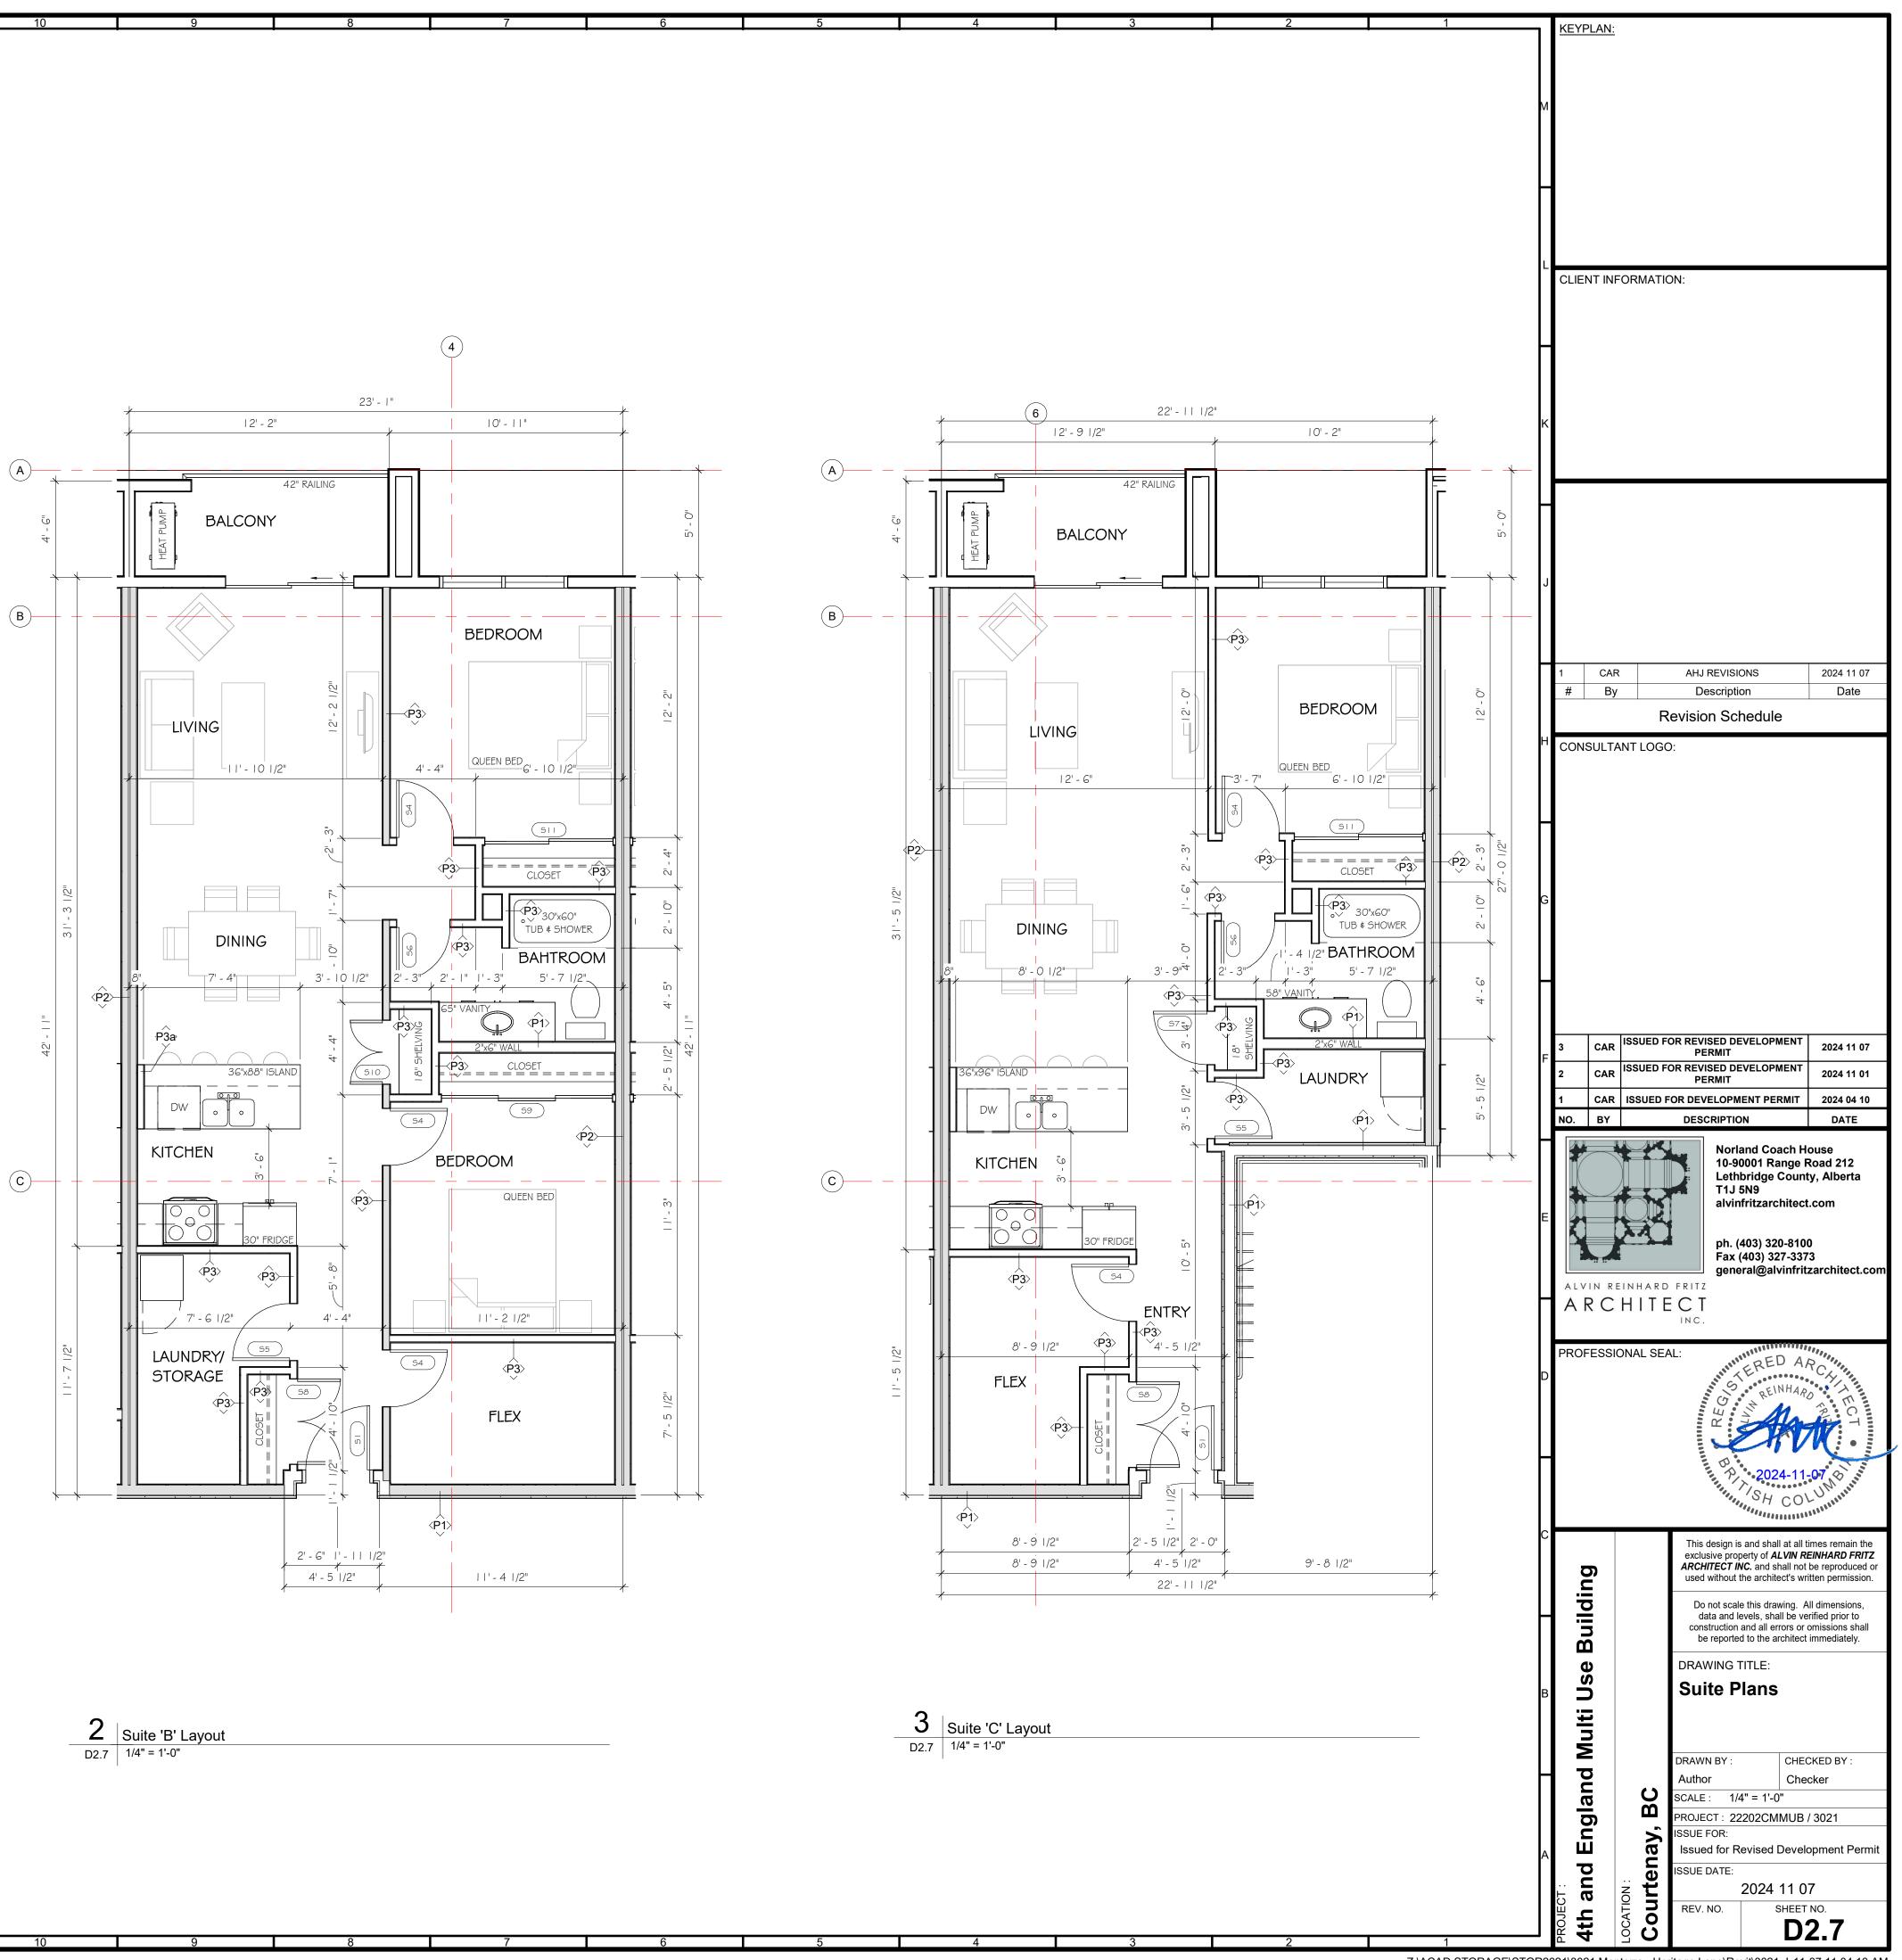

# Heritage Lane 419 & 407 4th Street Courtenay, BC

Z:\ACAD STORAGE\STOR2021\3021 Monterra - Heritage Lane\Revit\3021 -I-11-07 11:03:53 AM Building\_wd11\_issuedforDP.rvt

| _  | 16 15 14 13 12                                                                                                                                                                                                                                                                                                                                       | 11                                           | 10                                        |
|----|------------------------------------------------------------------------------------------------------------------------------------------------------------------------------------------------------------------------------------------------------------------------------------------------------------------------------------------------------|----------------------------------------------|-------------------------------------------|
|    | PROJECT DISCIPTION                                                                                                                                                                                                                                                                                                                                   |                                              |                                           |
| ╽┠ | NEW PROJECT HOUSES FOUR CONMMERICAL SPACES ON MAIN FLOOP WITH NUME MUCDO SUITES ON REAR OF                                                                                                                                                                                                                                                           |                                              |                                           |
| Μ  | NEW PROJECT HOUSES FOUR COMMERICAL SPACES ON MAIN FLOOR WITH NINE MICRO SUITES ON REAR OF<br>BUILDING. LEVELS TWO TO FOUR HOUSE TEN RESIDENTIAL UNITS RANGING FROM 788 SQ. FT. TO 1022 SQ. FT.<br>ABOVE GRADE PARKADE WITH ACCESS FROM REAR LANE OF BUILDING.                                                                                        | LEGAL ADDRESS:                               |                                           |
|    | ADOVE GRADE FARNADE WITT ACCESS FROM REAR EANE OF DUILDING.                                                                                                                                                                                                                                                                                          |                                              |                                           |
|    |                                                                                                                                                                                                                                                                                                                                                      | LOT:<br>SETION:                              | A, B<br>61                                |
|    |                                                                                                                                                                                                                                                                                                                                                      | LAND DISTRICT:<br>PLAN NO.:                  | 15<br>VIP45735                            |
|    |                                                                                                                                                                                                                                                                                                                                                      | ADDRESS:                                     | 407 4th STREET<br>COMOX, BC               |
|    |                                                                                                                                                                                                                                                                                                                                                      |                                              |                                           |
| ╘  |                                                                                                                                                                                                                                                                                                                                                      |                                              |                                           |
|    | PROJECT DIRECTORY                                                                                                                                                                                                                                                                                                                                    |                                              |                                           |
|    |                                                                                                                                                                                                                                                                                                                                                      |                                              |                                           |
|    | PLANNING DEPARTMENT:       BUILDING SAFETY       OWNER:         DEPARTMENT:       DEPARTMENT:       MONTERRA PROJECTS LTD.       RENWEST INVESTMENTS LTD.                                                                                                                                                                                            | ARCHITECT:<br>ALVIN REINHARD FRI             |                                           |
|    | 830 CLIFFE AVENUE       CITY OF COURTENAY         630 CLIFFE AVENUE       GARRY RENKEMA         630 CLIFFE AVENUE       515 DUNCAN AVENUE         640 DUNCAN AVENUE       PO BOX 3734                                                                                                                                                                | ALVIN FRITZ / CARLOS<br>10 - 90001 RANGE     | 5 ROMAN                                   |
| <  | E-MAIL: planning@courtenay.ca       COURTENAY, BC V9N 2J7       COURTENAY, BC V9N 2J7       COURTENAY, BC V9N 2J7         PHONE: 250-703-4839       E-MAIL: building@courtenay.ca       COURTENAY, BC V9N 2J7       COURTENAY, BC V9N 2M6       COURTENAY, BC V9N 7P1                                                                                | LETHBRIDGE COUNTY<br>E-MAIL: afrıtz@alvınfrı | , ALBERTA TIJ 5N9                         |
|    | PHONE: 250-338-2414 PHONE: 250-338-2414<br>CELL: 250-331-1870                                                                                                                                                                                                                                                                                        | -                                            | fritzarchitect.com                        |
|    |                                                                                                                                                                                                                                                                                                                                                      | FAX: 403327-337                              |                                           |
| Ī  |                                                                                                                                                                                                                                                                                                                                                      | Sheet Number                                 | Sheet                                     |
|    | GENERAL NOTES :                                                                                                                                                                                                                                                                                                                                      |                                              |                                           |
|    | I. CONTRACTOR IS RESPONSIBLE FOR OBTAINING ALL PERMITS ¢ INSPECTIONS REQUIRED FOR CERTIFICATE OF OCCUPANCY.                                                                                                                                                                                                                                          | DO.0<br>DO.1                                 | Cover Sheet<br>Project Information        |
|    | <ol> <li>ALL WORK SHALL CONFORM TO THE REQUIREMENTS OF THE <u>NBC 2024 BC</u>, LAWS, RULES,</li></ol>                                                                                                                                                                                                                                                | DO.2<br>DO.3                                 | Architectural Abbre<br>Construction Types |
|    | 3. THE CONTRACTOR IS RESPONSIBLE TO PROVIDE TEMPORARY SHORING AND BRACING FOR ALL STRUCTURAL ELEMENTS AS REQUIRED<br>UNTIL NEW STRUCTURAL MEMBERS ARE PERMANENTLY INSTALLED, WHETHER INDICATED ON THE DRAWINGS OR NOT. IF THE                                                                                                                        | D0.4                                         | Building Code Revie                       |
|    | CONTRACTOR IS UNSURE WHETHER OR NOT TO PROVIDE TEMPORARY SHORING AND BRACING, THE CONTRACTOR SHALL REQUEST<br>INFORMATION FROM THE ARCHITECT OR STRUCTURAL ENGINEER, IN WRITING, PRIOR TO COMMENCEMENT OF WORK.                                                                                                                                      | DI.I<br>DI.2                                 | Site Information<br>Survey Plan           |
|    | 4. CONTRACTOR SHALL FIELD VERIFY ALL EXISTING CONDITIONS AND CRITICAL DIMENSIONS PRIOR TO COMMENCEMENT OF WORK.<br>CONTRACTOR SHALL NOTIFY OWNER & ARCHITECT OF ANY DISCREPANCIES PRIOR TO PROCEEDING WITH WORK. THIS VERIFICATION                                                                                                                   | DI.3<br>DI.4                                 | Context Plan<br>Site Plan                 |
|    | SHALL INCLUDE BUT IS NOT LIMITED TO LOCATION OF NEW FRAMING MEMBERS, LINES OF SUPPORT, LOCATIONS OF ANCHOR BOLTS,<br>HOLD DOWNS, EXISTING SITE CONDITIONS, AND UTILITIES PRIOR TO ORDERING MATERIALS.                                                                                                                                                | D2.1                                         | Parkade Plan                              |
|    | <ol> <li>CONTRACTOR TO VERIFY FIT &amp; FINISH REQUIREMENTS FOR ALL PROJECT COMPONENTS, WITH OWNER, PRIOR TO ORDERING<br/>MATERIALS. REPORT CONFLICTING INFORMATION TO OWNER PRIOR TO PROCEEDING WITH WORK.</li> <li>CONTRACTOR SHALL DISPOSE OF ALL DEMOLITION &amp; CONSTRUCTION DEBRIS AS REQUIRED BY PROVINCIAL &amp; MUNICIPAL</li> </ol>       | D2.2<br>D2.3                                 | Maın Floor Plan<br>Second Floor Plan (    |
|    | REQUIREMENTS. NO CONSTRUCTION RELATED WASTE PRODUCT SHALL BE ALLOWED TO ENTER THE SANITARY SEWER OR THE STORM<br>SEWER. GROUTS AND CEMENTITIOUS MATERIALS MUST BE DISPOSED IN LANDFILL.                                                                                                                                                              | D2.4<br>D2.5                                 | Fourth Floor Plan<br>Roof Plan            |
|    | 7. THE GENERAL CONTRACTOR SHALL ENSURE THAT ALL MATERIALS, AS REQUIRED BY CODE, ARE TESTED BY INDEPENDENT<br>LABORATORIES AND THAT RESULTS ARE FURNISHED TO LOCAL BUILDING AUTHORITIES, OWNER, AND THE PROJECT CONSULTANTS IF                                                                                                                        | D2.6                                         | Suite Plans                               |
|    | REQUESTED.<br>8. CONTRACTOR SHALL STENCIL/LABEL ON ALL RATED WALLS IN CONCEALED AREAS THE FOLLOWING: "FIRE AND SMOKE BARRIER -                                                                                                                                                                                                                       | D2.7<br>D2.8                                 | Suite Plans<br>Suite Plans                |
|    | PROTECT ALL OPENINGS".<br>9. BY THE USE OF THE DRAWINGS FOR CONSTRUCTION OF THE PROJECT, THE OWNER REPRESENTS THAT THEY HAVE REVIEWED AND<br>APPROVED THE DRAWINGS, AND THAT THE CONSTRUCTION DOCUMENT PHASE OF THE PROJECT IS COMPLETE.                                                                                                             | D3.1<br>D4.1                                 | Elevations<br>Building Section            |
|    | APPROVED THE DRAWINGS, AND THAT THE CONSTRUCTION DOCUMENT PHASE OF THE PROJECT IS COMPLETE.<br>10. CONTRACTOR SHALL COORDINATE THEIR WORK WITH ALL OTHER CONTRACTORS FURNISHING THE LABOR, MATERIALS, AND ALL<br>WORK, SO THAT THE WORK AS A WHOLE SHALL BE EXECUTED AND COMPLETED WITHOUT CONFLICT OR DELAY. THE OWNER AND THE                      | D5.1                                         | Building View                             |
|    | CONSULTANTS SHALL NOT BE RESPONSIBLE FOR HOW THE WORK IS PERFORMED, SAFETY AND NEGLIGENT ACTS OR OMISSIONS BY<br>THE GENERAL CONTRACTOR OR THE SUBCONTRACTORS ON THE JOB.                                                                                                                                                                            |                                              |                                           |
|    | II. CONTRACTOR SHALL COORDINATE THE REQUIREMENTS OF ANY AND ALL DRAWINGS INCLUDING, BUT NOT LIMITED TO,<br>ARCHITECTURAL, STRUCTURAL, MECHANICAL, ELECTRICAL, AND CIVIL. ANY CONFLICTS SHALL BE BROUGHT TO THE ATTENTION OF                                                                                                                          |                                              |                                           |
|    | THE OWNER & ARCHITECT PRIOR TO ANY WORK.<br>I 2. IT SHALL BE THE RESPONSIBILITY OF THE CONTRACTOR TO ACQUAINT THEMSELVES WITH THE DIMENSIONS OF ALL EQUIPMENT<br>INCLUDED IN THIS PROJECT SO THAT PREPARATIONS CAN BE MADE TO PROVIDE ENTRY INTO THE FACILITY WITH SUFFICIENT                                                                        |                                              |                                           |
|    | INCLUDED IN THIS PROJECT SO THAT PREPARATIONS CAN BE MADE TO PROVIDE ENTRY INTO THE FACILITY WITH SUFFICIENT<br>CLEARANCE, AND TO ENSURE THAT ADEQUATE FLOOR SPACE IS AVAILABLE.<br>13. CONTRACTOR SHALL <b>NEVER</b> SCALE DRAWINGS. LOCATIONS FOR ALL PARTITIONS, WALLS, CEILINGS, ETC. WILL BE DETERMINED BY                                      |                                              |                                           |
|    | DIMENSIONS ON THE DRAWINGS. ANY SUCH DIMENSIONS MISSING FROM THE PLANS MUST BE BROUGHT TO THE ATTENTION OF THE<br>OWNER & ARCHITECT IMMEDIATELY.                                                                                                                                                                                                     |                                              |                                           |
|    | 14. THE CONTRACTOR SHALL ADHERE TO THE DRAWINGS AND SPECIFICATIONS. SHOULD ANY ERROR OR INCONSISTENCY APPEAR<br>REGARDING THE TRUE MEANING AND/OR INTENT OF THE DRAWINGS OR SPECIFICATIONS, THE CONTRACTOR SHALL IMMEDIATELY                                                                                                                         |                                              |                                           |
|    | REPORT SAME TO THE ARCHITECT WHO WILL MAKE ANY NECESSARY CLARIFICATION, INTERPRETATION, OR REVISION AS REQUIRED.<br>I 5. IF THE CONTRACTOR DISCOVERS AN ERROR OR INCONSISTENCY AND PROCEEDS WITH WORK WITHOUT NOTIFYING THE OWNER ≰<br>ARCHITECT OF ANY SUCH DISCREPANCIES, THE CONTRACTOR SHALL ASSUME ALL CHARGES AND MAKE ANY CHANGES TO HIS WORK |                                              |                                           |
|    | MADE NECESSARY BY THE CONTRACTORS FAILURE TO OBSERVE AND/OR REPORT THE CONDITION.<br>I.G. IF THE INTENT OF THE DRAWINGS & SPECIFICATIONS ARE UNCLEAR. THE CONTRACTOR SHALL ASK THE ARCHITECT FOR                                                                                                                                                     |                                              |                                           |
|    | CLARIFICATION, PRIOR TO PROCEEDING WITH WORK, IN THE FORM OF A WRITTEN R.F.I. (REQUEST FOR INFORMATION). THE<br>ARCHITECT SHALL THEN RESPOND IN WRITING TO ALL APPROPRIATE PARTIES.                                                                                                                                                                  |                                              |                                           |
|    | 17. CONTRACTOR SHALL PROVIDE ADEQUATE PROTECTION OF WORK, MATERIALS, FIXTURES, ETC. IN LEASED SPACE FROM LOSS,<br>DAMAGE, FIRE, THEFT, ETC.                                                                                                                                                                                                          |                                              |                                           |
|    | <ul> <li>18. WHEREVER THE TERM "OR EQUAL" IS USED, IT SHALL MEAN EQUAL PRODUCT AS APPROVED IN WRITING BY ARCHITECT.</li> <li>19. IF THE CONTRACTOR PROPOSES A MATERIAL OR EQUIPMENT SUBSTITUTION THE CONTRACTOR SHALL PROVIDE ALL APPROPRIATE</li> </ul>                                                                                             |                                              |                                           |
|    | DOCUMENTATION AND INFORMATION REQUIRED FOR THE ARCHITECT TO DETERMINE WHETHER OR NOT THE SUBSTITUTION IS EQUAL<br>TO THE SPECIFICATION. ANY CHANGES TO THE DESIGN, AFTER ISSUANCE OF A BUILDING PERMIT, SHALL BE SUBMITTED TO THE<br>PRESIDING BUILDING AGENCY FOR APPROVAL BY THE GENERAL CONTRACTOR.                                               |                                              |                                           |
|    | 20. CONTRACTOR SHALL PROVIDE AND INSTALL ALL NECESSARY IN-WALL FRAMING/BLOCKING REQUIRED TO CARRY SHELF, HANGING, AND VALANCE LOADS, RAILINGS, ETC. AS PER PLANS.                                                                                                                                                                                    |                                              |                                           |
|    | <ol> <li>PROVIDE SILICONE SEALANT AT ALL JOINTS AND INTERFACES OF ALL COUNTERTOPS, EQUIPMENT AND WALLS.</li> <li>PROJECT SHALL BE LEFT CLEANED, POLISHED, AND MOVE-IN READY AS PER EACH PRODUCT SPECIFICATION/RECOMMENDATIONS</li> </ol>                                                                                                             |                                              |                                           |
|    | AFTER COMPLETION OF WORK.<br>23. THE CONTRACTOR SHALL VERIFY LOCATIONS OF ALL FOOD SERVICE EQUIPMENT AND COORDINATE LOCATION OF FLOOR SINKS,<br>FLOOR DRAINS, SLOPES/SLAB DEPRESSIONS AND RAISED CURBS, ELECTRICAL AND PLUMBING STUB OUTS, AND ALL OTHER WORK                                                                                        |                                              |                                           |
|    | FLOOR DRAINS, SLOPES/SLAB DEPRESSIONS AND RAISED CURBS, ELECTRICAL AND PLUMBING STUB OUTS, AND ALL OTHER WORK<br>UNDER THIS SCOPE OF RESPONSIBILITY RELATED TO THIS EQUIPMENT. REFER TO OWNERS FOOD SERVICE EQUIPMENT SUPPLIER<br>FOR SPECIFIC REQUIREMENTS & REFERENCES. EQUIPMENT DRAWINGS ARE INCLUDED FOR REFERENCE ONLY. ACTUAL SHOP            |                                              |                                           |
|    | DRAWINGS FOR THE SPECIFIC PROJECT MAY VARY. IT IS THE CONTRACTORS RESPONSIBILITY TO COORDINATE ALL WORK WITH THE<br>REQUIREMENTS OF THE SUPPLIERS FOR THE MATERIALS REPRESENTED BY SHOP DRAWINGS.                                                                                                                                                    |                                              |                                           |
|    | 24. CONTRACTOR IS RESPONSIBLE FOR RECEIVING, UNLOADING, UNCRATING, INSTALLATION AND HOOK-UP OF ALL FOOD SERVICE<br>EQUIPMENT AND OTHER OWNER FURNISHED ITEMS UNLESS OTHERWISE NOTED.                                                                                                                                                                 |                                              |                                           |
|    | 25. CONTRACTOR SHALL REFER TO THESE DOCUMENTS, AS WELL AS SPECIFICATIONS, FOR IDENTIFICATION OF ALL OWNER SUPPLIED<br>ITEMS. CONTRACTOR SHALL VERIFY WITH OWNER, PRIOR TO ORDERING, WHICH ITEMS THE OWNER SHALL SUPPLY. ALL ITEMS NOT                                                                                                                |                                              |                                           |
|    | MARKED AS 'OWNER SUPPLIED' ARE TO BE SUPPLIED BY THE CONTRACTOR. UNLESS NOTED OTHERWISE ALL ITEMS ARE TO BE<br>INSTALLED BY GENERAL CONTRACTOR.<br>26. MINIMUM FLAME SPREAD CLASSIFICATION OF INTERIOR FINISHES SHALL CONFORM TO THE <b>NBC 2024 BC</b> AND LOCAL GOVERNING                                                                          |                                              |                                           |
|    | <ul> <li>26. MINIMUM FLAME SPREAD CLASSIFICATION OF INTERIOR FINISHES SHALL CONFORM TO THE <u>NBC 2024 BC</u> AND LOCAL GOVERNING</li> <li>BUILDING CODES/ORDINANCES.</li> <li>27. CONTRACTOR SHALL CONTACT THE LOCAL FIRE MARSHALL, AND PROVIDE AND INSTALL FIRE EXTINGUISHERS PER THE FIRE</li> </ul>                                              |                                              |                                           |
|    | MARSHAL'S DIRECTION, INCLUDING: TYPE, QUANTITY, AND LOCATIONS. AS A MINIMUM, CONTRACTOR SHALL PROVIDE FIRE<br>EXTINGUISHERS HAVING A RATING OF 2-A I O-BC FOR EVERY 3,000 S.F. OF FLOOR AREA AND TRAVEL DISTANCE TO AN                                                                                                                               |                                              |                                           |
|    | EXTINGUISHER SHALL NOT EXCEED 75 FEET AS PER MECHANICAL REQUIREMENTS.<br>28. FOR CONSTRUCTION DETAILS NOT SHOWN, USE THE MANUFACTURER'S STANDARD DETAILS OR APPROVED SHOP DRAWINGS/DATA                                                                                                                                                              |                                              |                                           |
|    | SHEETS IN ACCORDANCE WITH THE PROJECT SPECIFICATIONS.<br>29. CONTRACTOR SHALL CONTACT ALL UTILITY COMPANIES PRIOR TO THE COMMENCEMENT OF WORK TO VERIFY LOCATIONS OF ALL<br>UNDERCROUND UTILITIES - NOTIFY ARCHITECT IN MEDIATELY IF CONFLICTS EVIST BETWEEN EVISTING UTILITIES AND NEW                                                              |                                              |                                           |
|    | UNDERGROUND UTILITIES. NOTIFY ARCHITECT IMMEDIATELY IF CONFLICTS EXIST BETWEEN EXISTING UTILITIES AND NEW<br>CONSTRUCTION. PATCH, REPAIR, AND/OR REPLACE ALL ADVERSELY AFFECTED FINISHES AND/OR SURFACES AS REQ'D. UPON<br>COMPLETION OF CONSTRUCTION. ALL PARKING AREA PAVEMENT AND NEW CONCRETE PADS SHALL TRANSITION SMOOTHLY.                    |                                              |                                           |
|    | 30. DOCUMENTS MARKED "BID DOCUMENTS" SHALL NOT BE USED FOR CONSTRUCTION.<br>31. POST OCCUPANT LOAD SIGN LISTED IN SPECIFICATIONS PER AUTHORITIES HAVING JURISDICTION.                                                                                                                                                                                |                                              |                                           |
|    | <ul> <li>32. INSTALL ADDRESS NUMBERS PER SPECIFICATIONS OR LOCAL GOVERNING AGENCY DIRECTIONS.</li> <li>33. SUBMITTAL DOCUMENTS FOR DEFERRED SUBMITTAL ITEMS SHALL BE SUBMITTED TO THE ARCHITECT WHO SHALL REVIEW THEM AND</li> </ul>                                                                                                                 |                                              |                                           |
|    | PROVIDE A NOTATION INDICATING THAT THEY ARE DEFERRED.<br>34. SUBMITTAL DOCUMENTS HAVE BEEN REVIEWED AND FOUND TO BE IN GENERAL CONFORMANCE W/THE DESIGN OF THE BUILDING.                                                                                                                                                                             |                                              |                                           |
|    | THESE SUBMITTAL ITEMS MUST THEN BE SUBMITTED TO THE BUILDING OFFICIAL. THE DEFERRED SUBMITTAL ITEMS SHALL NOT BE<br>INSTALLED UNTIL THEIR DESIGN AND SUBMITTAL DOCUMENTS HAVE BEEN APPROVED BY THE BUILDING OFFICIAL. DEFERRED<br>SUBMITTALS ARE AS FOLLOWS                                                                                          |                                              |                                           |
|    | SUBMITTALS ARE AS FOLLOWS:<br>A. TRUSS DRAWINGS AND CALCULATIONS<br>B. EXHAUST HOOD AUTOMATIC FIRE EXTINGUISHING SYSTEM (AS REQUIRED)                                                                                                                                                                                                                |                                              |                                           |
|    | <ul> <li>B. EXHAUST HOOD AUTOMATIC FIRE EXTINGUISHING SYSTEM (AS REQUIRED)</li> <li>C. ALARM MONITORING SYSTEM (AS REQUIRED)</li> <li>35. SUBMIT SAMPLES IN TRIPLICATE FOR ALL FINISHES. LABEL SAMPLES WITH ORIGIN &amp; INTENDED USE. A WRITTEN ENDORSEMENT WILL</li> </ul>                                                                         |                                              |                                           |
|    | BE SUBMITTED BACK TO THE GENERAL CONTRACTOR WITH ACCEPTANCE OF THE SAMPLE. COORDINATE WITH ARCHITECTURAL SPECIFICATIONS SECTION 01 33 00 "SUBMITTAL PROCEDURES" POINT #1.5.                                                                                                                                                                          |                                              |                                           |
|    | 36. ALL WALLS THAT HAVE AN STC RATING OF 50 OR MORE REQUIRE ACOUSTICAL CAULKING AROUND ELECTRICAL BOXES AND OTHER OPENINGS, AS WELL AS AT THE JUNCTION OF INTERSECTING WOOD FRAMING AND STEEL STUD WALL AND FLOORS.                                                                                                                                  |                                              |                                           |
|    |                                                                                                                                                                                                                                                                                                                                                      |                                              |                                           |
|    |                                                                                                                                                                                                                                                                                                                                                      |                                              |                                           |
|    |                                                                                                                                                                                                                                                                                                                                                      |                                              |                                           |
|    | 16 15 14 13 12                                                                                                                                                                                                                                                                                                                                       | 11                                           | 10                                        |