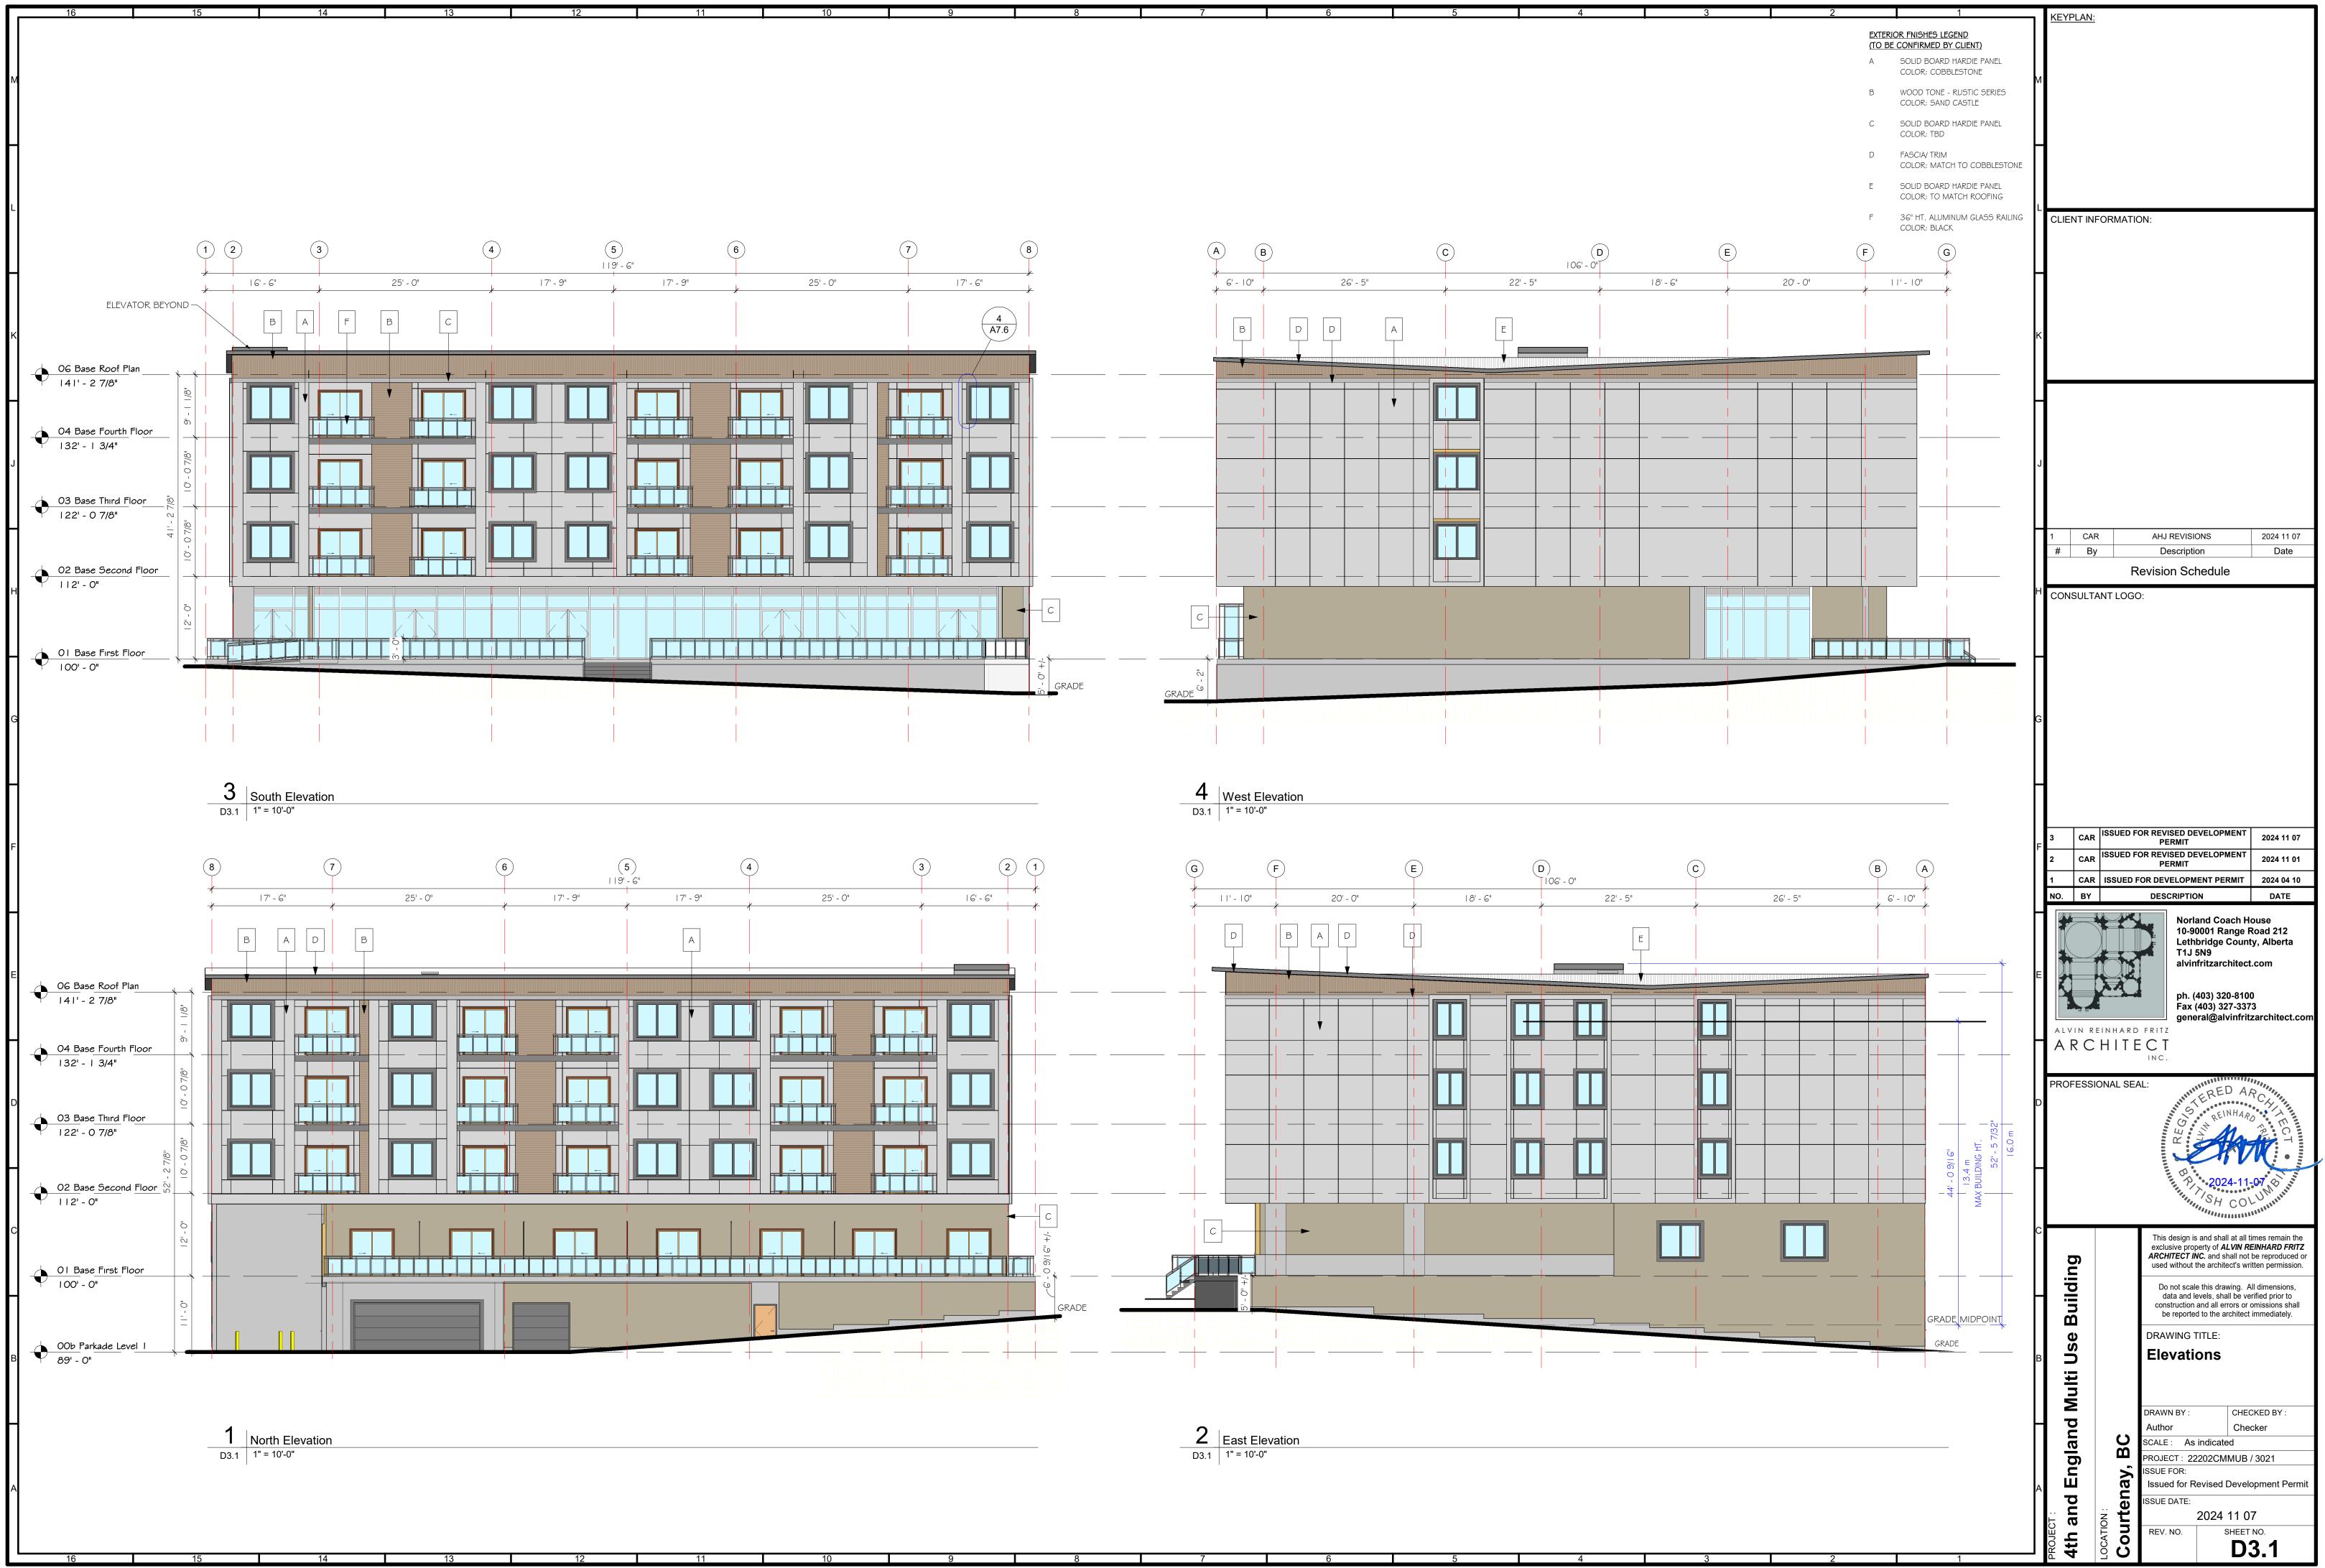

# Heritage Lane 419 & 407 4th Street Courtenay, BC

Z:\ACAD STORAGE\STOR2021\3021 Monterra - Heritage Lane\Revit\3021 -I-11-07 11:03:53 AM Building\_wd11\_issuedforDP.rvt

| _  | 16 15 14 13 12                                                                                                                                                                                                                                                                                                                                       | 11                                           | 10                                        |
|----|------------------------------------------------------------------------------------------------------------------------------------------------------------------------------------------------------------------------------------------------------------------------------------------------------------------------------------------------------|----------------------------------------------|-------------------------------------------|
|    | PROJECT DISCIPTION                                                                                                                                                                                                                                                                                                                                   |                                              |                                           |
| ╽┠ | NEW PROJECT HOUSES FOUR CONMMERICAL SPACES ON MAIN FLOOP WITH NUME MUCDO SUITES ON REAR OF                                                                                                                                                                                                                                                           |                                              |                                           |
| Μ  | NEW PROJECT HOUSES FOUR COMMERICAL SPACES ON MAIN FLOOR WITH NINE MICRO SUITES ON REAR OF<br>BUILDING. LEVELS TWO TO FOUR HOUSE TEN RESIDENTIAL UNITS RANGING FROM 788 SQ. FT. TO 1022 SQ. FT.<br>ABOVE GRADE PARKADE WITH ACCESS FROM REAR LANE OF BUILDING.                                                                                        | LEGAL ADDRESS:                               |                                           |
|    | ADOVE GRADE FARNADE WITT ACCESS FROM REAR EANE OF DUILDING.                                                                                                                                                                                                                                                                                          |                                              |                                           |
|    |                                                                                                                                                                                                                                                                                                                                                      | LOT:<br>SETION:                              | A, B<br>61                                |
|    |                                                                                                                                                                                                                                                                                                                                                      | LAND DISTRICT:<br>PLAN NO.:                  | 15<br>VIP45735                            |
|    |                                                                                                                                                                                                                                                                                                                                                      | ADDRESS:                                     | 407 4th STREET<br>COMOX, BC               |
|    |                                                                                                                                                                                                                                                                                                                                                      |                                              |                                           |
| ╘  |                                                                                                                                                                                                                                                                                                                                                      |                                              |                                           |
|    | PROJECT DIRECTORY                                                                                                                                                                                                                                                                                                                                    |                                              |                                           |
|    |                                                                                                                                                                                                                                                                                                                                                      |                                              |                                           |
|    | PLANNING DEPARTMENT:       BUILDING SAFETY       OWNER:         DEPARTMENT:       DEPARTMENT:       MONTERRA PROJECTS LTD.       RENWEST INVESTMENTS LTD.                                                                                                                                                                                            | ARCHITECT:<br>ALVIN REINHARD FRI             |                                           |
|    | 830 CLIFFE AVENUE       CITY OF COURTENAY         630 CLIFFE AVENUE       GARRY RENKEMA         630 CLIFFE AVENUE       515 DUNCAN AVENUE         640 DUNCAN AVENUE       PO BOX 3734                                                                                                                                                                | ALVIN FRITZ / CARLOS<br>10 - 90001 RANGE     | 5 ROMAN                                   |
| <  | E-MAIL: planning@courtenay.ca       COURTENAY, BC V9N 2J7       COURTENAY, BC V9N 2J7       COURTENAY, BC V9N 2J7         PHONE: 250-703-4839       E-MAIL: building@courtenay.ca       COURTENAY, BC V9N 2J7       COURTENAY, BC V9N 2M6       COURTENAY, BC V9N 7P1                                                                                | LETHBRIDGE COUNTY<br>E-MAIL: afrıtz@alvınfrı | , ALBERTA TIJ 5N9                         |
|    | PHONE: 250-338-2414 PHONE: 250-338-2414<br>CELL: 250-331-1870                                                                                                                                                                                                                                                                                        | -                                            | fritzarchitect.com                        |
|    |                                                                                                                                                                                                                                                                                                                                                      | FAX: 403327-337                              |                                           |
| Ī  |                                                                                                                                                                                                                                                                                                                                                      | Sheet Number                                 | Sheet                                     |
|    | GENERAL NOTES :                                                                                                                                                                                                                                                                                                                                      |                                              |                                           |
|    | I. CONTRACTOR IS RESPONSIBLE FOR OBTAINING ALL PERMITS ¢ INSPECTIONS REQUIRED FOR CERTIFICATE OF OCCUPANCY.                                                                                                                                                                                                                                          | DO.0<br>DO.1                                 | Cover Sheet<br>Project Information        |
|    | <ol> <li>ALL WORK SHALL CONFORM TO THE REQUIREMENTS OF THE <u>NBC 2024 BC</u>, LAWS, RULES,</li></ol>                                                                                                                                                                                                                                                | DO.2<br>DO.3                                 | Architectural Abbre<br>Construction Types |
|    | 3. THE CONTRACTOR IS RESPONSIBLE TO PROVIDE TEMPORARY SHORING AND BRACING FOR ALL STRUCTURAL ELEMENTS AS REQUIRED<br>UNTIL NEW STRUCTURAL MEMBERS ARE PERMANENTLY INSTALLED, WHETHER INDICATED ON THE DRAWINGS OR NOT. IF THE                                                                                                                        | D0.4                                         | Building Code Revie                       |
|    | CONTRACTOR IS UNSURE WHETHER OR NOT TO PROVIDE TEMPORARY SHORING AND BRACING, THE CONTRACTOR SHALL REQUEST<br>INFORMATION FROM THE ARCHITECT OR STRUCTURAL ENGINEER, IN WRITING, PRIOR TO COMMENCEMENT OF WORK.                                                                                                                                      | DI.I<br>DI.2                                 | Site Information<br>Survey Plan           |
|    | 4. CONTRACTOR SHALL FIELD VERIFY ALL EXISTING CONDITIONS AND CRITICAL DIMENSIONS PRIOR TO COMMENCEMENT OF WORK.<br>CONTRACTOR SHALL NOTIFY OWNER & ARCHITECT OF ANY DISCREPANCIES PRIOR TO PROCEEDING WITH WORK. THIS VERIFICATION                                                                                                                   | DI.3<br>DI.4                                 | Context Plan<br>Site Plan                 |
|    | SHALL INCLUDE BUT IS NOT LIMITED TO LOCATION OF NEW FRAMING MEMBERS, LINES OF SUPPORT, LOCATIONS OF ANCHOR BOLTS,<br>HOLD DOWNS, EXISTING SITE CONDITIONS, AND UTILITIES PRIOR TO ORDERING MATERIALS.                                                                                                                                                | D2.1                                         | Parkade Plan                              |
|    | <ol> <li>CONTRACTOR TO VERIFY FIT &amp; FINISH REQUIREMENTS FOR ALL PROJECT COMPONENTS, WITH OWNER, PRIOR TO ORDERING<br/>MATERIALS. REPORT CONFLICTING INFORMATION TO OWNER PRIOR TO PROCEEDING WITH WORK.</li> <li>CONTRACTOR SHALL DISPOSE OF ALL DEMOLITION &amp; CONSTRUCTION DEBRIS AS REQUIRED BY PROVINCIAL &amp; MUNICIPAL</li> </ol>       | D2.2<br>D2.3                                 | Maın Floor Plan<br>Second Floor Plan (    |
|    | REQUIREMENTS. NO CONSTRUCTION RELATED WASTE PRODUCT SHALL BE ALLOWED TO ENTER THE SANITARY SEWER OR THE STORM<br>SEWER. GROUTS AND CEMENTITIOUS MATERIALS MUST BE DISPOSED IN LANDFILL.                                                                                                                                                              | D2.4<br>D2.5                                 | Fourth Floor Plan<br>Roof Plan            |
|    | 7. THE GENERAL CONTRACTOR SHALL ENSURE THAT ALL MATERIALS, AS REQUIRED BY CODE, ARE TESTED BY INDEPENDENT<br>LABORATORIES AND THAT RESULTS ARE FURNISHED TO LOCAL BUILDING AUTHORITIES, OWNER, AND THE PROJECT CONSULTANTS IF                                                                                                                        | D2.6                                         | Suite Plans                               |
|    | REQUESTED.<br>8. CONTRACTOR SHALL STENCIL/LABEL ON ALL RATED WALLS IN CONCEALED AREAS THE FOLLOWING: "FIRE AND SMOKE BARRIER -                                                                                                                                                                                                                       | D2.7<br>D2.8                                 | Suite Plans<br>Suite Plans                |
|    | PROTECT ALL OPENINGS".<br>9. BY THE USE OF THE DRAWINGS FOR CONSTRUCTION OF THE PROJECT, THE OWNER REPRESENTS THAT THEY HAVE REVIEWED AND<br>APPROVED THE DRAWINGS, AND THAT THE CONSTRUCTION DOCUMENT PHASE OF THE PROJECT IS COMPLETE.                                                                                                             | D3.1<br>D4.1                                 | Elevations<br>Building Section            |
|    | APPROVED THE DRAWINGS, AND THAT THE CONSTRUCTION DOCUMENT PHASE OF THE PROJECT IS COMPLETE.<br>10. CONTRACTOR SHALL COORDINATE THEIR WORK WITH ALL OTHER CONTRACTORS FURNISHING THE LABOR, MATERIALS, AND ALL<br>WORK, SO THAT THE WORK AS A WHOLE SHALL BE EXECUTED AND COMPLETED WITHOUT CONFLICT OR DELAY. THE OWNER AND THE                      | D5.1                                         | Building View                             |
|    | CONSULTANTS SHALL NOT BE RESPONSIBLE FOR HOW THE WORK IS PERFORMED, SAFETY AND NEGLIGENT ACTS OR OMISSIONS BY<br>THE GENERAL CONTRACTOR OR THE SUBCONTRACTORS ON THE JOB.                                                                                                                                                                            |                                              |                                           |
|    | II. CONTRACTOR SHALL COORDINATE THE REQUIREMENTS OF ANY AND ALL DRAWINGS INCLUDING, BUT NOT LIMITED TO,<br>ARCHITECTURAL, STRUCTURAL, MECHANICAL, ELECTRICAL, AND CIVIL. ANY CONFLICTS SHALL BE BROUGHT TO THE ATTENTION OF                                                                                                                          |                                              |                                           |
|    | THE OWNER & ARCHITECT PRIOR TO ANY WORK.<br>I 2. IT SHALL BE THE RESPONSIBILITY OF THE CONTRACTOR TO ACQUAINT THEMSELVES WITH THE DIMENSIONS OF ALL EQUIPMENT<br>INCLUDED IN THIS PROJECT SO THAT PREPARATIONS CAN BE MADE TO PROVIDE ENTRY INTO THE FACILITY WITH SUFFICIENT                                                                        |                                              |                                           |
|    | INCLUDED IN THIS PROJECT SO THAT PREPARATIONS CAN BE MADE TO PROVIDE ENTRY INTO THE FACILITY WITH SUFFICIENT<br>CLEARANCE, AND TO ENSURE THAT ADEQUATE FLOOR SPACE IS AVAILABLE.<br>13. CONTRACTOR SHALL <b>NEVER</b> SCALE DRAWINGS. LOCATIONS FOR ALL PARTITIONS, WALLS, CEILINGS, ETC. WILL BE DETERMINED BY                                      |                                              |                                           |
|    | DIMENSIONS ON THE DRAWINGS. ANY SUCH DIMENSIONS MISSING FROM THE PLANS MUST BE BROUGHT TO THE ATTENTION OF THE<br>OWNER & ARCHITECT IMMEDIATELY.                                                                                                                                                                                                     |                                              |                                           |
|    | 14. THE CONTRACTOR SHALL ADHERE TO THE DRAWINGS AND SPECIFICATIONS. SHOULD ANY ERROR OR INCONSISTENCY APPEAR<br>REGARDING THE TRUE MEANING AND/OR INTENT OF THE DRAWINGS OR SPECIFICATIONS, THE CONTRACTOR SHALL IMMEDIATELY                                                                                                                         |                                              |                                           |
|    | REPORT SAME TO THE ARCHITECT WHO WILL MAKE ANY NECESSARY CLARIFICATION, INTERPRETATION, OR REVISION AS REQUIRED.<br>I 5. IF THE CONTRACTOR DISCOVERS AN ERROR OR INCONSISTENCY AND PROCEEDS WITH WORK WITHOUT NOTIFYING THE OWNER ≰<br>ARCHITECT OF ANY SUCH DISCREPANCIES, THE CONTRACTOR SHALL ASSUME ALL CHARGES AND MAKE ANY CHANGES TO HIS WORK |                                              |                                           |
|    | MADE NECESSARY BY THE CONTRACTORS FAILURE TO OBSERVE AND/OR REPORT THE CONDITION.<br>I.G. IF THE INTENT OF THE DRAWINGS & SPECIFICATIONS ARE UNCLEAR. THE CONTRACTOR SHALL ASK THE ARCHITECT FOR                                                                                                                                                     |                                              |                                           |
|    | CLARIFICATION, PRIOR TO PROCEEDING WITH WORK, IN THE FORM OF A WRITTEN R.F.I. (REQUEST FOR INFORMATION). THE<br>ARCHITECT SHALL THEN RESPOND IN WRITING TO ALL APPROPRIATE PARTIES.                                                                                                                                                                  |                                              |                                           |
|    | 17. CONTRACTOR SHALL PROVIDE ADEQUATE PROTECTION OF WORK, MATERIALS, FIXTURES, ETC. IN LEASED SPACE FROM LOSS,<br>DAMAGE, FIRE, THEFT, ETC.                                                                                                                                                                                                          |                                              |                                           |
|    | <ul> <li>18. WHEREVER THE TERM "OR EQUAL" IS USED, IT SHALL MEAN EQUAL PRODUCT AS APPROVED IN WRITING BY ARCHITECT.</li> <li>19. IF THE CONTRACTOR PROPOSES A MATERIAL OR EQUIPMENT SUBSTITUTION THE CONTRACTOR SHALL PROVIDE ALL APPROPRIATE</li> </ul>                                                                                             |                                              |                                           |
|    | DOCUMENTATION AND INFORMATION REQUIRED FOR THE ARCHITECT TO DETERMINE WHETHER OR NOT THE SUBSTITUTION IS EQUAL<br>TO THE SPECIFICATION. ANY CHANGES TO THE DESIGN, AFTER ISSUANCE OF A BUILDING PERMIT, SHALL BE SUBMITTED TO THE<br>PRESIDING BUILDING AGENCY FOR APPROVAL BY THE GENERAL CONTRACTOR.                                               |                                              |                                           |
|    | 20. CONTRACTOR SHALL PROVIDE AND INSTALL ALL NECESSARY IN-WALL FRAMING/BLOCKING REQUIRED TO CARRY SHELF, HANGING, AND VALANCE LOADS, RAILINGS, ETC. AS PER PLANS.                                                                                                                                                                                    |                                              |                                           |
|    | <ol> <li>PROVIDE SILICONE SEALANT AT ALL JOINTS AND INTERFACES OF ALL COUNTERTOPS, EQUIPMENT AND WALLS.</li> <li>PROJECT SHALL BE LEFT CLEANED, POLISHED, AND MOVE-IN READY AS PER EACH PRODUCT SPECIFICATION/RECOMMENDATIONS</li> </ol>                                                                                                             |                                              |                                           |
|    | AFTER COMPLETION OF WORK.<br>23. THE CONTRACTOR SHALL VERIFY LOCATIONS OF ALL FOOD SERVICE EQUIPMENT AND COORDINATE LOCATION OF FLOOR SINKS,<br>FLOOR DRAINS, SLOPES/SLAB DEPRESSIONS AND RAISED CURBS, ELECTRICAL AND PLUMBING STUB OUTS, AND ALL OTHER WORK                                                                                        |                                              |                                           |
|    | FLOOR DRAINS, SLOPES/SLAB DEPRESSIONS AND RAISED CURBS, ELECTRICAL AND PLUMBING STUB OUTS, AND ALL OTHER WORK<br>UNDER THIS SCOPE OF RESPONSIBILITY RELATED TO THIS EQUIPMENT. REFER TO OWNERS FOOD SERVICE EQUIPMENT SUPPLIER<br>FOR SPECIFIC REQUIREMENTS & REFERENCES. EQUIPMENT DRAWINGS ARE INCLUDED FOR REFERENCE ONLY. ACTUAL SHOP            |                                              |                                           |
|    | DRAWINGS FOR THE SPECIFIC PROJECT MAY VARY. IT IS THE CONTRACTORS RESPONSIBILITY TO COORDINATE ALL WORK WITH THE<br>REQUIREMENTS OF THE SUPPLIERS FOR THE MATERIALS REPRESENTED BY SHOP DRAWINGS.                                                                                                                                                    |                                              |                                           |
|    | 24. CONTRACTOR IS RESPONSIBLE FOR RECEIVING, UNLOADING, UNCRATING, INSTALLATION AND HOOK-UP OF ALL FOOD SERVICE<br>EQUIPMENT AND OTHER OWNER FURNISHED ITEMS UNLESS OTHERWISE NOTED.                                                                                                                                                                 |                                              |                                           |
|    | 25. CONTRACTOR SHALL REFER TO THESE DOCUMENTS, AS WELL AS SPECIFICATIONS, FOR IDENTIFICATION OF ALL OWNER SUPPLIED<br>ITEMS. CONTRACTOR SHALL VERIFY WITH OWNER, PRIOR TO ORDERING, WHICH ITEMS THE OWNER SHALL SUPPLY. ALL ITEMS NOT                                                                                                                |                                              |                                           |
|    | MARKED AS 'OWNER SUPPLIED' ARE TO BE SUPPLIED BY THE CONTRACTOR. UNLESS NOTED OTHERWISE ALL ITEMS ARE TO BE<br>INSTALLED BY GENERAL CONTRACTOR.<br>26. MINIMUM FLAME SPREAD CLASSIFICATION OF INTERIOR FINISHES SHALL CONFORM TO THE <b>NBC 2024 BC</b> AND LOCAL GOVERNING                                                                          |                                              |                                           |
|    | <ul> <li>26. MINIMUM FLAME SPREAD CLASSIFICATION OF INTERIOR FINISHES SHALL CONFORM TO THE <u>NBC 2024 BC</u> AND LOCAL GOVERNING</li> <li>BUILDING CODES/ORDINANCES.</li> <li>27. CONTRACTOR SHALL CONTACT THE LOCAL FIRE MARSHALL, AND PROVIDE AND INSTALL FIRE EXTINGUISHERS PER THE FIRE</li> </ul>                                              |                                              |                                           |
|    | MARSHAL'S DIRECTION, INCLUDING: TYPE, QUANTITY, AND LOCATIONS. AS A MINIMUM, CONTRACTOR SHALL PROVIDE FIRE<br>EXTINGUISHERS HAVING A RATING OF 2-A I O-BC FOR EVERY 3,000 S.F. OF FLOOR AREA AND TRAVEL DISTANCE TO AN                                                                                                                               |                                              |                                           |
|    | EXTINGUISHER SHALL NOT EXCEED 75 FEET AS PER MECHANICAL REQUIREMENTS.<br>28. FOR CONSTRUCTION DETAILS NOT SHOWN, USE THE MANUFACTURER'S STANDARD DETAILS OR APPROVED SHOP DRAWINGS/DATA                                                                                                                                                              |                                              |                                           |
|    | SHEETS IN ACCORDANCE WITH THE PROJECT SPECIFICATIONS.<br>29. CONTRACTOR SHALL CONTACT ALL UTILITY COMPANIES PRIOR TO THE COMMENCEMENT OF WORK TO VERIFY LOCATIONS OF ALL<br>UNDERCROUND UTILITIES - NOTIFY ARCHITECT IN MEDIATELY IF CONFLICTS EVIST BETWEEN EVISTING UTILITIES AND NEW                                                              |                                              |                                           |
|    | UNDERGROUND UTILITIES. NOTIFY ARCHITECT IMMEDIATELY IF CONFLICTS EXIST BETWEEN EXISTING UTILITIES AND NEW<br>CONSTRUCTION. PATCH, REPAIR, AND/OR REPLACE ALL ADVERSELY AFFECTED FINISHES AND/OR SURFACES AS REQ'D. UPON<br>COMPLETION OF CONSTRUCTION. ALL PARKING AREA PAVEMENT AND NEW CONCRETE PADS SHALL TRANSITION SMOOTHLY.                    |                                              |                                           |
|    | 30. DOCUMENTS MARKED "BID DOCUMENTS" SHALL NOT BE USED FOR CONSTRUCTION.<br>31. POST OCCUPANT LOAD SIGN LISTED IN SPECIFICATIONS PER AUTHORITIES HAVING JURISDICTION.                                                                                                                                                                                |                                              |                                           |
|    | <ul> <li>32. INSTALL ADDRESS NUMBERS PER SPECIFICATIONS OR LOCAL GOVERNING AGENCY DIRECTIONS.</li> <li>33. SUBMITTAL DOCUMENTS FOR DEFERRED SUBMITTAL ITEMS SHALL BE SUBMITTED TO THE ARCHITECT WHO SHALL REVIEW THEM AND</li> </ul>                                                                                                                 |                                              |                                           |
|    | PROVIDE A NOTATION INDICATING THAT THEY ARE DEFERRED.<br>34. SUBMITTAL DOCUMENTS HAVE BEEN REVIEWED AND FOUND TO BE IN GENERAL CONFORMANCE W/THE DESIGN OF THE BUILDING.                                                                                                                                                                             |                                              |                                           |
|    | THESE SUBMITTAL ITEMS MUST THEN BE SUBMITTED TO THE BUILDING OFFICIAL. THE DEFERRED SUBMITTAL ITEMS SHALL NOT BE<br>INSTALLED UNTIL THEIR DESIGN AND SUBMITTAL DOCUMENTS HAVE BEEN APPROVED BY THE BUILDING OFFICIAL. DEFERRED<br>SUBMITTALS ARE AS FOLLOWS                                                                                          |                                              |                                           |
|    | SUBMITTALS ARE AS FOLLOWS:<br>A. TRUSS DRAWINGS AND CALCULATIONS<br>B. EXHAUST HOOD AUTOMATIC FIRE EXTINGUISHING SYSTEM (AS REQUIRED)                                                                                                                                                                                                                |                                              |                                           |
|    | <ul> <li>B. EXHAUST HOOD AUTOMATIC FIRE EXTINGUISHING SYSTEM (AS REQUIRED)</li> <li>C. ALARM MONITORING SYSTEM (AS REQUIRED)</li> <li>35. SUBMIT SAMPLES IN TRIPLICATE FOR ALL FINISHES. LABEL SAMPLES WITH ORIGIN &amp; INTENDED USE. A WRITTEN ENDORSEMENT WILL</li> </ul>                                                                         |                                              |                                           |
|    | BE SUBMITTED BACK TO THE GENERAL CONTRACTOR WITH ACCEPTANCE OF THE SAMPLE. COORDINATE WITH ARCHITECTURAL SPECIFICATIONS SECTION 01 33 00 "SUBMITTAL PROCEDURES" POINT #1.5.                                                                                                                                                                          |                                              |                                           |
|    | 36. ALL WALLS THAT HAVE AN STC RATING OF 50 OR MORE REQUIRE ACOUSTICAL CAULKING AROUND ELECTRICAL BOXES AND OTHER OPENINGS, AS WELL AS AT THE JUNCTION OF INTERSECTING WOOD FRAMING AND STEEL STUD WALL AND FLOORS.                                                                                                                                  |                                              |                                           |
|    |                                                                                                                                                                                                                                                                                                                                                      |                                              |                                           |
|    |                                                                                                                                                                                                                                                                                                                                                      |                                              |                                           |
|    |                                                                                                                                                                                                                                                                                                                                                      |                                              |                                           |
|    | 16 15 14 13 12                                                                                                                                                                                                                                                                                                                                       | 11                                           | 10                                        |