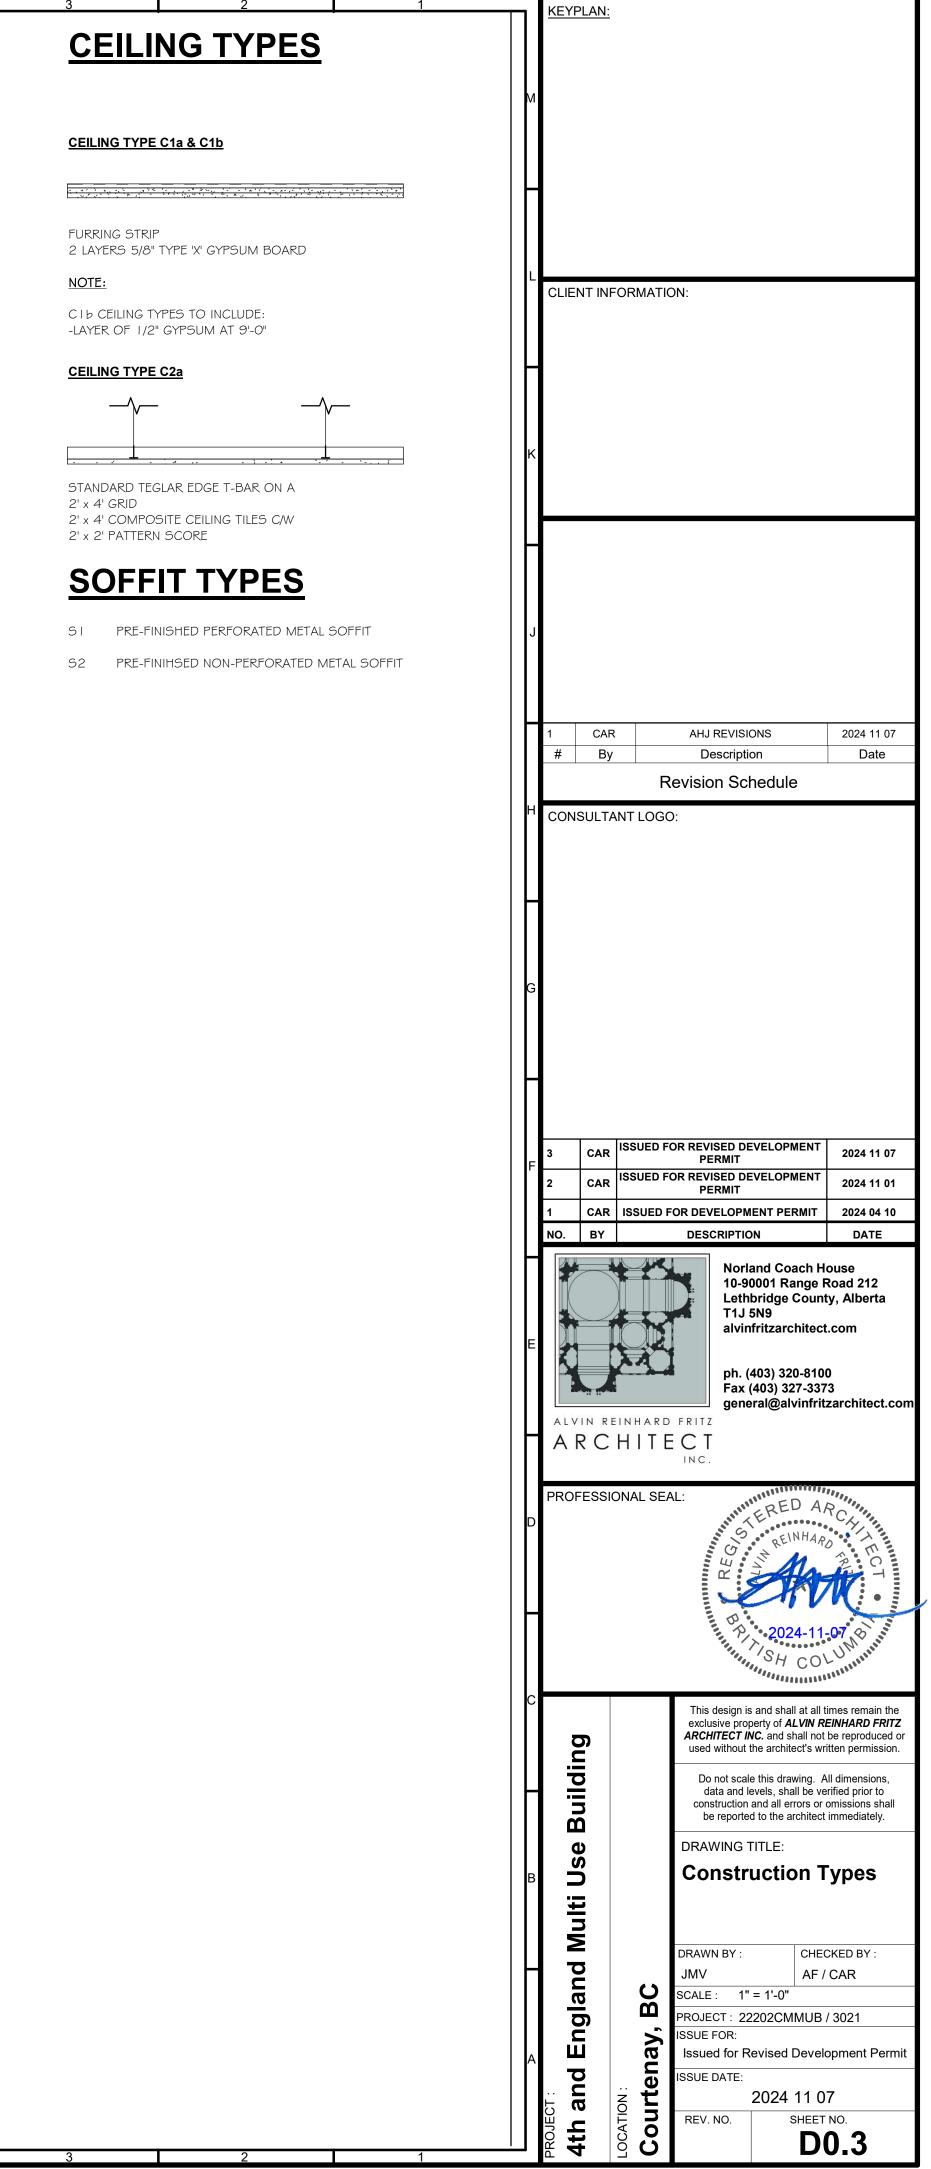

Y STRUCT. REFER TO STRUCT DWG'S R24 BATT INSULATION 6 MIL POLY VAPOUR BARRIER 5/8" GYPSUM BOARD

#### NOTE:

W2a WALL TYPE INCLUDES: - WOODTONE - RUSTIC SERIES SIDING TO REPLACE HARDIE PANEL

#### WALL TYPE W3

#### EXTERIOR

### 

INTERIOR

WOODTONE - RUSTIC SERIES RAINSCREEN STRAPPING 2 LAYERS OF 30 MIN. ASHPALT IMPREGNATED BUILDING PAPER 1/2" PLYWOOD SHEATHING 2x6 STUDS AT 16" O/C U.O.N. BY STRUCT. REFER TO STRUCT. DWG'S 1/2" PLYWOOD SHEATHING 2 LAYERS OF 30 MIN. ASHPALT IMPREGNATE BUILDING PAPER RAINSCREEN STRAPPING WOODTONE - RUSTIC SERIES

#### WALL TYPE W4

| EXTERIOR |   |
|----------|---|
|          | Ň |

HARDIE PANEL RAINSCREEN STAPPING 2 LAYERS OF 30 MIN. ASHPALT IMPREGNATED BUILDING PAPER 1/2" PLYWOOD SHEATHING

2x4 STUDS AT 16" O/C U.O.N. BY STRUCT. REFER TO STRUCT. DWG'S





Z:\ACAD STORAGE\STOR2021\3021 Monterra - Heritage Lane\Revit\3021 -I-11-07 11:03:55 AM Building\_wd11\_issuedforDP.rvt

| 2                                                                                                         | Major Occupancy(s):<br>Building Area (m2)                                                                                                             | Residential/0<br>1142 sq. m.   | Commerci