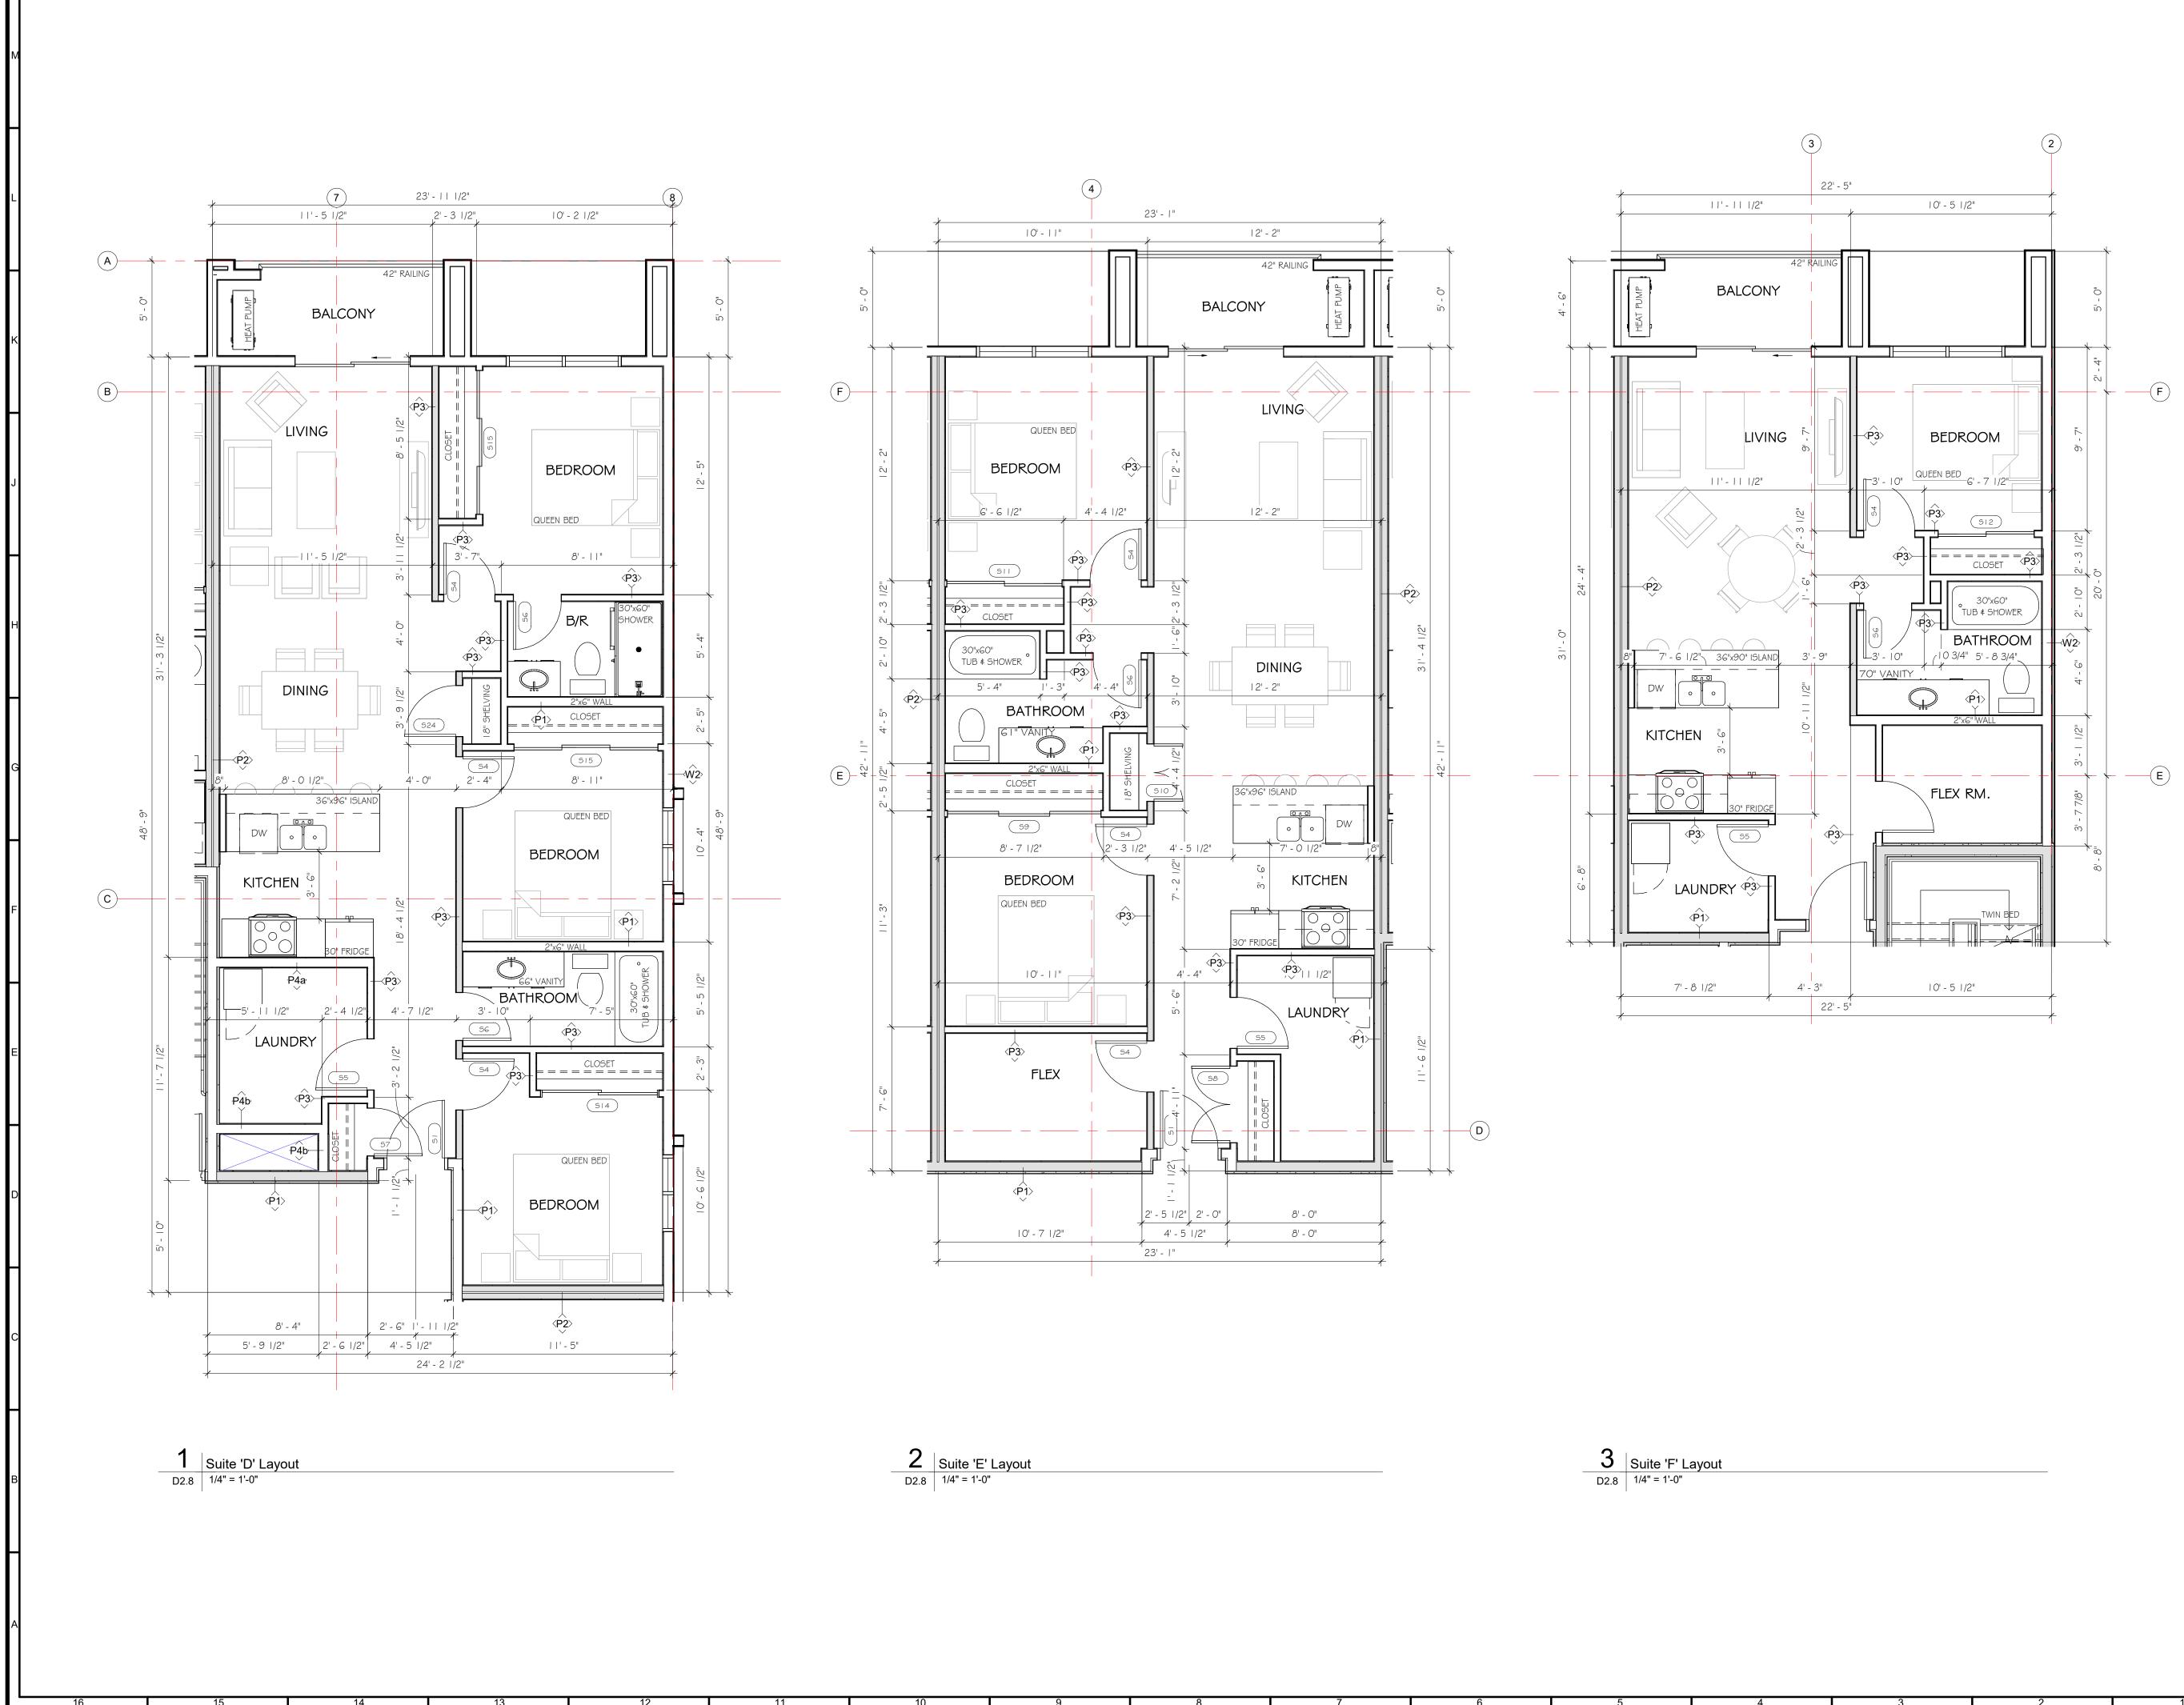

# Heritage Lane 419 & 407 4th Street Courtenay, BC

Z:\ACAD STORAGE\STOR2021\3021 Monterra - Heritage Lane\Revit\3021 -I-11-07 11:03:53 AM Building\_wd11\_issuedforDP.rvt

| _  | 16 15 14 13 12                                                                                                                                                                                                                                                                                                                                       | 11                                           | 10                                        |
|----|------------------------------------------------------------------------------------------------------------------------------------------------------------------------------------------------------------------------------------------------------------------------------------------------------------------------------------------------------|----------------------------------------------|-------------------------------------------|
|    | PROJECT DISCIPTION                                                                                                                                                                                                                                                                                                                                   |                                              |                                           |
| ╽┠ | NEW PROJECT HOUSES FOUR CONMMERICAL SPACES ON MAIN FLOOP WITH NUME MUCDO SUITES ON REAR OF                                                                                                                                                                                                                                                           |                                              |                                           |
| Μ  | NEW PROJECT HOUSES FOUR COMMERICAL SPACES ON MAIN FLOOR WITH NINE MICRO SUITES ON REAR OF<br>BUILDING. LEVELS TWO TO FOUR HOUSE TEN RESIDENTIAL UNITS RANGING FROM 788 SQ. FT. TO 1022 SQ. FT.<br>ABOVE GRADE PARKADE WITH ACCESS FROM REAR LANE OF BUILDING.                                                                                        | LEGAL ADDRESS:                               |                                           |
|    | ADOVE GRADE FARNADE WITT ACCESS FROM REAR EANE OF DUILDING.                                                                                                                                                                                                                                                                                          |                                              |                                           |
|    |                                                                                                                                                                                                                                                                                                                                                      | LOT:<br>SETION:                              | A, B<br>61                                |
|    |                                                                                                                                                                                                                                                                                                                                                      | LAND DISTRICT:<br>PLAN NO.:                  | 15<br>VIP45735                            |
|    |                                                                                                                                                                                                                                                                                                                                                      | ADDRESS:                                     | 407 4th STREET<br>COMOX, BC               |
|    |                                                                                                                                                                                                                                                                                                                                                      |                                              |                                           |
| ╘  |                                                                                                                                                                                                                                                                                                                                                      |                                              |                                           |
|    | PROJECT DIRECTORY                                                                                                                                                                                                                                                                                                                                    |                                              |                                           |
|    |                                                                                                                                                                                                                                                                                                                                                      |                                              |                                           |
|    | PLANNING DEPARTMENT:       BUILDING SAFETY       OWNER:         DEPARTMENT:       DEPARTMENT:       MONTERRA PROJECTS LTD.       RENWEST INVESTMENTS LTD.                                                                                                                                                                                            | ARCHITECT:<br>ALVIN REINHARD FRI             |                                           |
|    | 830 CLIFFE AVENUE       CITY OF COURTENAY         630 CLIFFE AVENUE       GARRY RENKEMA         630 CLIFFE AVENUE       515 DUNCAN AVENUE         640 DUNCAN AVENUE       PO BOX 3734                                                                                                                                                                | ALVIN FRITZ / CARLOS<br>10 - 90001 RANGE     | 5 ROMAN                                   |
| <  | E-MAIL: planning@courtenay.ca       COURTENAY, BC V9N 2J7       COURTENAY, BC V9N 2J7       COURTENAY, BC V9N 2J7         PHONE: 250-703-4839       E-MAIL: building@courtenay.ca       COURTENAY, BC V9N 2J7       COURTENAY, BC V9N 2M6       COURTENAY, BC V9N 7P1                                                                                | LETHBRIDGE COUNTY<br>E-MAIL: afrıtz@alvınfrı | , ALBERTA TIJ 5N9                         |
|    | PHONE: 250-338-2414 PHONE: 250-338-2414<br>CELL: 250-331-1870                                                                                                                                                                                                                                                                                        | -                                            | fritzarchitect.com                        |
|    |                                                                                                                                                                                                                                                                                                                                                      | FAX: 403327-337                              |                                           |
| Ī  |                                                                                                                                                                                                                                                                                                                                                      | Sheet Number                                 | Sheet                                     |
|    | GENERAL NOTES :                                                                                                                                                                                                                                                                                                                                      |                                              |                                           |
|    | I. CONTRACTOR IS RESPONSIBLE FOR OBTAINING ALL PERMITS ¢ INSPECTIONS REQUIRED FOR CERTIFICATE OF OCCUPANCY.                                                                                                                                                                                                                                          | DO.0<br>DO.1                                 | Cover Sheet<br>Project Information        |
|    | <ol> <li>ALL WORK SHALL CONFORM TO THE REQUIREMENTS OF THE <u>NBC 2024 BC</u>, LAWS, RULES,</li></ol>                                                                                                                                                                                                                                                | DO.2<br>DO.3                                 | Architectural Abbre<br>Construction Types |
|    | 3. THE CONTRACTOR IS RESPONSIBLE TO PROVIDE TEMPORARY SHORING AND BRACING FOR ALL STRUCTURAL ELEMENTS AS REQUIRED<br>UNTIL NEW STRUCTURAL MEMBERS ARE PERMANENTLY INSTALLED, WHETHER INDICATED ON THE DRAWINGS OR NOT. IF THE                                                                                                                        | D0.4                                         | Building Code Revie                       |
|    | CONTRACTOR IS UNSURE WHETHER OR NOT TO PROVIDE TEMPORARY SHORING AND BRACING, THE CONTRACTOR SHALL REQUEST<br>INFORMATION FROM THE ARCHITECT OR STRUCTURAL ENGINEER, IN WRITING, PRIOR TO COMMENCEMENT OF WORK.                                                                                                                                      | DI.I<br>DI.2                                 | Site Information<br>Survey Plan           |
|    | 4. CONTRACTOR SHALL FIELD VERIFY ALL EXISTING CONDITIONS AND CRITICAL DIMENSIONS PRIOR TO COMMENCEMENT OF WORK.<br>CONTRACTOR SHALL NOTIFY OWNER & ARCHITECT OF ANY DISCREPANCIES PRIOR TO PROCEEDING WITH WORK. THIS VERIFICATION                                                                                                                   | DI.3<br>DI.4                                 | Context Plan<br>Site Plan                 |
|    | SHALL INCLUDE BUT IS NOT LIMITED TO LOCATION OF NEW FRAMING MEMBERS, LINES OF SUPPORT, LOCATIONS OF ANCHOR BOLTS,<br>HOLD DOWNS, EXISTING SITE CONDITIONS, AND UTILITIES PRIOR TO ORDERING MATERIALS.                                                                                                                                                | D2.1                                         | Parkade Plan                              |
|    | <ol> <li>CONTRACTOR TO VERIFY FIT &amp; FINISH REQUIREMENTS FOR ALL PROJECT COMPONENTS, WITH OWNER, PRIOR TO ORDERING<br/>MATERIALS. REPORT CONFLICTING INFORMATION TO OWNER PRIOR TO PROCEEDING WITH WORK.</li> <li>CONTRACTOR SHALL DISPOSE OF ALL DEMOLITION &amp; CONSTRUCTION DEBRIS AS REQUIRED BY PROVINCIAL &amp; MUNICIPAL</li> </ol>       | D2.2<br>D2.3                                 | Maın Floor Plan<br>Second Floor Plan (    |
|    | REQUIREMENTS. NO CONSTRUCTION RELATED WASTE PRODUCT SHALL BE ALLOWED TO ENTER THE SANITARY SEWER OR THE STORM<br>SEWER. GROUTS AND CEMENTITIOUS MATERIALS MUST BE DISPOSED IN LANDFILL.                                                                                                                                                              | D2.4<br>D2.5                                 | Fourth Floor Plan<br>Roof Plan            |
|    | 7. THE GENERAL CONTRACTOR SHALL ENSURE THAT ALL MATERIALS, AS REQUIRED BY CODE, ARE TESTED BY INDEPENDENT<br>LABORATORIES AND THAT RESULTS ARE FURNISHED TO LOCAL BUILDING AUTHORITIES, OWNER, AND THE PROJECT CONSULTANTS IF                                                                                                                        | D2.6                                         | Suite Plans                               |
|    | REQUESTED.<br>8. CONTRACTOR SHALL STENCIL/LABEL ON ALL RATED WALLS IN CONCEALED AREAS THE FOLLOWING: "FIRE AND SMOKE BARRIER -                                                                                                                                                                                                                       | D2.7<br>D2.8                                 | Suite Plans<br>Suite Plans                |
|    | PROTECT ALL OPENINGS".<br>9. BY THE USE OF THE DRAWINGS FOR CONSTRUCTION OF THE PROJECT, THE OWNER REPRESENTS THAT THEY HAVE REVIEWED AND<br>APPROVED THE DRAWINGS, AND THAT THE CONSTRUCTION DOCUMENT PHASE OF THE PROJECT IS COMPLETE.                                                                                                             | D3.1<br>D4.1                                 | Elevations<br>Building Section            |
|    | APPROVED THE DRAWINGS, AND THAT THE CONSTRUCTION DOCUMENT PHASE OF THE PROJECT IS COMPLETE.<br>10. CONTRACTOR SHALL COORDINATE THEIR WORK WITH ALL OTHER CONTRACTORS FURNISHING THE LABOR, MATERIALS, AND ALL<br>WORK, SO THAT THE WORK AS A WHOLE SHALL BE EXECUTED AND COMPLETED WITHOUT CONFLICT OR DELAY. THE OWNER AND THE                      | D5.1                                         | Building View                             |
|    | CONSULTANTS SHALL NOT BE RESPONSIBLE FOR HOW THE WORK IS PERFORMED, SAFETY AND NEGLIGENT ACTS OR OMISSIONS BY<br>THE GENERAL CONTRACTOR OR THE SUBCONTRACTORS ON THE JOB.                                                                                                                                                                            |                                              |                                           |
|    | II. CONTRACTOR SHALL COORDINATE THE REQUIREMENTS OF ANY AND ALL DRAWINGS INCLUDING, BUT NOT LIMITED TO,<br>ARCHITECTURAL, STRUCTURAL, MECHANICAL, ELECTRICAL, AND CIVIL. ANY CONFLICTS SHALL BE BROUGHT TO THE ATTENTION OF                                                                                                                          |                                              |                                           |
|    | THE OWNER & ARCHITECT PRIOR TO ANY WORK.<br>I 2. IT SHALL BE THE RESPONSIBILITY OF THE CONTRACTOR TO ACQUAINT THEMSELVES WITH THE DIMENSIONS OF ALL EQUIPMENT<br>INCLUDED IN THIS PROJECT SO THAT PREPARATIONS CAN BE MADE TO PROVIDE ENTRY INTO THE FACILITY WITH SUFFICIENT                                                                        |                                              |                                           |
|    | INCLUDED IN THIS PROJECT SO THAT PREPARATIONS CAN BE MADE TO PROVIDE ENTRY INTO THE FACILITY WITH SUFFICIENT<br>CLEARANCE, AND TO ENSURE THAT ADEQUATE FLOOR SPACE IS AVAILABLE.<br>13. CONTRACTOR SHALL <b>NEVER</b> SCALE DRAWINGS. LOCATIONS FOR ALL PARTITIONS, WALLS, CEILINGS, ETC. WILL BE DETERMINED BY                                      |                                              |                                           |
|    | DIMENSIONS ON THE DRAWINGS. ANY SUCH DIMENSIONS MISSING FROM THE PLANS MUST BE BROUGHT TO THE ATTENTION OF THE<br>OWNER & ARCHITECT IMMEDIATELY.                                                                                                                                                                                                     |                                              |                                           |
|    | 14. THE CONTRACTOR SHALL ADHERE TO THE DRAWINGS AND SPECIFICATIONS. SHOULD ANY ERROR OR INCONSISTENCY APPEAR<br>REGARDING THE TRUE MEANING AND/OR INTENT OF THE DRAWINGS OR SPECIFICATIONS, THE CONTRACTOR SHALL IMMEDIATELY                                                                                                                         |                                              |                                           |
|    | REPORT SAME TO THE ARCHITECT WHO WILL MAKE ANY NECESSARY CLARIFICATION, INTERPRETATION, OR REVISION AS REQUIRED.<br>I 5. IF THE CONTRACTOR DISCOVERS AN ERROR OR INCONSISTENCY AND PROCEEDS WITH WORK WITHOUT NOTIFYING THE OWNER ≰<br>ARCHITECT OF ANY SUCH DISCREPANCIES, THE CONTRACTOR SHALL ASSUME ALL CHARGES AND MAKE ANY CHANGES TO HIS WORK |                                              |                                           |
|    | MADE NECESSARY BY THE CONTRACTORS FAILURE TO OBSERVE AND/OR REPORT THE CONDITION.<br>I.G. IF THE INTENT OF THE DRAWINGS & SPECIFICATIONS ARE UNCLEAR. THE CONTRACTOR SHALL ASK THE ARCHITECT FOR                                                                                                                                                     |                                              |                                           |
|    | CLARIFICATION, PRIOR TO PROCEEDING WITH WORK, IN THE FORM OF A WRITTEN R.F.I. (REQUEST FOR INFORMATION). THE<br>ARCHITECT SHALL THEN RESPOND IN WRITING TO ALL APPROPRIATE PARTIES.                                                                                                                                                                  |                                              |                                           |
|    | 17. CONTRACTOR SHALL PROVIDE ADEQUATE PROTECTION OF WORK, MATERIALS, FIXTURES, ETC. IN LEASED SPACE FROM LOSS,<br>DAMAGE, FIRE, THEFT, ETC.                                                                                                                                                                                                          |                                              |                                           |
|    | <ul> <li>18. WHEREVER THE TERM "OR EQUAL" IS USED, IT SHALL MEAN EQUAL PRODUCT AS APPROVED IN WRITING BY ARCHITECT.</li> <li>19. IF THE CONTRACTOR PROPOSES A MATERIAL OR EQUIPMENT SUBSTITUTION THE CONTRACTOR SHALL PROVIDE ALL APPROPRIATE</li> </ul>                                                                                             |                                              |                                           |
|    | DOCUMENTATION AND INFORMATION REQUIRED FOR THE ARCHITECT TO DETERMINE WHETHER OR NOT THE SUBSTITUTION IS EQUAL<br>TO THE SPECIFICATION. ANY CHANGES TO THE DESIGN, AFTER ISSUANCE OF A BUILDING PERMIT, SHALL BE SUBMITTED TO THE<br>PRESIDING BUILDING AGENCY FOR APPROVAL BY THE GENERAL CONTRACTOR.                                               |                                              |                                           |
|    | 20. CONTRACTOR SHALL PROVIDE AND INSTALL ALL NECESSARY IN-WALL FRAMING/BLOCKING REQUIRED TO CARRY SHELF, HANGING, AND VALANCE LOADS, RAILINGS, ETC. AS PER PLANS.                                                                                                                                                                                    |                                              |                                           |
|    | <ol> <li>PROVIDE SILICONE SEALANT AT ALL JOINTS AND INTERFACES OF ALL COUNTERTOPS, EQUIPMENT AND WALLS.</li> <li>PROJECT SHALL BE LEFT CLEANED, POLISHED, AND MOVE-IN READY AS PER EACH PRODUCT SPECIFICATION/RECOMMENDATIONS</li> </ol>                                                                                                             |                                              |                                           |
|    | AFTER COMPLETION OF WORK.<br>23. THE CONTRACTOR SHALL VERIFY LOCATIONS OF ALL FOOD SERVICE EQUIPMENT AND COORDINATE LOCATION OF FLOOR SINKS,<br>FLOOR DRAINS, SLOPES/SLAB DEPRESSIONS AND RAISED CURBS, ELECTRICAL AND PLUMBING STUB OUTS, AND ALL OTHER WORK                                                                                        |                                              |                                           |
|    | FLOOR DRAINS, SLOPES/SLAB DEPRESSIONS AND RAISED CURBS, ELECTRICAL AND PLUMBING STUB OUTS, AND ALL OTHER WORK<br>UNDER THIS SCOPE OF RESPONSIBILITY RELATED TO THIS EQUIPMENT. REFER TO OWNERS FOOD SERVICE EQUIPMENT SUPPLIER<br>FOR SPECIFIC REQUIREMENTS & REFERENCES. EQUIPMENT DRAWINGS ARE INCLUDED FOR REFERENCE ONLY. ACTUAL SHOP            |                                              |                                           |
|    | DRAWINGS FOR THE SPECIFIC PROJECT MAY VARY. IT IS THE CONTRACTORS RESPONSIBILITY TO COORDINATE ALL WORK WITH THE<br>REQUIREMENTS OF THE SUPPLIERS FOR THE MATERIALS REPRESENTED BY SHOP DRAWINGS.                                                                                                                                                    |                                              |                                           |
|    | 24. CONTRACTOR IS RESPONSIBLE FOR RECEIVING, UNLOADING, UNCRATING, INSTALLATION AND HOOK-UP OF ALL FOOD SERVICE<br>EQUIPMENT AND OTHER OWNER FURNISHED ITEMS UNLESS OTHERWISE NOTED.                                                                                                                                                                 |                                              |                                           |
|    | 25. CONTRACTOR SHALL REFER TO THESE DOCUMENTS, AS WELL AS SPECIFICATIONS, FOR IDENTIFICATION OF ALL OWNER SUPPLIED<br>ITEMS. CONTRACTOR SHALL VERIFY WITH OWNER, PRIOR TO ORDERING, WHICH ITEMS THE OWNER SHALL SUPPLY. ALL ITEMS NOT                                                                                                                |                                              |                                           |
|    | MARKED AS 'OWNER SUPPLIED' ARE TO BE SUPPLIED BY THE CONTRACTOR. UNLESS NOTED OTHERWISE ALL ITEMS ARE TO BE<br>INSTALLED BY GENERAL CONTRACTOR.<br>26. MINIMUM FLAME SPREAD CLASSIFICATION OF INTERIOR FINISHES SHALL CONFORM TO THE <b>NBC 2024 BC</b> AND LOCAL GOVERNING                                                                          |                                              |                                           |
|    | <ul> <li>26. MINIMUM FLAME SPREAD CLASSIFICATION OF INTERIOR FINISHES SHALL CONFORM TO THE <u>NBC 2024 BC</u> AND LOCAL GOVERNING</li> <li>BUILDING CODES/ORDINANCES.</li> <li>27. CONTRACTOR SHALL CONTACT THE LOCAL FIRE MARSHALL, AND PROVIDE AND INSTALL FIRE EXTINGUISHERS PER THE FIRE</li> </ul>                                              |                                              |                                           |
|    | MARSHAL'S DIRECTION, INCLUDING: TYPE, QUANTITY, AND LOCATIONS. AS A MINIMUM, CONTRACTOR SHALL PROVIDE FIRE<br>EXTINGUISHERS HAVING A RATING OF 2-A I O-BC FOR EVERY 3,000 S.F. OF FLOOR AREA AND TRAVEL DISTANCE TO AN                                                                                                                               |                                              |                                           |
|    | EXTINGUISHER SHALL NOT EXCEED 75 FEET AS PER MECHANICAL REQUIREMENTS.<br>28. FOR CONSTRUCTION DETAILS NOT SHOWN, USE THE MANUFACTURER'S STANDARD DETAILS OR APPROVED SHOP DRAWINGS/DATA                                                                                                                                                              |                                              |                                           |
|    | SHEETS IN ACCORDANCE WITH THE PROJECT SPECIFICATIONS.<br>29. CONTRACTOR SHALL CONTACT ALL UTILITY COMPANIES PRIOR TO THE COMMENCEMENT OF WORK TO VERIFY LOCATIONS OF ALL<br>UNDERCROUND UTILITIES - NOTIFY ARCHITECT IN MEDIATELY IF CONFLICTS EVIST BETWEEN EVISTING UTILITIES AND NEW                                                              |                                              |                                           |
|    | UNDERGROUND UTILITIES. NOTIFY ARCHITECT IMMEDIATELY IF CONFLICTS EXIST BETWEEN EXISTING UTILITIES AND NEW<br>CONSTRUCTION. PATCH, REPAIR, AND/OR REPLACE ALL ADVERSELY AFFECTED FINISHES AND/OR SURFACES AS REQ'D. UPON<br>COMPLETION OF CONSTRUCTION. ALL PARKING AREA PAVEMENT AND NEW CONCRETE PADS SHALL TRANSITION SMOOTHLY.                    |                                              |                                           |
|    | 30. DOCUMENTS MARKED "BID DOCUMENTS" SHALL NOT BE USED FOR CONSTRUCTION.<br>31. POST OCCUPANT LOAD SIGN LISTED IN SPECIFICATIONS PER AUTHORITIES HAVING JURISDICTION.                                                                                                                                                                                |                                              |                                           |
|    | <ul> <li>32. INSTALL ADDRESS NUMBERS PER SPECIFICATIONS OR LOCAL GOVERNING AGENCY DIRECTIONS.</li> <li>33. SUBMITTAL DOCUMENTS FOR DEFERRED SUBMITTAL ITEMS SHALL BE SUBMITTED TO THE ARCHITECT WHO SHALL REVIEW THEM AND</li> </ul>                                                                                                                 |                                              |                                           |
|    | PROVIDE A NOTATION INDICATING THAT THEY ARE DEFERRED.<br>34. SUBMITTAL DOCUMENTS HAVE BEEN REVIEWED AND FOUND TO BE IN GENERAL CONFORMANCE W/THE DESIGN OF THE BUILDING.                                                                                                                                                                             |                                              |                                           |
|    | THESE SUBMITTAL ITEMS MUST THEN BE SUBMITTED TO THE BUILDING OFFICIAL. THE DEFERRED SUBMITTAL ITEMS SHALL NOT BE<br>INSTALLED UNTIL THEIR DESIGN AND SUBMITTAL DOCUMENTS HAVE BEEN APPROVED BY THE BUILDING OFFICIAL. DEFERRED<br>SUBMITTALS ARE AS FOLLOWS                                                                                          |                                              |                                           |
|    | SUBMITTALS ARE AS FOLLOWS:<br>A. TRUSS DRAWINGS AND CALCULATIONS<br>B. EXHAUST HOOD AUTOMATIC FIRE EXTINGUISHING SYSTEM (AS REQUIRED)                                                                                                                                                                                                                |                                              |                                           |
|    | <ul> <li>B. EXHAUST HOOD AUTOMATIC FIRE EXTINGUISHING SYSTEM (AS REQUIRED)</li> <li>C. ALARM MONITORING SYSTEM (AS REQUIRED)</li> <li>35. SUBMIT SAMPLES IN TRIPLICATE FOR ALL FINISHES. LABEL SAMPLES WITH ORIGIN &amp; INTENDED USE. A WRITTEN ENDORSEMENT WILL</li> </ul>                                                                         |                                              |                                           |
|    | BE SUBMITTED BACK TO THE GENERAL CONTRACTOR WITH ACCEPTANCE OF THE SAMPLE. COORDINATE WITH ARCHITECTURAL SPECIFICATIONS SECTION 01 33 00 "SUBMITTAL PROCEDURES" POINT #1.5.                                                                                                                                                                          |                                              |                                           |
|    | 36. ALL WALLS THAT HAVE AN STC RATING OF 50 OR MORE REQUIRE ACOUSTICAL CAULKING AROUND ELECTRICAL BOXES AND OTHER OPENINGS, AS WELL AS AT THE JUNCTION OF INTERSECTING WOOD FRAMING AND STEEL STUD WALL AND FLOORS.                                                                                                                                  |                                              |                                           |
|    |                                                                                                                                                                                                                                                                                                                                                      |                                              |                                           |
|    |                                                                                                                                                                                                                                                                                                                                                      |                                              |                                           |
|    |                                                                                                                                                                                                                                                                                                                                                      |                                              |                                           |
|    | 16 15 14 13 12                                                                                                                                                                                                                                                                                                                                       | 11                                           | 10                                        |