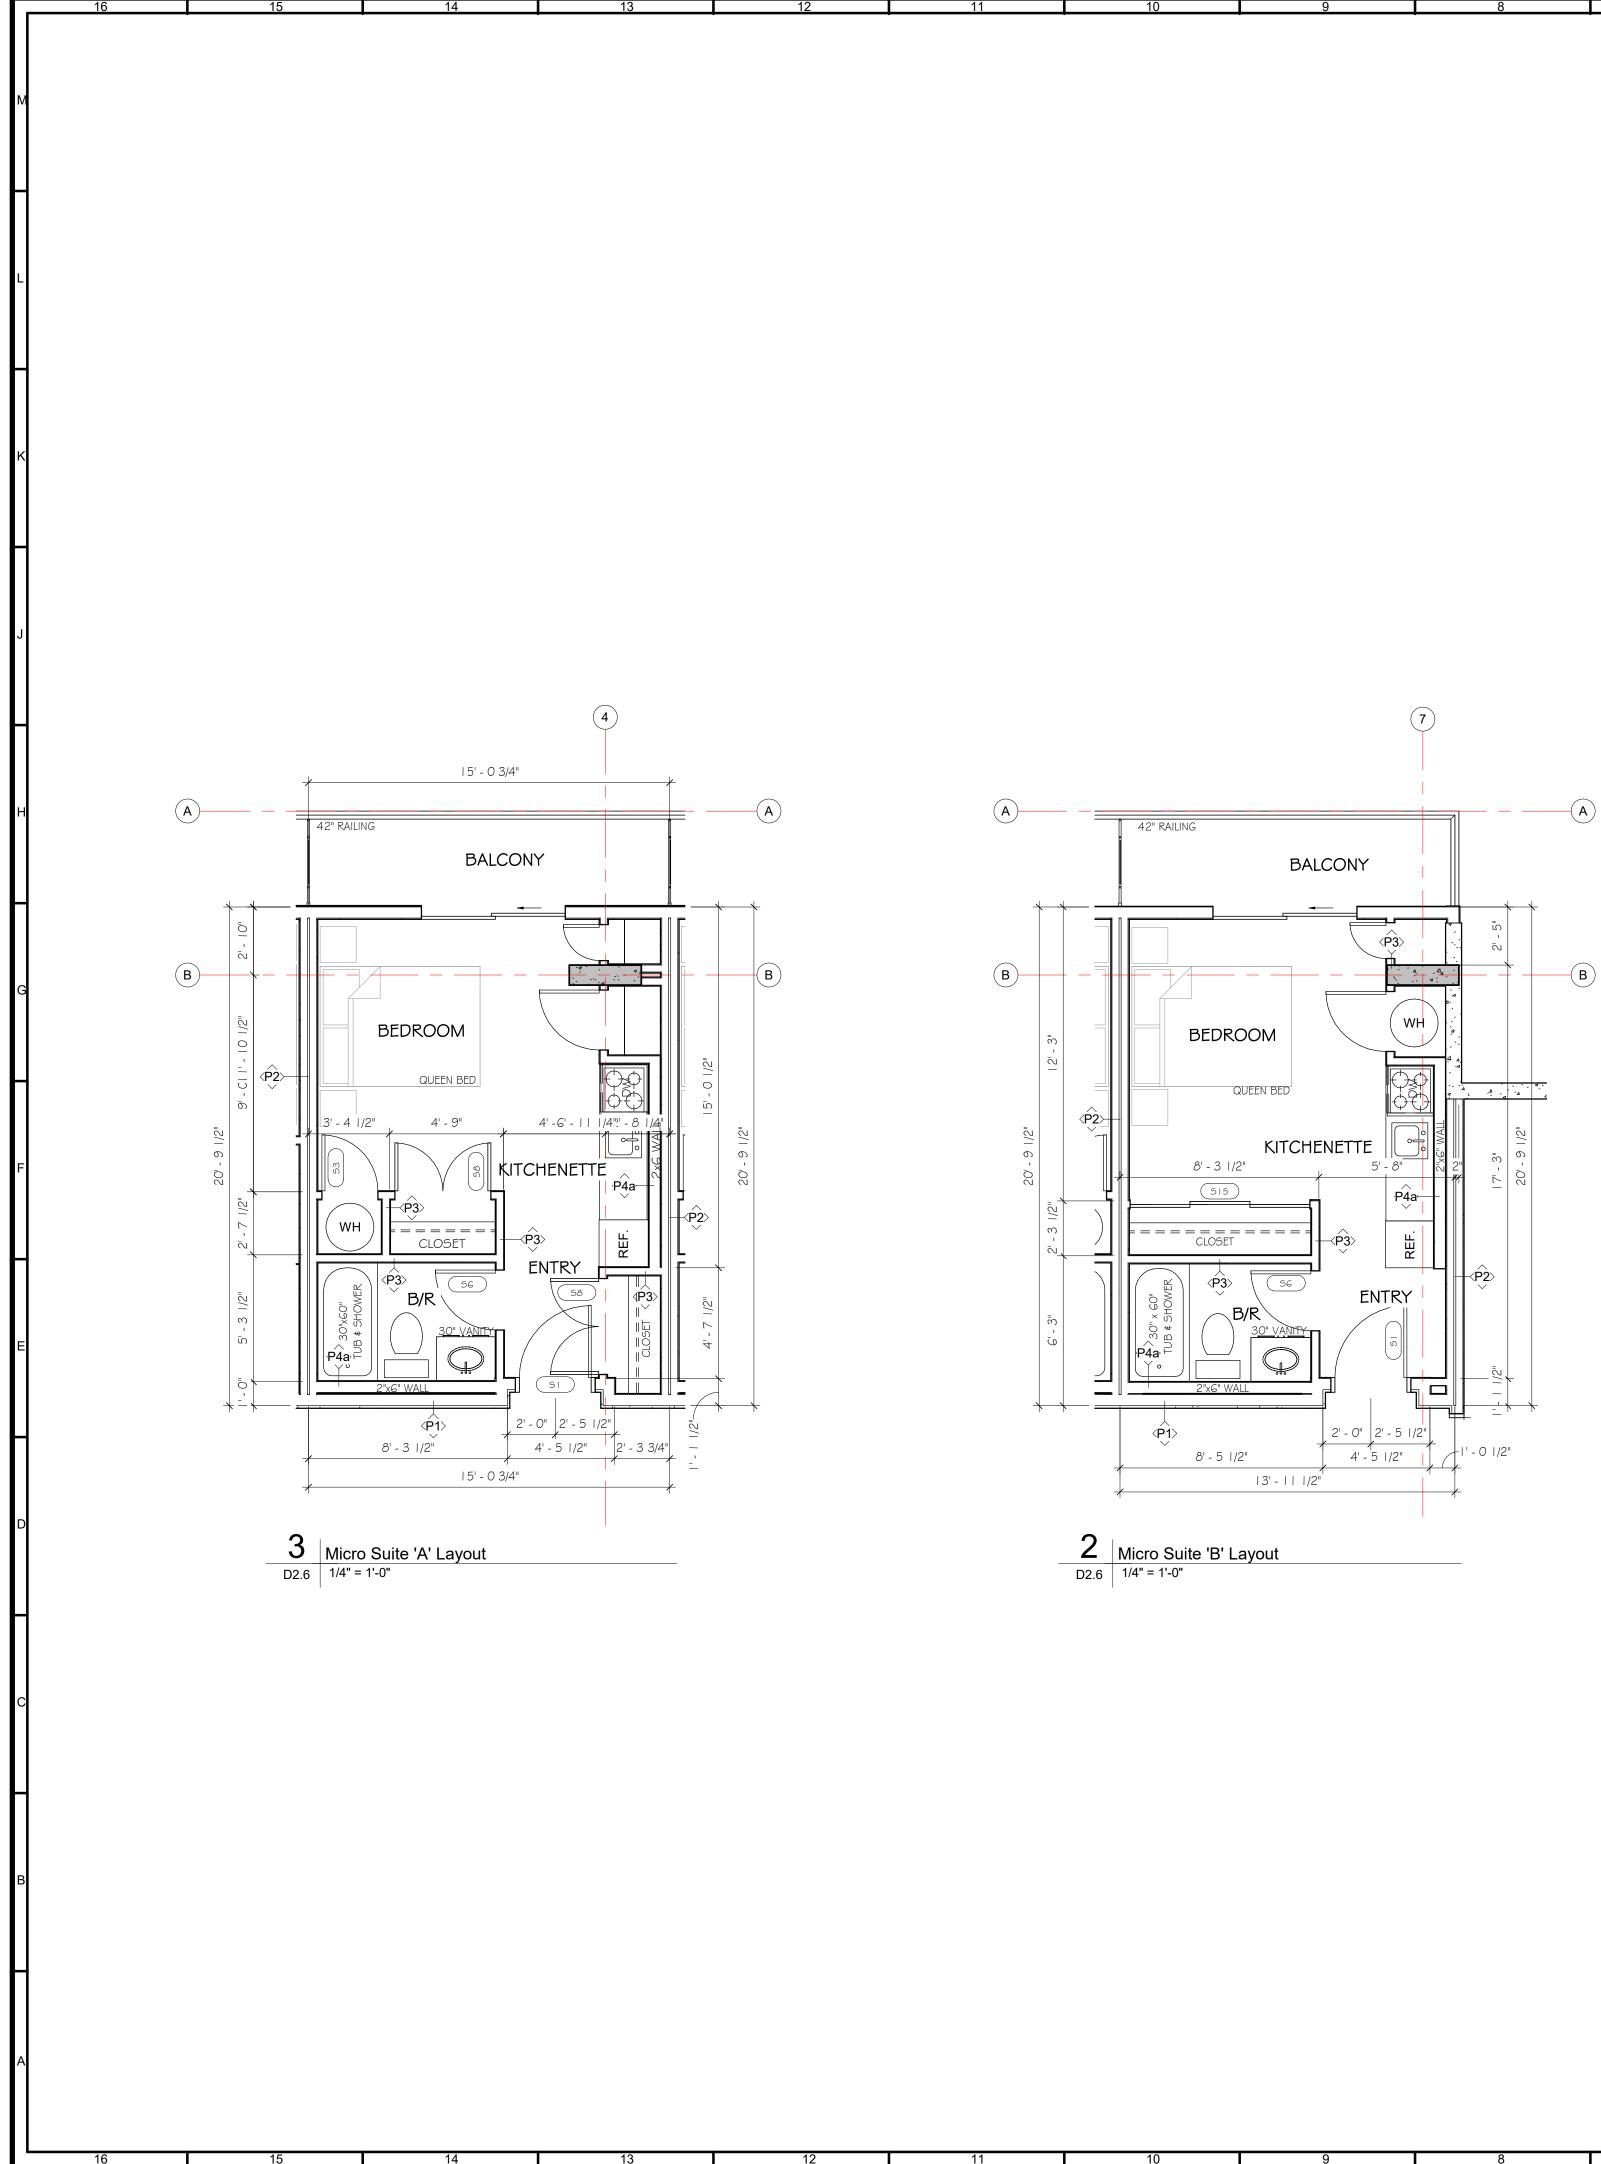

# Heritage Lane 419 & 407 4th Street Courtenay, BC

Z:\ACAD STORAGE\STOR2021\3021 Monterra - Heritage Lane\Revit\3021 -I-11-07 11:03:53 AM Building\_wd11\_issuedforDP.rvt

| _  | 16 15 14 13 12                                                                                                                                                                                                                                                                                                                                       | 11                                           | 10                                        |
|----|------------------------------------------------------------------------------------------------------------------------------------------------------------------------------------------------------------------------------------------------------------------------------------------------------------------------------------------------------|----------------------------------------------|-------------------------------------------|
|    | PROJECT DISCIPTION                                                                                                                                                                                                                                                                                                                                   |                                              |                                           |
| ╽┠ | NEW PROJECT HOUSES FOUR CONMMERICAL SPACES ON MAIN FLOOP WITH NUME MUCDO SUITES ON REAR OF                                                                                                                                                                                                                                                           |                                              |                                           |
| Μ  | NEW PROJECT HOUSES FOUR COMMERICAL SPACES ON MAIN FLOOR WITH NINE MICRO SUITES ON REAR OF<br>BUILDING. LEVELS TWO TO FOUR HOUSE TEN RESIDENTIAL UNITS RANGING FROM 788 SQ. FT. TO 1022 SQ. FT.<br>ABOVE GRADE PARKADE WITH ACCESS FROM REAR LANE OF BUILDING.                                                                                        | LEGAL ADDRESS:                               |                                           |
|    | ADOVE GRADE FARNADE WITT ACCESS FROM REAR EANE OF DUILDING.                                                                                                                                                                                                                                                                                          |                                              |                                           |
|    |                                                                                                                                                                                                                                                                                                                                                      | LOT:<br>SETION:                              | A, B<br>61                                |
|    |                                                                                                                                                                                                                                                                                                                                                      | LAND DISTRICT:<br>PLAN NO.:                  | 15<br>VIP45735                            |
|    |                                                                                                                                                                                                                                                                                                                                                      | ADDRESS:                                     | 407 4th STREET<br>COMOX, BC               |
|    |                                                                                                                                                                                                                                                                                                                                                      |                                              |                                           |
| ╘  |                                                                                                                                                                                                                                                                                                                                                      |                                              |                                           |
|    | PROJECT DIRECTORY                                                                                                                                                                                                                                                                                                                                    |                                              |                                           |
|    |                                                                                                                                                                                                                                                                                                                                                      |                                              |                                           |
|    | PLANNING DEPARTMENT:       BUILDING SAFETY       OWNER:         DEPARTMENT:       DEPARTMENT:       MONTERRA PROJECTS LTD.       RENWEST INVESTMENTS LTD.                                                                                                                                                                                            | ARCHITECT:<br>ALVIN REINHARD FRI             |                                           |
|    | 830 CLIFFE AVENUE       CITY OF COURTENAY         630 CLIFFE AVENUE       GARRY RENKEMA         630 CLIFFE AVENUE       515 DUNCAN AVENUE         640 DUNCAN AVENUE       PO BOX 3734                                                                                                                                                                | ALVIN FRITZ / CARLOS<br>10 - 90001 RANGE     | 5 ROMAN                                   |
| <  | E-MAIL: planning@courtenay.ca       COURTENAY, BC V9N 2J7       COURTENAY, BC V9N 2J7       COURTENAY, BC V9N 2J7         PHONE: 250-703-4839       E-MAIL: building@courtenay.ca       COURTENAY, BC V9N 2J7       COURTENAY, BC V9N 2M6       COURTENAY, BC V9N 7P1                                                                                | LETHBRIDGE COUNTY<br>E-MAIL: afrıtz@alvınfrı | , ALBERTA TIJ 5N9                         |
|    | PHONE: 250-338-2414 PHONE: 250-338-2414<br>CELL: 250-331-1870                                                                                                                                                                                                                                                                                        | -                                            | fritzarchitect.com                        |
|    |                                                                                                                                                                                                                                                                                                                                                      | FAX: 403327-337                              |                                           |
| Ī  |                                                                                                                                                                                                                                                                                                                                                      | Sheet Number                                 | Sheet                                     |
|    | GENERAL NOTES :                                                                                                                                                                                                                                                                                                                                      |                                              |                                           |
|    | I. CONTRACTOR IS RESPONSIBLE FOR OBTAINING ALL PERMITS ¢ INSPECTIONS REQUIRED FOR CERTIFICATE OF OCCUPANCY.                                                                                                                                                                                                                                          | DO.0<br>DO.1                                 | Cover Sheet<br>Project Information        |
|    | <ol> <li>ALL WORK SHALL CONFORM TO THE REQUIREMENTS OF THE <u>NBC 2024 BC</u>, LAWS, RULES,</li></ol>                                                                                                                                                                                                                                                | DO.2<br>DO.3                                 | Architectural Abbre<br>Construction Types |
|    | 3. THE CONTRACTOR IS RESPONSIBLE TO PROVIDE TEMPORARY SHORING AND BRACING FOR ALL STRUCTURAL ELEMENTS AS REQUIRED<br>UNTIL NEW STRUCTURAL MEMBERS ARE PERMANENTLY INSTALLED, WHETHER INDICATED ON THE DRAWINGS OR NOT. IF THE                                                                                                                        | D0.4                                         | Building Code Revie                       |
|    | CONTRACTOR IS UNSURE WHETHER OR NOT TO PROVIDE TEMPORARY SHORING AND BRACING, THE CONTRACTOR SHALL REQUEST<br>INFORMATION FROM THE ARCHITECT OR STRUCTURAL ENGINEER, IN WRITING, PRIOR TO COMMENCEMENT OF WORK.                                                                                                                                      | DI.I<br>DI.2                                 | Site Information<br>Survey Plan           |
|    | 4. CONTRACTOR SHALL FIELD VERIFY ALL EXISTING CONDITIONS AND CRITICAL DIMENSIONS PRIOR TO COMMENCEMENT OF WORK.<br>CONTRACTOR SHALL NOTIFY OWNER & ARCHITECT OF ANY DISCREPANCIES PRIOR TO PROCEEDING WITH WORK. THIS VERIFICATION                                                                                                                   | DI.3<br>DI.4                                 | Context Plan<br>Site Plan                 |
|    | SHALL INCLUDE BUT IS NOT LIMITED TO LOCATION OF NEW FRAMING MEMBERS, LINES OF SUPPORT, LOCATIONS OF ANCHOR BOLTS,<br>HOLD DOWNS, EXISTING SITE CONDITIONS, AND UTILITIES PRIOR TO ORDERING MATERIALS.                                                                                                                                                | D2.1                                         | Parkade Plan                              |
|    | <ol> <li>CONTRACTOR TO VERIFY FIT &amp; FINISH REQUIREMENTS FOR ALL PROJECT COMPONENTS, WITH OWNER, PRIOR TO ORDERING<br/>MATERIALS. REPORT CONFLICTING INFORMATION TO OWNER PRIOR TO PROCEEDING WITH WORK.</li> <li>CONTRACTOR SHALL DISPOSE OF ALL DEMOLITION &amp; CONSTRUCTION DEBRIS AS REQUIRED BY PROVINCIAL &amp; MUNICIPAL</li> </ol>       | D2.2<br>D2.3                                 | Maın Floor Plan<br>Second Floor Plan (    |
|    | REQUIREMENTS. NO CONSTRUCTION RELATED WASTE PRODUCT SHALL BE ALLOWED TO ENTER THE SANITARY SEWER OR THE STORM<br>SEWER. GROUTS AND CEMENTITIOUS MATERIALS MUST BE DISPOSED IN LANDFILL.                                                                                                                                                              | D2.4<br>D2.5                                 | Fourth Floor Plan<br>Roof Plan            |
|    | 7. THE GENERAL CONTRACTOR SHALL ENSURE THAT ALL MATERIALS, AS REQUIRED BY CODE, ARE TESTED BY INDEPENDENT<br>LABORATORIES AND THAT RESULTS ARE FURNISHED TO LOCAL BUILDING AUTHORITIES, OWNER, AND THE PROJECT CONSULTANTS IF                                                                                                                        | D2.6                                         | Suite Plans                               |
|    | REQUESTED.<br>8. CONTRACTOR SHALL STENCIL/LABEL ON ALL RATED WALLS IN CONCEALED AREAS THE FOLLOWING: "FIRE AND SMOKE BARRIER -                                                                                                                                                                                                                       | D2.7<br>D2.8                                 | Suite Plans<br>Suite Plans                |
|    | PROTECT ALL OPENINGS".<br>9. BY THE USE OF THE DRAWINGS FOR CONSTRUCTION OF THE PROJECT, THE OWNER REPRESENTS THAT THEY HAVE REVIEWED AND<br>APPROVED THE DRAWINGS, AND THAT THE CONSTRUCTION DOCUMENT PHASE OF THE PROJECT IS COMPLETE.                                                                                                             | D3.1<br>D4.1                                 | Elevations<br>Building Section            |
|    | APPROVED THE DRAWINGS, AND THAT THE CONSTRUCTION DOCUMENT PHASE OF THE PROJECT IS COMPLETE.<br>10. CONTRACTOR SHALL COORDINATE THEIR WORK WITH ALL OTHER CONTRACTORS FURNISHING THE LABOR, MATERIALS, AND ALL<br>WORK, SO THAT THE WORK AS A WHOLE SHALL BE EXECUTED AND COMPLETED WITHOUT CONFLICT OR DELAY. THE OWNER AND THE                      | D5.1                                         | Building View                             |
|    | CONSULTANTS SHALL NOT BE RESPONSIBLE FOR HOW THE WORK IS PERFORMED, SAFETY AND NEGLIGENT ACTS OR OMISSIONS BY<br>THE GENERAL CONTRACTOR OR THE SUBCONTRACTORS ON THE JOB.                                                                                                                                                                            |                                              |                                           |
|    | II. CONTRACTOR SHALL COORDINATE THE REQUIREMENTS OF ANY AND ALL DRAWINGS INCLUDING, BUT NOT LIMITED TO,<br>ARCHITECTURAL, STRUCTURAL, MECHANICAL, ELECTRICAL, AND CIVIL. ANY CONFLICTS SHALL BE BROUGHT TO THE ATTENTION OF                                                                                                                          |                                              |                                           |
|    | THE OWNER & ARCHITECT PRIOR TO ANY WORK.<br>I 2. IT SHALL BE THE RESPONSIBILITY OF THE CONTRACTOR TO ACQUAINT THEMSELVES WITH THE DIMENSIONS OF ALL EQUIPMENT<br>INCLUDED IN THIS PROJECT SO THAT PREPARATIONS CAN BE MADE TO PROVIDE ENTRY INTO THE FACILITY WITH SUFFICIENT                                                                        |                                              |                                           |
|    | INCLUDED IN THIS PROJECT SO THAT PREPARATIONS CAN BE MADE TO PROVIDE ENTRY INTO THE FACILITY WITH SUFFICIENT<br>CLEARANCE, AND TO ENSURE THAT ADEQUATE FLOOR SPACE IS AVAILABLE.<br>13. CONTRACTOR SHALL <b>NEVER</b> SCALE DRAWINGS. LOCATIONS FOR ALL PARTITIONS, WALLS, CEILINGS, ETC. WILL BE DETERMINED BY                                      |                                              |                                           |
|    | DIMENSIONS ON THE DRAWINGS. ANY SUCH DIMENSIONS MISSING FROM THE PLANS MUST BE BROUGHT TO THE ATTENTION OF THE<br>OWNER & ARCHITECT IMMEDIATELY.                                                                                                                                                                                                     |                                              |                                           |
|    | 14. THE CONTRACTOR SHALL ADHERE TO THE DRAWINGS AND SPECIFICATIONS. SHOULD ANY ERROR OR INCONSISTENCY APPEAR<br>REGARDING THE TRUE MEANING AND/OR INTENT OF THE DRAWINGS OR SPECIFICATIONS, THE CONTRACTOR SHALL IMMEDIATELY                                                                                                                         |                                              |                                           |
|    | REPORT SAME TO THE ARCHITECT WHO WILL MAKE ANY NECESSARY CLARIFICATION, INTERPRETATION, OR REVISION AS REQUIRED.<br>I 5. IF THE CONTRACTOR DISCOVERS AN ERROR OR INCONSISTENCY AND PROCEEDS WITH WORK WITHOUT NOTIFYING THE OWNER ≰<br>ARCHITECT OF ANY SUCH DISCREPANCIES, THE CONTRACTOR SHALL ASSUME ALL CHARGES AND MAKE ANY CHANGES TO HIS WORK |                                              |                                           |
|    | MADE NECESSARY BY THE CONTRACTORS FAILURE TO OBSERVE AND/OR REPORT THE CONDITION.<br>I.G. IF THE INTENT OF THE DRAWINGS & SPECIFICATIONS ARE UNCLEAR. THE CONTRACTOR SHALL ASK THE ARCHITECT FOR                                                                                                                                                     |                                              |                                           |
|    | CLARIFICATION, PRIOR TO PROCEEDING WITH WORK, IN THE FORM OF A WRITTEN R.F.I. (REQUEST FOR INFORMATION). THE<br>ARCHITECT SHALL THEN RESPOND IN WRITING TO ALL APPROPRIATE PARTIES.                                                                                                                                                                  |                                              |                                           |
|    | 17. CONTRACTOR SHALL PROVIDE ADEQUATE PROTECTION OF WORK, MATERIALS, FIXTURES, ETC. IN LEASED SPACE FROM LOSS,<br>DAMAGE, FIRE, THEFT, ETC.                                                                                                                                                                                                          |                                              |                                           |
|    | <ul> <li>18. WHEREVER THE TERM "OR EQUAL" IS USED, IT SHALL MEAN EQUAL PRODUCT AS APPROVED IN WRITING BY ARCHITECT.</li> <li>19. IF THE CONTRACTOR PROPOSES A MATERIAL OR EQUIPMENT SUBSTITUTION THE CONTRACTOR SHALL PROVIDE ALL APPROPRIATE</li> </ul>                                                                                             |                                              |                                           |
|    | DOCUMENTATION AND INFORMATION REQUIRED FOR THE ARCHITECT TO DETERMINE WHETHER OR NOT THE SUBSTITUTION IS EQUAL<br>TO THE SPECIFICATION. ANY CHANGES TO THE DESIGN, AFTER ISSUANCE OF A BUILDING PERMIT, SHALL BE SUBMITTED TO THE<br>PRESIDING BUILDING AGENCY FOR APPROVAL BY THE GENERAL CONTRACTOR.                                               |                                              |                                           |
|    | 20. CONTRACTOR SHALL PROVIDE AND INSTALL ALL NECESSARY IN-WALL FRAMING/BLOCKING REQUIRED TO CARRY SHELF, HANGING, AND VALANCE LOADS, RAILINGS, ETC. AS PER PLANS.                                                                                                                                                                                    |                                              |                                           |
|    | <ol> <li>PROVIDE SILICONE SEALANT AT ALL JOINTS AND INTERFACES OF ALL COUNTERTOPS, EQUIPMENT AND WALLS.</li> <li>PROJECT SHALL BE LEFT CLEANED, POLISHED, AND MOVE-IN READY AS PER EACH PRODUCT SPECIFICATION/RECOMMENDATIONS</li> </ol>                                                                                                             |                                              |                                           |
|    | AFTER COMPLETION OF WORK.<br>23. THE CONTRACTOR SHALL VERIFY LOCATIONS OF ALL FOOD SERVICE EQUIPMENT AND COORDINATE LOCATION OF FLOOR SINKS,<br>FLOOR DRAINS, SLOPES/SLAB DEPRESSIONS AND RAISED CURBS, ELECTRICAL AND PLUMBING STUB OUTS, AND ALL OTHER WORK                                                                                        |                                              |                                           |
|    | FLOOR DRAINS, SLOPES/SLAB DEPRESSIONS AND RAISED CURBS, ELECTRICAL AND PLUMBING STUB OUTS, AND ALL OTHER WORK<br>UNDER THIS SCOPE OF RESPONSIBILITY RELATED TO THIS EQUIPMENT. REFER TO OWNERS FOOD SERVICE EQUIPMENT SUPPLIER<br>FOR SPECIFIC REQUIREMENTS & REFERENCES. EQUIPMENT DRAWINGS ARE INCLUDED FOR REFERENCE ONLY. ACTUAL SHOP            |                                              |                                           |
|    | DRAWINGS FOR THE SPECIFIC PROJECT MAY VARY. IT IS THE CONTRACTORS RESPONSIBILITY TO COORDINATE ALL WORK WITH THE<br>REQUIREMENTS OF THE SUPPLIERS FOR THE MATERIALS REPRESENTED BY SHOP DRAWINGS.                                                                                                                                                    |                                              |                                           |
|    | 24. CONTRACTOR IS RESPONSIBLE FOR RECEIVING, UNLOADING, UNCRATING, INSTALLATION AND HOOK-UP OF ALL FOOD SERVICE<br>EQUIPMENT AND OTHER OWNER FURNISHED ITEMS UNLESS OTHERWISE NOTED.                                                                                                                                                                 |                                              |                                           |
|    | 25. CONTRACTOR SHALL REFER TO THESE DOCUMENTS, AS WELL AS SPECIFICATIONS, FOR IDENTIFICATION OF ALL OWNER SUPPLIED<br>ITEMS. CONTRACTOR SHALL VERIFY WITH OWNER, PRIOR TO ORDERING, WHICH ITEMS THE OWNER SHALL SUPPLY. ALL ITEMS NOT                                                                                                                |                                              |                                           |
|    | MARKED AS 'OWNER SUPPLIED' ARE TO BE SUPPLIED BY THE CONTRACTOR. UNLESS NOTED OTHERWISE ALL ITEMS ARE TO BE<br>INSTALLED BY GENERAL CONTRACTOR.<br>26. MINIMUM FLAME SPREAD CLASSIFICATION OF INTERIOR FINISHES SHALL CONFORM TO THE <b>NBC 2024 BC</b> AND LOCAL GOVERNING                                                                          |                                              |                                           |
|    | <ul> <li>26. MINIMUM FLAME SPREAD CLASSIFICATION OF INTERIOR FINISHES SHALL CONFORM TO THE <u>NBC 2024 BC</u> AND LOCAL GOVERNING</li> <li>BUILDING CODES/ORDINANCES.</li> <li>27. CONTRACTOR SHALL CONTACT THE LOCAL FIRE MARSHALL, AND PROVIDE AND INSTALL FIRE EXTINGUISHERS PER THE FIRE</li> </ul>                                              |                                              |                                           |
|    | MARSHAL'S DIRECTION, INCLUDING: TYPE, QUANTITY, AND LOCATIONS. AS A MINIMUM, CONTRACTOR SHALL PROVIDE FIRE<br>EXTINGUISHERS HAVING A RATING OF 2-A I O-BC FOR EVERY 3,000 S.F. OF FLOOR AREA AND TRAVEL DISTANCE TO AN                                                                                                                               |                                              |                                           |
|    | EXTINGUISHER SHALL NOT EXCEED 75 FEET AS PER MECHANICAL REQUIREMENTS.<br>28. FOR CONSTRUCTION DETAILS NOT SHOWN, USE THE MANUFACTURER'S STANDARD DETAILS OR APPROVED SHOP DRAWINGS/DATA                                                                                                                                                              |                                              |                                           |
|    | SHEETS IN ACCORDANCE WITH THE PROJECT SPECIFICATIONS.<br>29. CONTRACTOR SHALL CONTACT ALL UTILITY COMPANIES PRIOR TO THE COMMENCEMENT OF WORK TO VERIFY LOCATIONS OF ALL<br>UNDERCROUND UTILITIES - NOTIFY ARCHITECT IN MEDIATELY IF CONFLICTS EVIST BETWEEN EVISTING UTILITIES AND NEW                                                              |                                              |                                           |
|    | UNDERGROUND UTILITIES. NOTIFY ARCHITECT IMMEDIATELY IF CONFLICTS EXIST BETWEEN EXISTING UTILITIES AND NEW<br>CONSTRUCTION. PATCH, REPAIR, AND/OR REPLACE ALL ADVERSELY AFFECTED FINISHES AND/OR SURFACES AS REQ'D. UPON<br>COMPLETION OF CONSTRUCTION. ALL PARKING AREA PAVEMENT AND NEW CONCRETE PADS SHALL TRANSITION SMOOTHLY.                    |                                              |                                           |
|    | 30. DOCUMENTS MARKED "BID DOCUMENTS" SHALL NOT BE USED FOR CONSTRUCTION.<br>31. POST OCCUPANT LOAD SIGN LISTED IN SPECIFICATIONS PER AUTHORITIES HAVING JURISDICTION.                                                                                                                                                                                |                                              |                                           |
|    | <ul> <li>32. INSTALL ADDRESS NUMBERS PER SPECIFICATIONS OR LOCAL GOVERNING AGENCY DIRECTIONS.</li> <li>33. SUBMITTAL DOCUMENTS FOR DEFERRED SUBMITTAL ITEMS SHALL BE SUBMITTED TO THE ARCHITECT WHO SHALL REVIEW THEM AND</li> </ul>                                                                                                                 |                                              |                                           |
|    | PROVIDE A NOTATION INDICATING THAT THEY ARE DEFERRED.<br>34. SUBMITTAL DOCUMENTS HAVE BEEN REVIEWED AND FOUND TO BE IN GENERAL CONFORMANCE W/THE DESIGN OF THE BUILDING.                                                                                                                                                                             |                                              |                                           |
|    | THESE SUBMITTAL ITEMS MUST THEN BE SUBMITTED TO THE BUILDING OFFICIAL. THE DEFERRED SUBMITTAL ITEMS SHALL NOT BE<br>INSTALLED UNTIL THEIR DESIGN AND SUBMITTAL DOCUMENTS HAVE BEEN APPROVED BY THE BUILDING OFFICIAL. DEFERRED<br>SUBMITTALS ARE AS FOLLOWS                                                                                          |                                              |                                           |
|    | SUBMITTALS ARE AS FOLLOWS:<br>A. TRUSS DRAWINGS AND CALCULATIONS<br>B. EXHAUST HOOD AUTOMATIC FIRE EXTINGUISHING SYSTEM (AS REQUIRED)                                                                                                                                                                                                                |                                              |                                           |
|    | <ul> <li>B. EXHAUST HOOD AUTOMATIC FIRE EXTINGUISHING SYSTEM (AS REQUIRED)</li> <li>C. ALARM MONITORING SYSTEM (AS REQUIRED)</li> <li>35. SUBMIT SAMPLES IN TRIPLICATE FOR ALL FINISHES. LABEL SAMPLES WITH ORIGIN &amp; INTENDED USE. A WRITTEN ENDORSEMENT WILL</li> </ul>                                                                         |                                              |                                           |
|    | BE SUBMITTED BACK TO THE GENERAL CONTRACTOR WITH ACCEPTANCE OF THE SAMPLE. COORDINATE WITH ARCHITECTURAL SPECIFICATIONS SECTION 01 33 00 "SUBMITTAL PROCEDURES" POINT #1.5.                                                                                                                                                                          |                                              |                                           |
|    | 36. ALL WALLS THAT HAVE AN STC RATING OF 50 OR MORE REQUIRE ACOUSTICAL CAULKING AROUND ELECTRICAL BOXES AND OTHER OPENINGS, AS WELL AS AT THE JUNCTION OF INTERSECTING WOOD FRAMING AND STEEL STUD WALL AND FLOORS.                                                                                                                                  |                                              |                                           |
|    |                                                                                                                                                                                                                                                                                                                                                      |                                              |                                           |
|    |                                                                                                                                                                                                                                                                                                                                                      |                                              |                                           |
|    |                                                                                                                                                                                                                                                                                                                                                      |                                              |                                           |
|    | 16 15 14 13 12                                                                                                                                                                                                                                                                                                                                       | 11                                           | 10                                        |