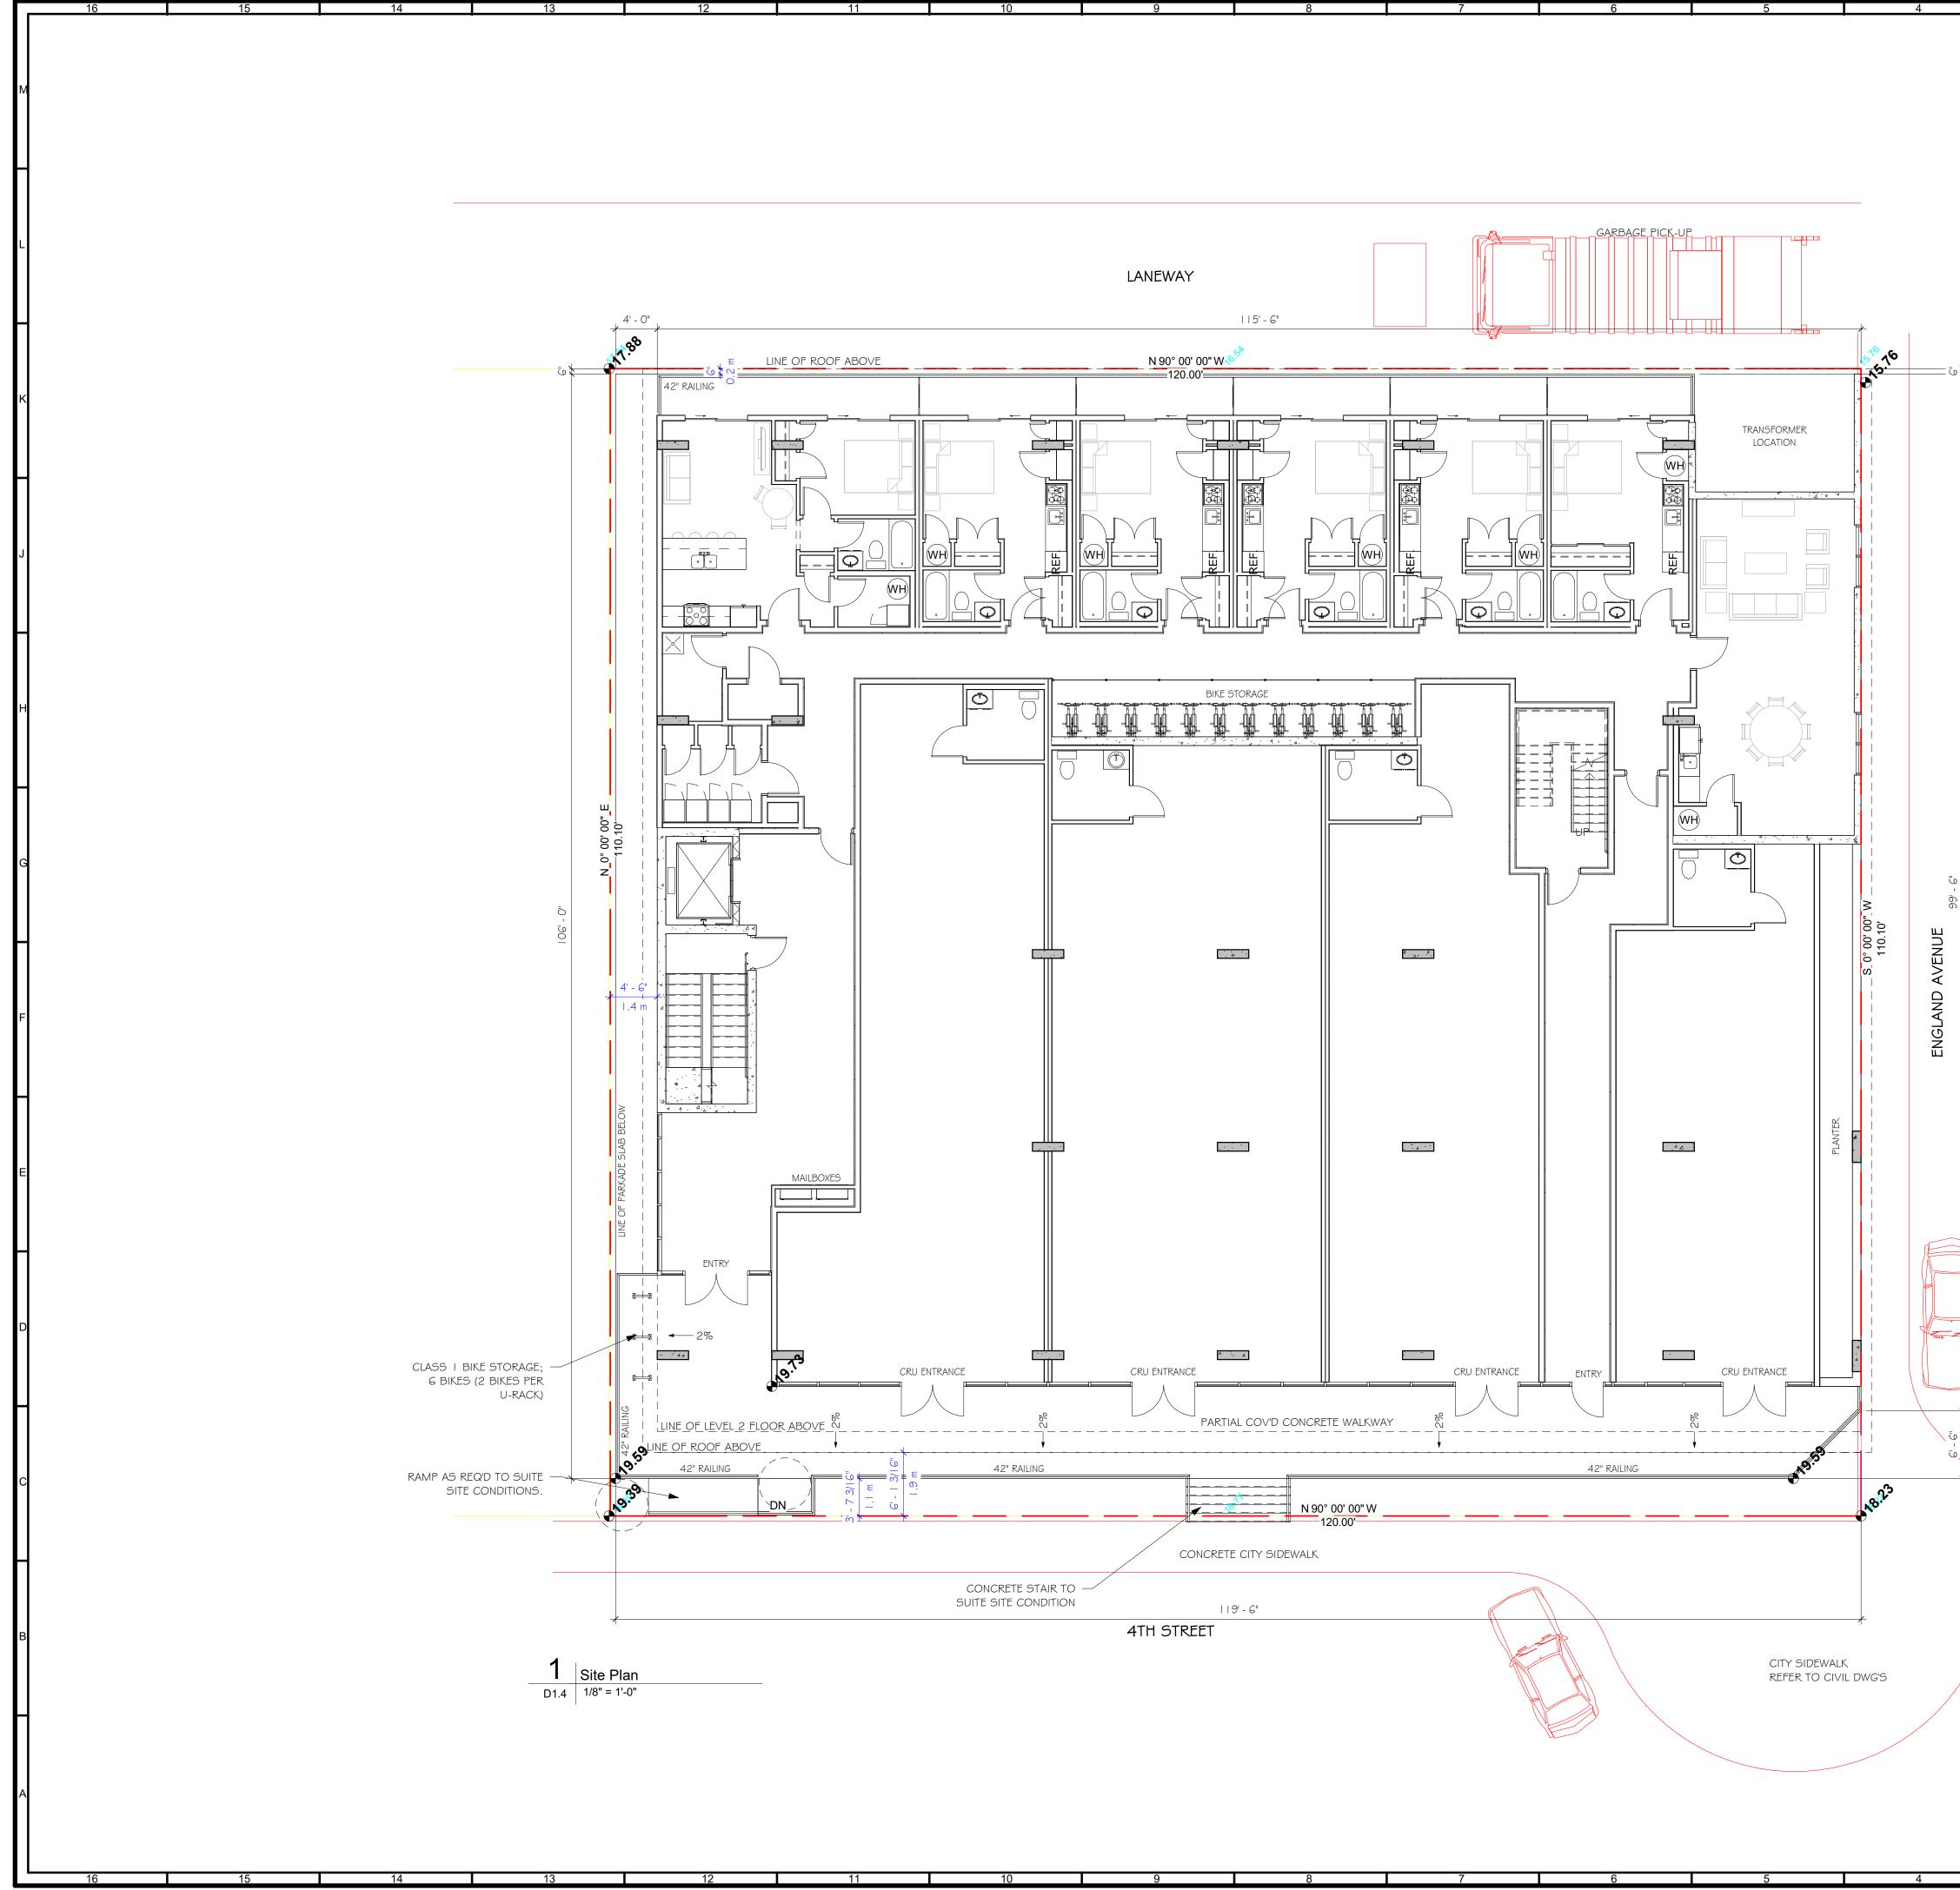

# Heritage Lane 419 & 407 4th Street Courtenay, BC

Z:\ACAD STORAGE\STOR2021\3021 Monterra - Heritage Lane\Revit\3021 -I-11-07 11:03:53 AM Building\_wd11\_issuedforDP.rvt

| _  | 16 15 14 13 12                                                                                                                                                                                                                                                                                                                                       | 11                                           | 10                                        |
|----|------------------------------------------------------------------------------------------------------------------------------------------------------------------------------------------------------------------------------------------------------------------------------------------------------------------------------------------------------|----------------------------------------------|-------------------------------------------|
|    | PROJECT DISCIPTION                                                                                                                                                                                                                                                                                                                                   |                                              |                                           |
| ╽┠ | NEW PROJECT HOUSES FOUR CONMMERICAL SPACES ON MAIN FLOOP WITH NUME MUCDO SUITES ON REAR OF                                                                                                                                                                                                                                                           |                                              |                                           |
| Μ  | NEW PROJECT HOUSES FOUR COMMERICAL SPACES ON MAIN FLOOR WITH NINE MICRO SUITES ON REAR OF<br>BUILDING. LEVELS TWO TO FOUR HOUSE TEN RESIDENTIAL UNITS RANGING FROM 788 SQ. FT. TO 1022 SQ. FT.<br>ABOVE GRADE PARKADE WITH ACCESS FROM REAR LANE OF BUILDING.                                                                                        | LEGAL ADDRESS:                               |                                           |
|    | ADOVE GRADE FARNADE WITT ACCESS FROM REAR EANE OF DUILDING.                                                                                                                                                                                                                                                                                          |                                              |                                           |
|    |                                                                                                                                                                                                                                                                                                                                                      | LOT:<br>SETION:                              | A, B<br>61                                |
|    |                                                                                                                                                                                                                                                                                                                                                      | LAND DISTRICT:<br>PLAN NO.:                  | 15<br>VIP45735                            |
|    |                                                                                                                                                                                                                                                                                                                                                      | ADDRESS:                                     | 407 4th STREET<br>COMOX, BC               |
|    |                                                                                                                                                                                                                                                                                                                                                      |                                              |                                           |
| ╘  |                                                                                                                                                                                                                                                                                                                                                      |                                              |                                           |
|    | PROJECT DIRECTORY                                                                                                                                                                                                                                                                                                                                    |                                              |                                           |
|    |                                                                                                                                                                                                                                                                                                                                                      |                                              |                                           |
|    | PLANNING DEPARTMENT:       BUILDING SAFETY       OWNER:         DEPARTMENT:       DEPARTMENT:       MONTERRA PROJECTS LTD.       RENWEST INVESTMENTS LTD.                                                                                                                                                                                            | ARCHITECT:<br>ALVIN REINHARD FRI             |                                           |
|    | 830 CLIFFE AVENUE       CITY OF COURTENAY         630 CLIFFE AVENUE       GARRY RENKEMA         630 CLIFFE AVENUE       515 DUNCAN AVENUE         640 DUNCAN AVENUE       PO BOX 3734                                                                                                                                                                | ALVIN FRITZ / CARLOS<br>10 - 90001 RANGE     | 5 ROMAN                                   |
| <  | E-MAIL: planning@courtenay.ca       COURTENAY, BC V9N 2J7       COURTENAY, BC V9N 2J7       COURTENAY, BC V9N 2J7         PHONE: 250-703-4839       E-MAIL: building@courtenay.ca       COURTENAY, BC V9N 2J7       COURTENAY, BC V9N 2M6       COURTENAY, BC V9N 7P1                                                                                | LETHBRIDGE COUNTY<br>E-MAIL: afrıtz@alvınfrı | , ALBERTA TIJ 5N9                         |
|    | PHONE: 250-338-2414 PHONE: 250-338-2414<br>CELL: 250-331-1870                                                                                                                                                                                                                                                                                        | -                                            | fritzarchitect.com                        |
|    |                                                                                                                                                                                                                                                                                                                                                      | FAX: 403327-337                              |                                           |
| Ī  |                                                                                                                                                                                                                                                                                                                                                      | Sheet Number                                 | Sheet                                     |
|    | GENERAL NOTES :                                                                                                                                                                                                                                                                                                                                      |                                              |                                           |
|    | I. CONTRACTOR IS RESPONSIBLE FOR OBTAINING ALL PERMITS ¢ INSPECTIONS REQUIRED FOR CERTIFICATE OF OCCUPANCY.                                                                                                                                                                                                                                          | DO.0<br>DO.1                                 | Cover Sheet<br>Project Information        |
|    | <ol> <li>ALL WORK SHALL CONFORM TO THE REQUIREMENTS OF THE <u>NBC 2024 BC</u>, LAWS, RULES,</li></ol>                                                                                                                                                                                                                                                | DO.2<br>DO.3                                 | Architectural Abbre<br>Construction Types |
|    | 3. THE CONTRACTOR IS RESPONSIBLE TO PROVIDE TEMPORARY SHORING AND BRACING FOR ALL STRUCTURAL ELEMENTS AS REQUIRED<br>UNTIL NEW STRUCTURAL MEMBERS ARE PERMANENTLY INSTALLED, WHETHER INDICATED ON THE DRAWINGS OR NOT. IF THE                                                                                                                        | D0.4                                         | Building Code Revie                       |
|    | CONTRACTOR IS UNSURE WHETHER OR NOT TO PROVIDE TEMPORARY SHORING AND BRACING, THE CONTRACTOR SHALL REQUEST<br>INFORMATION FROM THE ARCHITECT OR STRUCTURAL ENGINEER, IN WRITING, PRIOR TO COMMENCEMENT OF WORK.                                                                                                                                      | DI.I<br>DI.2                                 | Site Information<br>Survey Plan           |
|    | 4. CONTRACTOR SHALL FIELD VERIFY ALL EXISTING CONDITIONS AND CRITICAL DIMENSIONS PRIOR TO COMMENCEMENT OF WORK.<br>CONTRACTOR SHALL NOTIFY OWNER & ARCHITECT OF ANY DISCREPANCIES PRIOR TO PROCEEDING WITH WORK. THIS VERIFICATION                                                                                                                   | DI.3<br>DI.4                                 | Context Plan<br>Site Plan                 |
|    | SHALL INCLUDE BUT IS NOT LIMITED TO LOCATION OF NEW FRAMING MEMBERS, LINES OF SUPPORT, LOCATIONS OF ANCHOR BOLTS,<br>HOLD DOWNS, EXISTING SITE CONDITIONS, AND UTILITIES PRIOR TO ORDERING MATERIALS.                                                                                                                                                | D2.1                                         | Parkade Plan                              |
|    | <ol> <li>CONTRACTOR TO VERIFY FIT &amp; FINISH REQUIREMENTS FOR ALL PROJECT COMPONENTS, WITH OWNER, PRIOR TO ORDERING<br/>MATERIALS. REPORT CONFLICTING INFORMATION TO OWNER PRIOR TO PROCEEDING WITH WORK.</li> <li>CONTRACTOR SHALL DISPOSE OF ALL DEMOLITION &amp; CONSTRUCTION DEBRIS AS REQUIRED BY PROVINCIAL &amp; MUNICIPAL</li> </ol>       | D2.2<br>D2.3                                 | Maın Floor Plan<br>Second Floor Plan (    |
|    | REQUIREMENTS. NO CONSTRUCTION RELATED WASTE PRODUCT SHALL BE ALLOWED TO ENTER THE SANITARY SEWER OR THE STORM<br>SEWER. GROUTS AND CEMENTITIOUS MATERIALS MUST BE DISPOSED IN LANDFILL.                                                                                                                                                              | D2.4<br>D2.5                                 | Fourth Floor Plan<br>Roof Plan            |
|    | 7. THE GENERAL CONTRACTOR SHALL ENSURE THAT ALL MATERIALS, AS REQUIRED BY CODE, ARE TESTED BY INDEPENDENT<br>LABORATORIES AND THAT RESULTS ARE FURNISHED TO LOCAL BUILDING AUTHORITIES, OWNER, AND THE PROJECT CONSULTANTS IF                                                                                                                        | D2.6                                         | Suite Plans                               |
|    | REQUESTED.<br>8. CONTRACTOR SHALL STENCIL/LABEL ON ALL RATED WALLS IN CONCEALED AREAS THE FOLLOWING: "FIRE AND SMOKE BARRIER -                                                                                                                                                                                                                       | D2.7<br>D2.8                                 | Suite Plans<br>Suite Plans                |
|    | PROTECT ALL OPENINGS".<br>9. BY THE USE OF THE DRAWINGS FOR CONSTRUCTION OF THE PROJECT, THE OWNER REPRESENTS THAT THEY HAVE REVIEWED AND<br>APPROVED THE DRAWINGS, AND THAT THE CONSTRUCTION DOCUMENT PHASE OF THE PROJECT IS COMPLETE.                                                                                                             | D3.1<br>D4.1                                 | Elevations<br>Building Section            |
|    | APPROVED THE DRAWINGS, AND THAT THE CONSTRUCTION DOCUMENT PHASE OF THE PROJECT IS COMPLETE.<br>10. CONTRACTOR SHALL COORDINATE THEIR WORK WITH ALL OTHER CONTRACTORS FURNISHING THE LABOR, MATERIALS, AND ALL<br>WORK, SO THAT THE WORK AS A WHOLE SHALL BE EXECUTED AND COMPLETED WITHOUT CONFLICT OR DELAY. THE OWNER AND THE                      | D5.1                                         | Building View                             |
|    | CONSULTANTS SHALL NOT BE RESPONSIBLE FOR HOW THE WORK IS PERFORMED, SAFETY AND NEGLIGENT ACTS OR OMISSIONS BY<br>THE GENERAL CONTRACTOR OR THE SUBCONTRACTORS ON THE JOB.                                                                                                                                                                            |                                              |                                           |
|    | II. CONTRACTOR SHALL COORDINATE THE REQUIREMENTS OF ANY AND ALL DRAWINGS INCLUDING, BUT NOT LIMITED TO,<br>ARCHITECTURAL, STRUCTURAL, MECHANICAL, ELECTRICAL, AND CIVIL. ANY CONFLICTS SHALL BE BROUGHT TO THE ATTENTION OF                                                                                                                          |                                              |                                           |
|    | THE OWNER & ARCHITECT PRIOR TO ANY WORK.<br>I 2. IT SHALL BE THE RESPONSIBILITY OF THE CONTRACTOR TO ACQUAINT THEMSELVES WITH THE DIMENSIONS OF ALL EQUIPMENT<br>INCLUDED IN THIS PROJECT SO THAT PREPARATIONS CAN BE MADE TO PROVIDE ENTRY INTO THE FACILITY WITH SUFFICIENT                                                                        |                                              |                                           |
|    | INCLUDED IN THIS PROJECT SO THAT PREPARATIONS CAN BE MADE TO PROVIDE ENTRY INTO THE FACILITY WITH SUFFICIENT<br>CLEARANCE, AND TO ENSURE THAT ADEQUATE FLOOR SPACE IS AVAILABLE.<br>13. CONTRACTOR SHALL <b>NEVER</b> SCALE DRAWINGS. LOCATIONS FOR ALL PARTITIONS, WALLS, CEILINGS, ETC. WILL BE DETERMINED BY                                      |                                              |                                           |
|    | DIMENSIONS ON THE DRAWINGS. ANY SUCH DIMENSIONS MISSING FROM THE PLANS MUST BE BROUGHT TO THE ATTENTION OF THE<br>OWNER & ARCHITECT IMMEDIATELY.                                                                                                                                                                                                     |                                              |                                           |
|    | 14. THE CONTRACTOR SHALL ADHERE TO THE DRAWINGS AND SPECIFICATIONS. SHOULD ANY ERROR OR INCONSISTENCY APPEAR<br>REGARDING THE TRUE MEANING AND/OR INTENT OF THE DRAWINGS OR SPECIFICATIONS, THE CONTRACTOR SHALL IMMEDIATELY                                                                                                                         |                                              |                                           |
|    | REPORT SAME TO THE ARCHITECT WHO WILL MAKE ANY NECESSARY CLARIFICATION, INTERPRETATION, OR REVISION AS REQUIRED.<br>I 5. IF THE CONTRACTOR DISCOVERS AN ERROR OR INCONSISTENCY AND PROCEEDS WITH WORK WITHOUT NOTIFYING THE OWNER ≰<br>ARCHITECT OF ANY SUCH DISCREPANCIES, THE CONTRACTOR SHALL ASSUME ALL CHARGES AND MAKE ANY CHANGES TO HIS WORK |                                              |                                           |
|    | MADE NECESSARY BY THE CONTRACTORS FAILURE TO OBSERVE AND/OR REPORT THE CONDITION.<br>I.G. IF THE INTENT OF THE DRAWINGS & SPECIFICATIONS ARE UNCLEAR. THE CONTRACTOR SHALL ASK THE ARCHITECT FOR                                                                                                                                                     |                                              |                                           |
|    | CLARIFICATION, PRIOR TO PROCEEDING WITH WORK, IN THE FORM OF A WRITTEN R.F.I. (REQUEST FOR INFORMATION). THE<br>ARCHITECT SHALL THEN RESPOND IN WRITING TO ALL APPROPRIATE PARTIES.                                                                                                                                                                  |                                              |                                           |
|    | 17. CONTRACTOR SHALL PROVIDE ADEQUATE PROTECTION OF WORK, MATERIALS, FIXTURES, ETC. IN LEASED SPACE FROM LOSS,<br>DAMAGE, FIRE, THEFT, ETC.                                                                                                                                                                                                          |                                              |                                           |
|    | <ul> <li>18. WHEREVER THE TERM "OR EQUAL" IS USED, IT SHALL MEAN EQUAL PRODUCT AS APPROVED IN WRITING BY ARCHITECT.</li> <li>19. IF THE CONTRACTOR PROPOSES A MATERIAL OR EQUIPMENT SUBSTITUTION THE CONTRACTOR SHALL PROVIDE ALL APPROPRIATE</li> </ul>                                                                                             |                                              |                                           |
|    | DOCUMENTATION AND INFORMATION REQUIRED FOR THE ARCHITECT TO DETERMINE WHETHER OR NOT THE SUBSTITUTION IS EQUAL<br>TO THE SPECIFICATION. ANY CHANGES TO THE DESIGN, AFTER ISSUANCE OF A BUILDING PERMIT, SHALL BE SUBMITTED TO THE<br>PRESIDING BUILDING AGENCY FOR APPROVAL BY THE GENERAL CONTRACTOR.                                               |                                              |                                           |
|    | 20. CONTRACTOR SHALL PROVIDE AND INSTALL ALL NECESSARY IN-WALL FRAMING/BLOCKING REQUIRED TO CARRY SHELF, HANGING, AND VALANCE LOADS, RAILINGS, ETC. AS PER PLANS.                                                                                                                                                                                    |                                              |                                           |
|    | <ol> <li>PROVIDE SILICONE SEALANT AT ALL JOINTS AND INTERFACES OF ALL COUNTERTOPS, EQUIPMENT AND WALLS.</li> <li>PROJECT SHALL BE LEFT CLEANED, POLISHED, AND MOVE-IN READY AS PER EACH PRODUCT SPECIFICATION/RECOMMENDATIONS</li> </ol>                                                                                                             |                                              |                                           |
|    | AFTER COMPLETION OF WORK.<br>23. THE CONTRACTOR SHALL VERIFY LOCATIONS OF ALL FOOD SERVICE EQUIPMENT AND COORDINATE LOCATION OF FLOOR SINKS,<br>FLOOR DRAINS, SLOPES/SLAB DEPRESSIONS AND RAISED CURBS, ELECTRICAL AND PLUMBING STUB OUTS, AND ALL OTHER WORK                                                                                        |                                              |                                           |
|    | FLOOR DRAINS, SLOPES/SLAB DEPRESSIONS AND RAISED CURBS, ELECTRICAL AND PLUMBING STUB OUTS, AND ALL OTHER WORK<br>UNDER THIS SCOPE OF RESPONSIBILITY RELATED TO THIS EQUIPMENT. REFER TO OWNERS FOOD SERVICE EQUIPMENT SUPPLIER<br>FOR SPECIFIC REQUIREMENTS & REFERENCES. EQUIPMENT DRAWINGS ARE INCLUDED FOR REFERENCE ONLY. ACTUAL SHOP            |                                              |                                           |
|    | DRAWINGS FOR THE SPECIFIC PROJECT MAY VARY. IT IS THE CONTRACTORS RESPONSIBILITY TO COORDINATE ALL WORK WITH THE<br>REQUIREMENTS OF THE SUPPLIERS FOR THE MATERIALS REPRESENTED BY SHOP DRAWINGS.                                                                                                                                                    |                                              |                                           |
|    | 24. CONTRACTOR IS RESPONSIBLE FOR RECEIVING, UNLOADING, UNCRATING, INSTALLATION AND HOOK-UP OF ALL FOOD SERVICE<br>EQUIPMENT AND OTHER OWNER FURNISHED ITEMS UNLESS OTHERWISE NOTED.                                                                                                                                                                 |                                              |                                           |
|    | 25. CONTRACTOR SHALL REFER TO THESE DOCUMENTS, AS WELL AS SPECIFICATIONS, FOR IDENTIFICATION OF ALL OWNER SUPPLIED<br>ITEMS. CONTRACTOR SHALL VERIFY WITH OWNER, PRIOR TO ORDERING, WHICH ITEMS THE OWNER SHALL SUPPLY. ALL ITEMS NOT                                                                                                                |                                              |                                           |
|    | MARKED AS 'OWNER SUPPLIED' ARE TO BE SUPPLIED BY THE CONTRACTOR. UNLESS NOTED OTHERWISE ALL ITEMS ARE TO BE<br>INSTALLED BY GENERAL CONTRACTOR.<br>26. MINIMUM FLAME SPREAD CLASSIFICATION OF INTERIOR FINISHES SHALL CONFORM TO THE <b>NBC 2024 BC</b> AND LOCAL GOVERNING                                                                          |                                              |                                           |
|    | <ul> <li>26. MINIMUM FLAME SPREAD CLASSIFICATION OF INTERIOR FINISHES SHALL CONFORM TO THE <u>NBC 2024 BC</u> AND LOCAL GOVERNING</li> <li>BUILDING CODES/ORDINANCES.</li> <li>27. CONTRACTOR SHALL CONTACT THE LOCAL FIRE MARSHALL, AND PROVIDE AND INSTALL FIRE EXTINGUISHERS PER THE FIRE</li> </ul>                                              |                                              |                                           |
|    | MARSHAL'S DIRECTION, INCLUDING: TYPE, QUANTITY, AND LOCATIONS. AS A MINIMUM, CONTRACTOR SHALL PROVIDE FIRE<br>EXTINGUISHERS HAVING A RATING OF 2-A I O-BC FOR EVERY 3,000 S.F. OF FLOOR AREA AND TRAVEL DISTANCE TO AN                                                                                                                               |                                              |                                           |
|    | EXTINGUISHER SHALL NOT EXCEED 75 FEET AS PER MECHANICAL REQUIREMENTS.<br>28. FOR CONSTRUCTION DETAILS NOT SHOWN, USE THE MANUFACTURER'S STANDARD DETAILS OR APPROVED SHOP DRAWINGS/DATA                                                                                                                                                              |                                              |                                           |
|    | SHEETS IN ACCORDANCE WITH THE PROJECT SPECIFICATIONS.<br>29. CONTRACTOR SHALL CONTACT ALL UTILITY COMPANIES PRIOR TO THE COMMENCEMENT OF WORK TO VERIFY LOCATIONS OF ALL<br>UNDERCROUND UTILITIES - NOTIFY ARCHITECT IN MEDIATELY IF CONFLICTS EVIST BETWEEN EVISTING UTILITIES AND NEW                                                              |                                              |                                           |
|    | UNDERGROUND UTILITIES. NOTIFY ARCHITECT IMMEDIATELY IF CONFLICTS EXIST BETWEEN EXISTING UTILITIES AND NEW<br>CONSTRUCTION. PATCH, REPAIR, AND/OR REPLACE ALL ADVERSELY AFFECTED FINISHES AND/OR SURFACES AS REQ'D. UPON<br>COMPLETION OF CONSTRUCTION. ALL PARKING AREA PAVEMENT AND NEW CONCRETE PADS SHALL TRANSITION SMOOTHLY.                    |                                              |                                           |
|    | 30. DOCUMENTS MARKED "BID DOCUMENTS" SHALL NOT BE USED FOR CONSTRUCTION.<br>31. POST OCCUPANT LOAD SIGN LISTED IN SPECIFICATIONS PER AUTHORITIES HAVING JURISDICTION.                                                                                                                                                                                |                                              |                                           |
|    | <ul> <li>32. INSTALL ADDRESS NUMBERS PER SPECIFICATIONS OR LOCAL GOVERNING AGENCY DIRECTIONS.</li> <li>33. SUBMITTAL DOCUMENTS FOR DEFERRED SUBMITTAL ITEMS SHALL BE SUBMITTED TO THE ARCHITECT WHO SHALL REVIEW THEM AND</li> </ul>                                                                                                                 |                                              |                                           |
|    | PROVIDE A NOTATION INDICATING THAT THEY ARE DEFERRED.<br>34. SUBMITTAL DOCUMENTS HAVE BEEN REVIEWED AND FOUND TO BE IN GENERAL CONFORMANCE W/THE DESIGN OF THE BUILDING.                                                                                                                                                                             |                                              |                                           |
|    | THESE SUBMITTAL ITEMS MUST THEN BE SUBMITTED TO THE BUILDING OFFICIAL. THE DEFERRED SUBMITTAL ITEMS SHALL NOT BE<br>INSTALLED UNTIL THEIR DESIGN AND SUBMITTAL DOCUMENTS HAVE BEEN APPROVED BY THE BUILDING OFFICIAL. DEFERRED<br>SUBMITTALS ARE AS FOLLOWS                                                                                          |                                              |                                           |
|    | SUBMITTALS ARE AS FOLLOWS:<br>A. TRUSS DRAWINGS AND CALCULATIONS<br>B. EXHAUST HOOD AUTOMATIC FIRE EXTINGUISHING SYSTEM (AS REQUIRED)                                                                                                                                                                                                                |                                              |                                           |
|    | <ul> <li>B. EXHAUST HOOD AUTOMATIC FIRE EXTINGUISHING SYSTEM (AS REQUIRED)</li> <li>C. ALARM MONITORING SYSTEM (AS REQUIRED)</li> <li>35. SUBMIT SAMPLES IN TRIPLICATE FOR ALL FINISHES. LABEL SAMPLES WITH ORIGIN &amp; INTENDED USE. A WRITTEN ENDORSEMENT WILL</li> </ul>                                                                         |                                              |                                           |
|    | BE SUBMITTED BACK TO THE GENERAL CONTRACTOR WITH ACCEPTANCE OF THE SAMPLE. COORDINATE WITH ARCHITECTURAL SPECIFICATIONS SECTION 01 33 00 "SUBMITTAL PROCEDURES" POINT #1.5.                                                                                                                                                                          |                                              |                                           |
|    | 36. ALL WALLS THAT HAVE AN STC RATING OF 50 OR MORE REQUIRE ACOUSTICAL CAULKING AROUND ELECTRICAL BOXES AND OTHER OPENINGS, AS WELL AS AT THE JUNCTION OF INTERSECTING WOOD FRAMING AND STEEL STUD WALL AND FLOORS.                                                                                                                                  |                                              |                                           |
|    |                                                                                                                                                                                                                                                                                                                                                      |                                              |                                           |
|    |                                                                                                                                                                                                                                                                                                                                                      |                                              |                                           |
|    |                                                                                                                                                                                                                                                                                                                                                      |                                              |                                           |
|    | 16 15 14 13 12                                                                                                                                                                                                                                                                                                                                       | 11                                           | 10                                        |