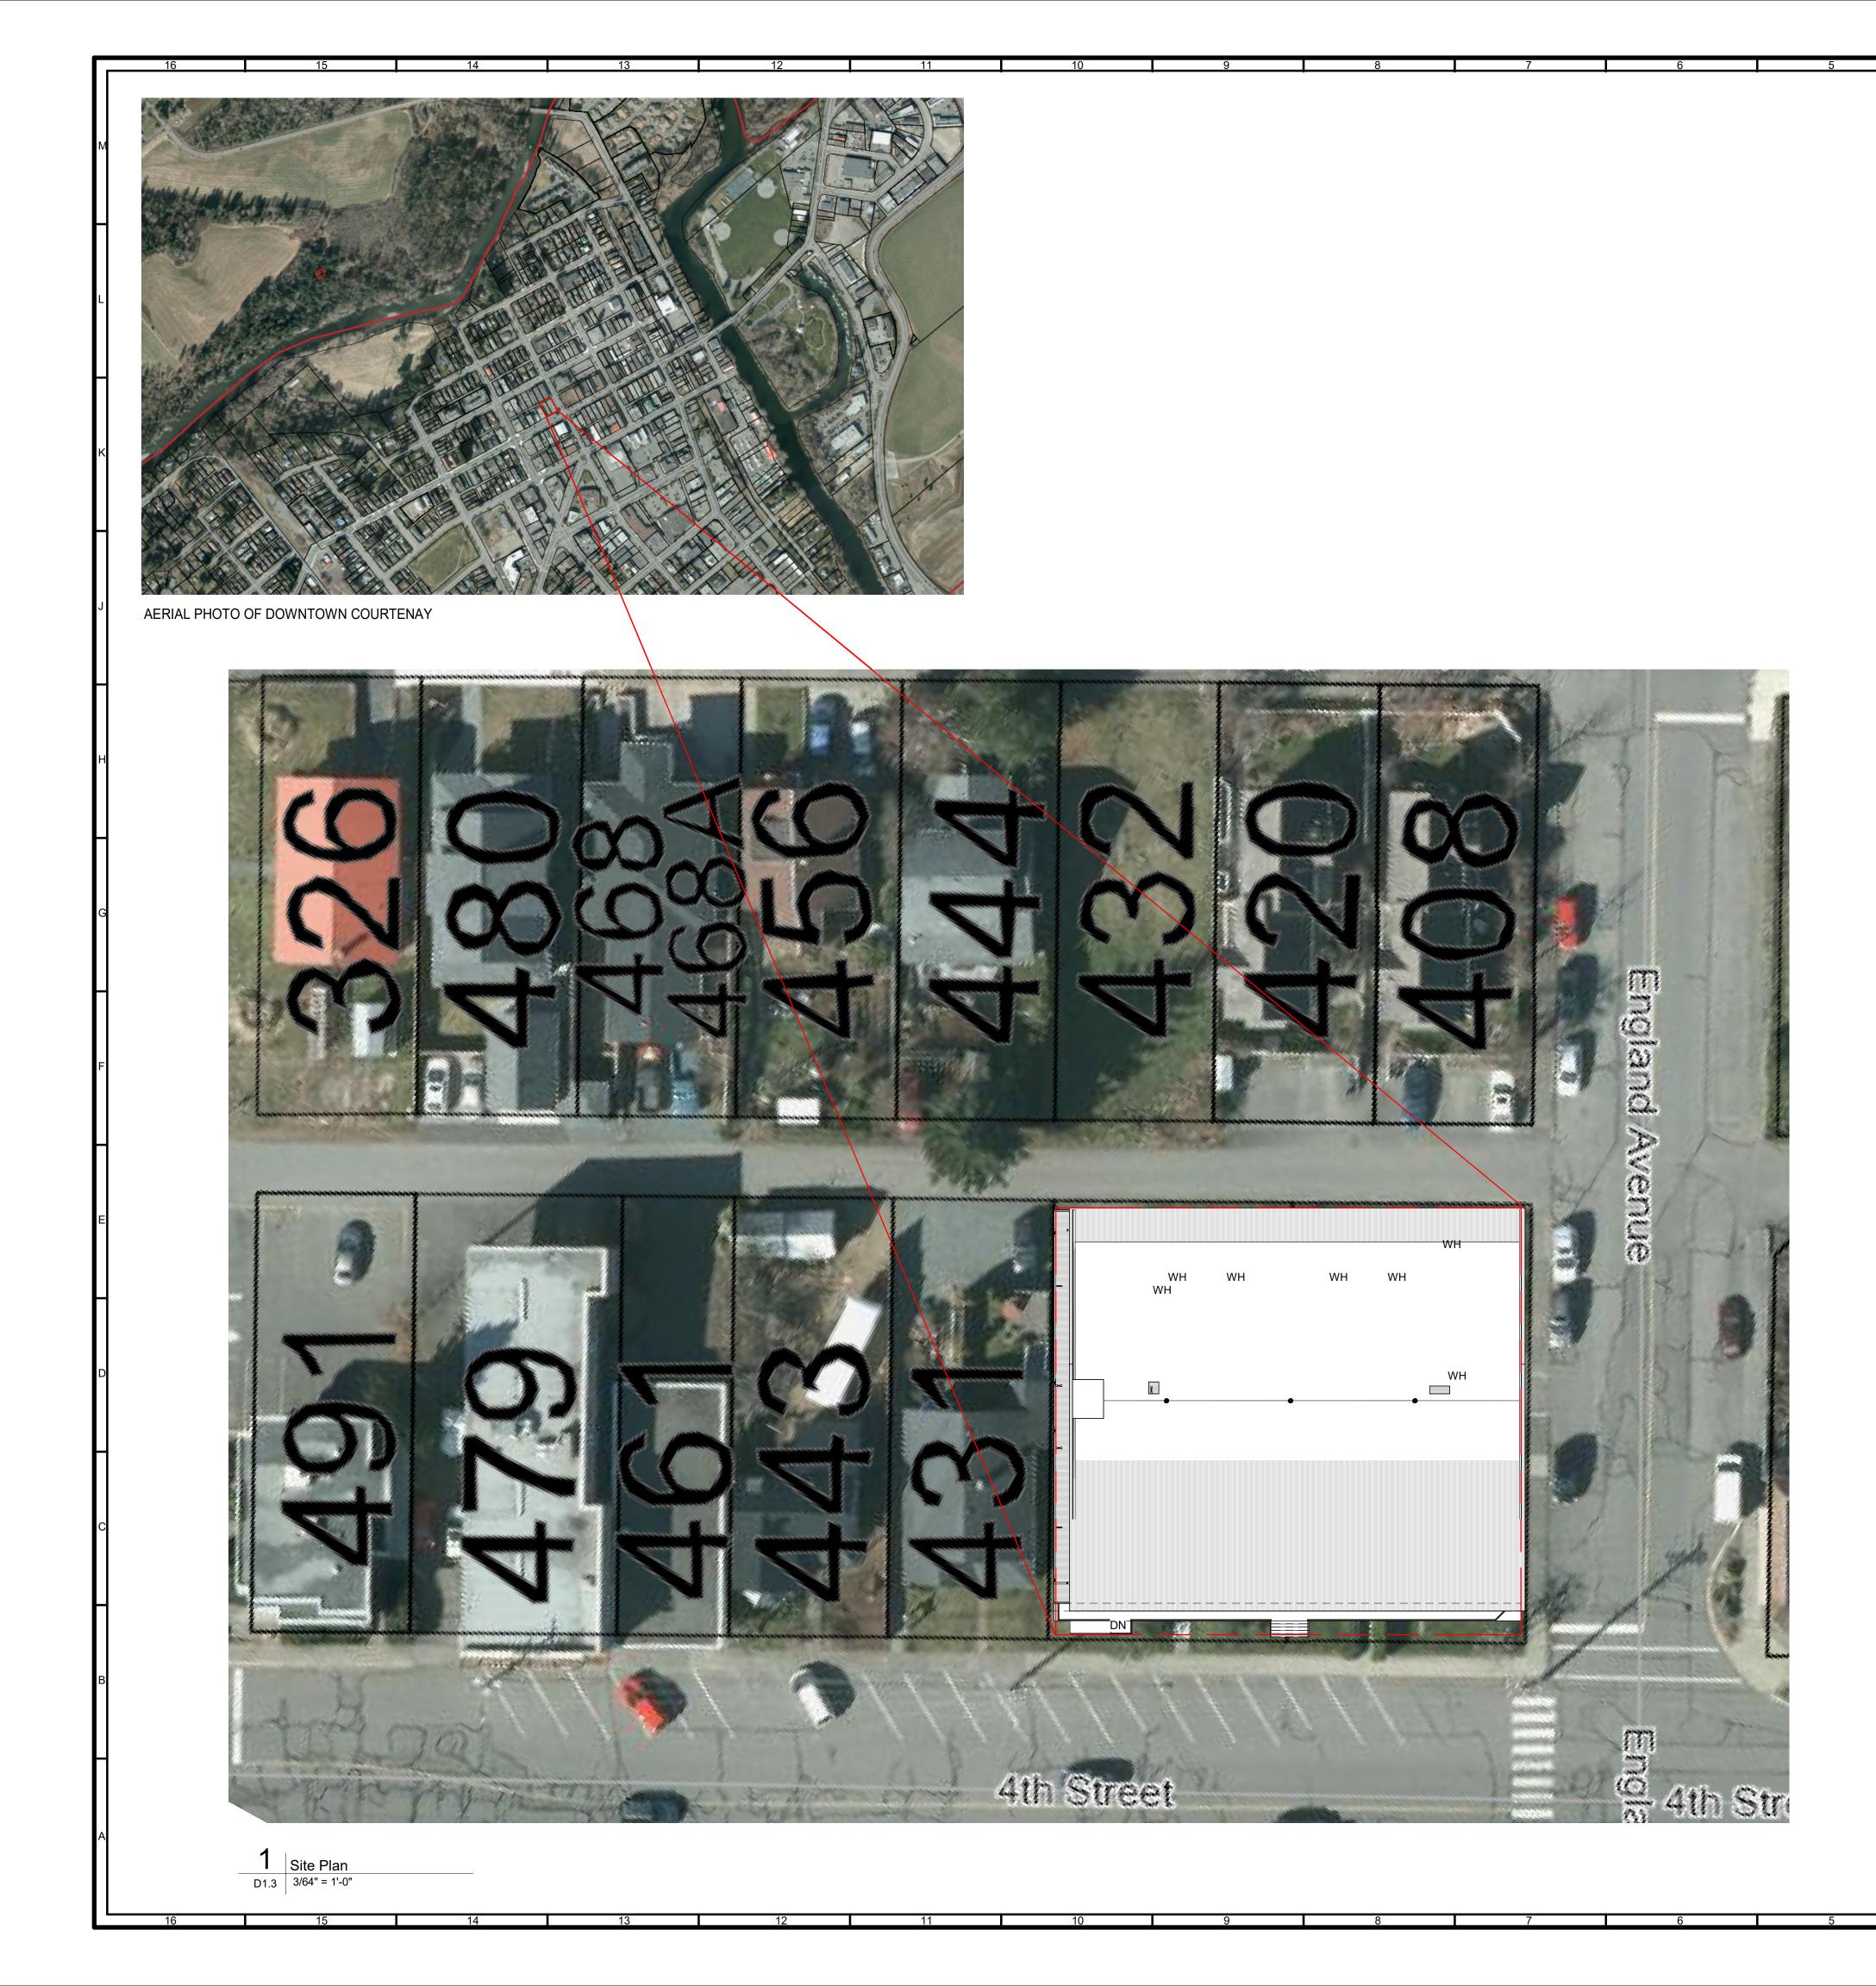

# Heritage Lane 419 & 407 4th Street Courtenay, BC

Z:\ACAD STORAGE\STOR2021\3021 Monterra - Heritage Lane\Revit\3021 -I-11-07 11:03:53 AM Building\_wd11\_issuedforDP.rvt

| _  | 16 15 14 13 12                                                                                                                                                                                                                                                                                                                                       | 11                                           | 10                                        |
|----|------------------------------------------------------------------------------------------------------------------------------------------------------------------------------------------------------------------------------------------------------------------------------------------------------------------------------------------------------|----------------------------------------------|-------------------------------------------|
|    | PROJECT DISCIPTION                                                                                                                                                                                                                                                                                                                                   |                                              |                                           |
| ╽┠ | NEW PROJECT HOUSES FOUR CONMMERICAL SPACES ON MAIN FLOOP WITH NUME MUCDO SUITES ON REAR OF                                                                                                                                                                                                                                                           |                                              |                                           |
| Μ  | NEW PROJECT HOUSES FOUR COMMERICAL SPACES ON MAIN FLOOR WITH NINE MICRO SUITES ON REAR OF<br>BUILDING. LEVELS TWO TO FOUR HOUSE TEN RESIDENTIAL UNITS RANGING FROM 788 SQ. FT. TO 1022 SQ. FT.<br>ABOVE GRADE PARKADE WITH ACCESS FROM REAR LANE OF BUILDING.                                                                                        | LEGAL ADDRESS:                               |                                           |
|    | ADOVE GRADE FARNADE WITT ACCESS FROM REAR EANE OF DUILDING.                                                                                                                                                                                                                                                                                          |                                              |                                           |
|    |                                                                                                                                                                                                                                                                                                                                                      | LOT:<br>SETION:                              | A, B<br>61                                |
|    |                                                                                                                                                                                                                                                                                                                                                      | LAND DISTRICT:<br>PLAN NO.:                  | 15<br>VIP45735                            |
|    |                                                                                                                                                                                                                                                                                                                                                      | ADDRESS:                                     | 407 4th STREET<br>COMOX, BC               |
|    |                                                                                                                                                                                                                                                                                                                                                      |                                              |                                           |
| ╘  |                                                                                                                                                                                                                                                                                                                                                      |                                              |                                           |
|    | PROJECT DIRECTORY                                                                                                                                                                                                                                                                                                                                    |                                              |                                           |
|    |                                                                                                                                                                                                                                                                                                                                                      |                                              |                                           |
|    | PLANNING DEPARTMENT:       BUILDING SAFETY       OWNER:         DEPARTMENT:       DEPARTMENT:       MONTERRA PROJECTS LTD.       RENWEST INVESTMENTS LTD.                                                                                                                                                                                            | ARCHITECT:<br>ALVIN REINHARD FRI             |                                           |
|    | 830 CLIFFE AVENUE       CITY OF COURTENAY         630 CLIFFE AVENUE       GARRY RENKEMA         630 CLIFFE AVENUE       515 DUNCAN AVENUE         640 DUNCAN AVENUE       PO BOX 3734                                                                                                                                                                | ALVIN FRITZ / CARLOS<br>10 - 90001 RANGE     | 5 ROMAN                                   |
| <  | E-MAIL: planning@courtenay.ca       COURTENAY, BC V9N 2J7       COURTENAY, BC V9N 2J7       COURTENAY, BC V9N 2J7         PHONE: 250-703-4839       E-MAIL: building@courtenay.ca       COURTENAY, BC V9N 2J7       COURTENAY, BC V9N 2M6       COURTENAY, BC V9N 7P1                                                                                | LETHBRIDGE COUNTY<br>E-MAIL: afrıtz@alvınfrı | , ALBERTA TIJ 5N9                         |
|    | PHONE: 250-338-2414 PHONE: 250-338-2414<br>CELL: 250-331-1870                                                                                                                                                                                                                                                                                        | -                                            | fritzarchitect.com                        |
|    |                                                                                                                                                                                                                                                                                                                                                      | FAX: 403327-337                              |                                           |
| Ī  |                                                                                                                                                                                                                                                                                                                                                      | Sheet Number                                 | Sheet                                     |
|    | GENERAL NOTES :                                                                                                                                                                                                                                                                                                                                      |                                              |                                           |
|    | I. CONTRACTOR IS RESPONSIBLE FOR OBTAINING ALL PERMITS ¢ INSPECTIONS REQUIRED FOR CERTIFICATE OF OCCUPANCY.                                                                                                                                                                                                                                          | DO.0<br>DO.1                                 | Cover Sheet<br>Project Information        |
|    | <ol> <li>ALL WORK SHALL CONFORM TO THE REQUIREMENTS OF THE <u>NBC 2024 BC</u>, LAWS, RULES,</li></ol>                                                                                                                                                                                                                                                | DO.2<br>DO.3                                 | Architectural Abbre<br>Construction Types |
|    | 3. THE CONTRACTOR IS RESPONSIBLE TO PROVIDE TEMPORARY SHORING AND BRACING FOR ALL STRUCTURAL ELEMENTS AS REQUIRED<br>UNTIL NEW STRUCTURAL MEMBERS ARE PERMANENTLY INSTALLED, WHETHER INDICATED ON THE DRAWINGS OR NOT. IF THE                                                                                                                        | D0.4                                         | Building Code Revie                       |
|    | CONTRACTOR IS UNSURE WHETHER OR NOT TO PROVIDE TEMPORARY SHORING AND BRACING, THE CONTRACTOR SHALL REQUEST<br>INFORMATION FROM THE ARCHITECT OR STRUCTURAL ENGINEER, IN WRITING, PRIOR TO COMMENCEMENT OF WORK.                                                                                                                                      | DI.I<br>DI.2                                 | Site Information<br>Survey Plan           |
|    | 4. CONTRACTOR SHALL FIELD VERIFY ALL EXISTING CONDITIONS AND CRITICAL DIMENSIONS PRIOR TO COMMENCEMENT OF WORK.<br>CONTRACTOR SHALL NOTIFY OWNER & ARCHITECT OF ANY DISCREPANCIES PRIOR TO PROCEEDING WITH WORK. THIS VERIFICATION                                                                                                                   | DI.3<br>DI.4                                 | Context Plan<br>Site Plan                 |
|    | SHALL INCLUDE BUT IS NOT LIMITED TO LOCATION OF NEW FRAMING MEMBERS, LINES OF SUPPORT, LOCATIONS OF ANCHOR BOLTS,<br>HOLD DOWNS, EXISTING SITE CONDITIONS, AND UTILITIES PRIOR TO ORDERING MATERIALS.                                                                                                                                                | D2.1                                         | Parkade Plan                              |
|    | <ol> <li>CONTRACTOR TO VERIFY FIT &amp; FINISH REQUIREMENTS FOR ALL PROJECT COMPONENTS, WITH OWNER, PRIOR TO ORDERING<br/>MATERIALS. REPORT CONFLICTING INFORMATION TO OWNER PRIOR TO PROCEEDING WITH WORK.</li> <li>CONTRACTOR SHALL DISPOSE OF ALL DEMOLITION &amp; CONSTRUCTION DEBRIS AS REQUIRED BY PROVINCIAL &amp; MUNICIPAL</li> </ol>       | D2.2<br>D2.3                                 | Maın Floor Plan<br>Second Floor Plan (    |
|    | REQUIREMENTS. NO CONSTRUCTION RELATED WASTE PRODUCT SHALL BE ALLOWED TO ENTER THE SANITARY SEWER OR THE STORM<br>SEWER. GROUTS AND CEMENTITIOUS MATERIALS MUST BE DISPOSED IN LANDFILL.                                                                                                                                                              | D2.4<br>D2.5                                 | Fourth Floor Plan<br>Roof Plan            |
|    | 7. THE GENERAL CONTRACTOR SHALL ENSURE THAT ALL MATERIALS, AS REQUIRED BY CODE, ARE TESTED BY INDEPENDENT<br>LABORATORIES AND THAT RESULTS ARE FURNISHED TO LOCAL BUILDING AUTHORITIES, OWNER, AND THE PROJECT CONSULTANTS IF                                                                                                                        | D2.6                                         | Suite Plans                               |
|    | REQUESTED.<br>8. CONTRACTOR SHALL STENCIL/LABEL ON ALL RATED WALLS IN CONCEALED AREAS THE FOLLOWING: "FIRE AND SMOKE BARRIER -                                                                                                                                                                                                                       | D2.7<br>D2.8                                 | Suite Plans<br>Suite Plans                |
|    | PROTECT ALL OPENINGS".<br>9. BY THE USE OF THE DRAWINGS FOR CONSTRUCTION OF THE PROJECT, THE OWNER REPRESENTS THAT THEY HAVE REVIEWED AND<br>APPROVED THE DRAWINGS, AND THAT THE CONSTRUCTION DOCUMENT PHASE OF THE PROJECT IS COMPLETE.                                                                                                             | D3.1<br>D4.1                                 | Elevations<br>Building Section            |
|    | APPROVED THE DRAWINGS, AND THAT THE CONSTRUCTION DOCUMENT PHASE OF THE PROJECT IS COMPLETE.<br>10. CONTRACTOR SHALL COORDINATE THEIR WORK WITH ALL OTHER CONTRACTORS FURNISHING THE LABOR, MATERIALS, AND ALL<br>WORK, SO THAT THE WORK AS A WHOLE SHALL BE EXECUTED AND COMPLETED WITHOUT CONFLICT OR DELAY. THE OWNER AND THE                      | D5.1                                         | Building View                             |
|    | CONSULTANTS SHALL NOT BE RESPONSIBLE FOR HOW THE WORK IS PERFORMED, SAFETY AND NEGLIGENT ACTS OR OMISSIONS BY<br>THE GENERAL CONTRACTOR OR THE SUBCONTRACTORS ON THE JOB.                                                                                                                                                                            |                                              |                                           |
|    | II. CONTRACTOR SHALL COORDINATE THE REQUIREMENTS OF ANY AND ALL DRAWINGS INCLUDING, BUT NOT LIMITED TO,<br>ARCHITECTURAL, STRUCTURAL, MECHANICAL, ELECTRICAL, AND CIVIL. ANY CONFLICTS SHALL BE BROUGHT TO THE ATTENTION OF                                                                                                                          |                                              |                                           |
|    | THE OWNER & ARCHITECT PRIOR TO ANY WORK.<br>I 2. IT SHALL BE THE RESPONSIBILITY OF THE CONTRACTOR TO ACQUAINT THEMSELVES WITH THE DIMENSIONS OF ALL EQUIPMENT<br>INCLUDED IN THIS PROJECT SO THAT PREPARATIONS CAN BE MADE TO PROVIDE ENTRY INTO THE FACILITY WITH SUFFICIENT                                                                        |                                              |                                           |
|    | INCLUDED IN THIS PROJECT SO THAT PREPARATIONS CAN BE MADE TO PROVIDE ENTRY INTO THE FACILITY WITH SUFFICIENT<br>CLEARANCE, AND TO ENSURE THAT ADEQUATE FLOOR SPACE IS AVAILABLE.<br>13. CONTRACTOR SHALL <b>NEVER</b> SCALE DRAWINGS. LOCATIONS FOR ALL PARTITIONS, WALLS, CEILINGS, ETC. WILL BE DETERMINED BY                                      |                                              |                                           |
|    | DIMENSIONS ON THE DRAWINGS. ANY SUCH DIMENSIONS MISSING FROM THE PLANS MUST BE BROUGHT TO THE ATTENTION OF THE<br>OWNER & ARCHITECT IMMEDIATELY.                                                                                                                                                                                                     |                                              |                                           |
|    | 14. THE CONTRACTOR SHALL ADHERE TO THE DRAWINGS AND SPECIFICATIONS. SHOULD ANY ERROR OR INCONSISTENCY APPEAR<br>REGARDING THE TRUE MEANING AND/OR INTENT OF THE DRAWINGS OR SPECIFICATIONS, THE CONTRACTOR SHALL IMMEDIATELY                                                                                                                         |                                              |                                           |
|    | REPORT SAME TO THE ARCHITECT WHO WILL MAKE ANY NECESSARY CLARIFICATION, INTERPRETATION, OR REVISION AS REQUIRED.<br>I 5. IF THE CONTRACTOR DISCOVERS AN ERROR OR INCONSISTENCY AND PROCEEDS WITH WORK WITHOUT NOTIFYING THE OWNER ≰<br>ARCHITECT OF ANY SUCH DISCREPANCIES, THE CONTRACTOR SHALL ASSUME ALL CHARGES AND MAKE ANY CHANGES TO HIS WORK |                                              |                                           |
|    | MADE NECESSARY BY THE CONTRACTORS FAILURE TO OBSERVE AND/OR REPORT THE CONDITION.<br>I.G. IF THE INTENT OF THE DRAWINGS & SPECIFICATIONS ARE UNCLEAR. THE CONTRACTOR SHALL ASK THE ARCHITECT FOR                                                                                                                                                     |                                              |                                           |
|    | CLARIFICATION, PRIOR TO PROCEEDING WITH WORK, IN THE FORM OF A WRITTEN R.F.I. (REQUEST FOR INFORMATION). THE<br>ARCHITECT SHALL THEN RESPOND IN WRITING TO ALL APPROPRIATE PARTIES.                                                                                                                                                                  |                                              |                                           |
|    | 17. CONTRACTOR SHALL PROVIDE ADEQUATE PROTECTION OF WORK, MATERIALS, FIXTURES, ETC. IN LEASED SPACE FROM LOSS,<br>DAMAGE, FIRE, THEFT, ETC.                                                                                                                                                                                                          |                                              |                                           |
|    | <ul> <li>18. WHEREVER THE TERM "OR EQUAL" IS USED, IT SHALL MEAN EQUAL PRODUCT AS APPROVED IN WRITING BY ARCHITECT.</li> <li>19. IF THE CONTRACTOR PROPOSES A MATERIAL OR EQUIPMENT SUBSTITUTION THE CONTRACTOR SHALL PROVIDE ALL APPROPRIATE</li> </ul>                                                                                             |                                              |                                           |
|    | DOCUMENTATION AND INFORMATION REQUIRED FOR THE ARCHITECT TO DETERMINE WHETHER OR NOT THE SUBSTITUTION IS EQUAL<br>TO THE SPECIFICATION. ANY CHANGES TO THE DESIGN, AFTER ISSUANCE OF A BUILDING PERMIT, SHALL BE SUBMITTED TO THE<br>PRESIDING BUILDING AGENCY FOR APPROVAL BY THE GENERAL CONTRACTOR.                                               |                                              |                                           |
|    | 20. CONTRACTOR SHALL PROVIDE AND INSTALL ALL NECESSARY IN-WALL FRAMING/BLOCKING REQUIRED TO CARRY SHELF, HANGING, AND VALANCE LOADS, RAILINGS, ETC. AS PER PLANS.                                                                                                                                                                                    |                                              |                                           |
|    | <ol> <li>PROVIDE SILICONE SEALANT AT ALL JOINTS AND INTERFACES OF ALL COUNTERTOPS, EQUIPMENT AND WALLS.</li> <li>PROJECT SHALL BE LEFT CLEANED, POLISHED, AND MOVE-IN READY AS PER EACH PRODUCT SPECIFICATION/RECOMMENDATIONS</li> </ol>                                                                                                             |                                              |                                           |
|    | AFTER COMPLETION OF WORK.<br>23. THE CONTRACTOR SHALL VERIFY LOCATIONS OF ALL FOOD SERVICE EQUIPMENT AND COORDINATE LOCATION OF FLOOR SINKS,<br>FLOOR DRAINS, SLOPES/SLAB DEPRESSIONS AND RAISED CURBS, ELECTRICAL AND PLUMBING STUB OUTS, AND ALL OTHER WORK                                                                                        |                                              |                                           |
|    | FLOOR DRAINS, SLOPES/SLAB DEPRESSIONS AND RAISED CURBS, ELECTRICAL AND PLUMBING STUB OUTS, AND ALL OTHER WORK<br>UNDER THIS SCOPE OF RESPONSIBILITY RELATED TO THIS EQUIPMENT. REFER TO OWNERS FOOD SERVICE EQUIPMENT SUPPLIER<br>FOR SPECIFIC REQUIREMENTS & REFERENCES. EQUIPMENT DRAWINGS ARE INCLUDED FOR REFERENCE ONLY. ACTUAL SHOP            |                                              |                                           |
|    | DRAWINGS FOR THE SPECIFIC PROJECT MAY VARY. IT IS THE CONTRACTORS RESPONSIBILITY TO COORDINATE ALL WORK WITH THE<br>REQUIREMENTS OF THE SUPPLIERS FOR THE MATERIALS REPRESENTED BY SHOP DRAWINGS.                                                                                                                                                    |                                              |                                           |
|    | 24. CONTRACTOR IS RESPONSIBLE FOR RECEIVING, UNLOADING, UNCRATING, INSTALLATION AND HOOK-UP OF ALL FOOD SERVICE<br>EQUIPMENT AND OTHER OWNER FURNISHED ITEMS UNLESS OTHERWISE NOTED.                                                                                                                                                                 |                                              |                                           |
|    | 25. CONTRACTOR SHALL REFER TO THESE DOCUMENTS, AS WELL AS SPECIFICATIONS, FOR IDENTIFICATION OF ALL OWNER SUPPLIED<br>ITEMS. CONTRACTOR SHALL VERIFY WITH OWNER, PRIOR TO ORDERING, WHICH ITEMS THE OWNER SHALL SUPPLY. ALL ITEMS NOT                                                                                                                |                                              |                                           |
|    | MARKED AS 'OWNER SUPPLIED' ARE TO BE SUPPLIED BY THE CONTRACTOR. UNLESS NOTED OTHERWISE ALL ITEMS ARE TO BE<br>INSTALLED BY GENERAL CONTRACTOR.<br>26. MINIMUM FLAME SPREAD CLASSIFICATION OF INTERIOR FINISHES SHALL CONFORM TO THE <b>NBC 2024 BC</b> AND LOCAL GOVERNING                                                                          |                                              |                                           |
|    | <ul> <li>26. MINIMUM FLAME SPREAD CLASSIFICATION OF INTERIOR FINISHES SHALL CONFORM TO THE <u>NBC 2024 BC</u> AND LOCAL GOVERNING</li> <li>BUILDING CODES/ORDINANCES.</li> <li>27. CONTRACTOR SHALL CONTACT THE LOCAL FIRE MARSHALL, AND PROVIDE AND INSTALL FIRE EXTINGUISHERS PER THE FIRE</li> </ul>                                              |                                              |                                           |
|    | MARSHAL'S DIRECTION, INCLUDING: TYPE, QUANTITY, AND LOCATIONS. AS A MINIMUM, CONTRACTOR SHALL PROVIDE FIRE<br>EXTINGUISHERS HAVING A RATING OF 2-A I O-BC FOR EVERY 3,000 S.F. OF FLOOR AREA AND TRAVEL DISTANCE TO AN                                                                                                                               |                                              |                                           |
|    | EXTINGUISHER SHALL NOT EXCEED 75 FEET AS PER MECHANICAL REQUIREMENTS.<br>28. FOR CONSTRUCTION DETAILS NOT SHOWN, USE THE MANUFACTURER'S STANDARD DETAILS OR APPROVED SHOP DRAWINGS/DATA                                                                                                                                                              |                                              |                                           |
|    | SHEETS IN ACCORDANCE WITH THE PROJECT SPECIFICATIONS.<br>29. CONTRACTOR SHALL CONTACT ALL UTILITY COMPANIES PRIOR TO THE COMMENCEMENT OF WORK TO VERIFY LOCATIONS OF ALL<br>UNDERCROUND UTILITIES - NOTIFY ARCHITECT IN MEDIATELY IF CONFLICTS EVIST BETWEEN EVISTING UTILITIES AND NEW                                                              |                                              |                                           |
|    | UNDERGROUND UTILITIES. NOTIFY ARCHITECT IMMEDIATELY IF CONFLICTS EXIST BETWEEN EXISTING UTILITIES AND NEW<br>CONSTRUCTION. PATCH, REPAIR, AND/OR REPLACE ALL ADVERSELY AFFECTED FINISHES AND/OR SURFACES AS REQ'D. UPON<br>COMPLETION OF CONSTRUCTION. ALL PARKING AREA PAVEMENT AND NEW CONCRETE PADS SHALL TRANSITION SMOOTHLY.                    |                                              |                                           |
|    | 30. DOCUMENTS MARKED "BID DOCUMENTS" SHALL NOT BE USED FOR CONSTRUCTION.<br>31. POST OCCUPANT LOAD SIGN LISTED IN SPECIFICATIONS PER AUTHORITIES HAVING JURISDICTION.                                                                                                                                                                                |                                              |                                           |
|    | <ul> <li>32. INSTALL ADDRESS NUMBERS PER SPECIFICATIONS OR LOCAL GOVERNING AGENCY DIRECTIONS.</li> <li>33. SUBMITTAL DOCUMENTS FOR DEFERRED SUBMITTAL ITEMS SHALL BE SUBMITTED TO THE ARCHITECT WHO SHALL REVIEW THEM AND</li> </ul>                                                                                                                 |                                              |                                           |
|    | PROVIDE A NOTATION INDICATING THAT THEY ARE DEFERRED.<br>34. SUBMITTAL DOCUMENTS HAVE BEEN REVIEWED AND FOUND TO BE IN GENERAL CONFORMANCE W/THE DESIGN OF THE BUILDING.                                                                                                                                                                             |                                              |                                           |
|    | THESE SUBMITTAL ITEMS MUST THEN BE SUBMITTED TO THE BUILDING OFFICIAL. THE DEFERRED SUBMITTAL ITEMS SHALL NOT BE<br>INSTALLED UNTIL THEIR DESIGN AND SUBMITTAL DOCUMENTS HAVE BEEN APPROVED BY THE BUILDING OFFICIAL. DEFERRED<br>SUBMITTALS ARE AS FOLLOWS                                                                                          |                                              |                                           |
|    | SUBMITTALS ARE AS FOLLOWS:<br>A. TRUSS DRAWINGS AND CALCULATIONS<br>B. EXHAUST HOOD AUTOMATIC FIRE EXTINGUISHING SYSTEM (AS REQUIRED)                                                                                                                                                                                                                |                                              |                                           |
|    | <ul> <li>B. EXHAUST HOOD AUTOMATIC FIRE EXTINGUISHING SYSTEM (AS REQUIRED)</li> <li>C. ALARM MONITORING SYSTEM (AS REQUIRED)</li> <li>35. SUBMIT SAMPLES IN TRIPLICATE FOR ALL FINISHES. LABEL SAMPLES WITH ORIGIN &amp; INTENDED USE. A WRITTEN ENDORSEMENT WILL</li> </ul>                                                                         |                                              |                                           |
|    | BE SUBMITTED BACK TO THE GENERAL CONTRACTOR WITH ACCEPTANCE OF THE SAMPLE. COORDINATE WITH ARCHITECTURAL SPECIFICATIONS SECTION 01 33 00 "SUBMITTAL PROCEDURES" POINT #1.5.                                                                                                                                                                          |                                              |                                           |
|    | 36. ALL WALLS THAT HAVE AN STC RATING OF 50 OR MORE REQUIRE ACOUSTICAL CAULKING AROUND ELECTRICAL BOXES AND OTHER OPENINGS, AS WELL AS AT THE JUNCTION OF INTERSECTING WOOD FRAMING AND STEEL STUD WALL AND FLOORS.                                                                                                                                  |                                              |                                           |
|    |                                                                                                                                                                                                                                                                                                                                                      |                                              |                                           |
|    |                                                                                                                                                                                                                                                                                                                                                      |                                              |                                           |
|    |                                                                                                                                                                                                                                                                                                                                                      |                                              |                                           |
|    | 16 15 14 13 12                                                                                                                                                                                                                                                                                                                                       | 11                                           | 10                                        |