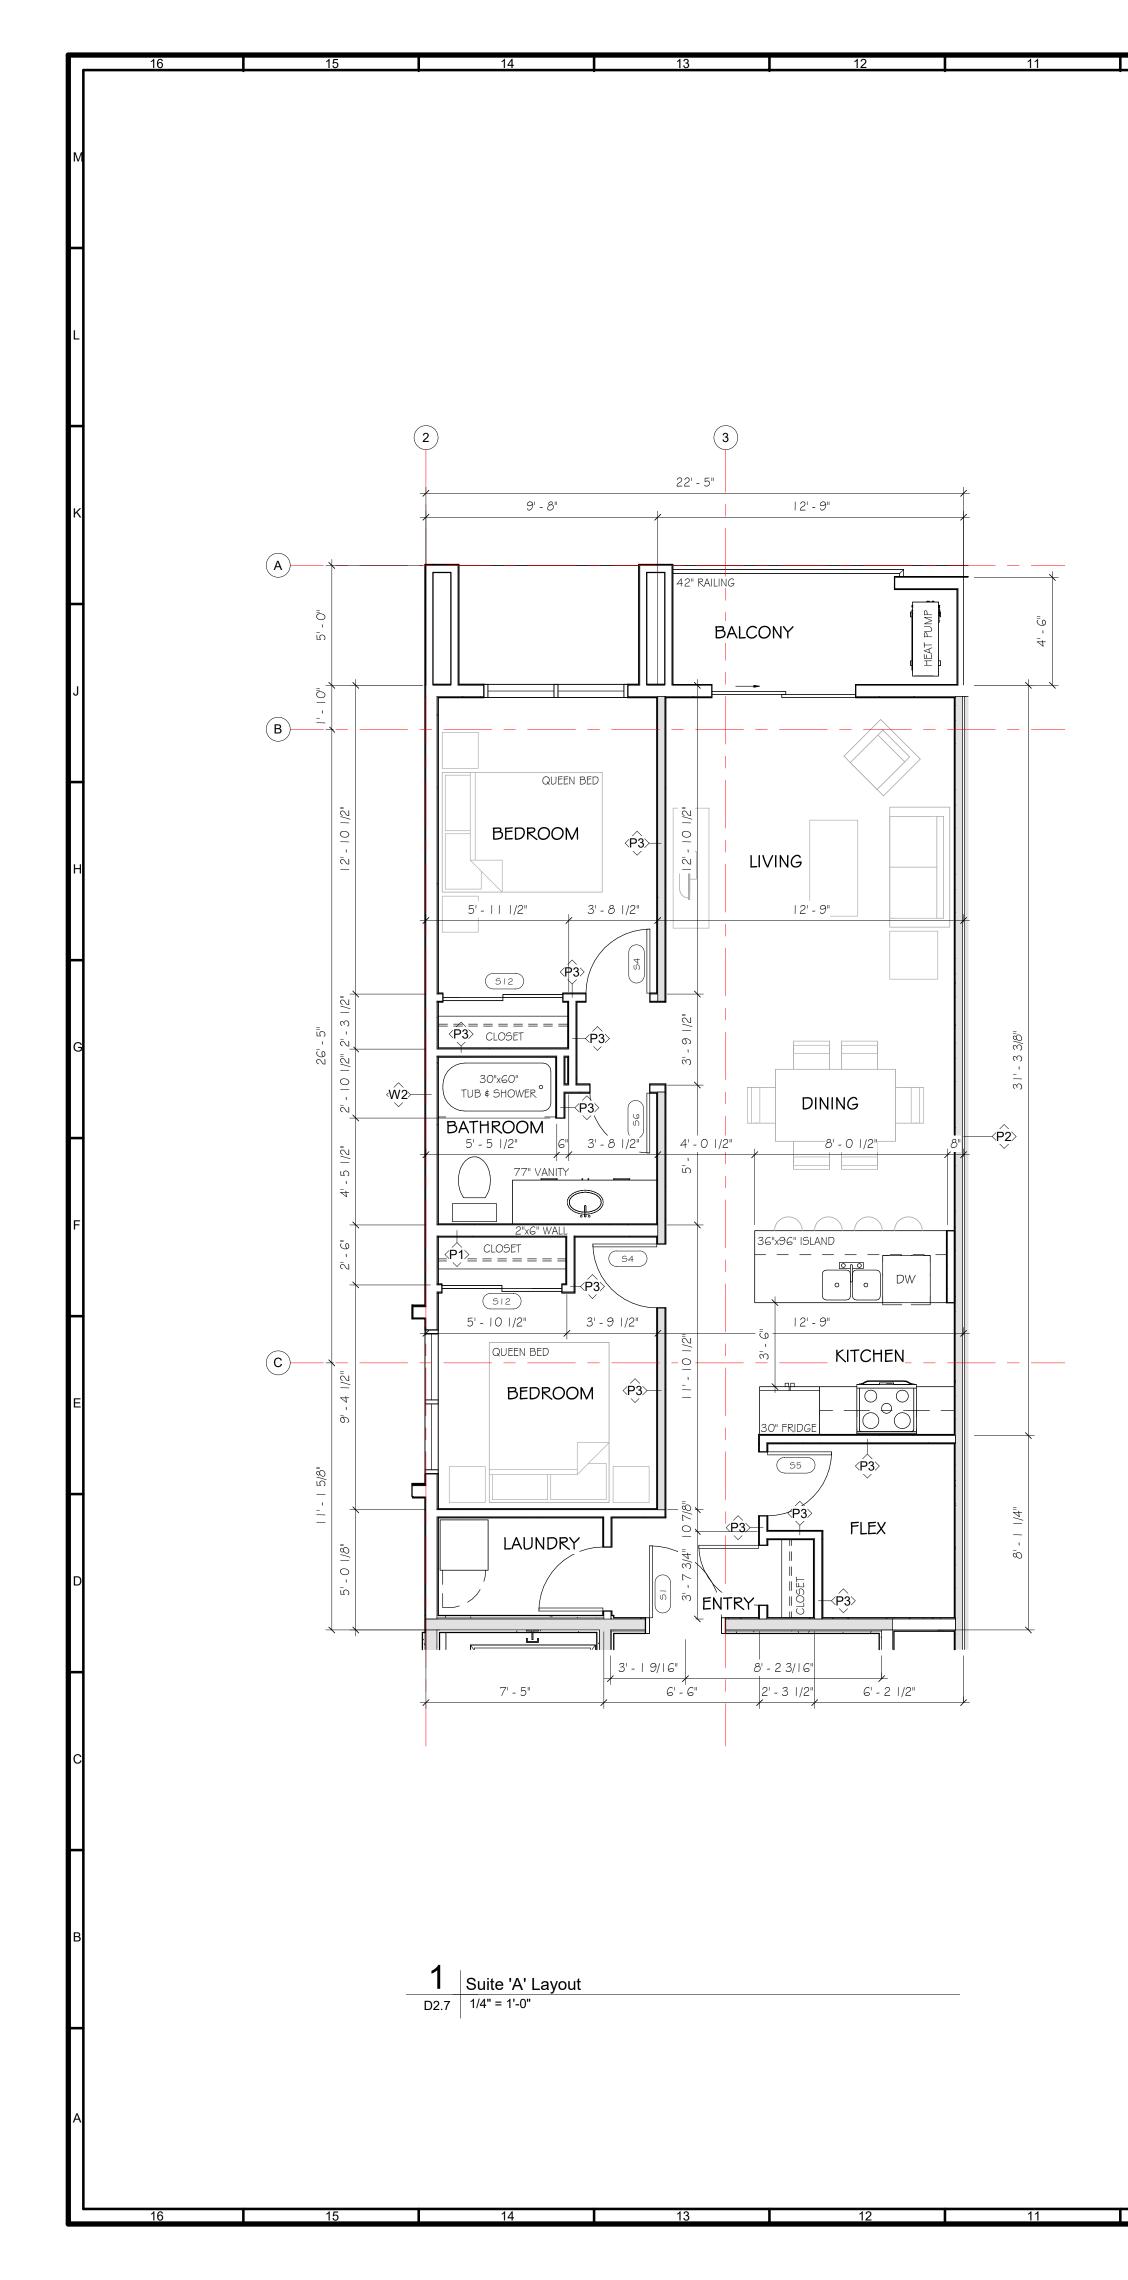

# Heritage Lane 419 & 407 4th Street Courtenay, BC

Z:\ACAD STORAGE\STOR2021\3021 Monterra - Heritage Lane\Revit\3021 -I-11-07 11:03:53 AM Building\_wd11\_issuedforDP.rvt

| _  | 16 15 14 13 12                                                                                                                                                                                                                                                                                                                                       | 11                                           | 10                                        |
|----|------------------------------------------------------------------------------------------------------------------------------------------------------------------------------------------------------------------------------------------------------------------------------------------------------------------------------------------------------|----------------------------------------------|-------------------------------------------|
|    | PROJECT DISCIPTION                                                                                                                                                                                                                                                                                                                                   |                                              |                                           |
| ╽┠ | NEW PROJECT HOUSES FOUR CONMMERICAL SPACES ON MAIN FLOOP WITH NUME MUCDO SUITES ON REAR OF                                                                                                                                                                                                                                                           |                                              |                                           |
| Μ  | NEW PROJECT HOUSES FOUR COMMERICAL SPACES ON MAIN FLOOR WITH NINE MICRO SUITES ON REAR OF<br>BUILDING. LEVELS TWO TO FOUR HOUSE TEN RESIDENTIAL UNITS RANGING FROM 788 SQ. FT. TO 1022 SQ. FT.<br>ABOVE GRADE PARKADE WITH ACCESS FROM REAR LANE OF BUILDING.                                                                                        | LEGAL ADDRESS:                               |                                           |
|    | ADOVE GRADE FARNADE WITT ACCESS FROM REAR EANE OF DUILDING.                                                                                                                                                                                                                                                                                          |                                              |                                           |
|    |                                                                                                                                                                                                                                                                                                                                                      | LOT:<br>SETION:                              | A, B<br>61                                |
|    |                                                                                                                                                                                                                                                                                                                                                      | LAND DISTRICT:<br>PLAN NO.:                  | 15<br>VIP45735                            |
|    |                                                                                                                                                                                                                                                                                                                                                      | ADDRESS:                                     | 407 4th STREET<br>COMOX, BC               |
|    |                                                                                                                                                                                                                                                                                                                                                      |                                              |                                           |
| ╘  |                                                                                                                                                                                                                                                                                                                                                      |                                              |                                           |
|    | PROJECT DIRECTORY                                                                                                                                                                                                                                                                                                                                    |                                              |                                           |
|    |                                                                                                                                                                                                                                                                                                                                                      |                                              |                                           |
|    | PLANNING DEPARTMENT:       BUILDING SAFETY       OWNER:         DEPARTMENT:       DEPARTMENT:       MONTERRA PROJECTS LTD.       RENWEST INVESTMENTS LTD.                                                                                                                                                                                            | ARCHITECT:<br>ALVIN REINHARD FRI             |                                           |
|    | 830 CLIFFE AVENUE       CITY OF COURTENAY         630 CLIFFE AVENUE       GARRY RENKEMA         630 CLIFFE AVENUE       515 DUNCAN AVENUE         640 DUNCAN AVENUE       PO BOX 3734                                                                                                                                                                | ALVIN FRITZ / CARLOS<br>10 - 90001 RANGE     | 5 ROMAN                                   |
| <  | E-MAIL: planning@courtenay.ca       COURTENAY, BC V9N 2J7       COURTENAY, BC V9N 2J7       COURTENAY, BC V9N 2J7         PHONE: 250-703-4839       E-MAIL: building@courtenay.ca       COURTENAY, BC V9N 2J7       COURTENAY, BC V9N 2M6       COURTENAY, BC V9N 7P1                                                                                | LETHBRIDGE COUNTY<br>E-MAIL: afrıtz@alvınfrı | , ALBERTA TIJ 5N9                         |
|    | PHONE: 250-338-2414 PHONE: 250-338-2414<br>CELL: 250-331-1870                                                                                                                                                                                                                                                                                        | -                                            | fritzarchitect.com                        |
|    |                                                                                                                                                                                                                                                                                                                                                      | FAX: 403327-337                              |                                           |
| Ī  |                                                                                                                                                                                                                                                                                                                                                      | Sheet Number                                 | Sheet                                     |
|    | GENERAL NOTES :                                                                                                                                                                                                                                                                                                                                      |                                              |                                           |
|    | I. CONTRACTOR IS RESPONSIBLE FOR OBTAINING ALL PERMITS ¢ INSPECTIONS REQUIRED FOR CERTIFICATE OF OCCUPANCY.                                                                                                                                                                                                                                          | DO.0<br>DO.1                                 | Cover Sheet<br>Project Information        |
|    | <ol> <li>ALL WORK SHALL CONFORM TO THE REQUIREMENTS OF THE <u>NBC 2024 BC</u>, LAWS, RULES,</li></ol>                                                                                                                                                                                                                                                | DO.2<br>DO.3                                 | Architectural Abbre<br>Construction Types |
|    | 3. THE CONTRACTOR IS RESPONSIBLE TO PROVIDE TEMPORARY SHORING AND BRACING FOR ALL STRUCTURAL ELEMENTS AS REQUIRED<br>UNTIL NEW STRUCTURAL MEMBERS ARE PERMANENTLY INSTALLED, WHETHER INDICATED ON THE DRAWINGS OR NOT. IF THE                                                                                                                        | D0.4                                         | Building Code Revie                       |
|    | CONTRACTOR IS UNSURE WHETHER OR NOT TO PROVIDE TEMPORARY SHORING AND BRACING, THE CONTRACTOR SHALL REQUEST<br>INFORMATION FROM THE ARCHITECT OR STRUCTURAL ENGINEER, IN WRITING, PRIOR TO COMMENCEMENT OF WORK.                                                                                                                                      | DI.I<br>DI.2                                 | Site Information<br>Survey Plan           |
|    | 4. CONTRACTOR SHALL FIELD VERIFY ALL EXISTING CONDITIONS AND CRITICAL DIMENSIONS PRIOR TO COMMENCEMENT OF WORK.<br>CONTRACTOR SHALL NOTIFY OWNER & ARCHITECT OF ANY DISCREPANCIES PRIOR TO PROCEEDING WITH WORK. THIS VERIFICATION                                                                                                                   | DI.3<br>DI.4                                 | Context Plan<br>Site Plan                 |
|    | SHALL INCLUDE BUT IS NOT LIMITED TO LOCATION OF NEW FRAMING MEMBERS, LINES OF SUPPORT, LOCATIONS OF ANCHOR BOLTS,<br>HOLD DOWNS, EXISTING SITE CONDITIONS, AND UTILITIES PRIOR TO ORDERING MATERIALS.                                                                                                                                                | D2.1                                         | Parkade Plan                              |
|    | <ol> <li>CONTRACTOR TO VERIFY FIT &amp; FINISH REQUIREMENTS FOR ALL PROJECT COMPONENTS, WITH OWNER, PRIOR TO ORDERING<br/>MATERIALS. REPORT CONFLICTING INFORMATION TO OWNER PRIOR TO PROCEEDING WITH WORK.</li> <li>CONTRACTOR SHALL DISPOSE OF ALL DEMOLITION &amp; CONSTRUCTION DEBRIS AS REQUIRED BY PROVINCIAL &amp; MUNICIPAL</li> </ol>       | D2.2<br>D2.3                                 | Maın Floor Plan<br>Second Floor Plan (    |
|    | REQUIREMENTS. NO CONSTRUCTION RELATED WASTE PRODUCT SHALL BE ALLOWED TO ENTER THE SANITARY SEWER OR THE STORM<br>SEWER. GROUTS AND CEMENTITIOUS MATERIALS MUST BE DISPOSED IN LANDFILL.                                                                                                                                                              | D2.4<br>D2.5                                 | Fourth Floor Plan<br>Roof Plan            |
|    | 7. THE GENERAL CONTRACTOR SHALL ENSURE THAT ALL MATERIALS, AS REQUIRED BY CODE, ARE TESTED BY INDEPENDENT<br>LABORATORIES AND THAT RESULTS ARE FURNISHED TO LOCAL BUILDING AUTHORITIES, OWNER, AND THE PROJECT CONSULTANTS IF                                                                                                                        | D2.6                                         | Suite Plans                               |
|    | REQUESTED.<br>8. CONTRACTOR SHALL STENCIL/LABEL ON ALL RATED WALLS IN CONCEALED AREAS THE FOLLOWING: "FIRE AND SMOKE BARRIER -                                                                                                                                                                                                                       | D2.7<br>D2.8                                 | Suite Plans<br>Suite Plans                |
|    | PROTECT ALL OPENINGS".<br>9. BY THE USE OF THE DRAWINGS FOR CONSTRUCTION OF THE PROJECT, THE OWNER REPRESENTS THAT THEY HAVE REVIEWED AND<br>APPROVED THE DRAWINGS, AND THAT THE CONSTRUCTION DOCUMENT PHASE OF THE PROJECT IS COMPLETE.                                                                                                             | D3.1<br>D4.1                                 | Elevations<br>Building Section            |
|    | APPROVED THE DRAWINGS, AND THAT THE CONSTRUCTION DOCUMENT PHASE OF THE PROJECT IS COMPLETE.<br>10. CONTRACTOR SHALL COORDINATE THEIR WORK WITH ALL OTHER CONTRACTORS FURNISHING THE LABOR, MATERIALS, AND ALL<br>WORK, SO THAT THE WORK AS A WHOLE SHALL BE EXECUTED AND COMPLETED WITHOUT CONFLICT OR DELAY. THE OWNER AND THE                      | D5.1                                         | Building View                             |
|    | CONSULTANTS SHALL NOT BE RESPONSIBLE FOR HOW THE WORK IS PERFORMED, SAFETY AND NEGLIGENT ACTS OR OMISSIONS BY<br>THE GENERAL CONTRACTOR OR THE SUBCONTRACTORS ON THE JOB.                                                                                                                                                                            |                                              |                                           |
|    | II. CONTRACTOR SHALL COORDINATE THE REQUIREMENTS OF ANY AND ALL DRAWINGS INCLUDING, BUT NOT LIMITED TO,<br>ARCHITECTURAL, STRUCTURAL, MECHANICAL, ELECTRICAL, AND CIVIL. ANY CONFLICTS SHALL BE BROUGHT TO THE ATTENTION OF                                                                                                                          |                                              |                                           |
|    | THE OWNER & ARCHITECT PRIOR TO ANY WORK.<br>I 2. IT SHALL BE THE RESPONSIBILITY OF THE CONTRACTOR TO ACQUAINT THEMSELVES WITH THE DIMENSIONS OF ALL EQUIPMENT<br>INCLUDED IN THIS PROJECT SO THAT PREPARATIONS CAN BE MADE TO PROVIDE ENTRY INTO THE FACILITY WITH SUFFICIENT                                                                        |                                              |                                           |
|    | INCLUDED IN THIS PROJECT SO THAT PREPARATIONS CAN BE MADE TO PROVIDE ENTRY INTO THE FACILITY WITH SUFFICIENT<br>CLEARANCE, AND TO ENSURE THAT ADEQUATE FLOOR SPACE IS AVAILABLE.<br>13. CONTRACTOR SHALL <b>NEVER</b> SCALE DRAWINGS. LOCATIONS FOR ALL PARTITIONS, WALLS, CEILINGS, ETC. WILL BE DETERMINED BY                                      |                                              |                                           |
|    | DIMENSIONS ON THE DRAWINGS. ANY SUCH DIMENSIONS MISSING FROM THE PLANS MUST BE BROUGHT TO THE ATTENTION OF THE<br>OWNER & ARCHITECT IMMEDIATELY.                                                                                                                                                                                                     |                                              |                                           |
|    | 14. THE CONTRACTOR SHALL ADHERE TO THE DRAWINGS AND SPECIFICATIONS. SHOULD ANY ERROR OR INCONSISTENCY APPEAR<br>REGARDING THE TRUE MEANING AND/OR INTENT OF THE DRAWINGS OR SPECIFICATIONS, THE CONTRACTOR SHALL IMMEDIATELY                                                                                                                         |                                              |                                           |
|    | REPORT SAME TO THE ARCHITECT WHO WILL MAKE ANY NECESSARY CLARIFICATION, INTERPRETATION, OR REVISION AS REQUIRED.<br>I 5. IF THE CONTRACTOR DISCOVERS AN ERROR OR INCONSISTENCY AND PROCEEDS WITH WORK WITHOUT NOTIFYING THE OWNER ≰<br>ARCHITECT OF ANY SUCH DISCREPANCIES, THE CONTRACTOR SHALL ASSUME ALL CHARGES AND MAKE ANY CHANGES TO HIS WORK |                                              |                                           |
|    | MADE NECESSARY BY THE CONTRACTORS FAILURE TO OBSERVE AND/OR REPORT THE CONDITION.<br>I.G. IF THE INTENT OF THE DRAWINGS & SPECIFICATIONS ARE UNCLEAR. THE CONTRACTOR SHALL ASK THE ARCHITECT FOR                                                                                                                                                     |                                              |                                           |
|    | CLARIFICATION, PRIOR TO PROCEEDING WITH WORK, IN THE FORM OF A WRITTEN R.F.I. (REQUEST FOR INFORMATION). THE<br>ARCHITECT SHALL THEN RESPOND IN WRITING TO ALL APPROPRIATE PARTIES.                                                                                                                                                                  |                                              |                                           |
|    | 17. CONTRACTOR SHALL PROVIDE ADEQUATE PROTECTION OF WORK, MATERIALS, FIXTURES, ETC. IN LEASED SPACE FROM LOSS,<br>DAMAGE, FIRE, THEFT, ETC.                                                                                                                                                                                                          |                                              |                                           |
|    | <ul> <li>18. WHEREVER THE TERM "OR EQUAL" IS USED, IT SHALL MEAN EQUAL PRODUCT AS APPROVED IN WRITING BY ARCHITECT.</li> <li>19. IF THE CONTRACTOR PROPOSES A MATERIAL OR EQUIPMENT SUBSTITUTION THE CONTRACTOR SHALL PROVIDE ALL APPROPRIATE</li> </ul>                                                                                             |                                              |                                           |
|    | DOCUMENTATION AND INFORMATION REQUIRED FOR THE ARCHITECT TO DETERMINE WHETHER OR NOT THE SUBSTITUTION IS EQUAL<br>TO THE SPECIFICATION. ANY CHANGES TO THE DESIGN, AFTER ISSUANCE OF A BUILDING PERMIT, SHALL BE SUBMITTED TO THE<br>PRESIDING BUILDING AGENCY FOR APPROVAL BY THE GENERAL CONTRACTOR.                                               |                                              |                                           |
|    | 20. CONTRACTOR SHALL PROVIDE AND INSTALL ALL NECESSARY IN-WALL FRAMING/BLOCKING REQUIRED TO CARRY SHELF, HANGING, AND VALANCE LOADS, RAILINGS, ETC. AS PER PLANS.                                                                                                                                                                                    |                                              |                                           |
|    | <ol> <li>PROVIDE SILICONE SEALANT AT ALL JOINTS AND INTERFACES OF ALL COUNTERTOPS, EQUIPMENT AND WALLS.</li> <li>PROJECT SHALL BE LEFT CLEANED, POLISHED, AND MOVE-IN READY AS PER EACH PRODUCT SPECIFICATION/RECOMMENDATIONS</li> </ol>                                                                                                             |                                              |                                           |
|    | AFTER COMPLETION OF WORK.<br>23. THE CONTRACTOR SHALL VERIFY LOCATIONS OF ALL FOOD SERVICE EQUIPMENT AND COORDINATE LOCATION OF FLOOR SINKS,<br>FLOOR DRAINS, SLOPES/SLAB DEPRESSIONS AND RAISED CURBS, ELECTRICAL AND PLUMBING STUB OUTS, AND ALL OTHER WORK                                                                                        |                                              |                                           |
|    | FLOOR DRAINS, SLOPES/SLAB DEPRESSIONS AND RAISED CURBS, ELECTRICAL AND PLUMBING STUB OUTS, AND ALL OTHER WORK<br>UNDER THIS SCOPE OF RESPONSIBILITY RELATED TO THIS EQUIPMENT. REFER TO OWNERS FOOD SERVICE EQUIPMENT SUPPLIER<br>FOR SPECIFIC REQUIREMENTS & REFERENCES. EQUIPMENT DRAWINGS ARE INCLUDED FOR REFERENCE ONLY. ACTUAL SHOP            |                                              |                                           |
|    | DRAWINGS FOR THE SPECIFIC PROJECT MAY VARY. IT IS THE CONTRACTORS RESPONSIBILITY TO COORDINATE ALL WORK WITH THE<br>REQUIREMENTS OF THE SUPPLIERS FOR THE MATERIALS REPRESENTED BY SHOP DRAWINGS.                                                                                                                                                    |                                              |                                           |
|    | 24. CONTRACTOR IS RESPONSIBLE FOR RECEIVING, UNLOADING, UNCRATING, INSTALLATION AND HOOK-UP OF ALL FOOD SERVICE<br>EQUIPMENT AND OTHER OWNER FURNISHED ITEMS UNLESS OTHERWISE NOTED.                                                                                                                                                                 |                                              |                                           |
|    | 25. CONTRACTOR SHALL REFER TO THESE DOCUMENTS, AS WELL AS SPECIFICATIONS, FOR IDENTIFICATION OF ALL OWNER SUPPLIED<br>ITEMS. CONTRACTOR SHALL VERIFY WITH OWNER, PRIOR TO ORDERING, WHICH ITEMS THE OWNER SHALL SUPPLY. ALL ITEMS NOT                                                                                                                |                                              |                                           |
|    | MARKED AS 'OWNER SUPPLIED' ARE TO BE SUPPLIED BY THE CONTRACTOR. UNLESS NOTED OTHERWISE ALL ITEMS ARE TO BE<br>INSTALLED BY GENERAL CONTRACTOR.<br>26. MINIMUM FLAME SPREAD CLASSIFICATION OF INTERIOR FINISHES SHALL CONFORM TO THE <b>NBC 2024 BC</b> AND LOCAL GOVERNING                                                                          |                                              |                                           |
|    | <ul> <li>26. MINIMUM FLAME SPREAD CLASSIFICATION OF INTERIOR FINISHES SHALL CONFORM TO THE <u>NBC 2024 BC</u> AND LOCAL GOVERNING</li> <li>BUILDING CODES/ORDINANCES.</li> <li>27. CONTRACTOR SHALL CONTACT THE LOCAL FIRE MARSHALL, AND PROVIDE AND INSTALL FIRE EXTINGUISHERS PER THE FIRE</li> </ul>                                              |                                              |                                           |
|    | MARSHAL'S DIRECTION, INCLUDING: TYPE, QUANTITY, AND LOCATIONS. AS A MINIMUM, CONTRACTOR SHALL PROVIDE FIRE<br>EXTINGUISHERS HAVING A RATING OF 2-A I O-BC FOR EVERY 3,000 S.F. OF FLOOR AREA AND TRAVEL DISTANCE TO AN                                                                                                                               |                                              |                                           |
|    | EXTINGUISHER SHALL NOT EXCEED 75 FEET AS PER MECHANICAL REQUIREMENTS.<br>28. FOR CONSTRUCTION DETAILS NOT SHOWN, USE THE MANUFACTURER'S STANDARD DETAILS OR APPROVED SHOP DRAWINGS/DATA                                                                                                                                                              |                                              |                                           |
|    | SHEETS IN ACCORDANCE WITH THE PROJECT SPECIFICATIONS.<br>29. CONTRACTOR SHALL CONTACT ALL UTILITY COMPANIES PRIOR TO THE COMMENCEMENT OF WORK TO VERIFY LOCATIONS OF ALL<br>UNDERCROUND UTILITIES - NOTIFY ARCHITECT IN MEDIATELY IF CONFLICTS EVIST BETWEEN EVISTING UTILITIES AND NEW                                                              |                                              |                                           |
|    | UNDERGROUND UTILITIES. NOTIFY ARCHITECT IMMEDIATELY IF CONFLICTS EXIST BETWEEN EXISTING UTILITIES AND NEW<br>CONSTRUCTION. PATCH, REPAIR, AND/OR REPLACE ALL ADVERSELY AFFECTED FINISHES AND/OR SURFACES AS REQ'D. UPON<br>COMPLETION OF CONSTRUCTION. ALL PARKING AREA PAVEMENT AND NEW CONCRETE PADS SHALL TRANSITION SMOOTHLY.                    |                                              |                                           |
|    | 30. DOCUMENTS MARKED "BID DOCUMENTS" SHALL NOT BE USED FOR CONSTRUCTION.<br>31. POST OCCUPANT LOAD SIGN LISTED IN SPECIFICATIONS PER AUTHORITIES HAVING JURISDICTION.                                                                                                                                                                                |                                              |                                           |
|    | <ul> <li>32. INSTALL ADDRESS NUMBERS PER SPECIFICATIONS OR LOCAL GOVERNING AGENCY DIRECTIONS.</li> <li>33. SUBMITTAL DOCUMENTS FOR DEFERRED SUBMITTAL ITEMS SHALL BE SUBMITTED TO THE ARCHITECT WHO SHALL REVIEW THEM AND</li> </ul>                                                                                                                 |                                              |                                           |
|    | PROVIDE A NOTATION INDICATING THAT THEY ARE DEFERRED.<br>34. SUBMITTAL DOCUMENTS HAVE BEEN REVIEWED AND FOUND TO BE IN GENERAL CONFORMANCE W/THE DESIGN OF THE BUILDING.                                                                                                                                                                             |                                              |                                           |
|    | THESE SUBMITTAL ITEMS MUST THEN BE SUBMITTED TO THE BUILDING OFFICIAL. THE DEFERRED SUBMITTAL ITEMS SHALL NOT BE<br>INSTALLED UNTIL THEIR DESIGN AND SUBMITTAL DOCUMENTS HAVE BEEN APPROVED BY THE BUILDING OFFICIAL. DEFERRED<br>SUBMITTALS ARE AS FOLLOWS                                                                                          |                                              |                                           |
|    | SUBMITTALS ARE AS FOLLOWS:<br>A. TRUSS DRAWINGS AND CALCULATIONS<br>B. EXHAUST HOOD AUTOMATIC FIRE EXTINGUISHING SYSTEM (AS REQUIRED)                                                                                                                                                                                                                |                                              |                                           |
|    | <ul> <li>B. EXHAUST HOOD AUTOMATIC FIRE EXTINGUISHING SYSTEM (AS REQUIRED)</li> <li>C. ALARM MONITORING SYSTEM (AS REQUIRED)</li> <li>35. SUBMIT SAMPLES IN TRIPLICATE FOR ALL FINISHES. LABEL SAMPLES WITH ORIGIN &amp; INTENDED USE. A WRITTEN ENDORSEMENT WILL</li> </ul>                                                                         |                                              |                                           |
|    | BE SUBMITTED BACK TO THE GENERAL CONTRACTOR WITH ACCEPTANCE OF THE SAMPLE. COORDINATE WITH ARCHITECTURAL SPECIFICATIONS SECTION 01 33 00 "SUBMITTAL PROCEDURES" POINT #1.5.                                                                                                                                                                          |                                              |                                           |
|    | 36. ALL WALLS THAT HAVE AN STC RATING OF 50 OR MORE REQUIRE ACOUSTICAL CAULKING AROUND ELECTRICAL BOXES AND OTHER OPENINGS, AS WELL AS AT THE JUNCTION OF INTERSECTING WOOD FRAMING AND STEEL STUD WALL AND FLOORS.                                                                                                                                  |                                              |                                           |
|    |                                                                                                                                                                                                                                                                                                                                                      |                                              |                                           |
|    |                                                                                                                                                                                                                                                                                                                                                      |                                              |                                           |
|    |                                                                                                                                                                                                                                                                                                                                                      |                                              |                                           |
|    | 16 15 14 13 12                                                                                                                                                                                                                                                                                                                                       | 11                                           | 10                                        |