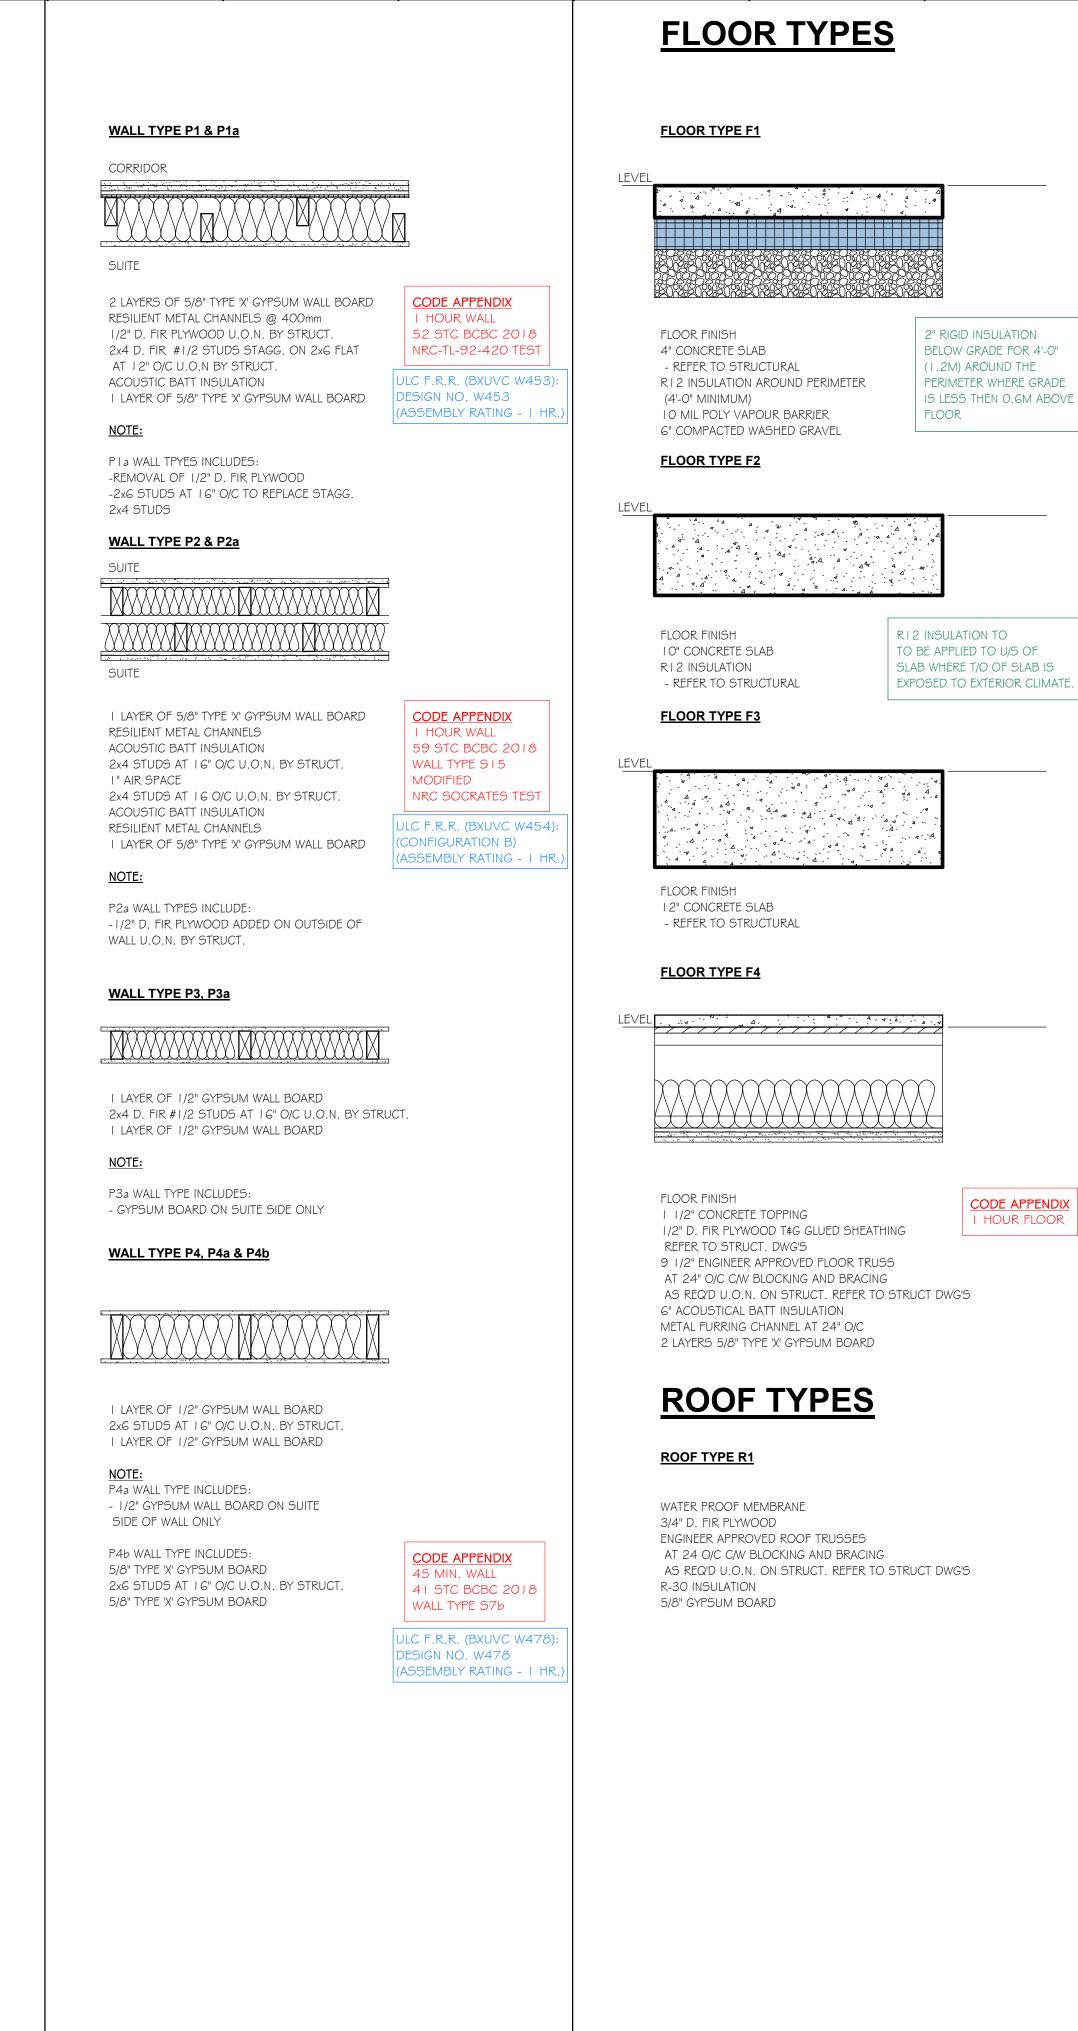

BY STRUCT. REFER TO STRUCT DWG'S R24 BATT INSULATION 6 MIL POLY VAPOUR BARRIER 5/8" GYPSUM BOARD

#### NOTE:

W2a WALL TYPE INCLUDES: - WOODTONE - RUSTIC SERIES SIDING TO REPLACE HARDIE PANEL

#### WALL TYPE W3

#### EXTERIOR

### 

INTERIOR

WOODTONE - RUSTIC SERIES RAINSCREEN STRAPPING 2 LAYERS OF 30 MIN. ASHPALT IMPREGNATED BUILDING PAPER 1/2" PLYWOOD SHEATHING 2x6 STUDS AT 16" O/C U.O.N. BY STRUCT. REFER TO STRUCT. DWG'S 1/2" PLYWOOD SHEATHING 2 LAYERS OF 30 MIN. ASHPALT IMPREGNATE BUILDING PAPER RAINSCREEN STRAPPING WOODTONE - RUSTIC SERIES

#### WALL TYPE W4

| EXTERIOR |   |
|----------|---|
|          | Ň |

HARDIE PANEL RAINSCREEN STAPPING 2 LAYERS OF 30 MIN. ASHPALT IMPREGNATED BUILDING PAPER 1/2" PLYWOOD SHEATHING

2x4 STUDS AT 16" O/C U.O.N. BY STRUCT. REFER TO STRUCT. DWG'S





Z:\ACAD STORAGE\STOR2021\3021 Monterra - Heritage Lane\Revit\3021 -I-11-07 11:03:55 AM Building\_wd11\_issuedforDP.rvt

| 2                                                                                                         | Major Occupancy(s):<br>Building Area (m2)                                                                                                             | Residential/0<br>1142 sq. m.   | Commerci