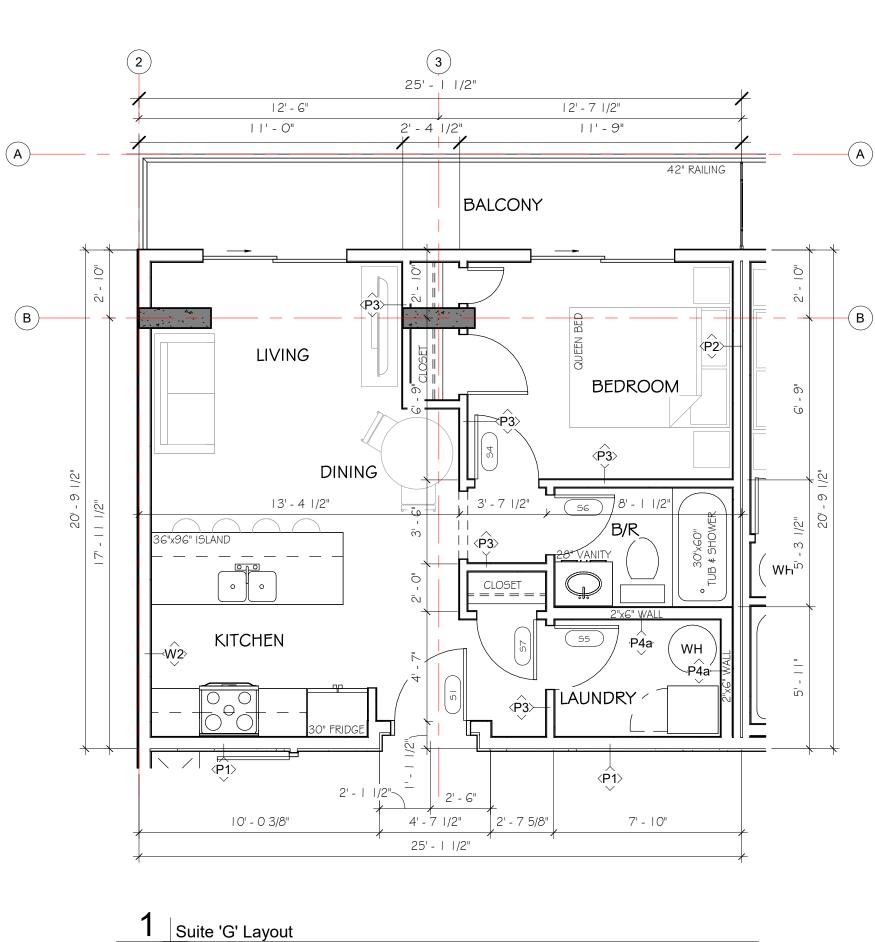

# Heritage Lane 419 & 407 4th Street Courtenay, BC

Z:\ACAD STORAGE\STOR2021\3021 Monterra - Heritage Lane\Revit\3021 -I-11-07 11:03:53 AM Building\_wd11\_issuedforDP.rvt

| _  | 16 15 14 13 12                                                                                                                                                                                                                                                                                                                                       | 11                                           | 10                                        |
|----|------------------------------------------------------------------------------------------------------------------------------------------------------------------------------------------------------------------------------------------------------------------------------------------------------------------------------------------------------|----------------------------------------------|-------------------------------------------|
|    | PROJECT DISCIPTION                                                                                                                                                                                                                                                                                                                                   |                                              |                                           |
| ╽┠ | NEW PROJECT HOUSES FOUR CONMMERICAL SPACES ON MAIN FLOOP WITH NUME MUCDO SUITES ON REAR OF                                                                                                                                                                                                                                                           |                                              |                                           |
| Μ  | NEW PROJECT HOUSES FOUR COMMERICAL SPACES ON MAIN FLOOR WITH NINE MICRO SUITES ON REAR OF<br>BUILDING. LEVELS TWO TO FOUR HOUSE TEN RESIDENTIAL UNITS RANGING FROM 788 SQ. FT. TO 1022 SQ. FT.<br>ABOVE GRADE PARKADE WITH ACCESS FROM REAR LANE OF BUILDING.                                                                                        | LEGAL ADDRESS:                               |                                           |
|    | ADOVE GRADE FARNADE WITT ACCESS FROM REAR EANE OF DUILDING.                                                                                                                                                                                                                                                                                          |                                              |                                           |
|    |                                                                                                                                                                                                                                                                                                                                                      | LOT:<br>SETION:                              | A, B<br>61                                |
|    |                                                                                                                                                                                                                                                                                                                                                      | LAND DISTRICT:<br>PLAN NO.:                  | 15<br>VIP45735                            |
|    |                                                                                                                                                                                                                                                                                                                                                      | ADDRESS:                                     | 407 4th STREET<br>COMOX, BC               |
|    |                                                                                                                                                                                                                                                                                                                                                      |                                              |                                           |
| ╘  |                                                                                                                                                                                                                                                                                                                                                      |                                              |                                           |
|    | PROJECT DIRECTORY                                                                                                                                                                                                                                                                                                                                    |                                              |                                           |
|    |                                                                                                                                                                                                                                                                                                                                                      |                                              |                                           |
|    | PLANNING DEPARTMENT:       BUILDING SAFETY       OWNER:         DEPARTMENT:       DEPARTMENT:       MONTERRA PROJECTS LTD.       RENWEST INVESTMENTS LTD.                                                                                                                                                                                            | ARCHITECT:<br>ALVIN REINHARD FRI             |                                           |
|    | 830 CLIFFE AVENUE       CITY OF COURTENAY         630 CLIFFE AVENUE       GARRY RENKEMA         630 CLIFFE AVENUE       515 DUNCAN AVENUE         640 DUNCAN AVENUE       PO BOX 3734                                                                                                                                                                | ALVIN FRITZ / CARLOS<br>10 - 90001 RANGE     | 5 ROMAN                                   |
| <  | E-MAIL: planning@courtenay.ca       COURTENAY, BC V9N 2J7       COURTENAY, BC V9N 2J7       COURTENAY, BC V9N 2J7         PHONE: 250-703-4839       E-MAIL: building@courtenay.ca       COURTENAY, BC V9N 2J7       COURTENAY, BC V9N 2M6       COURTENAY, BC V9N 7P1                                                                                | LETHBRIDGE COUNTY<br>E-MAIL: afrıtz@alvınfrı | , ALBERTA TIJ 5N9                         |
|    | PHONE: 250-338-2414 PHONE: 250-338-2414<br>CELL: 250-331-1870                                                                                                                                                                                                                                                                                        | -                                            | fritzarchitect.com                        |
|    |                                                                                                                                                                                                                                                                                                                                                      | FAX: 403327-337                              |                                           |
| Ī  |                                                                                                                                                                                                                                                                                                                                                      | Sheet Number                                 | Sheet                                     |
|    | GENERAL NOTES :                                                                                                                                                                                                                                                                                                                                      |                                              |                                           |
|    | I. CONTRACTOR IS RESPONSIBLE FOR OBTAINING ALL PERMITS ¢ INSPECTIONS REQUIRED FOR CERTIFICATE OF OCCUPANCY.                                                                                                                                                                                                                                          | DO.0<br>DO.1                                 | Cover Sheet<br>Project Information        |
|    | <ol> <li>ALL WORK SHALL CONFORM TO THE REQUIREMENTS OF THE <u>NBC 2024 BC</u>, LAWS, RULES,</li></ol>                                                                                                                                                                                                                                                | DO.2<br>DO.3                                 | Architectural Abbre<br>Construction Types |
|    | 3. THE CONTRACTOR IS RESPONSIBLE TO PROVIDE TEMPORARY SHORING AND BRACING FOR ALL STRUCTURAL ELEMENTS AS REQUIRED<br>UNTIL NEW STRUCTURAL MEMBERS ARE PERMANENTLY INSTALLED, WHETHER INDICATED ON THE DRAWINGS OR NOT. IF THE                                                                                                                        | D0.4                                         | Building Code Revie                       |
|    | CONTRACTOR IS UNSURE WHETHER OR NOT TO PROVIDE TEMPORARY SHORING AND BRACING, THE CONTRACTOR SHALL REQUEST<br>INFORMATION FROM THE ARCHITECT OR STRUCTURAL ENGINEER, IN WRITING, PRIOR TO COMMENCEMENT OF WORK.                                                                                                                                      | DI.I<br>DI.2                                 | Site Information<br>Survey Plan           |
|    | 4. CONTRACTOR SHALL FIELD VERIFY ALL EXISTING CONDITIONS AND CRITICAL DIMENSIONS PRIOR TO COMMENCEMENT OF WORK.<br>CONTRACTOR SHALL NOTIFY OWNER & ARCHITECT OF ANY DISCREPANCIES PRIOR TO PROCEEDING WITH WORK. THIS VERIFICATION                                                                                                                   | DI.3<br>DI.4                                 | Context Plan<br>Site Plan                 |
|    | SHALL INCLUDE BUT IS NOT LIMITED TO LOCATION OF NEW FRAMING MEMBERS, LINES OF SUPPORT, LOCATIONS OF ANCHOR BOLTS,<br>HOLD DOWNS, EXISTING SITE CONDITIONS, AND UTILITIES PRIOR TO ORDERING MATERIALS.                                                                                                                                                | D2.1                                         | Parkade Plan                              |
|    | <ol> <li>CONTRACTOR TO VERIFY FIT &amp; FINISH REQUIREMENTS FOR ALL PROJECT COMPONENTS, WITH OWNER, PRIOR TO ORDERING<br/>MATERIALS. REPORT CONFLICTING INFORMATION TO OWNER PRIOR TO PROCEEDING WITH WORK.</li> <li>CONTRACTOR SHALL DISPOSE OF ALL DEMOLITION &amp; CONSTRUCTION DEBRIS AS REQUIRED BY PROVINCIAL &amp; MUNICIPAL</li> </ol>       | D2.2<br>D2.3                                 | Maın Floor Plan<br>Second Floor Plan (    |
|    | REQUIREMENTS. NO CONSTRUCTION RELATED WASTE PRODUCT SHALL BE ALLOWED TO ENTER THE SANITARY SEWER OR THE STORM<br>SEWER. GROUTS AND CEMENTITIOUS MATERIALS MUST BE DISPOSED IN LANDFILL.                                                                                                                                                              | D2.4<br>D2.5                                 | Fourth Floor Plan<br>Roof Plan            |
|    | 7. THE GENERAL CONTRACTOR SHALL ENSURE THAT ALL MATERIALS, AS REQUIRED BY CODE, ARE TESTED BY INDEPENDENT<br>LABORATORIES AND THAT RESULTS ARE FURNISHED TO LOCAL BUILDING AUTHORITIES, OWNER, AND THE PROJECT CONSULTANTS IF                                                                                                                        | D2.6                                         | Suite Plans                               |
|    | REQUESTED.<br>8. CONTRACTOR SHALL STENCIL/LABEL ON ALL RATED WALLS IN CONCEALED AREAS THE FOLLOWING: "FIRE AND SMOKE BARRIER -                                                                                                                                                                                                                       | D2.7<br>D2.8                                 | Suite Plans<br>Suite Plans                |
|    | PROTECT ALL OPENINGS".<br>9. BY THE USE OF THE DRAWINGS FOR CONSTRUCTION OF THE PROJECT, THE OWNER REPRESENTS THAT THEY HAVE REVIEWED AND<br>APPROVED THE DRAWINGS, AND THAT THE CONSTRUCTION DOCUMENT PHASE OF THE PROJECT IS COMPLETE.                                                                                                             | D3.1<br>D4.1                                 | Elevations<br>Building Section            |
|    | APPROVED THE DRAWINGS, AND THAT THE CONSTRUCTION DOCUMENT PHASE OF THE PROJECT IS COMPLETE.<br>10. CONTRACTOR SHALL COORDINATE THEIR WORK WITH ALL OTHER CONTRACTORS FURNISHING THE LABOR, MATERIALS, AND ALL<br>WORK, SO THAT THE WORK AS A WHOLE SHALL BE EXECUTED AND COMPLETED WITHOUT CONFLICT OR DELAY. THE OWNER AND THE                      | D5.1                                         | Building View                             |
|    | CONSULTANTS SHALL NOT BE RESPONSIBLE FOR HOW THE WORK IS PERFORMED, SAFETY AND NEGLIGENT ACTS OR OMISSIONS BY<br>THE GENERAL CONTRACTOR OR THE SUBCONTRACTORS ON THE JOB.                                                                                                                                                                            |                                              |                                           |
|    | II. CONTRACTOR SHALL COORDINATE THE REQUIREMENTS OF ANY AND ALL DRAWINGS INCLUDING, BUT NOT LIMITED TO,<br>ARCHITECTURAL, STRUCTURAL, MECHANICAL, ELECTRICAL, AND CIVIL. ANY CONFLICTS SHALL BE BROUGHT TO THE ATTENTION OF                                                                                                                          |                                              |                                           |
|    | THE OWNER & ARCHITECT PRIOR TO ANY WORK.<br>I 2. IT SHALL BE THE RESPONSIBILITY OF THE CONTRACTOR TO ACQUAINT THEMSELVES WITH THE DIMENSIONS OF ALL EQUIPMENT<br>INCLUDED IN THIS PROJECT SO THAT PREPARATIONS CAN BE MADE TO PROVIDE ENTRY INTO THE FACILITY WITH SUFFICIENT                                                                        |                                              |                                           |
|    | INCLUDED IN THIS PROJECT SO THAT PREPARATIONS CAN BE MADE TO PROVIDE ENTRY INTO THE FACILITY WITH SUFFICIENT<br>CLEARANCE, AND TO ENSURE THAT ADEQUATE FLOOR SPACE IS AVAILABLE.<br>13. CONTRACTOR SHALL <b>NEVER</b> SCALE DRAWINGS. LOCATIONS FOR ALL PARTITIONS, WALLS, CEILINGS, ETC. WILL BE DETERMINED BY                                      |                                              |                                           |
|    | DIMENSIONS ON THE DRAWINGS. ANY SUCH DIMENSIONS MISSING FROM THE PLANS MUST BE BROUGHT TO THE ATTENTION OF THE<br>OWNER & ARCHITECT IMMEDIATELY.                                                                                                                                                                                                     |                                              |                                           |
|    | 14. THE CONTRACTOR SHALL ADHERE TO THE DRAWINGS AND SPECIFICATIONS. SHOULD ANY ERROR OR INCONSISTENCY APPEAR<br>REGARDING THE TRUE MEANING AND/OR INTENT OF THE DRAWINGS OR SPECIFICATIONS, THE CONTRACTOR SHALL IMMEDIATELY                                                                                                                         |                                              |                                           |
|    | REPORT SAME TO THE ARCHITECT WHO WILL MAKE ANY NECESSARY CLARIFICATION, INTERPRETATION, OR REVISION AS REQUIRED.<br>I 5. IF THE CONTRACTOR DISCOVERS AN ERROR OR INCONSISTENCY AND PROCEEDS WITH WORK WITHOUT NOTIFYING THE OWNER ≰<br>ARCHITECT OF ANY SUCH DISCREPANCIES, THE CONTRACTOR SHALL ASSUME ALL CHARGES AND MAKE ANY CHANGES TO HIS WORK |                                              |                                           |
|    | MADE NECESSARY BY THE CONTRACTORS FAILURE TO OBSERVE AND/OR REPORT THE CONDITION.<br>I.G. IF THE INTENT OF THE DRAWINGS & SPECIFICATIONS ARE UNCLEAR. THE CONTRACTOR SHALL ASK THE ARCHITECT FOR                                                                                                                                                     |                                              |                                           |
|    | CLARIFICATION, PRIOR TO PROCEEDING WITH WORK, IN THE FORM OF A WRITTEN R.F.I. (REQUEST FOR INFORMATION). THE<br>ARCHITECT SHALL THEN RESPOND IN WRITING TO ALL APPROPRIATE PARTIES.                                                                                                                                                                  |                                              |                                           |
|    | 17. CONTRACTOR SHALL PROVIDE ADEQUATE PROTECTION OF WORK, MATERIALS, FIXTURES, ETC. IN LEASED SPACE FROM LOSS,<br>DAMAGE, FIRE, THEFT, ETC.                                                                                                                                                                                                          |                                              |                                           |
|    | <ul> <li>18. WHEREVER THE TERM "OR EQUAL" IS USED, IT SHALL MEAN EQUAL PRODUCT AS APPROVED IN WRITING BY ARCHITECT.</li> <li>19. IF THE CONTRACTOR PROPOSES A MATERIAL OR EQUIPMENT SUBSTITUTION THE CONTRACTOR SHALL PROVIDE ALL APPROPRIATE</li> </ul>                                                                                             |                                              |                                           |
|    | DOCUMENTATION AND INFORMATION REQUIRED FOR THE ARCHITECT TO DETERMINE WHETHER OR NOT THE SUBSTITUTION IS EQUAL<br>TO THE SPECIFICATION. ANY CHANGES TO THE DESIGN, AFTER ISSUANCE OF A BUILDING PERMIT, SHALL BE SUBMITTED TO THE<br>PRESIDING BUILDING AGENCY FOR APPROVAL BY THE GENERAL CONTRACTOR.                                               |                                              |                                           |
|    | 20. CONTRACTOR SHALL PROVIDE AND INSTALL ALL NECESSARY IN-WALL FRAMING/BLOCKING REQUIRED TO CARRY SHELF, HANGING, AND VALANCE LOADS, RAILINGS, ETC. AS PER PLANS.                                                                                                                                                                                    |                                              |                                           |
|    | <ol> <li>PROVIDE SILICONE SEALANT AT ALL JOINTS AND INTERFACES OF ALL COUNTERTOPS, EQUIPMENT AND WALLS.</li> <li>PROJECT SHALL BE LEFT CLEANED, POLISHED, AND MOVE-IN READY AS PER EACH PRODUCT SPECIFICATION/RECOMMENDATIONS</li> </ol>                                                                                                             |                                              |                                           |
|    | AFTER COMPLETION OF WORK.<br>23. THE CONTRACTOR SHALL VERIFY LOCATIONS OF ALL FOOD SERVICE EQUIPMENT AND COORDINATE LOCATION OF FLOOR SINKS,<br>FLOOR DRAINS, SLOPES/SLAB DEPRESSIONS AND RAISED CURBS, ELECTRICAL AND PLUMBING STUB OUTS, AND ALL OTHER WORK                                                                                        |                                              |                                           |
|    | FLOOR DRAINS, SLOPES/SLAB DEPRESSIONS AND RAISED CURBS, ELECTRICAL AND PLUMBING STUB OUTS, AND ALL OTHER WORK<br>UNDER THIS SCOPE OF RESPONSIBILITY RELATED TO THIS EQUIPMENT. REFER TO OWNERS FOOD SERVICE EQUIPMENT SUPPLIER<br>FOR SPECIFIC REQUIREMENTS & REFERENCES. EQUIPMENT DRAWINGS ARE INCLUDED FOR REFERENCE ONLY. ACTUAL SHOP            |                                              |                                           |
|    | DRAWINGS FOR THE SPECIFIC PROJECT MAY VARY. IT IS THE CONTRACTORS RESPONSIBILITY TO COORDINATE ALL WORK WITH THE<br>REQUIREMENTS OF THE SUPPLIERS FOR THE MATERIALS REPRESENTED BY SHOP DRAWINGS.                                                                                                                                                    |                                              |                                           |
|    | 24. CONTRACTOR IS RESPONSIBLE FOR RECEIVING, UNLOADING, UNCRATING, INSTALLATION AND HOOK-UP OF ALL FOOD SERVICE<br>EQUIPMENT AND OTHER OWNER FURNISHED ITEMS UNLESS OTHERWISE NOTED.                                                                                                                                                                 |                                              |                                           |
|    | 25. CONTRACTOR SHALL REFER TO THESE DOCUMENTS, AS WELL AS SPECIFICATIONS, FOR IDENTIFICATION OF ALL OWNER SUPPLIED<br>ITEMS. CONTRACTOR SHALL VERIFY WITH OWNER, PRIOR TO ORDERING, WHICH ITEMS THE OWNER SHALL SUPPLY. ALL ITEMS NOT                                                                                                                |                                              |                                           |
|    | MARKED AS 'OWNER SUPPLIED' ARE TO BE SUPPLIED BY THE CONTRACTOR. UNLESS NOTED OTHERWISE ALL ITEMS ARE TO BE<br>INSTALLED BY GENERAL CONTRACTOR.<br>26. MINIMUM FLAME SPREAD CLASSIFICATION OF INTERIOR FINISHES SHALL CONFORM TO THE <b>NBC 2024 BC</b> AND LOCAL GOVERNING                                                                          |                                              |                                           |
|    | <ul> <li>26. MINIMUM FLAME SPREAD CLASSIFICATION OF INTERIOR FINISHES SHALL CONFORM TO THE <u>NBC 2024 BC</u> AND LOCAL GOVERNING</li> <li>BUILDING CODES/ORDINANCES.</li> <li>27. CONTRACTOR SHALL CONTACT THE LOCAL FIRE MARSHALL, AND PROVIDE AND INSTALL FIRE EXTINGUISHERS PER THE FIRE</li> </ul>                                              |                                              |                                           |
|    | MARSHAL'S DIRECTION, INCLUDING: TYPE, QUANTITY, AND LOCATIONS. AS A MINIMUM, CONTRACTOR SHALL PROVIDE FIRE<br>EXTINGUISHERS HAVING A RATING OF 2-A I O-BC FOR EVERY 3,000 S.F. OF FLOOR AREA AND TRAVEL DISTANCE TO AN                                                                                                                               |                                              |                                           |
|    | EXTINGUISHER SHALL NOT EXCEED 75 FEET AS PER MECHANICAL REQUIREMENTS.<br>28. FOR CONSTRUCTION DETAILS NOT SHOWN, USE THE MANUFACTURER'S STANDARD DETAILS OR APPROVED SHOP DRAWINGS/DATA                                                                                                                                                              |                                              |                                           |
|    | SHEETS IN ACCORDANCE WITH THE PROJECT SPECIFICATIONS.<br>29. CONTRACTOR SHALL CONTACT ALL UTILITY COMPANIES PRIOR TO THE COMMENCEMENT OF WORK TO VERIFY LOCATIONS OF ALL<br>UNDERCROUND UTILITIES - NOTIFY ARCHITECT IN MEDIATELY IF CONFLICTS EVIST BETWEEN EVISTING UTILITIES AND NEW                                                              |                                              |                                           |
|    | UNDERGROUND UTILITIES. NOTIFY ARCHITECT IMMEDIATELY IF CONFLICTS EXIST BETWEEN EXISTING UTILITIES AND NEW<br>CONSTRUCTION. PATCH, REPAIR, AND/OR REPLACE ALL ADVERSELY AFFECTED FINISHES AND/OR SURFACES AS REQ'D. UPON<br>COMPLETION OF CONSTRUCTION. ALL PARKING AREA PAVEMENT AND NEW CONCRETE PADS SHALL TRANSITION SMOOTHLY.                    |                                              |                                           |
|    | 30. DOCUMENTS MARKED "BID DOCUMENTS" SHALL NOT BE USED FOR CONSTRUCTION.<br>31. POST OCCUPANT LOAD SIGN LISTED IN SPECIFICATIONS PER AUTHORITIES HAVING JURISDICTION.                                                                                                                                                                                |                                              |                                           |
|    | <ul> <li>32. INSTALL ADDRESS NUMBERS PER SPECIFICATIONS OR LOCAL GOVERNING AGENCY DIRECTIONS.</li> <li>33. SUBMITTAL DOCUMENTS FOR DEFERRED SUBMITTAL ITEMS SHALL BE SUBMITTED TO THE ARCHITECT WHO SHALL REVIEW THEM AND</li> </ul>                                                                                                                 |                                              |                                           |
|    | PROVIDE A NOTATION INDICATING THAT THEY ARE DEFERRED.<br>34. SUBMITTAL DOCUMENTS HAVE BEEN REVIEWED AND FOUND TO BE IN GENERAL CONFORMANCE W/THE DESIGN OF THE BUILDING.                                                                                                                                                                             |                                              |                                           |
|    | THESE SUBMITTAL ITEMS MUST THEN BE SUBMITTED TO THE BUILDING OFFICIAL. THE DEFERRED SUBMITTAL ITEMS SHALL NOT BE<br>INSTALLED UNTIL THEIR DESIGN AND SUBMITTAL DOCUMENTS HAVE BEEN APPROVED BY THE BUILDING OFFICIAL. DEFERRED<br>SUBMITTALS ARE AS FOLLOWS                                                                                          |                                              |                                           |
|    | SUBMITTALS ARE AS FOLLOWS:<br>A. TRUSS DRAWINGS AND CALCULATIONS<br>B. EXHAUST HOOD AUTOMATIC FIRE EXTINGUISHING SYSTEM (AS REQUIRED)                                                                                                                                                                                                                |                                              |                                           |
|    | <ul> <li>B. EXHAUST HOOD AUTOMATIC FIRE EXTINGUISHING SYSTEM (AS REQUIRED)</li> <li>C. ALARM MONITORING SYSTEM (AS REQUIRED)</li> <li>35. SUBMIT SAMPLES IN TRIPLICATE FOR ALL FINISHES. LABEL SAMPLES WITH ORIGIN &amp; INTENDED USE. A WRITTEN ENDORSEMENT WILL</li> </ul>                                                                         |                                              |                                           |
|    | BE SUBMITTED BACK TO THE GENERAL CONTRACTOR WITH ACCEPTANCE OF THE SAMPLE. COORDINATE WITH ARCHITECTURAL SPECIFICATIONS SECTION 01 33 00 "SUBMITTAL PROCEDURES" POINT #1.5.                                                                                                                                                                          |                                              |                                           |
|    | 36. ALL WALLS THAT HAVE AN STC RATING OF 50 OR MORE REQUIRE ACOUSTICAL CAULKING AROUND ELECTRICAL BOXES AND OTHER OPENINGS, AS WELL AS AT THE JUNCTION OF INTERSECTING WOOD FRAMING AND STEEL STUD WALL AND FLOORS.                                                                                                                                  |                                              |                                           |
|    |                                                                                                                                                                                                                                                                                                                                                      |                                              |                                           |
|    |                                                                                                                                                                                                                                                                                                                                                      |                                              |                                           |
|    |                                                                                                                                                                                                                                                                                                                                                      |                                              |                                           |
|    | 16 15 14 13 12                                                                                                                                                                                                                                                                                                                                       | 11                                           | 10                                        |