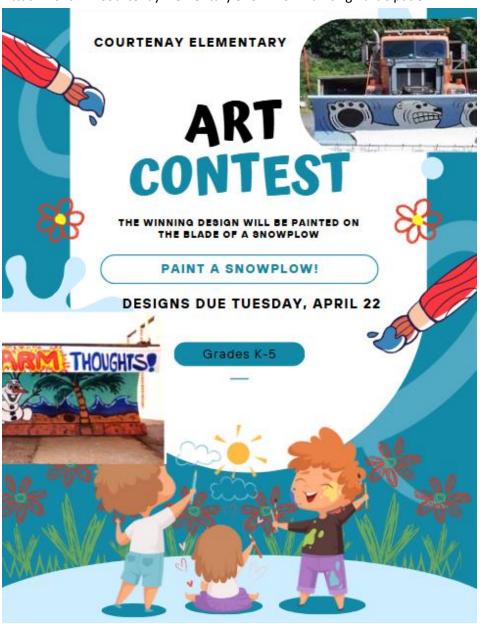

#### **Snow Plow Painting Initiative**

This initiative offers a creative way for local students to connect with the City's public works efforts. Snow plow blades were delivered to three local elementary schools in late April. Students have since painted them with designs that reflect school spirit, community pride, and environmental themes.

The painted blades will be on display at the Public Open House for families and community members to enjoy. Each blade will also be installed on a snow plow truck during the winter season, providing functional art on the streets near the students' schools.

Attachment 4. - Courtenay Elementary Snow Plow Painting Participation

Attachment 5. - Courtenay Elementary Winning Design