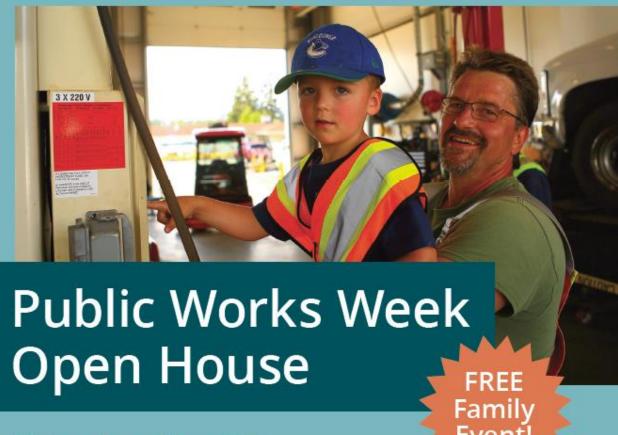

#### **Public Open House Event**

- Date: Saturday, May 24, 2025 -- 10:00 a.m. to 2:00 p.m.
- Location: Operational Services Center
- Planned Activities:
  - Heavy equipment displays and live demonstrations
  - Interactive displays showcasing the work of City Operations
  - Facility tours
  - Tree (sapling) / plant giveaways
  - Free hot dogs for visitors
- City of Courtenay Fire Department
  - Display Fire Truck
  - Fire Safety House
- Display of painted snow plow blades created by local elementary school students
   Children's colouring contest entries display.

THEREFORE: 2025 as National Public Works Week as in Courtenay, BC.

Attachment 2. – Community Invitation

Saturday, May 24 10:00 a.m. - 2:00 p.m.

Located at our Operations Centre: 1000 Piercy Avenue, Courtenay, BC

## **Event Details**

Contact the following or more information:

Tel: 250-338-1525

courtenay.ca/operations

#### Activities:

- FREE Hot Dogs
- · Heavy Equipment Demonstrations
- Snow Plow Painting
- Interactive Displays of City Operations
- Facility Tours
- · Plant Giveaway...and much more!