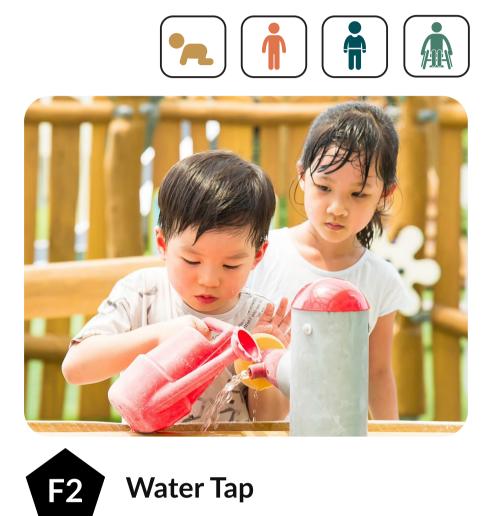

City of Courtenay | Courtenay, BC | May 2025 | 1:100 ()

Tots 3-5yrs 5-12yrs Wheelchair Accessible (Requires Wheelchair Transfer)

F3 Splash Table

Water Runnel

Universal Carousel

Grassy Knoll

In-Ground Trampoline