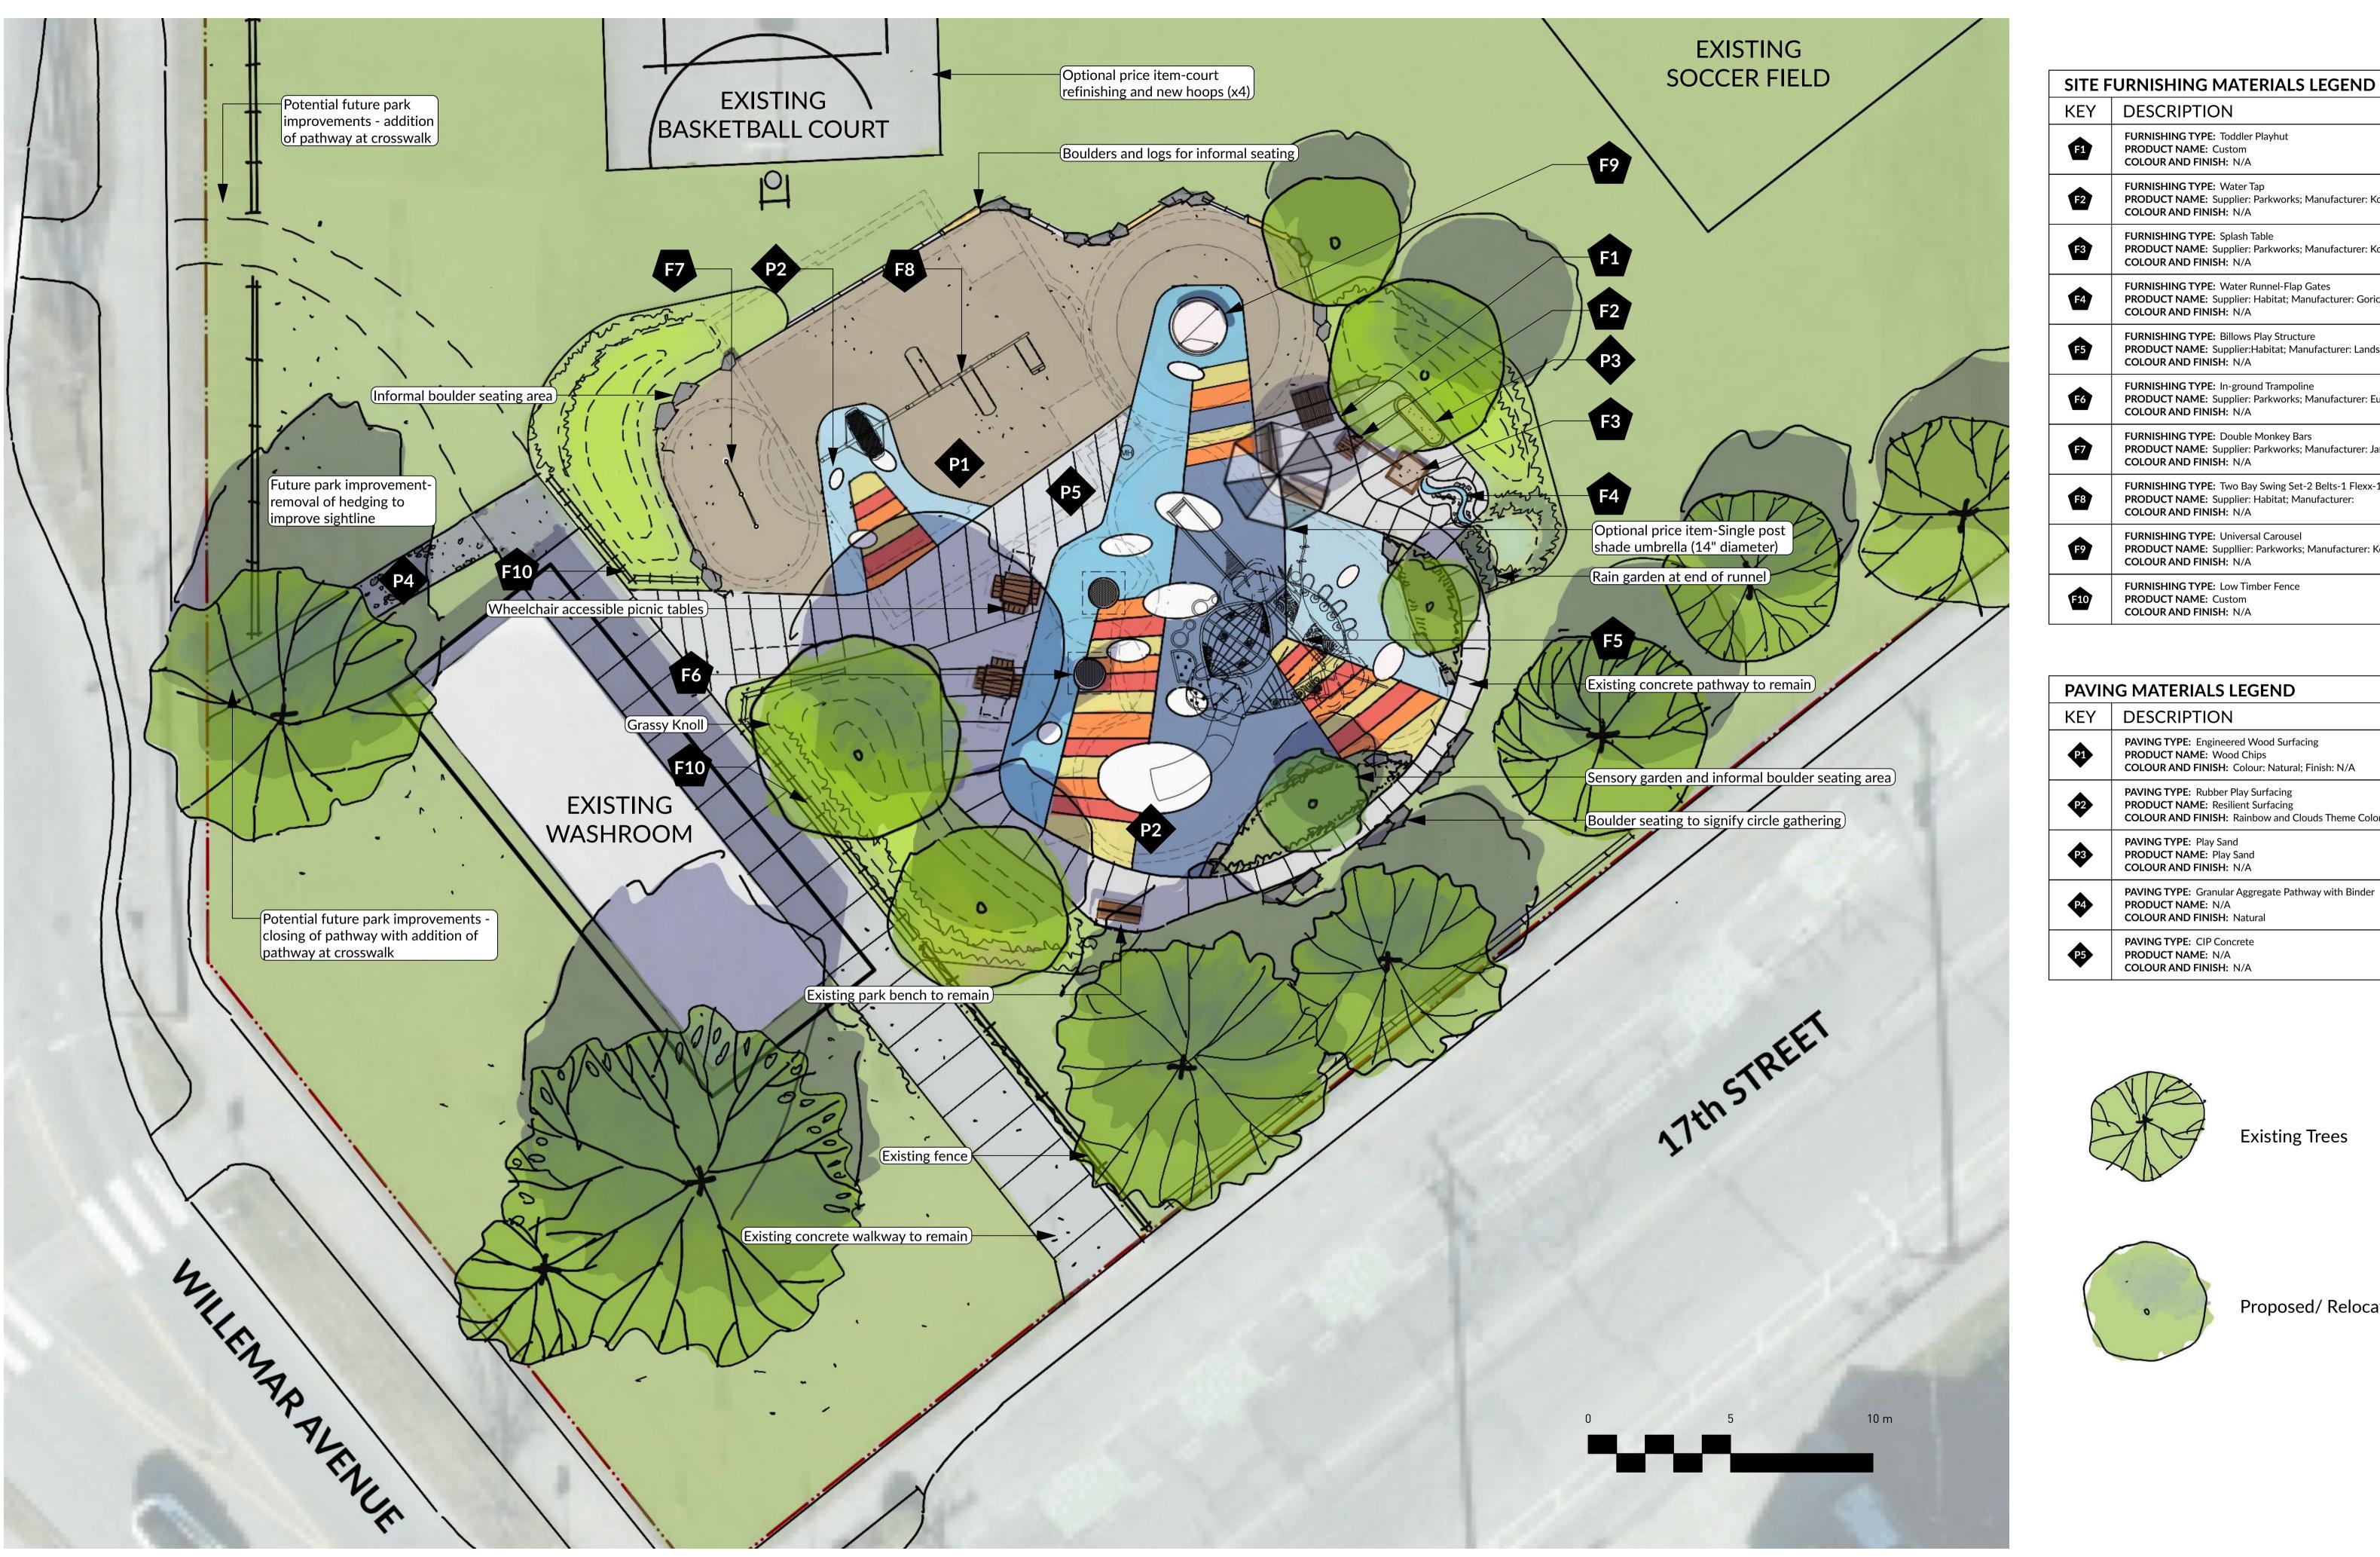

Woodcote Playground | Playing Among the Clouds | Concept Plan City of Courtenay | Courtenay, BC | May 2025 | 1:100 🕛

**Existing Trees** 

Proposed/ Relocated Trees

| KEY | DESCRIPTION                                                                                                                                   |
|-----|-----------------------------------------------------------------------------------------------------------------------------------------------|
| F1  | FURNISHING TYPE: Toddler Playhut<br>PRODUCT NAME: Custom<br>COLOUR AND FINISH: N/A                                                            |
| F2  | FURNISHING TYPE: Water Tap<br>PRODUCT NAME: Supplier: Parkworks; Manufacturer: Kompan<br>COLOUR AND FINISH: N/A                               |
| F3  | FURNISHING TYPE: Splash Table<br>PRODUCT NAME: Supplier: Parkworks; Manufacturer: Kompan<br>COLOUR AND FINISH: N/A                            |
| F4  | FURNISHING TYPE: Water Runnel-Flap Gates<br>PRODUCT NAME: Supplier: Habitat; Manufacturer: Goric<br>COLOUR AND FINISH: N/A                    |
| F5  | FURNISHING TYPE: Billows Play Structure<br>PRODUCT NAME: Supplier:Habitat; Manufacturer: Landscape Structures<br>COLOUR AND FINISH: N/A       |
| F6  | FURNISHING TYPE: In-ground Trampoline<br>PRODUCT NAME: Supplier: Parkworks; Manufacturer: Eurotrampoline<br>COLOUR AND FINISH: N/A            |
| F7  | FURNISHING TYPE: Double Monkey Bars<br>PRODUCT NAME: Supplier: Parkworks; Manufacturer: Jambette<br>COLOUR AND FINISH: N/A                    |
| F8  | FURNISHING TYPE: Two Bay Swing Set-2 Belts-1 Flexx-1 Tot Side Arm<br>PRODUCT NAME: Supplier: Habitat; Manufacturer:<br>COLOUR AND FINISH: N/A |
| F9  | FURNISHING TYPE: Universal Carousel<br>PRODUCT NAME: Suppllier: Parkworks; Manufacturer: Kompan<br>COLOUR AND FINISH: N/A                     |
| F10 | FURNISHING TYPE: Low Timber Fence<br>PRODUCT NAME: Custom<br>COLOUR AND FINISH: N/A                                                           |
|     |                                                                                                                                               |

| PAVING MATERIALS LEGEND |                                                                                                                               |
|-------------------------|-------------------------------------------------------------------------------------------------------------------------------|
| KEY                     | DESCRIPTION                                                                                                                   |
| <b>e1</b>               | PAVING TYPE: Engineered Wood Surfacing<br>PRODUCT NAME: Wood Chips<br>COLOUR AND FINISH: Colour: Natural; Finish: N/A         |
| <b>P2</b>               | PAVING TYPE: Rubber Play Surfacing<br>PRODUCT NAME: Resilient Surfacing<br>COLOUR AND FINISH: Rainbow and Clouds Theme Colors |
| <b>P</b> 3              | PAVING TYPE: Play Sand<br>PRODUCT NAME: Play Sand<br>COLOUR AND FINISH: N/A                                                   |
| ₽4                      | PAVING TYPE: Granular Aggregate Pathway with Binder<br>PRODUCT NAME: N/A<br>COLOUR AND FINISH: Natural                        |
| <b>P5</b>               | PAVING TYPE: CIP Concrete<br>PRODUCT NAME: N/A<br>COLOUR AND FINISH: N/A                                                      |