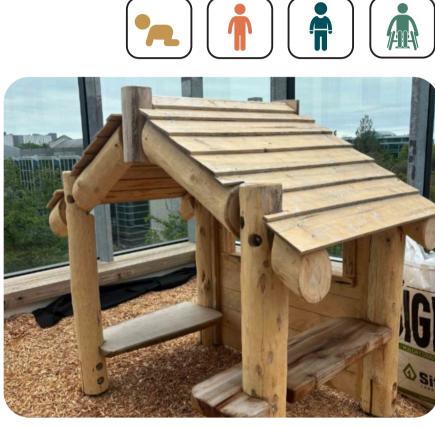

## Playing Among the Clouds Play Equipment Images

Accessibility Legend

**Toddler Playhut** 

Swing Set Two bay Single post swing with 2 belts, 1 Flexx & 1 Tot side arm

Woodcote Playground | Playing Among the Clouds | Play Equipment Images