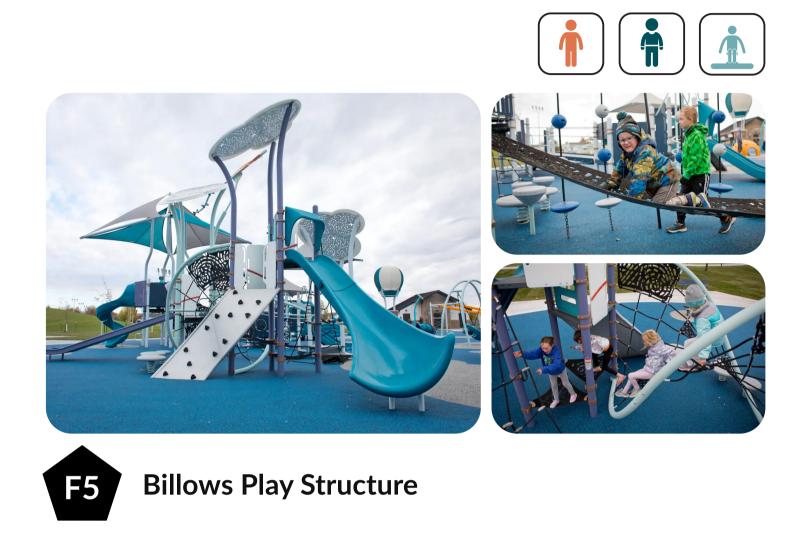

Woodcote Playground | Playing Among the Clouds | Concept Plan City of Courtenay | Courtenay, BC | May 2025 | 1:100 🕛

**Existing Trees** 

Proposed/ Relocated Trees

| KEY | DESCRIPTION                                                                                                                                   |
|-----|-----------------------------------------------------------------------------------------------------------------------------------------------|
| F1  | FURNISHING TYPE: Toddler Playhut<br>PRODUCT NAME: Custom<br>COLOUR AND FINISH: N/A                                                            |
| F2  | FURNISHING TYPE: Water Tap<br>PRODUCT NAME: Supplier: Parkworks; Manufacturer: Kompan<br>COLOUR AND FINISH: N/A                               |
| F3  | FURNISHING TYPE: Splash Table<br>PRODUCT NAME: Supplier: Parkworks; Manufacturer: Kompan<br>COLOUR AND FINISH: N/A                            |
| F4  | FURNISHING TYPE: Water Runnel-Flap Gates<br>PRODUCT NAME: Supplier: Habitat; Manufacturer: Goric<br>COLOUR AND FINISH: N/A                    |
| F5  | FURNISHING TYPE: Billows Play Structure<br>PRODUCT NAME: Supplier:Habitat; Manufacturer: Landscape Structures<br>COLOUR AND FINISH: N/A       |
| F6  | FURNISHING TYPE: In-ground Trampoline<br>PRODUCT NAME: Supplier: Parkworks; Manufacturer: Eurotrampoline<br>COLOUR AND FINISH: N/A            |
| F7  | FURNISHING TYPE: Double Monkey Bars<br>PRODUCT NAME: Supplier: Parkworks; Manufacturer: Jambette<br>COLOUR AND FINISH: N/A                    |
| F8  | FURNISHING TYPE: Two Bay Swing Set-2 Belts-1 Flexx-1 Tot Side Arm<br>PRODUCT NAME: Supplier: Habitat; Manufacturer:<br>COLOUR AND FINISH: N/A |
| F9  | FURNISHING TYPE: Universal Carousel<br>PRODUCT NAME: Suppllier: Parkworks; Manufacturer: Kompan<br>COLOUR AND FINISH: N/A                     |
| F10 | FURNISHING TYPE: Low Timber Fence<br>PRODUCT NAME: Custom<br>COLOUR AND FINISH: N/A                                                           |
|     |                                                                                                                                               |

## Playing Among the Clouds Play Equipment Images

Accessibility Legend

**Toddler Playhut** 

Swing Set Two bay Single post swing with 2 belts, 1 Flexx & 1 Tot side arm

Woodcote Playground | Playing Among the Clouds | Play Equipment Images

City of Courtenay | Courtenay, BC | May 2025 | 1:100 ()

Tots 3-5yrs 5-12yrs Wheelchair Accessible (Requires Wheelchair Transfer)

F3 Splash Table

Water Runnel

Universal Carousel

Grassy Knoll

In-Ground Trampoline