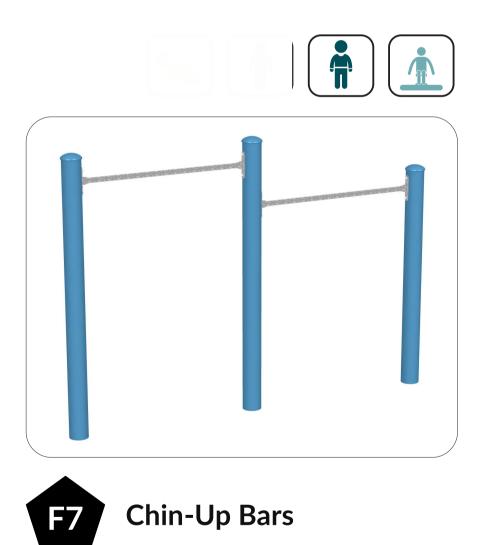

Woodcote Playground | Playing Among the Clouds | Concept Plan City of Courtenay | Courtenay, BC | May 2025 | 1:100 🕛

**Existing Trees** 

Proposed/ Relocated Trees

| KEY | DESCRIPTION                                                                                                                                   |
|-----|-----------------------------------------------------------------------------------------------------------------------------------------------|
| F1  | FURNISHING TYPE: Toddler Playhut<br>PRODUCT NAME: Custom<br>COLOUR AND FINISH: N/A                                                            |
| F2  | FURNISHING TYPE: Water Tap<br>PRODUCT NAME: Supplier: Parkworks; Manufacturer: Kompan<br>COLOUR AND FINISH: N/A                               |
| F3  | FURNISHING TYPE: Splash Table<br>PRODUCT NAME: Supplier: Parkworks; Manufacturer: Kompan<br>COLOUR AND FINISH: N/A                            |
| F4  | FURNISHING TYPE: Water Runnel-Flap Gates<br>PRODUCT NAME: Supplier: Habitat; Manufacturer: Goric<br>COLOUR AND FINISH: N/A                    |
| F5  | FURNISHING TYPE: Billows Play Structure<br>PRODUCT NAME: Supplier:Habitat; Manufacturer: Landscape Structures<br>COLOUR AND FINISH: N/A       |
| F6  | FURNISHING TYPE: In-ground Trampoline<br>PRODUCT NAME: Supplier: Parkworks; Manufacturer: Eurotrampoline<br>COLOUR AND FINISH: N/A            |
| F7  | FURNISHING TYPE: Double Monkey Bars<br>PRODUCT NAME: Supplier: Parkworks; Manufacturer: Jambette<br>COLOUR AND FINISH: N/A                    |
| F8  | FURNISHING TYPE: Two Bay Swing Set-2 Belts-1 Flexx-1 Tot Side Arm<br>PRODUCT NAME: Supplier: Habitat; Manufacturer:<br>COLOUR AND FINISH: N/A |
| F9  | FURNISHING TYPE: Universal Carousel<br>PRODUCT NAME: Suppllier: Parkworks; Manufacturer: Kompan<br>COLOUR AND FINISH: N/A                     |
| F10 | FURNISHING TYPE: Low Timber Fence<br>PRODUCT NAME: Custom<br>COLOUR AND FINISH: N/A                                                           |
|     |                                                                                                                                               |