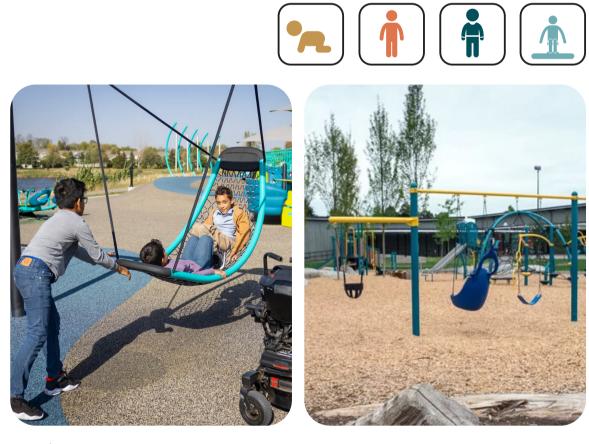

## Playing Among the Clouds Play Equipment Images

Accessibility Legend

**Toddler Playhut** 

Swing Set Two bay Single post swing with 2 belts, 1 Flexx & 1 Tot side arm

Woodcote Playground | Playing Among the Clouds | Play Equipment Images