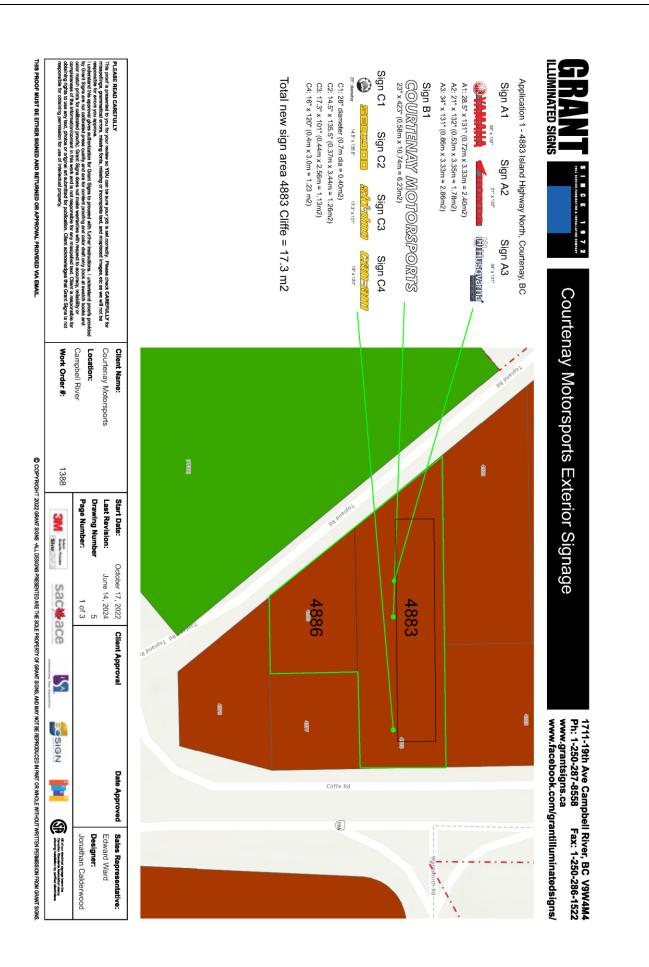

#### **Property to which permit refers:**

| Legal: | LOT A SECTION 20 COMOX DISTRICT PLAN EPP107084 |
|--------|------------------------------------------------|
| Civic: | 4883 ISLAND HIGHWAY NORTH                      |
|        | COURTENAY, BC, V9N 5Y9                         |

Development Variance Permit No. 2207 is also subject to the following conditions:

• Development must be in conformance with the site plan dated June 14<sup>th</sup>, 2024 by Grant Signs in *Schedule No. 1*.