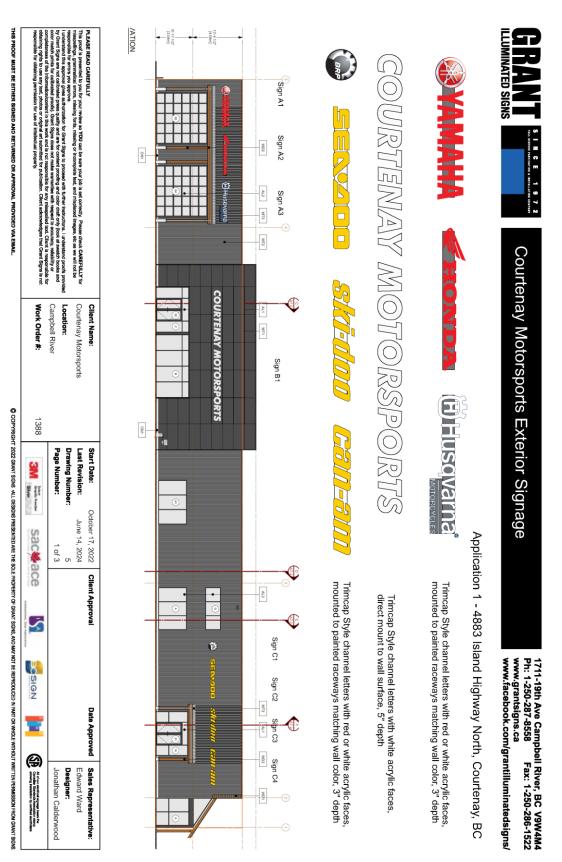

#### **Conditions of Permit:**

Permit issued to the property legally described as LOT A SECTION 20 COMOX DISTRICT PLAN EPP107084 to allow for multiple fascia signs on the south facing building façade that exceed permitted sign area:

Section 5.3.1 (a) – Fascia Signs – The combined sign area of all fascia signs plus all canopy signs, awning signs, and projecting signs shall not exceed 20% of the area of the building face for a building premise to a maximum of, from 9m<sup>2</sup> (96.9 sq. ft.) to 17.5m<sup>2</sup> (188.37 sq. ft.) for south facing building façade.

Development Variance Permit No. 2207 is also subject to the following conditions:

• Development must be in conformance with the site plan dated June 14<sup>th</sup>, 2024 by Grant Signs in *Schedule No. 1*.