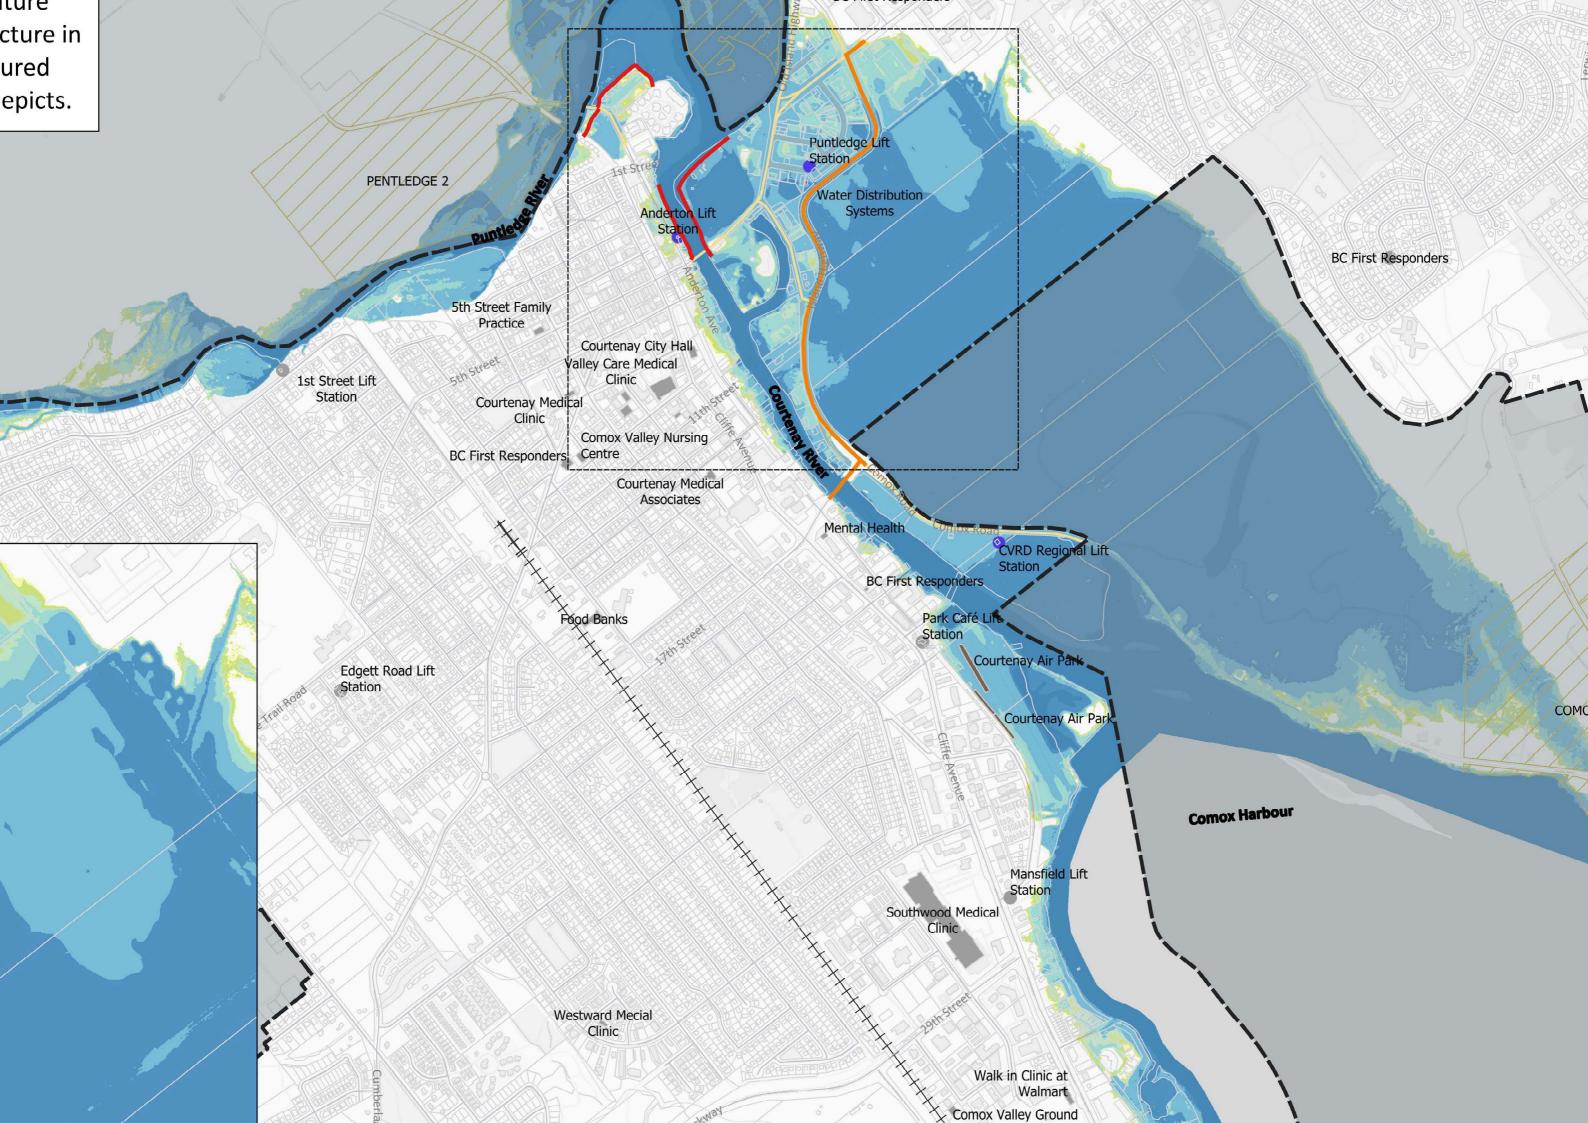

Flood Management Plan Appendix C – Hazard & Consequence Map Atlas

| Series | Hazard Layer                        | Exposure Layer          |
|--------|-------------------------------------|-------------------------|
| S1-1   | Present-day - Likely Event          | -                       |
| S1-2   | Mid-term Future - Less Likely Event | -                       |
| S1-3   | Long-term Future - Rare Event       | -                       |
| S2-1   | Present-day - Likely Event          | Affected People         |
| S2-2   | Mid-term Future - Less Likely Event | Affected People         |
| S3-1   | Present-day - Likely Event          | Critical Infrastructure |
| S3-2   | Mid-term Future - Less Likely Event | Critical Infrastructure |
| S4-1   | Present-day - Likely Event          | Culture & Recreation    |
| S4-2   | Mid-term Future - Less Likely Event | Culture & Recreation    |
| S5-1   | Present-day - Likely Event          | Economy                 |
| S5-2   | Mid-term Future - Less Likely Event | Economy                 |
| S6-1   | Present-day - Likely Event          | Environment             |
| S6-2   | Mid-term Future - Less Likely Event | Environment             |