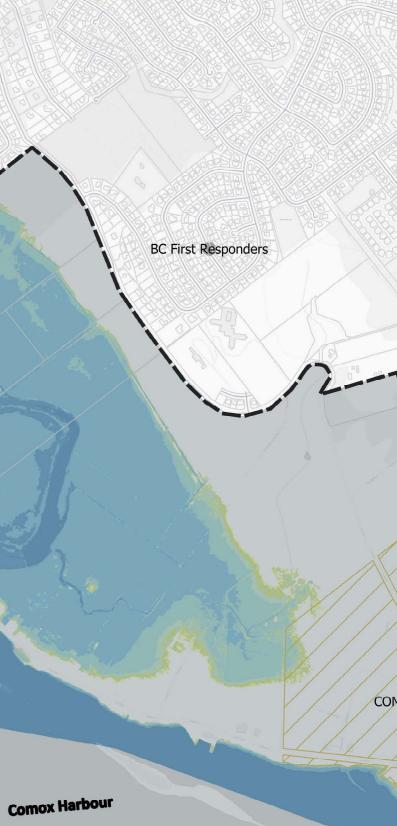

Flood Management Plan Appendix C – Hazard & Consequence Map Atlas

| Series | Hazard Layer                        | Exposure Layer          |
|--------|-------------------------------------|-------------------------|
| S1-1   | Present-day - Likely Event          | -                       |
| S1-2   | Mid-term Future - Less Likely Event | -                       |
| S1-3   | Long-term Future - Rare Event       | -                       |
| S2-1   | Present-day - Likely Event          | Affected People         |
| S2-2   | Mid-term Future - Less Likely Event | Affected People         |
| S3-1   | Present-day - Likely Event          | Critical Infrastructure |
| S3-2   | Mid-term Future - Less Likely Event | Critical Infrastructure |
| S4-1   | Present-day - Likely Event          | Culture & Recreation    |
| S4-2   | Mid-term Future - Less Likely Event | Culture & Recreation    |
| S5-1   | Present-day - Likely Event          | Economy                 |
| S5-2   | Mid-term Future - Less Likely Event | Economy                 |
| S6-1   | Present-day - Likely Event          | Environment             |
| S6-2   | Mid-term Future - Less Likely Event | Environment             |