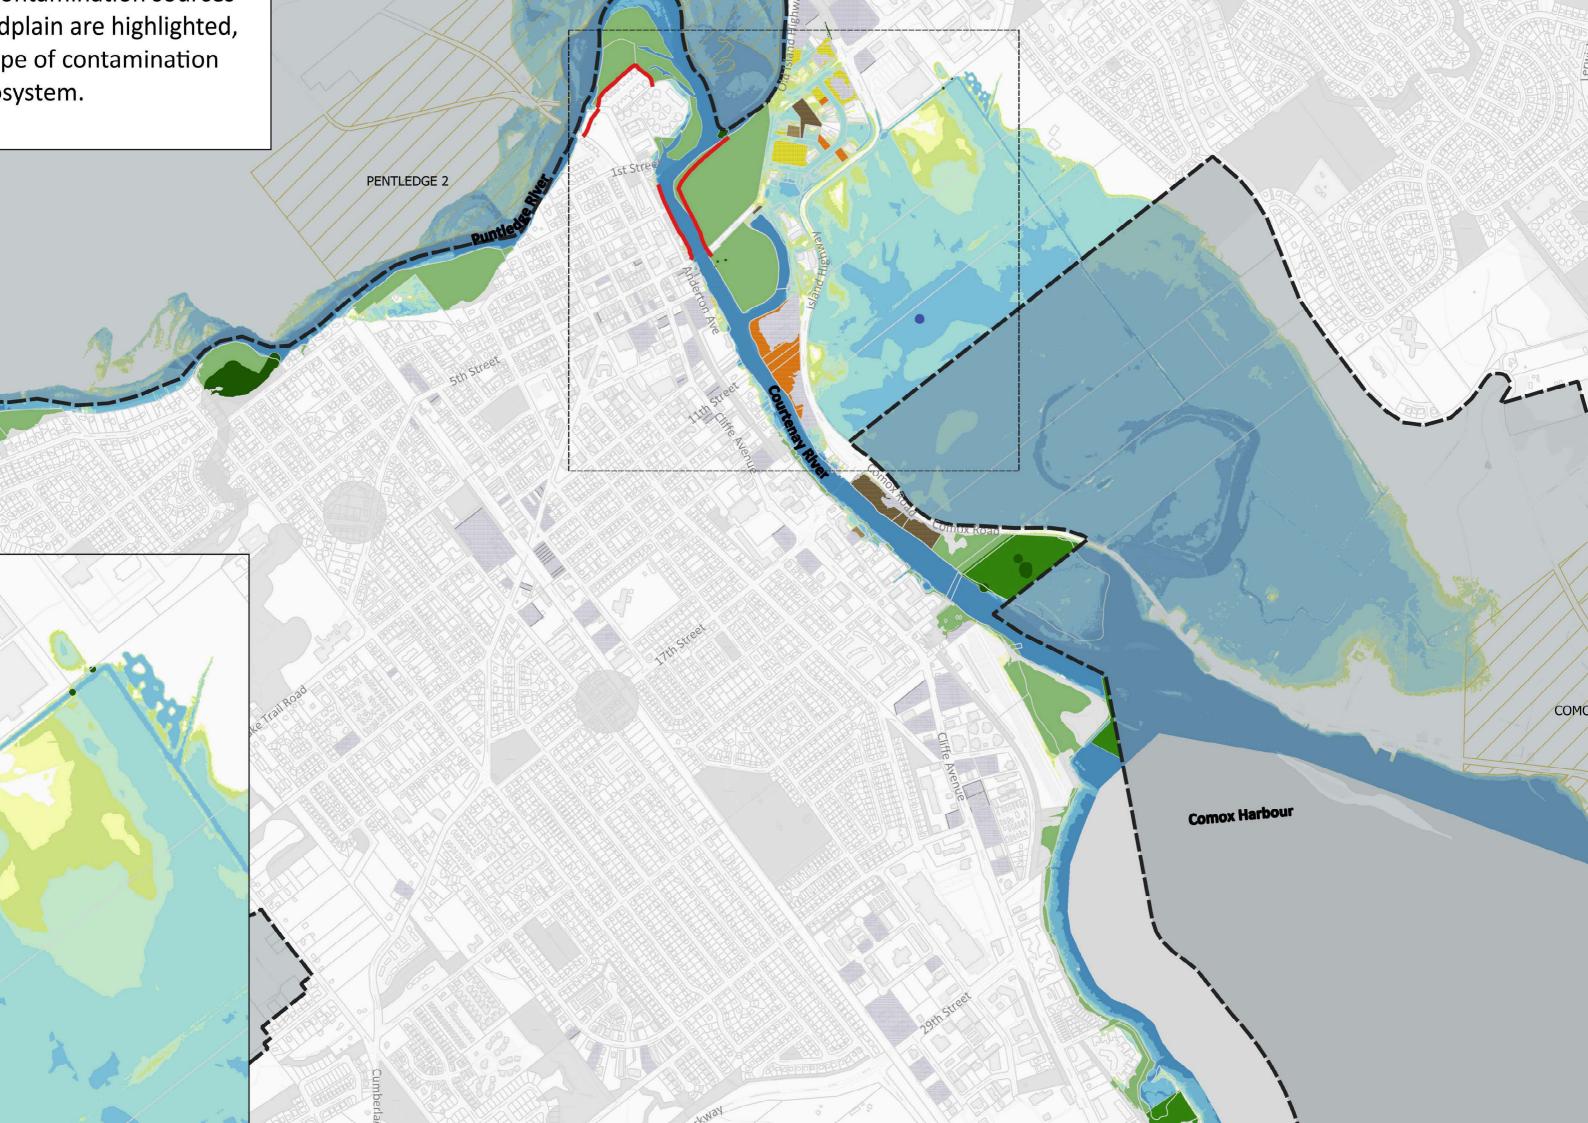

Flood Management Plan Appendix C – Hazard & Consequence Map Atlas

| Series | Hazard Layer                        | Exposure Layer          |
|--------|-------------------------------------|-------------------------|
| S1-1   | Present-day - Likely Event          | -                       |
| S1-2   | Mid-term Future - Less Likely Event | -                       |
| S1-3   | Long-term Future - Rare Event       | -                       |
| S2-1   | Present-day - Likely Event          | Affected People         |
| S2-2   | Mid-term Future - Less Likely Event | Affected People         |
| S3-1   | Present-day - Likely Event          | Critical Infrastructure |
| S3-2   | Mid-term Future - Less Likely Event | Critical Infrastructure |
| S4-1   | Present-day - Likely Event          | Culture & Recreation    |
| S4-2   | Mid-term Future - Less Likely Event | Culture & Recreation    |
| S5-1   | Present-day - Likely Event          | Economy                 |
| S5-2   | Mid-term Future - Less Likely Event | Economy                 |
| S6-1   | Present-day - Likely Event          | Environment             |
| S6-2   | Mid-term Future - Less Likely Event | Environment             |