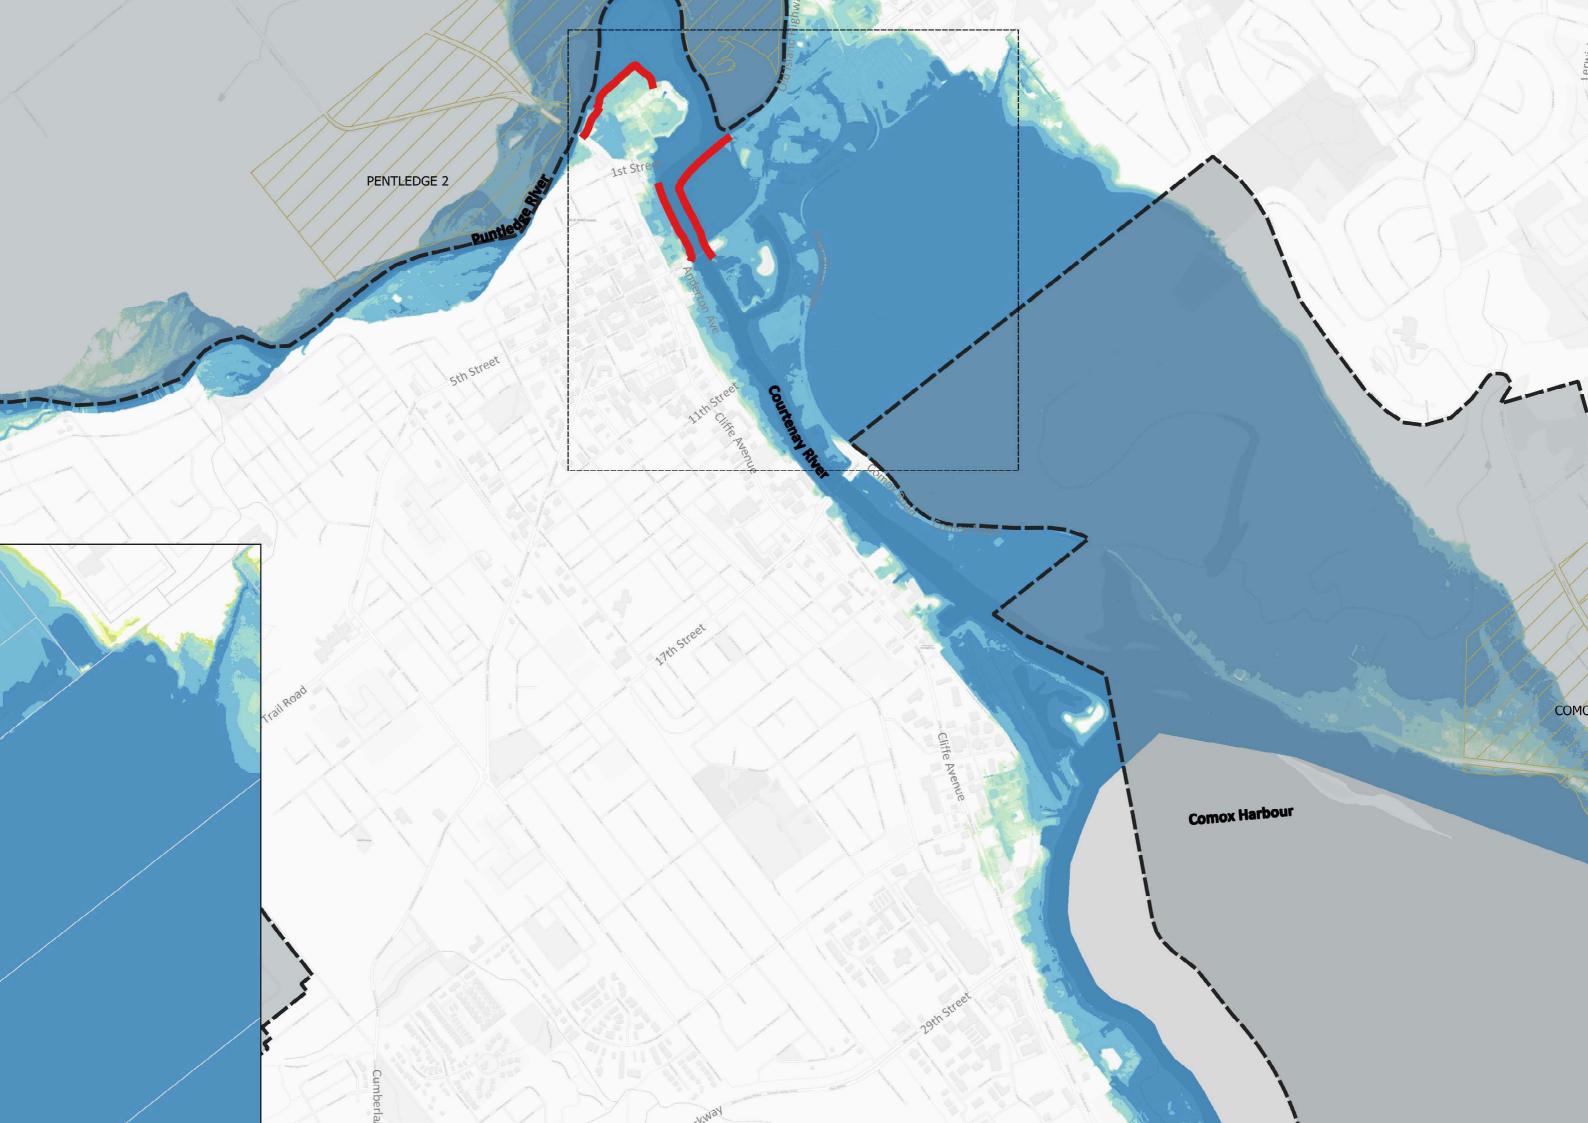

Flood Management Plan Appendix C – Hazard & Consequence Map Atlas

| Series | Hazard Layer                        | Exposure Layer          |
|--------|-------------------------------------|-------------------------|
| S1-1   | Present-day - Likely Event          | -                       |
| S1-2   | Mid-term Future - Less Likely Event | -                       |
| S1-3   | Long-term Future - Rare Event       | -                       |
| S2-1   | Present-day - Likely Event          | Affected People         |
| S2-2   | Mid-term Future - Less Likely Event | Affected People         |
| S3-1   | Present-day - Likely Event          | Critical Infrastructure |
| S3-2   | Mid-term Future - Less Likely Event | Critical Infrastructure |
| S4-1   | Present-day - Likely Event          | Culture & Recreation    |
| S4-2   | Mid-term Future - Less Likely Event | Culture & Recreation    |
| S5-1   | Present-day - Likely Event          | Economy                 |
| S5-2   | Mid-term Future - Less Likely Event | Economy                 |
| S6-1   | Present-day - Likely Event          | Environment             |
| S6-2   | Mid-term Future - Less Likely Event | Environment             |