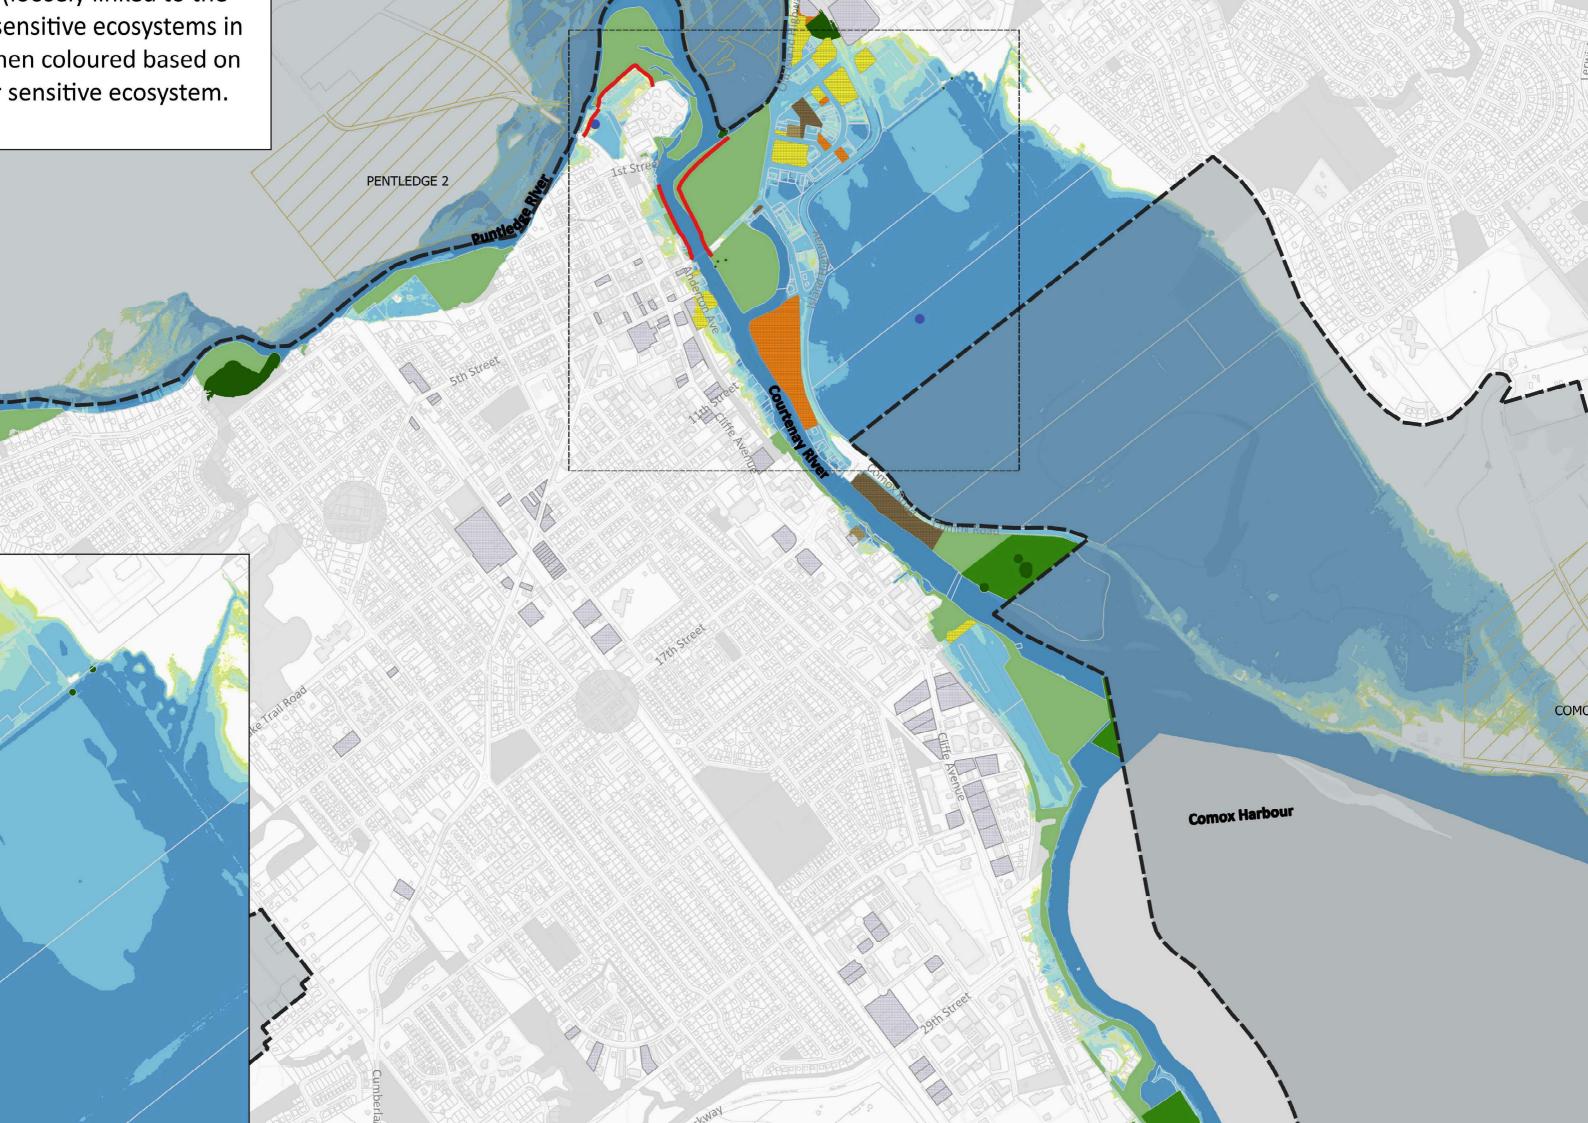

Flood Management Plan Appendix C – Hazard & Consequence Map Atlas

| Series | Hazard Layer                        | Exposure Layer          |
|--------|-------------------------------------|-------------------------|
| S1-1   | Present-day - Likely Event          | -                       |
| S1-2   | Mid-term Future - Less Likely Event | -                       |
| S1-3   | Long-term Future - Rare Event       | -                       |
| S2-1   | Present-day - Likely Event          | Affected People         |
| S2-2   | Mid-term Future - Less Likely Event | Affected People         |
| S3-1   | Present-day - Likely Event          | Critical Infrastructure |
| S3-2   | Mid-term Future - Less Likely Event | Critical Infrastructure |
| S4-1   | Present-day - Likely Event          | Culture & Recreation    |
| S4-2   | Mid-term Future - Less Likely Event | Culture & Recreation    |
| S5-1   | Present-day - Likely Event          | Economy                 |
| S5-2   | Mid-term Future - Less Likely Event | Economy                 |
| S6-1   | Present-day - Likely Event          | Environment             |
| S6-2   | Mid-term Future - Less Likely Event | Environment             |