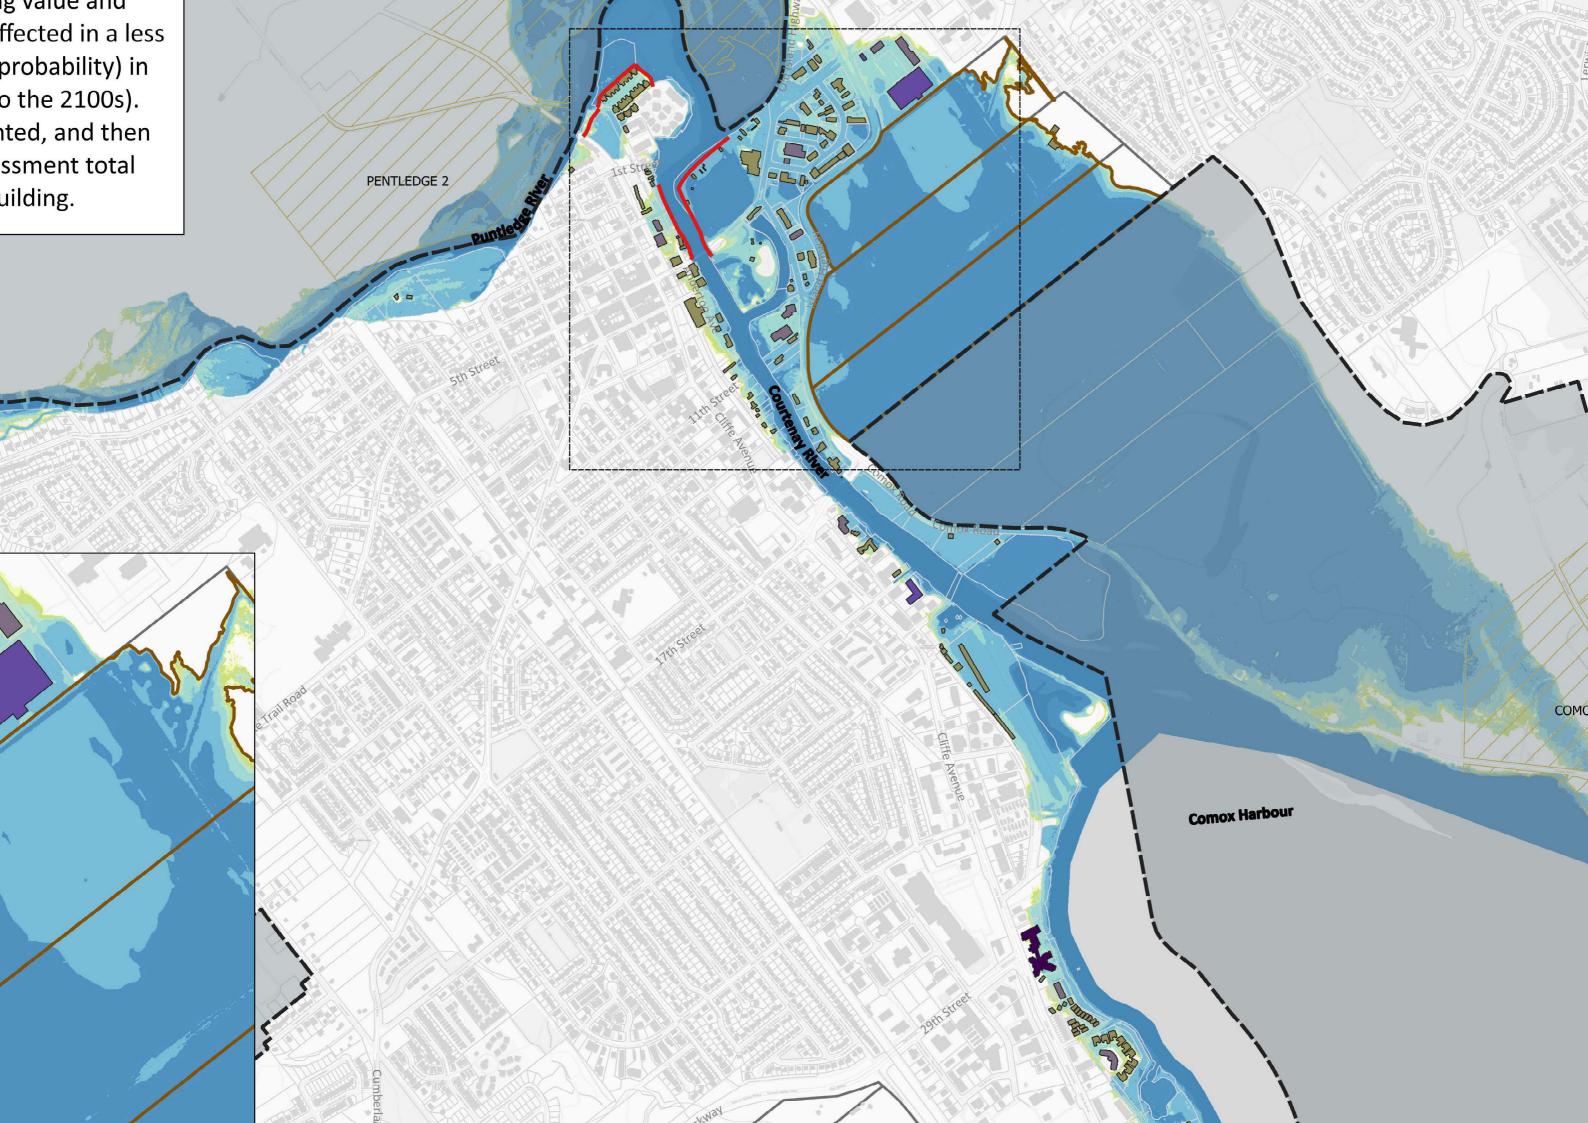

Flood Management Plan Appendix C – Hazard & Consequence Map Atlas

| Series | Hazard Layer                        | Exposure Layer          |
|--------|-------------------------------------|-------------------------|
| S1-1   | Present-day - Likely Event          | -                       |
| S1-2   | Mid-term Future - Less Likely Event | -                       |
| S1-3   | Long-term Future - Rare Event       | -                       |
| S2-1   | Present-day - Likely Event          | Affected People         |
| S2-2   | Mid-term Future - Less Likely Event | Affected People         |
| S3-1   | Present-day - Likely Event          | Critical Infrastructure |
| S3-2   | Mid-term Future - Less Likely Event | Critical Infrastructure |
| S4-1   | Present-day - Likely Event          | Culture & Recreation    |
| S4-2   | Mid-term Future - Less Likely Event | Culture & Recreation    |
| S5-1   | Present-day - Likely Event          | Economy                 |
| S5-2   | Mid-term Future - Less Likely Event | Economy                 |
| S6-1   | Present-day - Likely Event          | Environment             |
| S6-2   | Mid-term Future - Less Likely Event | Environment             |