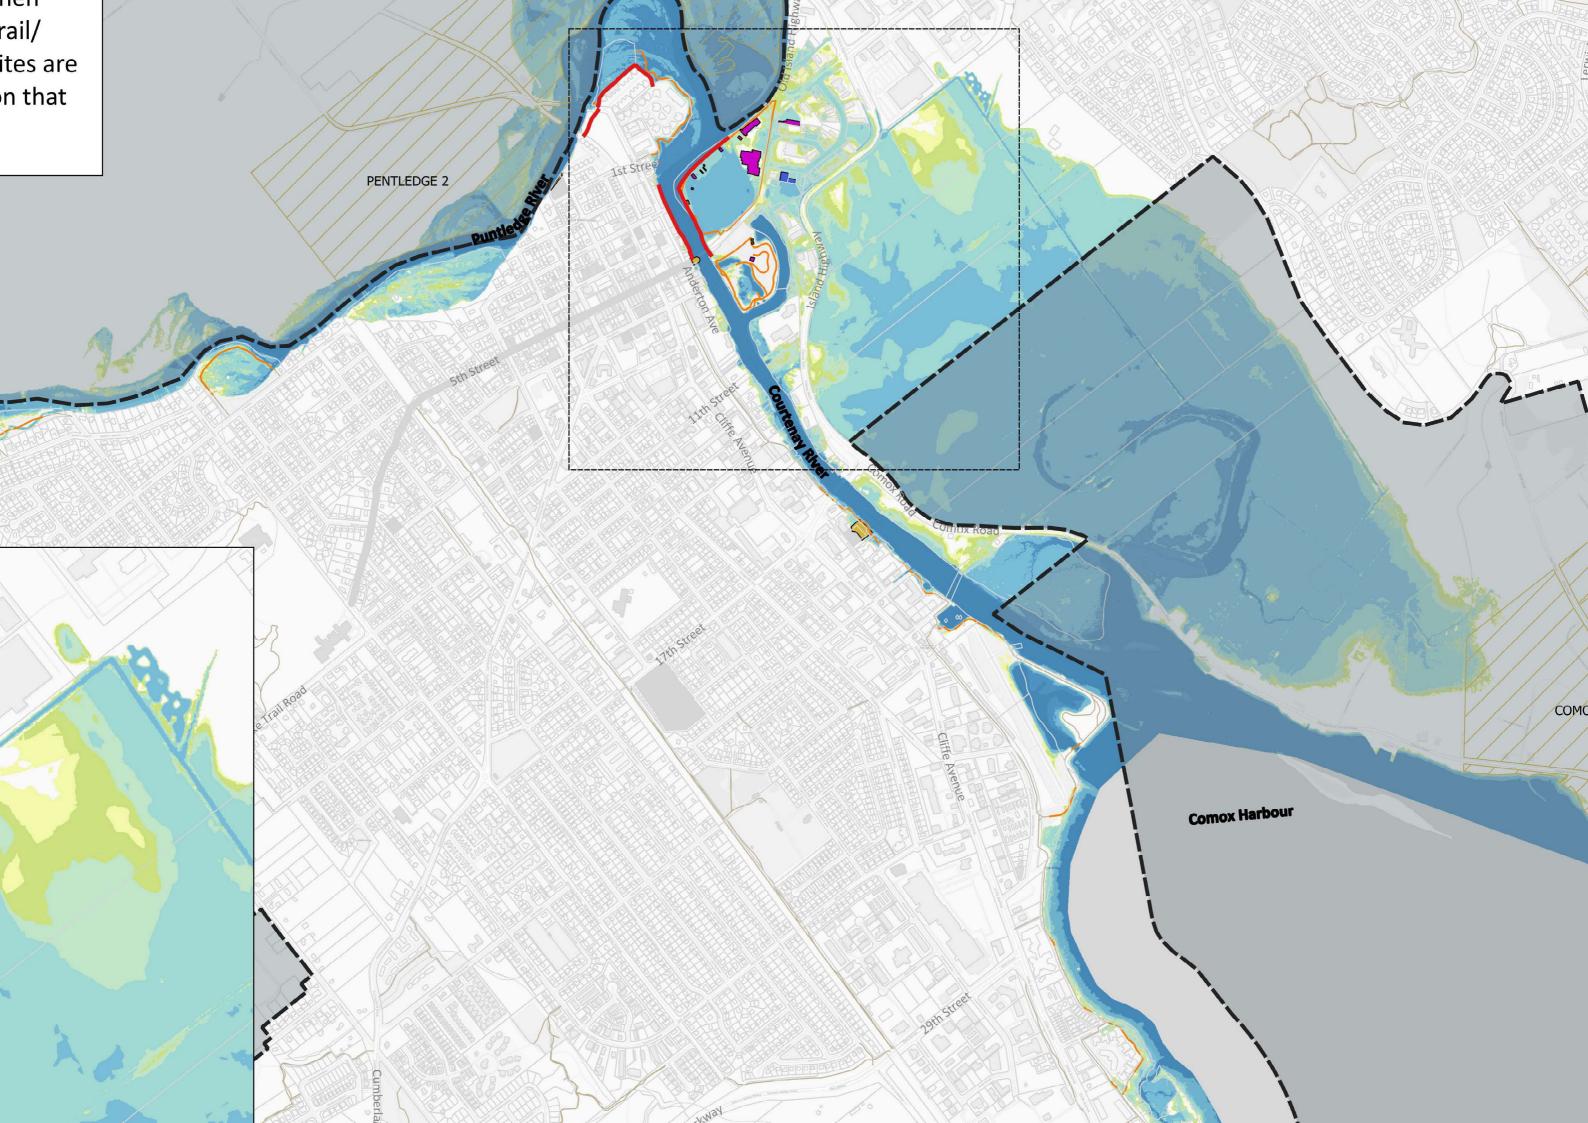

Flood Management Plan Appendix C – Hazard & Consequence Map Atlas

| Series | Hazard Layer                        | Exposure Layer          |
|--------|-------------------------------------|-------------------------|
| S1-1   | Present-day - Likely Event          | -                       |
| S1-2   | Mid-term Future - Less Likely Event | -                       |
| S1-3   | Long-term Future - Rare Event       | -                       |
| S2-1   | Present-day - Likely Event          | Affected People         |
| S2-2   | Mid-term Future - Less Likely Event | Affected People         |
| S3-1   | Present-day - Likely Event          | Critical Infrastructure |
| S3-2   | Mid-term Future - Less Likely Event | Critical Infrastructure |
| S4-1   | Present-day - Likely Event          | Culture & Recreation    |
| S4-2   | Mid-term Future - Less Likely Event | Culture & Recreation    |
| S5-1   | Present-day - Likely Event          | Economy                 |
| S5-2   | Mid-term Future - Less Likely Event | Economy                 |
| S6-1   | Present-day - Likely Event          | Environment             |
| S6-2   | Mid-term Future - Less Likely Event | Environment             |