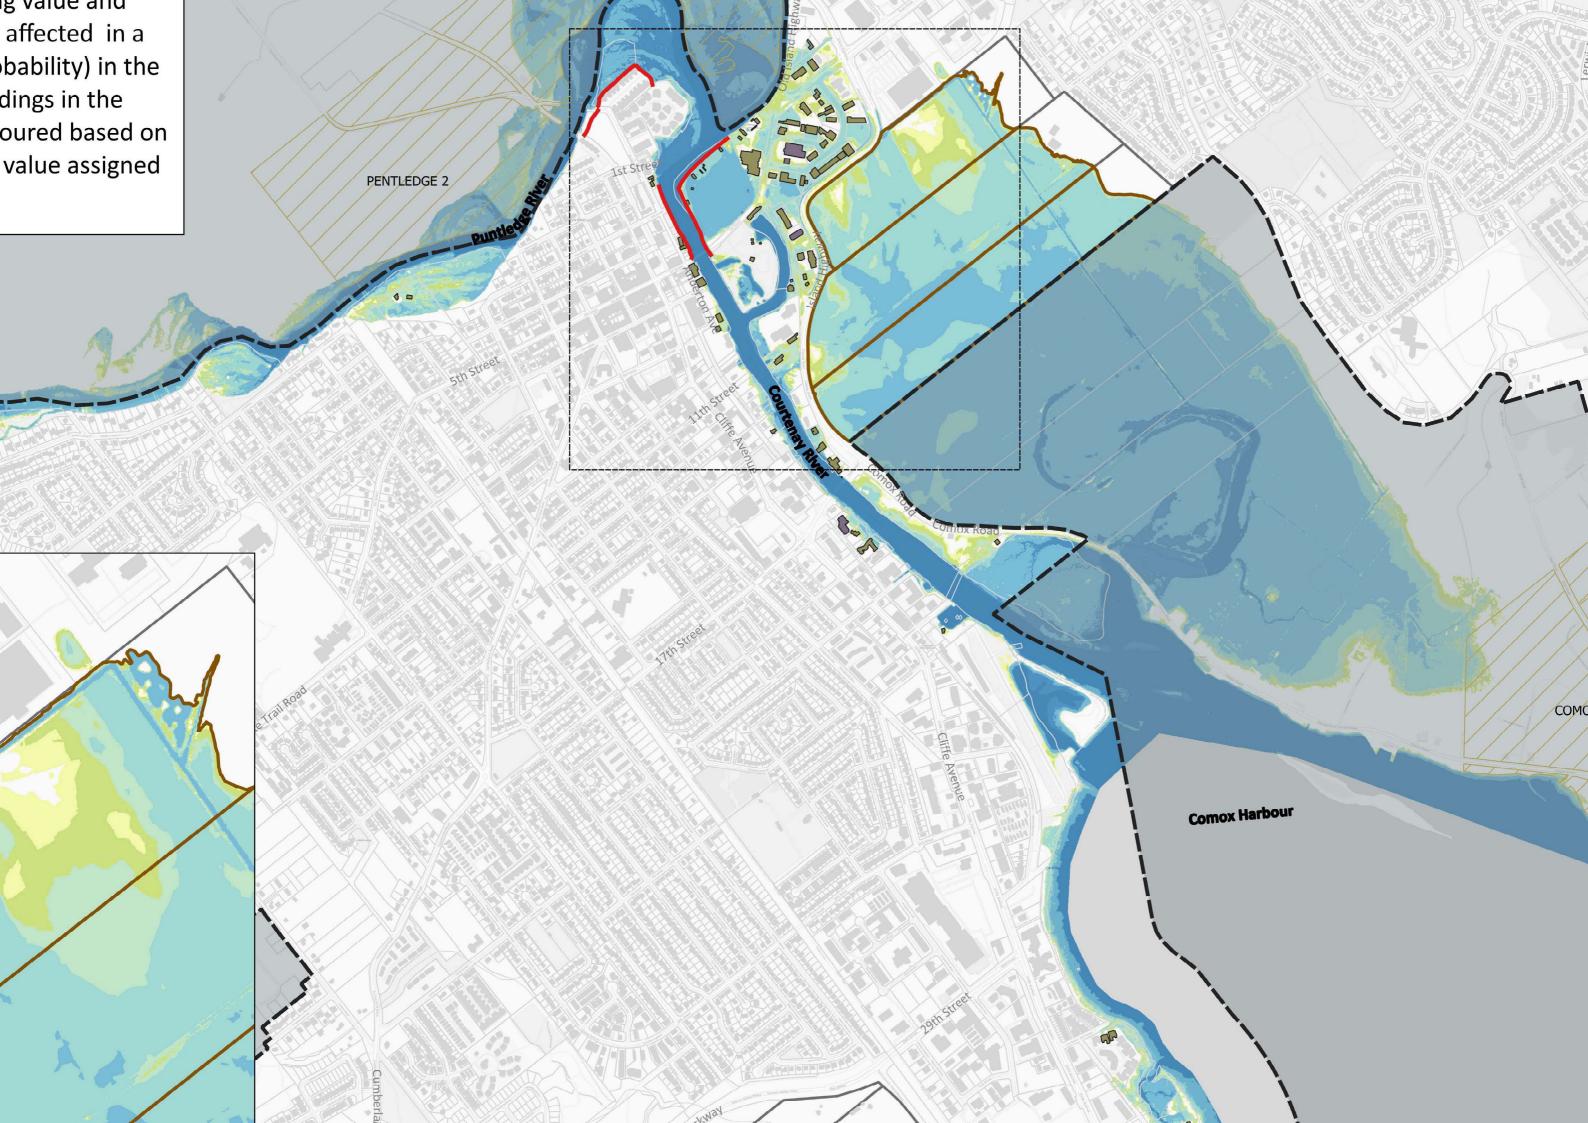

Flood Management Plan Appendix C – Hazard & Consequence Map Atlas

| Series | Hazard Layer                        | Exposure Layer          |
|--------|-------------------------------------|-------------------------|
| S1-1   | Present-day - Likely Event          | -                       |
| S1-2   | Mid-term Future - Less Likely Event | -                       |
| S1-3   | Long-term Future - Rare Event       | -                       |
| S2-1   | Present-day - Likely Event          | Affected People         |
| S2-2   | Mid-term Future - Less Likely Event | Affected People         |
| S3-1   | Present-day - Likely Event          | Critical Infrastructure |
| S3-2   | Mid-term Future - Less Likely Event | Critical Infrastructure |
| S4-1   | Present-day - Likely Event          | Culture & Recreation    |
| S4-2   | Mid-term Future - Less Likely Event | Culture & Recreation    |
| S5-1   | Present-day - Likely Event          | Economy                 |
| S5-2   | Mid-term Future - Less Likely Event | Economy                 |
| S6-1   | Present-day - Likely Event          | Environment             |
| S6-2   | Mid-term Future - Less Likely Event | Environment             |