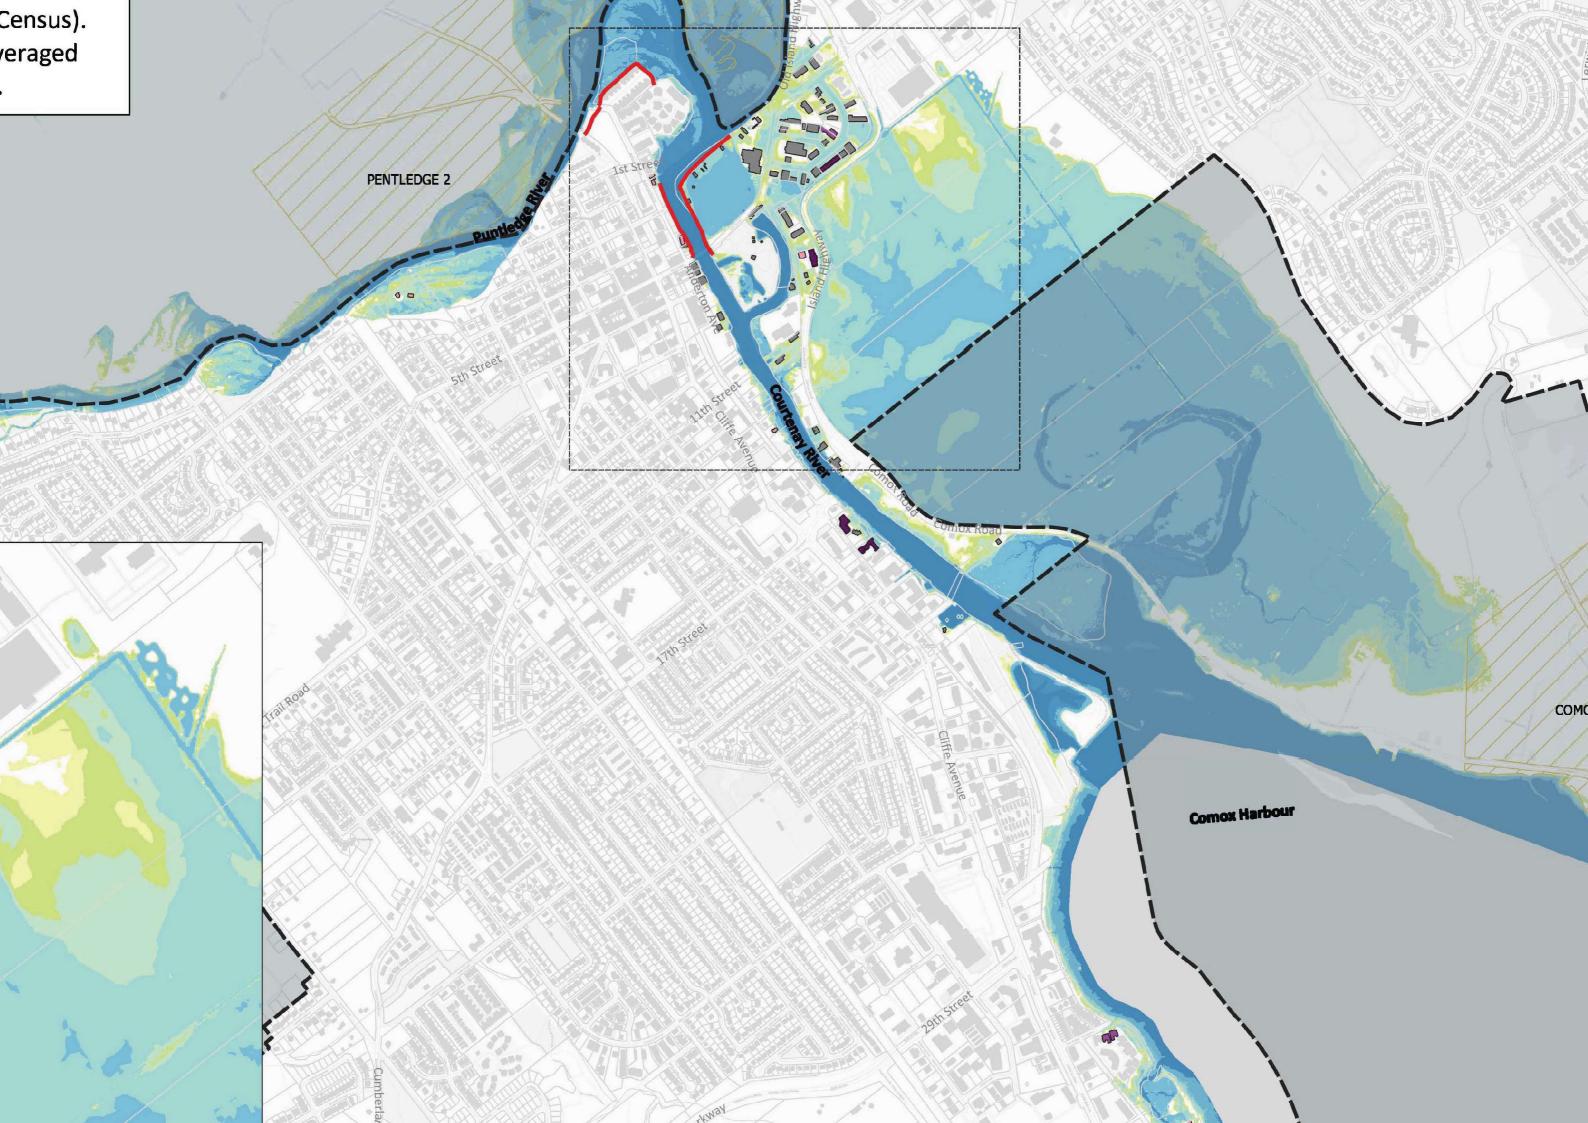

Flood Management Plan Appendix C – Hazard & Consequence Map Atlas

| Series | Hazard Layer                        | Exposure Layer          |
|--------|-------------------------------------|-------------------------|
| S1-1   | Present-day - Likely Event          | -                       |
| S1-2   | Mid-term Future - Less Likely Event | -                       |
| S1-3   | Long-term Future - Rare Event       | -                       |
| S2-1   | Present-day - Likely Event          | Affected People         |
| S2-2   | Mid-term Future - Less Likely Event | Affected People         |
| S3-1   | Present-day - Likely Event          | Critical Infrastructure |
| S3-2   | Mid-term Future - Less Likely Event | Critical Infrastructure |
| S4-1   | Present-day - Likely Event          | Culture & Recreation    |
| S4-2   | Mid-term Future - Less Likely Event | Culture & Recreation    |
| S5-1   | Present-day - Likely Event          | Economy                 |
| S5-2   | Mid-term Future - Less Likely Event | Economy                 |
| S6-1   | Present-day - Likely Event          | Environment             |
| S6-2   | Mid-term Future - Less Likely Event | Environment             |