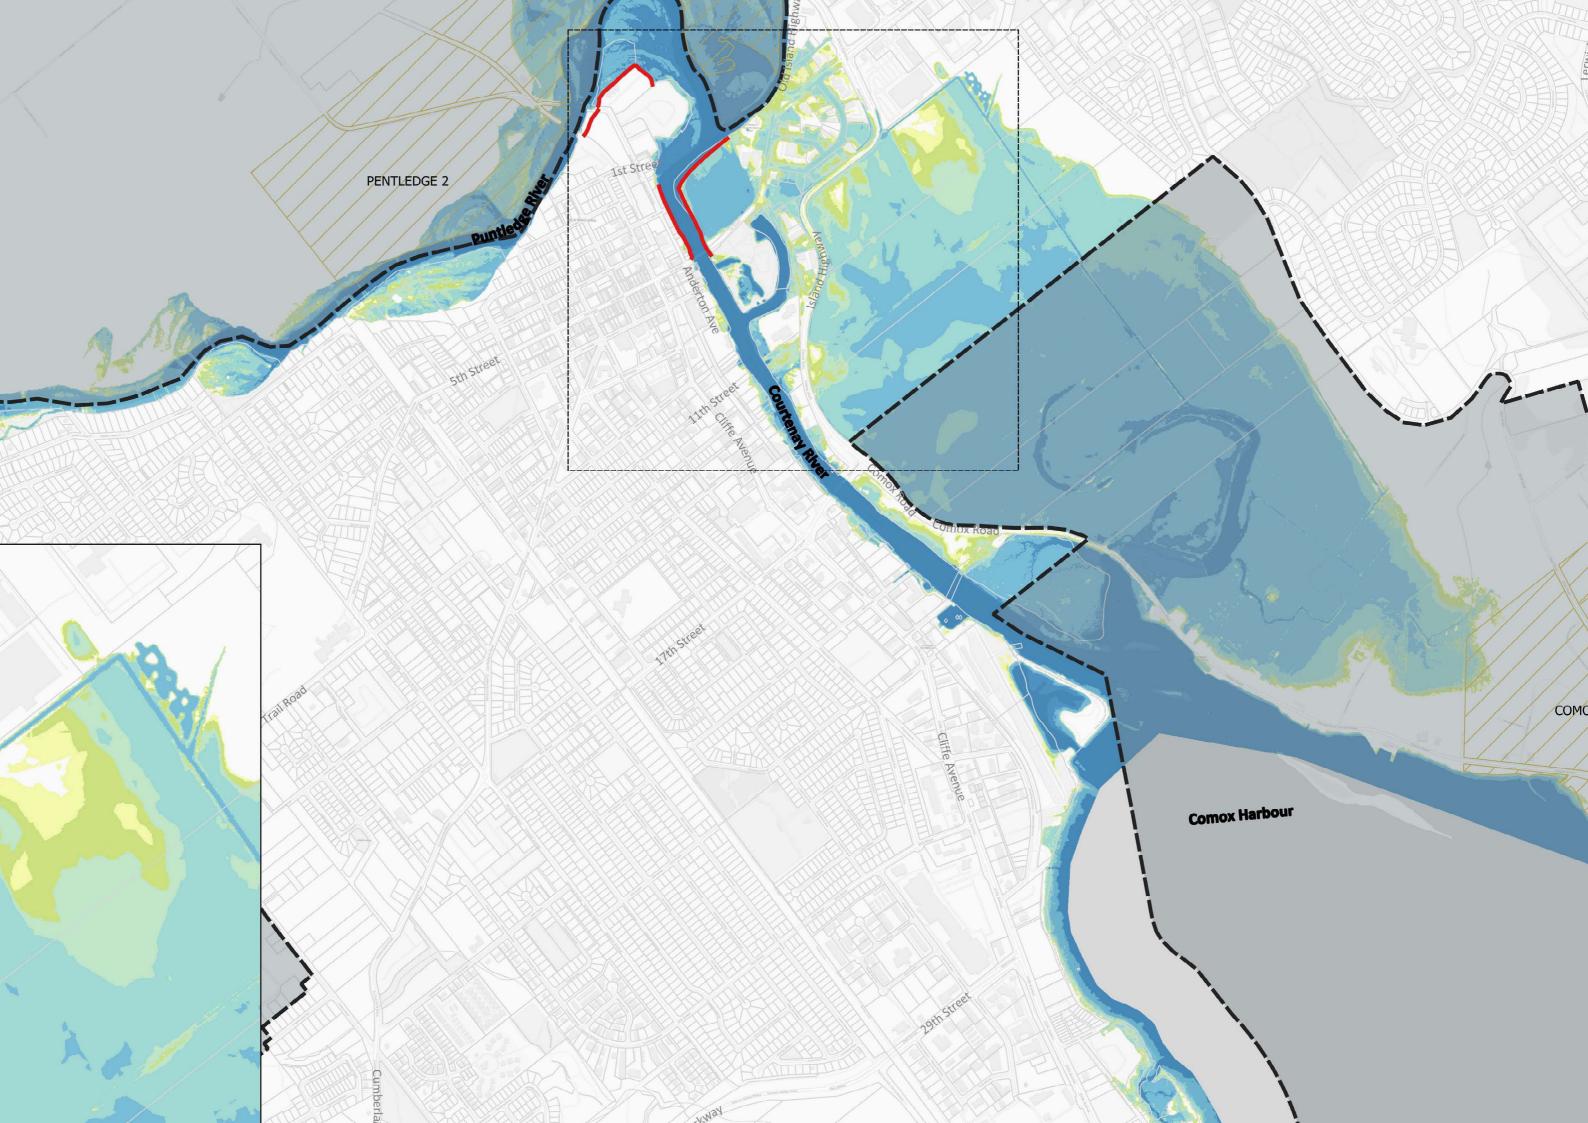

Flood Management Plan Appendix C – Hazard & Consequence Map Atlas

| Series | Hazard Layer                        | Exposure Layer          |
|--------|-------------------------------------|-------------------------|
| S1-1   | Present-day - Likely Event          | -                       |
| S1-2   | Mid-term Future - Less Likely Event | -                       |
| S1-3   | Long-term Future - Rare Event       | -                       |
| S2-1   | Present-day - Likely Event          | Affected People         |
| S2-2   | Mid-term Future - Less Likely Event | Affected People         |
| S3-1   | Present-day - Likely Event          | Critical Infrastructure |
| S3-2   | Mid-term Future - Less Likely Event | Critical Infrastructure |
| S4-1   | Present-day - Likely Event          | Culture & Recreation    |
| S4-2   | Mid-term Future - Less Likely Event | Culture & Recreation    |
| S5-1   | Present-day - Likely Event          | Economy                 |
| S5-2   | Mid-term Future - Less Likely Event | Economy                 |
| S6-1   | Present-day - Likely Event          | Environment             |
| S6-2   | Mid-term Future - Less Likely Event | Environment             |