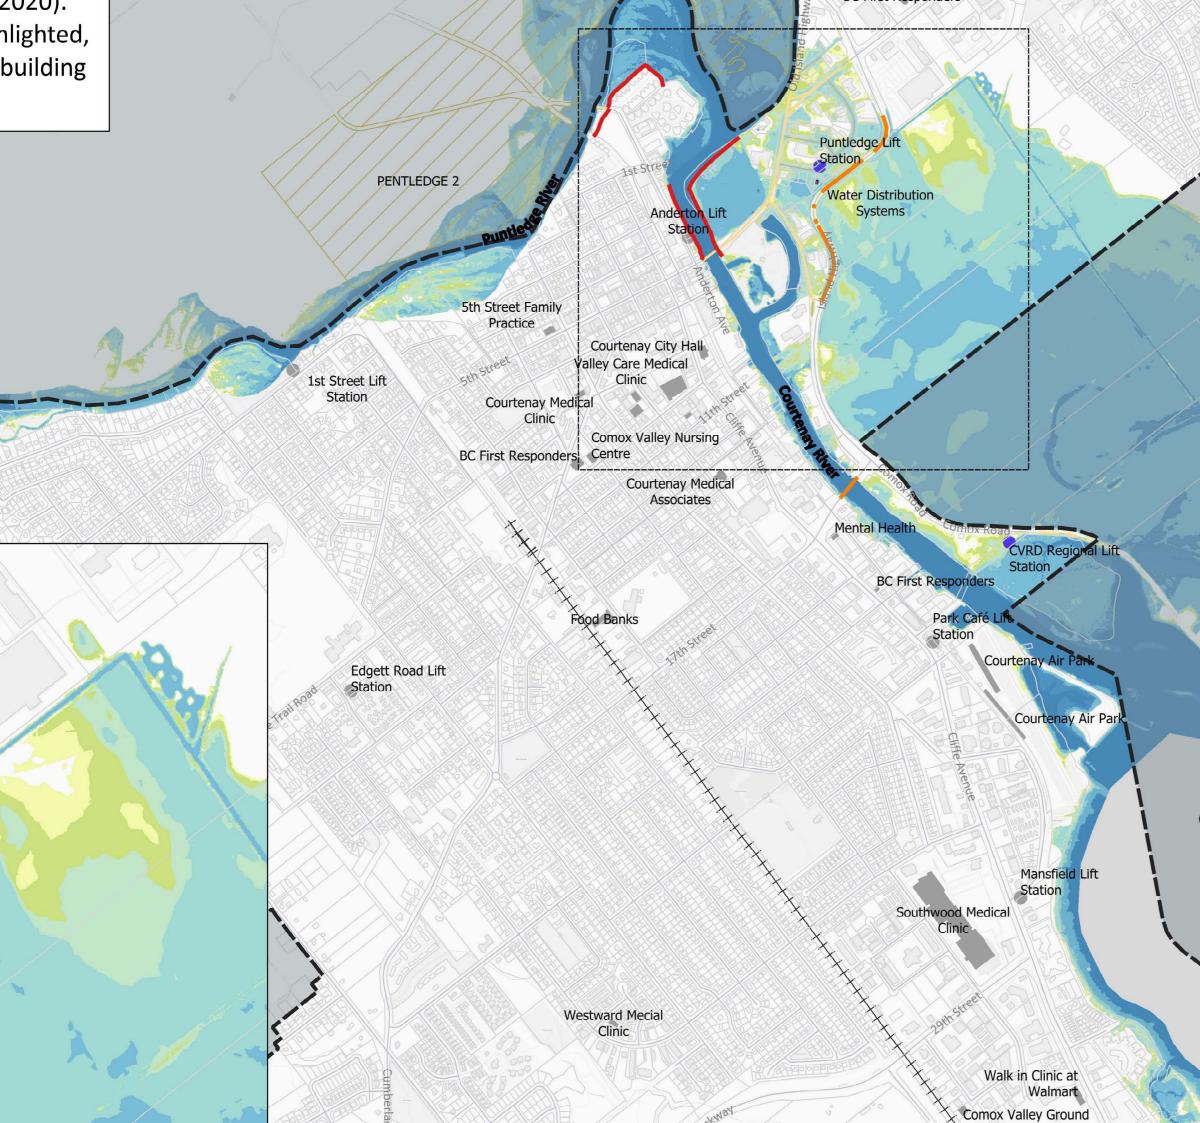

Flood Management Plan Appendix C – Hazard & Consequence Map Atlas

| Series | Hazard Layer                        | Exposure Layer          |
|--------|-------------------------------------|-------------------------|
| S1-1   | Present-day - Likely Event          | -                       |
| S1-2   | Mid-term Future - Less Likely Event | -                       |
| S1-3   | Long-term Future - Rare Event       | -                       |
| S2-1   | Present-day - Likely Event          | Affected People         |
| S2-2   | Mid-term Future - Less Likely Event | Affected People         |
| S3-1   | Present-day - Likely Event          | Critical Infrastructure |
| S3-2   | Mid-term Future - Less Likely Event | Critical Infrastructure |
| S4-1   | Present-day - Likely Event          | Culture & Recreation    |
| S4-2   | Mid-term Future - Less Likely Event | Culture & Recreation    |
| S5-1   | Present-day - Likely Event          | Economy                 |
| S5-2   | Mid-term Future - Less Likely Event | Economy                 |
| S6-1   | Present-day - Likely Event          | Environment             |
| S6-2   | Mid-term Future - Less Likely Event | Environment             |