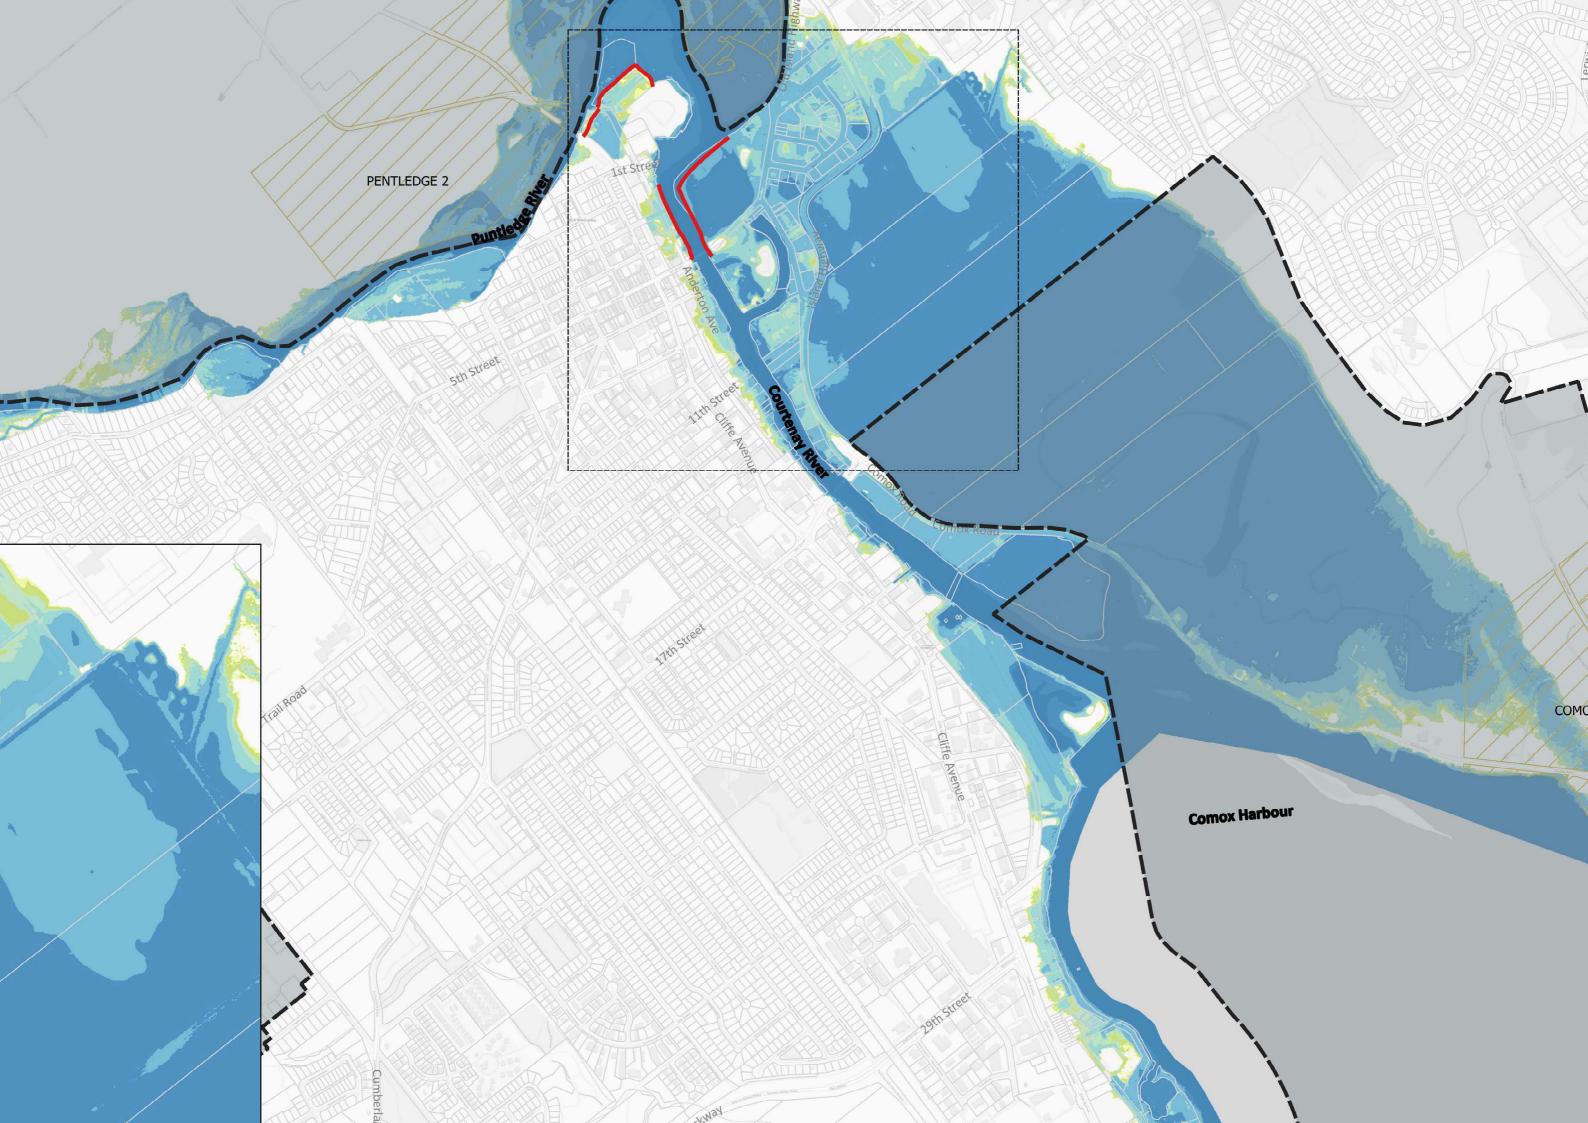

Flood Management Plan Appendix C – Hazard & Consequence Map Atlas

| Series | Hazard Layer                        | Exposure Layer          |
|--------|-------------------------------------|-------------------------|
| S1-1   | Present-day - Likely Event          | -                       |
| S1-2   | Mid-term Future - Less Likely Event | -                       |
| S1-3   | Long-term Future - Rare Event       | -                       |
| S2-1   | Present-day - Likely Event          | Affected People         |
| S2-2   | Mid-term Future - Less Likely Event | Affected People         |
| S3-1   | Present-day - Likely Event          | Critical Infrastructure |
| S3-2   | Mid-term Future - Less Likely Event | Critical Infrastructure |
| S4-1   | Present-day - Likely Event          | Culture & Recreation    |
| S4-2   | Mid-term Future - Less Likely Event | Culture & Recreation    |
| S5-1   | Present-day - Likely Event          | Economy                 |
| S5-2   | Mid-term Future - Less Likely Event | Economy                 |
| S6-1   | Present-day - Likely Event          | Environment             |
| S6-2   | Mid-term Future - Less Likely Event | Environment             |